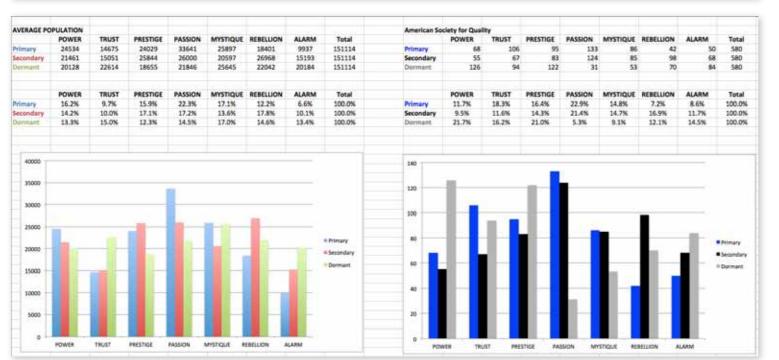

# THIS IS WHAT THE RAW DATA ORIGINALLY LOOKED LIKE WHEN WE BEGAN TO COMPARE YOUR ORGANIZATION'S SCORES TO OUR OVERALL TEST POPULATION OF OVER 140,000 PEOPLE.

# THIS IS WHAT THE RAW DATA ORIGINALLY LOOKED LIKE WHEN WE BEGAN TO COMPARE YOUR ORGANIZATION'S SCORES TO OUR OVERALL TEST POPULATION OF OVER 140,000 PEOPLE.

| Primary S   | Secondary | Archetype           | Sum | Percentage |           | PASSION | TRUST                      | MYSTIQUE | PRESTIGE | POWER | ALARM | REBELLION |
|-------------|-----------|---------------------|-----|------------|-----------|---------|----------------------------|----------|----------|-------|-------|-----------|
| Power P     | Prestige  | The Maestro         | 48  | 8.28%      | PASSION   |         | 5                          | 10       | 9        | 8     | 16    | 20        |
| Prestige P  | Power     | The Victor          | 42  | 7.24%      | TRUST     | 9       |                            | 29       | 28       | 7     | 29    | 4         |
| Trust A     | Alarm     | The Good Citizen    | 29  | 5.00%      | MYSTIQUE  | 8       | 19                         |          | 15       | 9     | 24    | 20        |
| Trust M     | Mystique  | The Vault           | 29  | 5.00%      | PRESTIGE  | 24      | 14                         | 24       |          | 42    | 12    | 17        |
| Trust P     | Prestige  | The Diplomat        | 28  | 4.83%      | POWER     | 3       | 15                         | 9        | 48       |       | 6     | 5         |
| Prestige N  | Mystique  | The Architect       | 24  | 4.14%      | ALARM     | 1       | 12                         | 7        | 11       | 9     |       | 2         |
| Mystique A  | Alarm     | The Bullseye        | 24  | 4.14%      | REBELLION | 10      | 2                          | 4        | 13       | 10    | 11    |           |
| Prestige P  | Passion   | The Connoisseur     | 24  | 4.14%      |           |         |                            |          |          |       |       |           |
| Passion P   | Rebellion | The Catalyst        | 20  | 3.45%      |           | PASSION | TRUST                      | MYSTIQUE | PRESTIGE | POWER | ALARM | REBELLION |
| Mystique P  | Rebellion | The Secret Weapon   | 20  | 3.45%      | PASSION   |         | 0.9%                       | 1.7%     | 1.6%     | 1.4%  | 2.8%  | 3.4%      |
| Mystique 1  | Trust     | The Wise Owl        | 19  | 3.28%      | TRUST     | 1.6%    | ·                          | 5.0%     | 4.8%     | 1.2%  | 5.0%  | 0.7%      |
| Prestige P  | Rebellion | The Avant-Garde     | 17  | 2.93%      | MYSTIQUE  | 1.4%    | 3.3%                       |          | 2.6%     | 1.6%  | 4.1%  | 3.4%      |
| Passion A   | Alarm     | The Orchestrator    | 16  | 2.76%      | PRESTIGE  | 4.1%    | 2.4%                       | 4.1%     |          | 7.2%  | 2.1%  | 2.9%      |
| Power T     | Trust     | The Guardian        | 15  | 2.59%      | POWER     | 0.5%    | 2.6%                       | 1.6%     | 8.3%     |       | 1.0%  | 0.9%      |
| Mystique P  | Prestige  | The Royal Guard     | 15  | 2.59%      | ALARM     | 0.2%    | 2.1%                       | 1.2%     | 1.9%     | 1.6%  |       | 0.3%      |
| Prestige T  | Trust     | The Blue Chip       | 14  | 2.41%      | REBELLION | 1.7%    | 0.3%                       | 0.7%     | 2.2%     | 1.7%  | 1.9%  |           |
| Rebellion P | Prestige  | The Trendsetter     | 13  | 2.24%      |           |         |                            |          |          |       |       |           |
| Prestige A  | Alarm     | The Perfectionist   | 12  | 2.07%      |           |         |                            |          |          |       |       |           |
| Alarm T     | Trust     | The Sustainer       | 12  | 2.07%      |           |         | : Missing Archetypes       |          |          | •     |       |           |
| Alarm P     | Prestige  | The Editor-in-Chief | 11  | 1.90%      |           |         |                            |          |          |       |       |           |
| Rebellion A | Alarm     | The Quick-Start     | 11  | 1.90%      |           |         | : Most Prevalent Archetype |          | es       |       |       |           |
| Passion M   | Mystique  | The Intrigue        | 10  | 1.72%      |           |         |                            |          |          |       |       |           |
| Rebellion P | Power     | The Maverick Leader | 10  | 1.72%      |           |         |                            |          |          |       |       |           |
| Rebellion P | Passion   | The Rockstar        | 10  | 1.72%      |           |         |                            |          |          |       |       |           |
| Trust P     | Passion   | The Authentic       | 9   | 1.55%      |           |         |                            |          |          |       |       |           |
| Power M     | Mystique  | The Mastermind      | 9   | 1.55%      |           |         |                            |          |          |       |       |           |
| Alarm P     | Power     | The Sheriff         | 9   | 1.55%      |           |         |                            |          |          |       |       |           |
|             |           |                     | -   |            |           |         |                            |          |          |       |       |           |