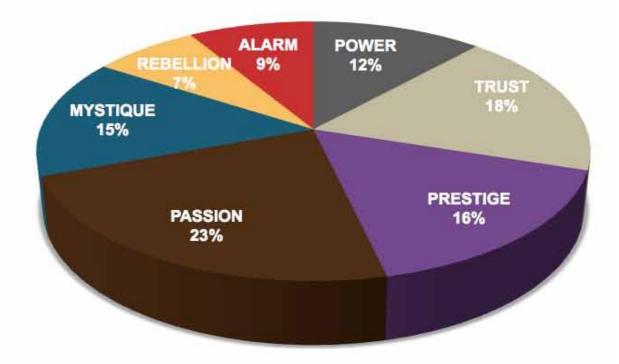

## AVERAGE RESULTS FROM THE FASCINATION ADVANTAGE TEST

### AMERICAN SOCIETY FOR QUALITY RESULTS FROM THE FASCINATION ADVANTAGE TEST