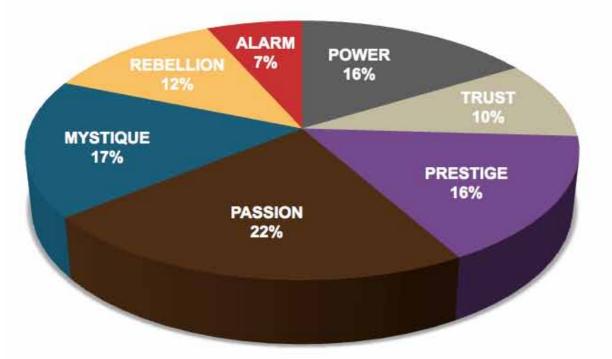

### THIS IS YOUR CUSTOM "FASCINATION FINGERPRINT."

This diagram shows the concentration of Personality Archetypes of the organization.

|                 | SECONDARY TRIGGER                                     |                                        |                                                |                                               |                                                       |                          |                                            |                                                     |  |  |  |
|-----------------|-------------------------------------------------------|----------------------------------------|------------------------------------------------|-----------------------------------------------|-------------------------------------------------------|--------------------------|--------------------------------------------|-----------------------------------------------------|--|--|--|
|                 |                                                       | PASSION<br>You connect with<br>emotion | TRUST<br>You build loyalty with<br>consistency | MYSTIQUE<br>You communicate with<br>substance | PRESTIGE<br>You earn respect with<br>higher standards | You lead<br>with command | ALARM<br>You prevent problems<br>with care | REBELLION<br>You change the game<br>with creativity |  |  |  |
|                 | PASSION<br>You connect with<br>emotion                |                                        | 0.9%                                           | 1.7%                                          | 1.6%                                                  | 1.4%                     | 2.8%                                       | 3.4%                                                |  |  |  |
| PRIMARY TRIGGER | TRUST<br>You build loyalty with<br>consistency        | 1.6%                                   | (                                              | 5.0%                                          | 4.8%                                                  | 1.2%                     | 5.0%                                       | 0.7%                                                |  |  |  |
|                 | MYSTIQUE<br>You communicate with<br>substance         | 1.4%                                   | 3.3%                                           |                                               | 2.6%                                                  | 1.6%                     | 4.1%                                       | 3.4%                                                |  |  |  |
|                 | PRESTIGE<br>You earn respect with<br>higher standards | 4.1%                                   | 2.4%                                           | 4.1%                                          |                                                       | 7.2%                     | 2.1%                                       | 2.9%                                                |  |  |  |
|                 | POWER<br>You lead<br>with command                     | 0.5%                                   | 2.6%                                           | 1.6%                                          | 8.3%                                                  | )                        | 1.0%                                       | 0.9%                                                |  |  |  |
|                 | ALARM<br>You prevent problems<br>with care            | 0.2%                                   | 2.1%                                           | 1.2%                                          | 1.9%                                                  | 1.6%                     |                                            | 0.3%                                                |  |  |  |
|                 | REBELLION<br>You change the game<br>with creativity   | 1.7%                                   | 0.3%                                           | 0.7%                                          | 2.2%                                                  | 1.7%                     | 1.9%                                       |                                                     |  |  |  |

This is your custom measurement of Fascination Scores. The diagram to the right shows the actual percentages of each Personality Archetype within the organization.