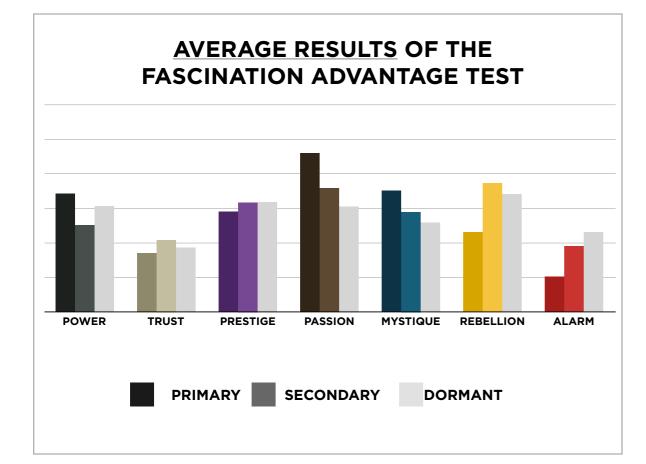

## AVERAGE RESULTS FROM THE FASCINATION ADVANTAGE TEST

### AMERICAN SOCIETY FOR QUALITY RESULTS FROM THE FASCINATION ADVANTAGE TEST