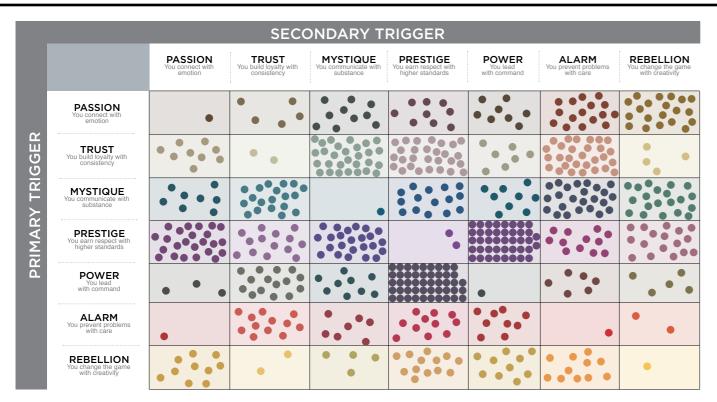

### WE COMPARED YOUR FINDINGS TO OUR MATRIX OF 49 PERSONALITY ARCHETYPES.

|                 |                                                       |                                          | Ś                                              | SECONDARY T                                   | RIGGER                                                |                                             |                                            |                                                            |
|-----------------|-------------------------------------------------------|------------------------------------------|------------------------------------------------|-----------------------------------------------|-------------------------------------------------------|---------------------------------------------|--------------------------------------------|------------------------------------------------------------|
|                 |                                                       | PASSION<br>You connect with<br>emotion   | TRUST<br>You build loyalty with<br>consistency | MYSTIQUE<br>You communicate with<br>substance | PRESTIGE<br>You earn respect with<br>higher standards | POWER<br>You lead<br>with command           | ALARM<br>You prevent problems<br>with care | <b>REBELLION</b><br>You change the game<br>with creativity |
| PRIMARY TRIGGER | PASSION<br>You connect with<br>emotion                | THE<br>DRAMA                             | THE<br>BELOVED                                 | THE<br>INTRIGUE                               | THE<br>TALENT                                         | THE<br>ADVOCATE                             | THE<br>ORCHESTRATOR                        | THE<br>CATALYST                                            |
|                 |                                                       | Theatrical • Emotive<br>Sensitive        | Nurturing • Loyal<br>Sincere                   | Perceptive • Nuanced<br>Selective             | Expressive • Stylish<br>Emotionally Intelligent       |                                             | Attentive • Dedicated<br>Detail-Oriented   | Outgoing • Experimental<br>Out-of-the-Box                  |
|                 | <b>TRUST</b><br>You build loyalty with<br>consistency | THE<br>AUTHENTIC                         | THE<br>OLD GUARD                               | THE<br>VAULT                                  | THE<br>DIPLOMAT                                       | THE<br>GRAVITAS                             | THE<br>GOOD CITIZEN                        | THE<br>EVOLUTIONARY                                        |
|                 |                                                       | Agreeable • Accessible<br>Dependable     | Predictable • Safe<br>Unmovable                | Analytical • Discreet<br>Understated          | Impeccable • Subtle<br>Capable                        | Dignified • Stable<br>Hardworking           | Conscientious • Modest<br>Preventative     | Curious • Open-Minded<br>Developing over Time              |
|                 | MYSTIQUE<br>You communicate with                      | THE<br>SUBTLE TOUCH                      | THE<br>WISE OWL                                | THE<br>STOIC                                  | THE<br>ROYAL GUARD                                    | THE VEILED<br>STRENGTH                      | THE<br>BULLSEYE                            | THE SECRET<br>WEAPON                                       |
|                 | substance                                             | Profound • Discerning<br>Self-Sufficient | Observant • Assured<br>Unruffled               | Unemotional • Introverted<br>Concentrated     | Elegant • Astute<br>Reserved                          | Rational • Intentional<br>Substantive       | Precise • Sharp<br>Under-the-Radar         | Clever • Unassuming<br>Independent                         |
|                 | PRESTIGE<br>You earn respect with<br>higher standards | THE<br>CONNOISSEUR                       | THE<br>BLUE CHIP                               | THE<br>ARCHITECT                              | THE<br>LAST WORD                                      | THE<br>VICTOR                               | THE<br>PERFECTIONIST                       | THE<br>AVANT-GARDE                                         |
|                 |                                                       | Astute • Discriminating<br>In-the-Know   | Classic • Timeless<br>"Best-in-Class"          | Sterling • Skillful<br>Restrained             | Deliberate • Crisp<br>Uncompromising                  | Respected • Competitive<br>Results-Oriented | Driven • Disciplined<br>Standard-Bearer    | Original • Enterprising<br>Forward-Thinking                |
|                 | POWER<br>You lead                                     | THE<br>RINGLEADER                        | THE<br>GUARDIAN                                | THE<br>MASTERMIND                             | THE<br>MAESTRO                                        | THE<br>AGGRESSOR                            | THE<br>WATCHDOG                            | THE<br>CHANGE AGENT                                        |
|                 | with command                                          | Motivating • Vigorous<br>Compelling      | Established • Genuine<br>Sure-Footed           | Methodical • Intense<br>Self-Reliant          | Ambitious • Admired<br>Focused                        | Dominant • Forceful<br>Emphatic             | Proactive • Alert<br>Cautionary            | Inventive • Vivid<br>Quick-Witted                          |
|                 | ALARM<br>You prevent problems<br>with care            | THE<br>COORDINATOR                       | THE<br>SUSTAINER                               | THE<br>INSPECTOR                              | THE<br>EDITOR-IN-CHIEF                                | THE<br>SHERIFF                              | THE<br>HIGH ALERT                          | THE<br>CRAFTSMAN                                           |
|                 |                                                       | Organized • Practical<br>Protective      | Steadfast • Composed<br>By-the-Book            | Private • Efficient<br>Meticulous             | Productive • Detailed<br>Skilled                      | Tireless • Decisive<br>Goal-Oriented        | Vigilant • Exacting<br>Prepared            | Strategic • Fine-Tuned<br>Judicious                        |
|                 | REBELLION<br>You change the game<br>with creativity   | THE<br>ROCKSTAR                          | THE<br>ARTISAN                                 | THE<br>PROVOCATEUR                            | THE<br>TRENDSETTER                                    | THE MAVERICK<br>LEADER                      | THE<br>QUICK-START                         | THE<br>ANARCHIST                                           |
|                 |                                                       | Bold • Artistic<br>Unorthodox            | Measured • Thoughtful<br>Craftsman-Like        | Innovative • Witty<br>Unconventional          | Elite • Progressive<br>Advanced                       | Pioneering • Irreverent<br>Entrepreneurial  | Thorough • Diligent<br>Imaginative         | Startling • Unpredictable<br>Intensely Creative            |