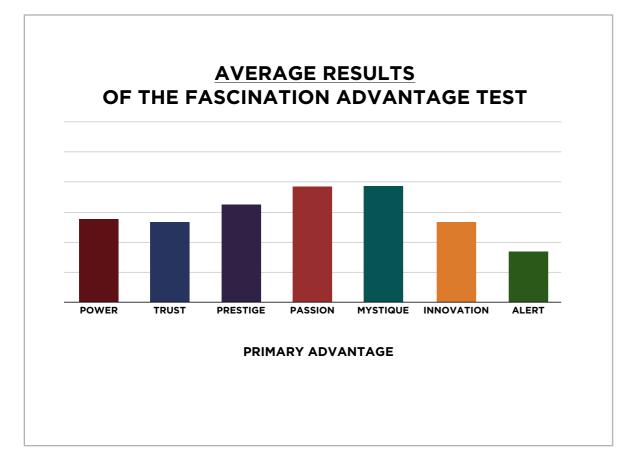

### THIS IS WHAT THE DATA ORIGINALLY LOOKED LIKE WHEN WE BEGAN TO COMPARE YOUR ORGANIZATION'S SCORES TO OUR OVERALL TEST POPULATION OF OVER ONE MILLION PEOPLE.

#### **FASCINATION ADVANTAGE TEST** ALERT ALERT POWER 8% 8% INNOVATION 13% INNOVATION 9% TRUST 13% 13% MYSTIQUE 15% MYSTIQUE 18% PRESTIGE 16% PASSION PASSION 19% 19%

#### ANNUAL BAXTER WOMEN'S LEADERSHIP CONFERENCE RESULTS FROM THE FASCINATION ADVANTAGE TEST

POWER

10%

TRUST

21%

PRESTIGE

18%

AVERAGE RESULTS FROM THE