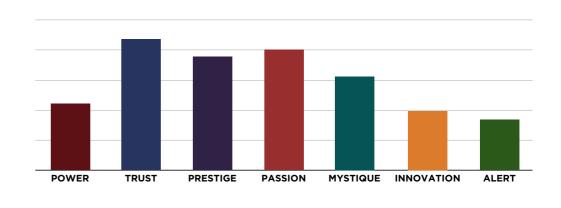

### THIS IS WHAT THE DATA ORIGINALLY LOOKED LIKE WHEN WE BEGAN TO COMPARE YOUR ORGANIZATION'S SCORES TO OUR OVERALL TEST POPULATION OF OVER ONE MILLION PEOPLE.

PRIMARY ADVANTAGE