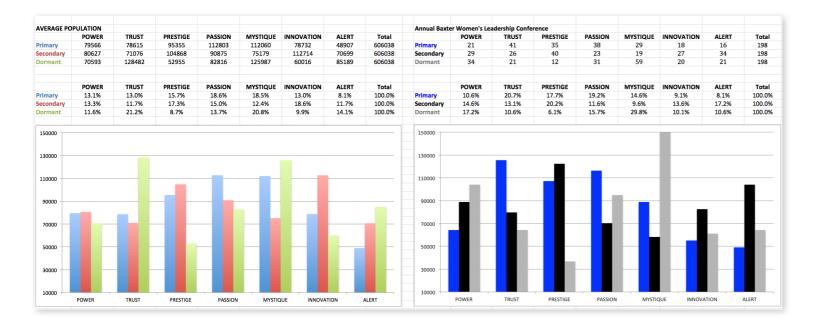

### THIS IS WHAT THE DATA ORIGINALLY LOOKED LIKE WHEN WE BEGAN TO COMPARE YOUR ORGANIZATION'S SCORES TO OUR OVERALL TEST POPULATION OF OVER ONE MILLION PEOPLE.

| Primary    | Secondary  | Archetype            | Sum | Percent |            | INNOVATION | PASSION         | POWER         | PRESTIGE | TRUST | MYSTIQUE | ALERT |
|------------|------------|----------------------|-----|---------|------------|------------|-----------------|---------------|----------|-------|----------|-------|
| Passion    | Innovation | The Catalyst         | 13  | 6.57%   | INNOVATION |            | 4               | 5             | 4        | 1     |          | 4     |
| Trust      | Prestige   | The Diplomat         | 12  | 6.06%   | PASSION    | 13         |                 | 5             | 7        | 3     | 3        | 7     |
| Mystique   | Alert      | The Archer           | 10  | 5.05%   | POWER      | 5          | 1               |               | 10       | 3     | 1        | 1     |
| Power      | Prestige   | The Maestro          | 10  | 5.05%   | PRESTIGE   | 6          | 8               | 7             |          | 5     | 5        | 4     |
| Mystique   | Trust      | The Wise Owl         | 9   | 4.55%   | TRUST      |            | 6               | 6             | 12       |       | 9        | 8     |
| Trust      | Mystique   | The Anchor           | 9   | 4.55%   | MYSTIQUE   | 1          |                 | 3             | 6        | 9     |          | 10    |
| Prestige   | Passion    | The Connoisseur      | 8   | 4.04%   | ALERT      | 2          | 4               | 3             | 1        | 5     | 1        |       |
| Trust      | Alert      | The Good Citizen     | 8   | 4.04%   |            |            |                 |               |          |       |          |       |
| Passion    | Alert      | The Orchestrator     | 7   | 3.54%   |            | INNOVATION | PASSION         | POWER         | PRESTIGE | TRUST | MYSTIQUE | ALERT |
| Passion    | Prestige   | The Talent           | 7   | 3.54%   | INNOVATION |            | 2.0%            | 2.5%          | 2.0%     | 0.5%  |          | 2.0%  |
| Prestige   | Power      | The Victor           | 7   | 3.54%   | PASSION    | 6.6%       |                 | 2.5%          | 3.5%     | 1.5%  | 1.5%     | 3.5%  |
| Mystique   | Prestige   | The Royal Guard      | 6   | 3.03%   | POWER      | 2.5%       | 0.5%            |               | 5.1%     | 1.5%  | 0.5%     | 0.5%  |
| Prestige   | Innovation | The Avant-Garde      | 6   | 3.03%   | PRESTIGE   | 3.0%       | 4.0%            | 3.5%          |          | 2.5%  | 2.5%     | 2.0%  |
| Trust      | Passion    | The Authentic        | 6   | 3.03%   | TRUST      |            | 3.0%            | 3.0%          | 6.1%     |       | 4.5%     | 4.0%  |
| Trust      | Power      | The Gravitas         | 6   | 3.03%   | MYSTIQUE   | 0.5%       |                 | 1.5%          | 3.0%     | 4.5%  |          | 5.1%  |
| Alert      | Trust      | The Mediator         | 5   | 2.53%   | ALERT      | 1.0%       | 2.0%            | 1.5%          | 0.5%     | 2.5%  | 0.5%     |       |
| Innovation | Power      | The Maverick Leader  | 5   | 2.53%   |            |            |                 |               |          |       |          |       |
| Passion    | Power      | The Peoples Champion | 5   | 2.53%   |            |            |                 |               |          |       |          |       |
| Power      | Innovation | The Change Agent     | 5   | 2.53%   |            |            | : Missing Arche | etypes        |          |       |          |       |
| Prestige   | Mystique   | The Architect        | 5   | 2.53%   |            |            |                 |               |          |       |          |       |
| Prestige   | Trust      | The Blue Chip        | 5   | 2.53%   |            |            | : Most Prevale  | nt Archetypes |          |       |          |       |
| Alert      | Passion    | The Coordinator      | 4   | 2.02%   |            |            |                 |               |          |       |          |       |
| Innovation | Alert      | The Quick-Start      | 4   | 2.02%   |            |            |                 |               |          |       |          |       |
| Innovation | Passion    | The Rockstar         | 4   | 2.02%   |            |            |                 |               |          |       |          |       |
| Innovation | Prestige   | The Trendsetter      | 4   | 2.02%   |            |            |                 |               |          |       |          |       |
| Prestige   | Alert      | The Scholar          | 4   | 2.02%   |            |            |                 |               |          |       |          |       |
| Alert      | Power      | The Ace              | 3   | 1.52%   |            |            |                 |               |          |       |          |       |
| Mystique   | Power      | The Veiled Strength  | 3   | 1.52%   |            |            |                 |               |          |       |          |       |
| Passion    | Mystique   | The Intrigue         | 3   | 1.52%   |            |            |                 |               |          |       |          |       |

As we prepared for the event, here's our spreadsheet, organized by "personal brand Archetype"

This diagram shows the concentration of personal brand Archetypes of the organization.

This is your custom measurement of Fascination Scores. The diagram to the left shows the actual percentages of each personal brand Archetype within the organization.