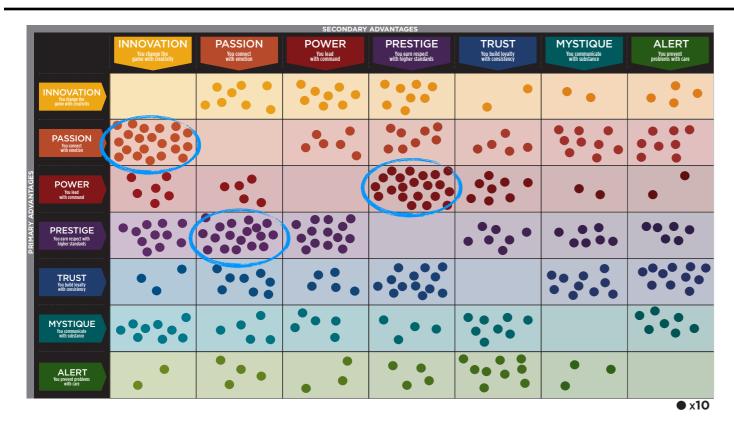

#### THIS IS YOUR CUSTOM "FASCINATION FINGERPRINT."

This diagram shows the concentration of personal brand Archetypes of the organization.

| SECONDARY ADVANTAGES |                                                 |                                                 |                                  |                             |                                                  |                                          |                                         |                                      |
|----------------------|-------------------------------------------------|-------------------------------------------------|----------------------------------|-----------------------------|--------------------------------------------------|------------------------------------------|-----------------------------------------|--------------------------------------|
|                      |                                                 | INNOVATION  You change the game with creativity | PASSION You connect with emotion | POWER You lead with command | PRESTIGE  You earn respect with higher standards | TRUST You build loyalty with consistency | MYSTIQUE You communicate with substance | ALERT You prevent problems with care |
| PRIMARY ADVANTAGES   | INNOVATION You change the game with creativity  |                                                 | 2.6%                             | 2.6%                        | 2.7%                                             | 0.7%                                     | 0.6%                                    | 1.4%                                 |
|                      | PASSION<br>You connect<br>with emotion          | 6.9%                                            | )                                | 1.8%                        | 2.8%                                             | 1.5%                                     | 2.8%                                    | 2.5%                                 |
|                      | POWER  You lead with command                    | 1.9%                                            | 1.6%                             | (                           | 6.8%                                             | 2.7%                                     | 0.7%                                    | 0.7%                                 |
|                      | PRESTIGE You earn respect with higher standards | 3.7%                                            | 5.8%                             | 4.5%                        |                                                  | 2.2%                                     | 2.2%                                    | 2.0%                                 |
|                      | TRUST You build loyalty with consistency        | 0.9%                                            | 2.7%                             | 1.5%                        | 4.2%                                             |                                          | 3.3%                                    | 3.7%                                 |
|                      | MYSTIQUE You communicate with substance         | 2.9%                                            | 1.5%                             | 1.5%                        | 1.3%                                             | 2.7%                                     |                                         | 2.3%                                 |
|                      | ALERT You prevent problems with care            | 0.7%                                            | 1.3%                             | 1.1%                        | 1.2%                                             | 2.9%                                     | 0.9%                                    |                                      |

This is your custom measurement of Fascination Scores. The diagram to the right shows the actual percentages of each personal brand Archetype within the organization.