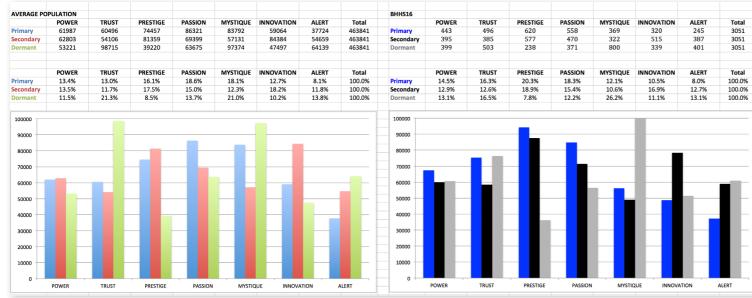

#### WE COMPARED YOUR FINDINGS TO OUR MATRIX OF 49 PERSONAL BRAND ARCHETYPES.

## BASED ON YOUR AUDIENCE'S SCORES FOR "THE FASCINATION ADVANTAGE ASSESSMENT," WE IDENTIFIED THEIR UNIQUE PERSONAL BRAND ADVANTAGES.

WE THEN BUILT CUSTOMIZED INSIGHTS TO PINPOINT WHAT MAKES THIS ORGANIZATION UNIQUELY FASCINATING.