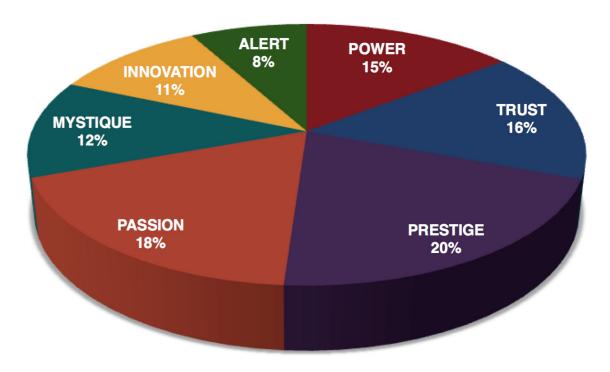

## AVERAGE RESULTS FROM THE FASCINATION ADVANTAGE TEST

# BERKSHIRE HATHAWAY RESULTS FROM THE FASCINATION ADVANTAGE TEST