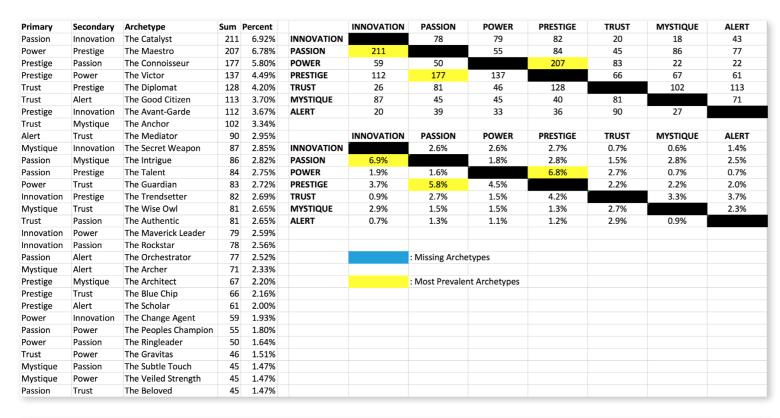

## THIS IS WHAT THE RAW DATA ORIGINALLY LOOKED LIKE WHEN WE BEGAN TO COMPARE YOUR ORGANIZATION'S SCORES TO OUR OVERALL TEST POPULATION OF OVER 700,000 PEOPLE.