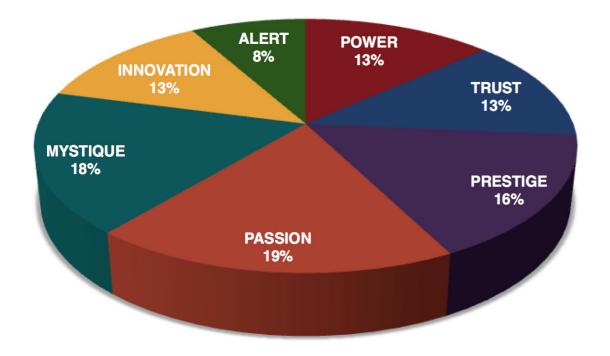

This is your custom measurement of Fascination Scores. The diagram to the right shows the actual percentages of each personal brand Archetype within the organization.