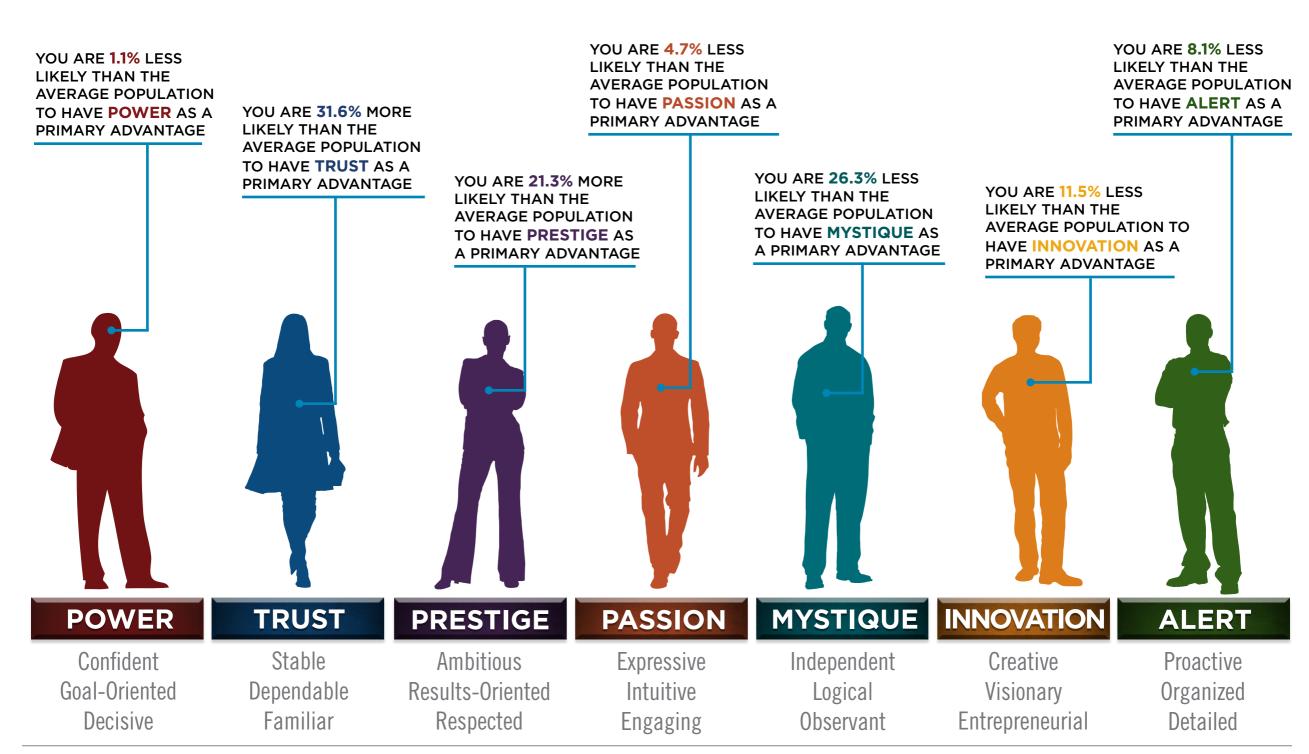

## THIS IS WHAT THE RAW DATA ORIGINALLY LOOKED LIKE WHEN WE BEGAN TO COMPARE YOUR ORGANIZATION'S SCORES TO OUR OVERALL TEST POPULATION OF OVER 700,000 PEOPLE.