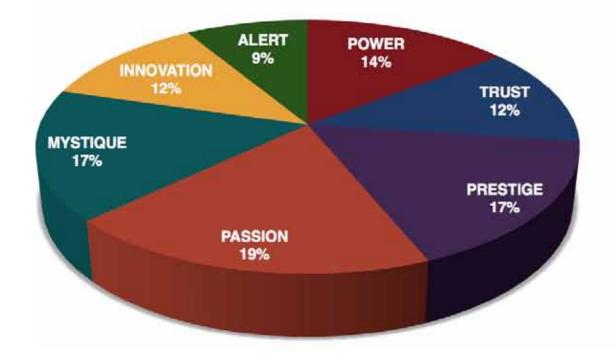

### THIS IS YOUR CUSTOM "FASCINATION FINGERPRINT."

This diagram shows the concentration of Personality Archetypes of the organization.

| SECONDARY ADVANTAGES |                                                 |                                                 |                                   |                              |                                                |                                          |                                         |                                      |
|----------------------|-------------------------------------------------|-------------------------------------------------|-----------------------------------|------------------------------|------------------------------------------------|------------------------------------------|-----------------------------------------|--------------------------------------|
|                      |                                                 | INNOVATION  You change the game with creativity | PASSION  You connect with emotion | POWER  You lead with command | PRESTIGE You earn respect with higher standrds | TRUST You build loyalty with consistency | MYSTIQUE You communicate with substance | ALERT You prevent problems with care |
|                      | INNOVATION You change the game with creativity  |                                                 | 1.6%                              | 4.6%                         | 2.1%                                           | 1.6%                                     |                                         | 1.4%                                 |
|                      | PASSION You connect with emotion                | 4.8%                                            |                                   | 1.6%                         | 3.0%                                           | 1.1%                                     | 1.6%                                    | 4.8%                                 |
| PRIMARY ADVANTAGES   | POWER You lead with command                     | 1.4%                                            | 1.1%                              |                              | 10.5%                                          | 5.3%                                     | 1.1%                                    | 1.1%                                 |
| PRIMARY A            | PRESTIGE You earn respect with higher standards | 3.0%                                            | 3.7%                              | 5.3%                         |                                                | 2.1%                                     | 2.7%                                    | 1.8%                                 |
|                      | TRUST You build loyalty with consistency        | 0.5%                                            | 1.8%                              | 1.8%                         | 2.3%                                           |                                          | 3.0%                                    | 3.0%                                 |
|                      | MYSTIQUE You communicate with substance         | 2.1%                                            | 0.9%                              | 1.1%                         | 0.9%                                           | 2.5%                                     |                                         | 2.7%                                 |
|                      | ALERT You prevent problems with care            | 0.7%                                            | 1.4%                              | 1.8%                         | 2.1%                                           | 2.7%                                     | 1.6%                                    |                                      |

This is your custom measurement of Fascination Scores. The diagram to the right shows the actual percentages of each Personality Archetype within the organization.