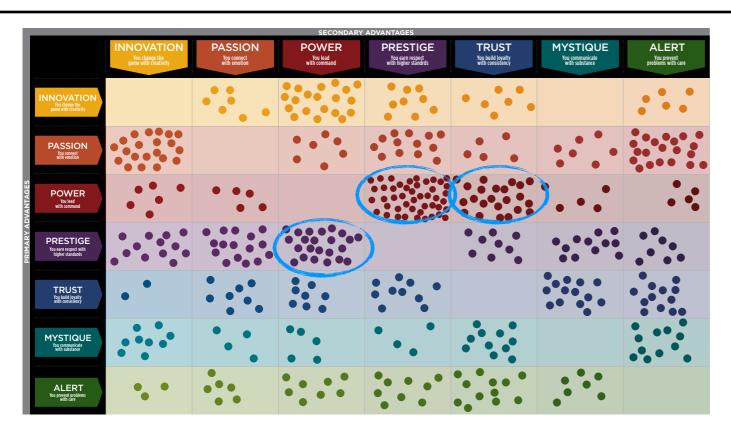

### THIS IS YOUR CUSTOM "FASCINATION FINGERPRINT."

This diagram shows the concentration of Personality Archetypes of the organization.

| SECONDARY ADVANTAGES |                                                 |                                                 |                                   |                              |                                                |                                          |                                         |                                      |
|----------------------|-------------------------------------------------|-------------------------------------------------|-----------------------------------|------------------------------|------------------------------------------------|------------------------------------------|-----------------------------------------|--------------------------------------|
|                      |                                                 | INNOVATION  You change the game with creativity | PASSION  You connect with emotion | POWER  You lead with command | PRESTIGE You earn respect with higher standrds | TRUST You build loyalty with consistency | MYSTIQUE You communicate with substance | ALERT You prevent problems with care |
|                      | INNOVATION You change the game with creativity  |                                                 | 1.6%                              | 4.6%                         | 2.1%                                           | 1.6%                                     |                                         | 1.4%                                 |
|                      | PASSION You connect with emotion                | 4.8%                                            |                                   | 1.6%                         | 3.0%                                           | 1.1%                                     | 1.6%                                    | 4.8%                                 |
| PRIMARY ADVANTAGES   | POWER You lead with command                     | 1.4%                                            | 1.1%                              |                              | 10.5%                                          | 5.3%                                     | 1.1%                                    | 1.1%                                 |
| PRIMARY A            | PRESTIGE You earn respect with higher standards | 3.0%                                            | 3.7%                              | 5.3%                         |                                                | 2.1%                                     | 2.7%                                    | 1.8%                                 |
|                      | TRUST You build loyalty with consistency        | 0.5%                                            | 1.8%                              | 1.8%                         | 2.3%                                           |                                          | 3.0%                                    | 3.0%                                 |
|                      | MYSTIQUE You communicate with substance         | 2.1%                                            | 0.9%                              | 1.1%                         | 0.9%                                           | 2.5%                                     |                                         | 2.7%                                 |
|                      | ALERT You prevent problems with care            | 0.7%                                            | 1.4%                              | 1.8%                         | 2.1%                                           | 2.7%                                     | 1.6%                                    |                                      |

This is your custom measurement of Fascination Scores. The diagram to the right shows the actual percentages of each Personality Archetype within the organization.