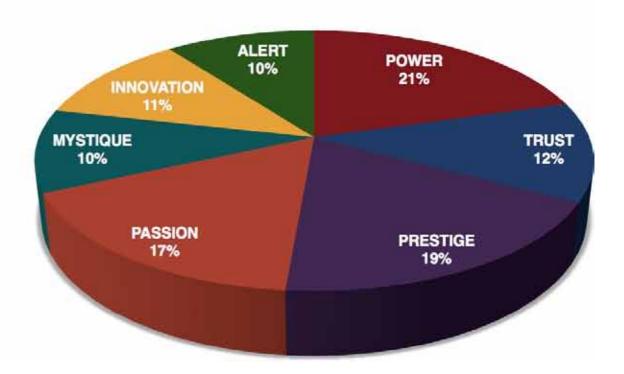

### THIS IS YOUR CUSTOM "FASCINATION FINGERPRINT."

This diagram shows the concentration of Personality Archetypes of the organization.

| SECONDARY ADVANTAGES |                                                 |                                                 |                                   |                              |                                                |                                          |                                         |                                      |
|----------------------|-------------------------------------------------|-------------------------------------------------|-----------------------------------|------------------------------|------------------------------------------------|------------------------------------------|-----------------------------------------|--------------------------------------|
|                      |                                                 | INNOVATION  You change the game with creativity | PASSION  You connect with emotion | POWER  You lead with command | PRESTIGE You earn respect with higher standrds | TRUST You build loyalty with consistency | MYSTIQUE You communicate with substance | ALERT You prevent problems with care |
|                      | INNOVATION You change the game with creativity  |                                                 | 1.6%                              | 4.6%                         | 2.1%                                           | 1.6%                                     |                                         | 1.4%                                 |
|                      | PASSION You connect with emotion                | 4.8%                                            |                                   | 1.6%                         | 3.0%                                           | 1.1%                                     | 1.6%                                    | 4.8%                                 |
| PRIMARY ADVANTAGES   | POWER You lead with command                     | 1.4%                                            | 1.1%                              |                              | 10.5%                                          | 5.3%                                     | 1.1%                                    | 1.1%                                 |
| PRIMARY A            | PRESTIGE You earn respect with higher standards | 3.0%                                            | 3.7%                              | 5.3%                         |                                                | 2.1%                                     | 2.7%                                    | 1.8%                                 |
|                      | TRUST You build loyalty with consistency        | 0.5%                                            | 1.8%                              | 1.8%                         | 2.3%                                           |                                          | 3.0%                                    | 3.0%                                 |
|                      | MYSTIQUE You communicate with substance         | 2.1%                                            | 0.9%                              | 1.1%                         | 0.9%                                           | 2.5%                                     |                                         | 2.7%                                 |
|                      | ALERT You prevent problems with care            | 0.7%                                            | 1.4%                              | 1.8%                         | 2.1%                                           | 2.7%                                     | 1.6%                                    |                                      |

This is your custom measurement of Fascination Scores. The diagram to the right shows the actual percentages of each Personality Archetype within the organization.