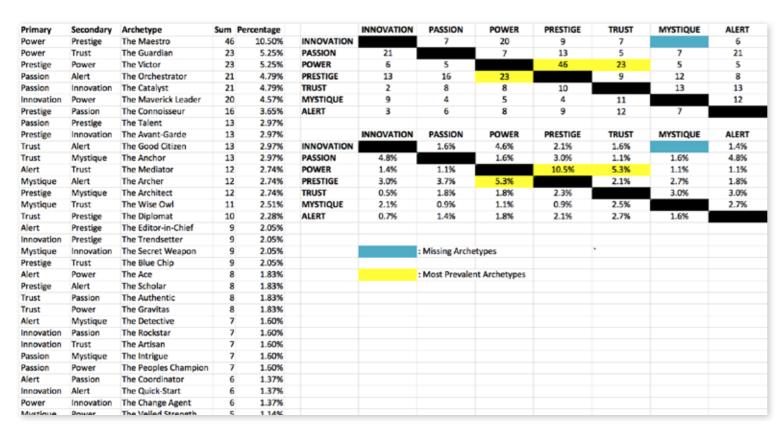

### THIS IS WHAT THE RAW DATA ORIGINALLY LOOKED LIKE WHEN WE BEGAN TO COMPARE YOUR ORGANIZATION'S SCORES TO OUR OVERALL TEST POPULATION OF OVER 250,000 PEOPLE.

### THIS IS WHAT THE RAW DATA ORIGINALLY LOOKED LIKE WHEN WE BEGAN TO COMPARE YOUR ORGANIZATION'S SCORES TO OUR OVERALL TEST POPULATION OF OVER 250,000 PEOPLE.

As we prepared for the event, here's our spreadsheet, organized by "Personality Archetype"