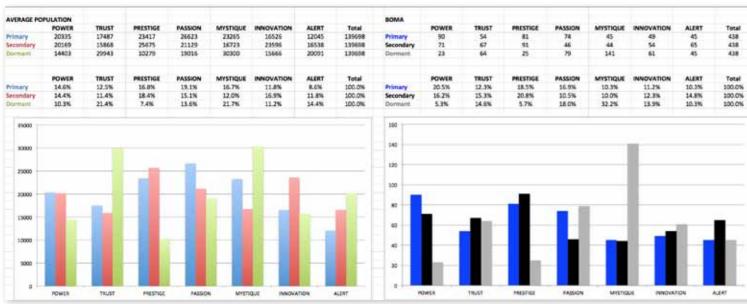

### AVERAGE RESULTS FROM THE FASCINATION ADVANTAGE TEST

### BOMA RESULTS FROM THE FASCINATION ADVANTAGE TEST