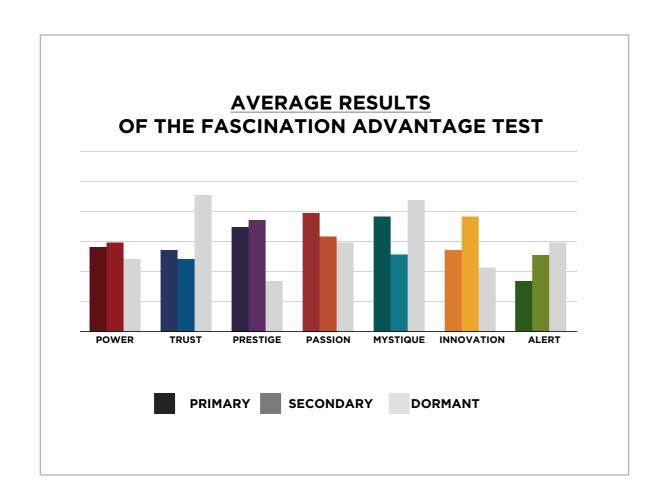

# AN INSIDER'S look AT THE RESEARCH

FROM SALLY HOGSHEAD'S PRESENTATION TO BEAM SUNTORY ON 11/03/15



## THIS IS WHAT THE RAW DATA ORIGINALLY LOOKED LIKE WHEN WE BEGAN TO COMPARE YOUR ORGANIZATION'S SCORES TO OUR OVERALL TEST POPULATION OF OVER 600,000 PEOPLE.





## THIS IS WHAT THE RAW DATA ORIGINALLY LOOKED LIKE WHEN WE BEGAN TO COMPARE YOUR ORGANIZATION'S SCORES TO OUR OVERALL TEST POPULATION OF OVER 600,000 PEOPLE.

| Primary    | Secondary  | Archetype            | Sum | Percent |            | INNOVATION | PASSION         | POWER         | PRESTIGE | TRUST | MYSTIQUE | ALERT |
|------------|------------|----------------------|-----|---------|------------|------------|-----------------|---------------|----------|-------|----------|-------|
| Power      | Prestige   | The Maestro          | 16  | 20.25%  | INNOVATION |            | 4               |               |          |       |          | 1     |
| Prestige   | Passion    | The Connoisseur      | 7   | 8.86%   | PASSION    | 4          |                 | 2             | 2        |