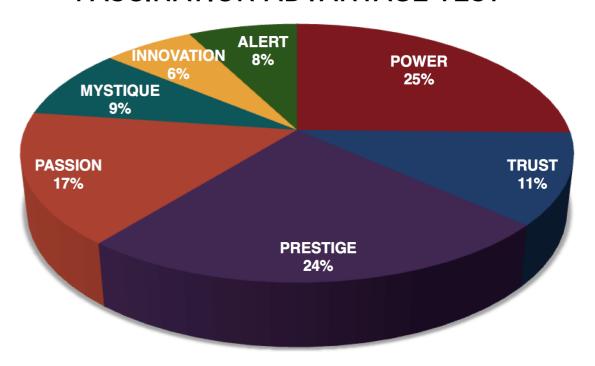

|          |       |
| Trust      | Mystique   | The Anchor           | 1   | 1.27%   |            |            |                 |               |          |       |          |       |
| Trust      | Passion    | The Authentic        | 1   | 1.27%   |            |            |                 |               |          |       |          |       |
| Trust      | Power      | The Gravitas         | 1   | 1.27%   |            |            |                 |               |          |       |          |       |



## THIS IS WHAT THE RAW DATA ORIGINALLY LOOKED LIKE WHEN WE BEGAN TO COMPARE YOUR ORGANIZATION'S SCORES TO OUR OVERALL TEST POPULATION OF OVER 600,000 PEOPLE.

## AVERAGE RESULTS FROM THE FASCINATION ADVANTAGE TEST



## BEAM SUNTORY RESULTS FROM THE FASCINATION ADVANTAGE TEST



#### WE COMPARED YOUR FINDINGS TO OUR MATRIX OF 49 PERSONALITY ARCHETYPES.

#### CREATED BY SALLY HOGSHEAD 1: DISCOVER MORE AT HOWTOFASCINATE.COM EMAIL: HELLO@HOWTOFASCINATE.COM THE 49 PERSONALITY ARCHETYPES © 2014 HOW TO FASCINATE. ALL RIGHTS RESERVED SECONDARY FASCINATION ADVANTAGE® **PASSION** INNOVATION **POWER** PRESTIGE **TRUST MYSTIQUE** ALERT You lead You earn respect with You build loyalty You communicate You prevent game with creativity with command higher standards with consistency with substance problems with care THE THE THE MAVERICK THE THE THE THE INNOVATION **ANARCHY ROCKSTAR** LEADER **TRENDSETTER ARTISAN PROVOCATEUR QUICK-START** game with creativi Volatile • Startling **Bold** • Artistic Pioneering • Irreverent **Cutting-Edge • Elite** Deliberate • Thoughtful Clever •