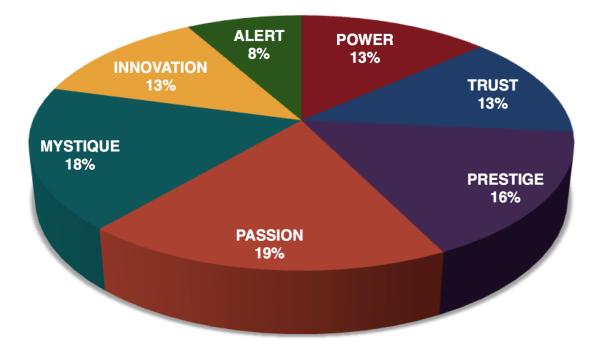

|                 |               |          |       |          |       |
| Trust      | Mystique   | The Anchor           | 1   | 1.27%   |            |            |                 |               |          |       |          |       |
| Trust      | Passion    | The Authentic        | 1   | 1.27%   |            |            |                 |               |          |       |          |       |
| Trust      | Power      | The Gravitas         | 1   | 1.27%   |            |            |                 |               |          |       |          |       |



## THIS IS WHAT THE RAW DATA ORIGINALLY LOOKED LIKE WHEN WE BEGAN TO COMPARE YOUR ORGANIZATION'S SCORES TO OUR OVERALL TEST POPULATION OF OVER 600,000 PEOPLE.

## AVERAGE RESULTS FROM THE FASCINATION ADVANTAGE TEST



## BEAM SUNTORY RESULTS FROM THE FASCINATION ADVANTAGE TEST



#### WE COMPARED YOUR FINDINGS TO OUR MATRIX OF 49 PERSONALITY ARCHETYPES.

#### CREATED BY SALLY HOGSHEAD 1: DISCOVER MORE AT HOWTOFASCINATE.COM EMAIL: HELLO@HOWTOFASCINATE.COM THE 49 PERSONALITY ARCHETYPES © 2014 HOW TO FASCINATE. ALL RIGHTS RESERVED SECONDARY FASCINATION ADVANTAGE® **PASSION** INNOVATION **POWER** PRESTIGE **TRUST MYSTIQUE** ALERT You lead You earn respect with You build loyalty You communicate You prevent game with creativity with command higher standards with consistency with substance problems with care THE THE THE MAVERICK THE THE THE THE INNOVATION **ANARCHY ROCKSTAR** LEADER **TRENDSETTER ARTISAN PROVOCATEUR QUICK-START** game with creativi Volatile • Startling **Bold** • Artistic Pioneering • Irreve