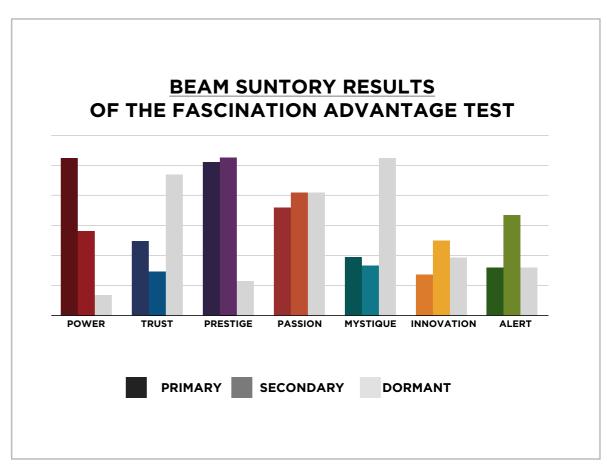

# AN INSIDER'S look AT THE RESEARCH

FROM SALLY HOGSHEAD'S PRESENTATION TO BEAM SUNTORY ON 11/03/15



## THIS IS WHAT THE RAW DATA ORIGINALLY LOOKED LIKE WHEN WE BEGAN TO COMPARE YOUR ORGANIZATION'S SCORES TO OUR OVERALL TEST POPULATION OF OVER 600,000 PEOPLE.





## THIS IS WHAT THE RAW DATA ORIGINALLY LOOKED LIKE WHEN WE BEGAN TO COMPARE YOUR ORGANIZATION'S SCORES TO OUR OVERALL TEST POPULATION OF OVER 600,000 PEOPLE.

| Primary    | Secondary  | Archetype            | Sum | Percent |            | INNOVATION | PASSION         | POWER         | PRESTIGE | TRUST | MYSTIQUE | ALERT |
|------------|------------|----------------------|-----|---------|------------|------------|-----------------|---------------|----------|-------|----------|-------|
| Power      | Prestige   | The Maestro          | 16  | 20.25%  | INNOVATION |            | 4               |               |          |       |          | 1     |
| Prestige   | Passion    | The Connoisseur      | 7   | 8.86%   | PASSION    | 4          |                 | 2             | 2        |