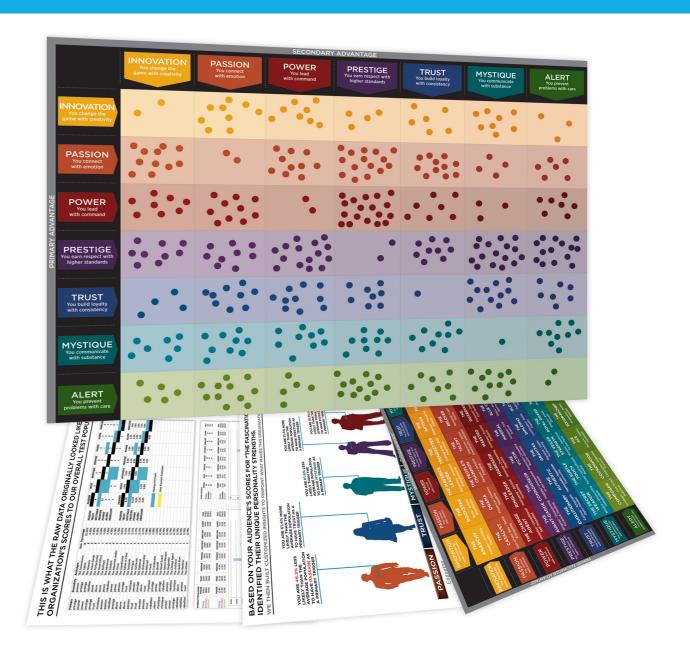

### THIS IS YOUR CUSTOM "FASCINATION FINGERPRINT."

This diagram shows the concentration of Personality Archetypes of the organization.

| SECONDARY ADVANTAGES |                                                 |                                                 |                                   |                              |                                                 |                                          |                                          |                                      |  |  |  |
|----------------------|-------------------------------------------------|-------------------------------------------------|-----------------------------------|------------------------------|-------------------------------------------------|------------------------------------------|------------------------------------------|--------------------------------------|--|--|--|
|                      |                                                 | INNOVATION  You change the game with creativity | PASSION  You connect with emotion | POWER  You lead with command | PRESTIGE You earn respect with higher standards | TRUST You build loyalty with consistency | MYSTIQUE  You communicate with substance | ALERT You prevent problems with care |  |  |  |
| PRIMARY ADVANTAGES   | INNOVATION You change the game with creativity  |                                                 | 5.1%                              |                              |                                                 |                                          |                                          | 1.3%                                 |  |  |  |
|                      | PASSION You connect with emotion                | 5.1%                                            |                                   | 2.5%                         | 2.5%                                            |                                          | 2.5%                                     | 3.8%                                 |  |  |  |
|                      | POWER You lead with command                     | 1.3%                                            |                                   | (                            | 20.3%                                           | 2.5%                                     |                                          | 1.3%                                 |  |  |  |
|                      | PRESTIGE You earn respect with higher standards | 2.5%                                            | 8.9%                              | 7.6%                         |                                                 |                                          | 1.3%                                     | 3.8%                                 |  |  |  |
|                      | TRUST You build loyalty with consistency        | 1.3%                                            | 1.3%                              | 1.3%                         | 3.8%                                            |                                          | 1.3%                                     | 2.5%                                 |  |  |  |
|                      | MYSTIQUE You communicate with substance         |                                                 | 3.8%                              |                              |                                                 | 2.5%                                     |                                          | 2.5%                                 |  |  |  |
|                      | ALERT You prevent problems with care            | 1.3%                                            |                                   | 1.3%                         | 1.3%                                            | 1.3%                                     | 2.5%                                     |                                      |  |  |  |

This is your custom measurement of Fascination Scores. The diagram to the right shows the actual percentages of each Personality Archetype within the organization.

## BASED ON YOUR AUDIENCE'S SCORES FOR "THE FASCINATION ADVANTAGE ASSESSMENT," WE IDENTIFIED THEIR UNIQUE PERSONALITY ADVANTAGES.

WE THEN BUILT CUSTOMIZED INSIGHTS TO PINPOINT WHAT MAKES THIS ORGANIZATION UNIQUELY FASCINATING.