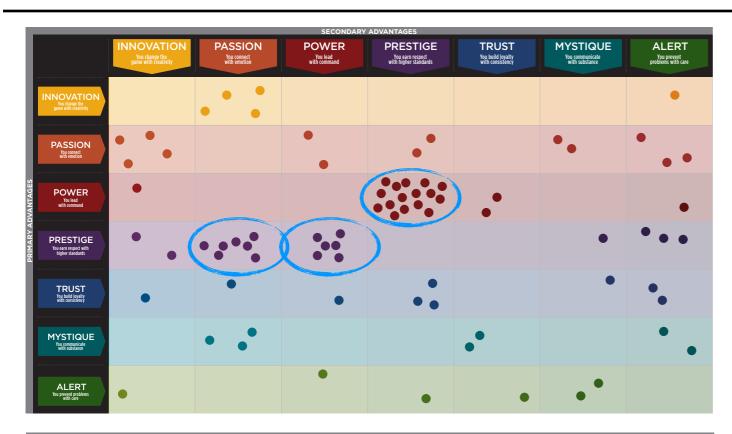

### THIS IS YOUR CUSTOM "FASCINATION FINGERPRINT."

This diagram shows the concentration of Personality Archetypes of the organization.

| SECONDARY ADVANTAGES |                                                 |                                                 |                                   |                              |                                                 |                                          |                                          |                                      |  |  |  |
|----------------------|-------------------------------------------------|-------------------------------------------------|-----------------------------------|------------------------------|-------------------------------------------------|------------------------------------------|------------------------------------------|--------------------------------------|--|--|--|
|                      |                                                 | INNOVATION  You change the game with creativity | PASSION  You connect with emotion | POWER  You lead with command | PRESTIGE You earn respect with higher standards | TRUST You build loyalty with consistency | MYSTIQUE  You communicate with substance | ALERT You prevent problems with care |  |  |  |
| PRIMARY ADVANTAGES   | INNOVATION You change the game with creativity  |                                                 | 5.1%                              |                              |                                                 |                                          |                                          | 1.3%                                 |  |  |  |
|                      | PASSION You connect with emotion                | 5.1%                                            |                                   | 2.5%                         | 2.5%                                            |                                          | 2.5%                                     | 3.8%                                 |  |  |  |
|                      | POWER You lead with command                     | 1.3%                                            |                                   | (                            | 20.3%                                           | 2.5%                                     |                                          | 1.3%                                 |  |  |  |
|                      | PRESTIGE You earn respect with higher standards | 2.5%                                            | 8.9%                              | 7.6%                         |                                                 |                                          | 1.3%                                     | 3.8%                                 |  |  |  |
|                      | TRUST You build loyalty with consistency        | 1.3%                                            | 1.3%                              | 1.3%                         | 3.8%                                            |                                          | 1.3%                                     | 2.5%                                 |  |  |  |
|                      | MYSTIQUE You communicate with substance         |                                                 | 3.8%                              |                              |                                                 | 2.5%                                     |                                          | 2.5%                                 |  |  |  |
|                      | ALERT You prevent problems with care            | 1.3%                                            |                                   | 1.3%                         | 1.3%                                            | 1.3%                                     | 2.5%                                     |                                      |  |  |  |

This is your custom measurement of Fascination Scores. The diagram to the right shows the actual percentages of each Personality Archetype within the organization.