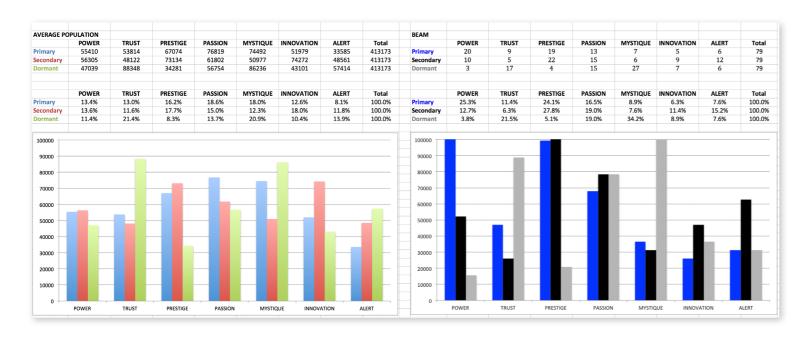

## THIS IS WHAT THE RAW DATA ORIGINALLY LOOKED LIKE WHEN WE BEGAN TO COMPARE YOUR ORGANIZATION'S SCORES TO OUR OVERALL TEST POPULATION OF OVER 600,000 PEOPLE.

## THIS IS WHAT THE RAW DATA ORIGINALLY LOOKED LIKE WHEN WE BEGAN TO COMPARE YOUR ORGANIZATION'S SCORES TO OUR OVERALL TEST POPULATION OF OVER 600,000 PEOPLE.

| Primary    | Secondary  | Archetype            | Sum | Percent |            | INNOVATION | PASSION         | POWER         | PRESTIGE | TRUST | MYSTIQUE | ALERT |
|------------|------------|----------------------|-----|---------|------------|------------|-----------------|---------------|----------|-------|----------|-------|
| Power      | Prestige   | The Maestro          | 16  | 20.25%  | INNOVATION |            | 4               |               |          |       |          | 1     |
| Prestige   | Passion    | The Connoisseur      | 7   | 8.86%   | PASSION    | 4          |                 | 2             | 2        |       | 2        | 3     |
| Prestige   | Power      | The Victor           | 6   | 7.59%   | POWER      | 1          |                 |               | 16       | 2     |          | 1     |
| Innovation | Passion    | The Rockstar         | 4   | 5.06%   | PRESTIGE   | 2          | 7               | 6             |          |       | 1        | 3     |
| Passion    | Innovation | The Catalyst         | 4   | 5.06%   | TRUST      | 1          | 1               | 1             | 3        |       | 1        | 2     |
| Mystique   | Passion    | The Subtle Touch     | 3   | 3.80%   | MYSTIQUE   |            | 3               |               |          | 2     |          | 2     |
| Passion    | Alert      | The Orchestrator     | 3   | 3.80%   | ALERT      | 1          |                 | 1             | 1        | 1     | 2        |       |
| Prestige   | Alert      | The Scholar          | 3   | 3.80%   |            |            |                 |               |          |       |          |       |
| Trust      | Prestige   | The Diplomat         | 3   | 3.80%   |            | INNOVATION | PASSION         | POWER         | PRESTIGE | TRUST | MYSTIQUE | ALERT |
| Alert      | Mystique   | The Detective        | 2   | 2.53%   | INNOVATION |            | 5.1%            |               |          |       |          | 1.3%  |
| Mystique   | Alert      | The Archer           | 2   | 2.53%   | PASSION    | 5.1%       |                 | 2.5%          | 2.5%     |       | 2.5%     | 3.8%  |
| Mystique   | Trust      | The Wise Owl         | 2   | 2.53%   | POWER      | 1.3%       |                 |               | 20.3%    | 2.5%  |          | 1.3%  |
| Passion    | Mystique   | The Intrigue         | 2   | 2.53%   | PRESTIGE   | 2.5%       | 8.9%            | 7.6%          |          |       | 1.3%     | 3.8%  |
| Passion    | Power      | The Peoples Champion | 2   | 2.53%   | TRUST      | 1.3%       | 1.3%            | 1.3%          | 3.8%     |       | 1.3%     | 2.5%  |
| Passion    | Prestige   | The Talent           | 2   | 2.53%   | MYSTIQUE   |            | 3.8%            |               |          | 2.5%  |          | 2.5%  |
| Power      | Trust      | The Guardian         | 2   | 2.53%   | ALERT      | 1.3%       |                 | 1.3%          | 1.3%     | 1.3%  | 2.5%     |       |
| Prestige   | Innovation | The Avant-Garde      | 2   | 2.53%   |            |            |                 |               |          |       |          |       |
| Trust      | Alert      | The Good Citizen     | 2   | 2.53%   |            |            |                 |               |          |       |          |       |
| Alert      | Innovation | The Composer         | 1   | 1.27%   |            |            | : Missing Arche | etypes        |          |       |          |       |
| Alert      | Power      | The Ace              | 1   | 1.27%   |            |            |                 |               |          |       |          |       |
| Alert      | Prestige   | The Editor-in-Chief  | 1   | 1.27%   |            |            | : Most Prevaler | nt Archetypes |          |       |          |       |
| Alert      | Trust      | The Mediator         | 1   | 1.27%   |            |            |                 |               |          |       |          |       |
| Innovation | Alert      | The Quick-Start      | 1   | 1.27%   |            |            |                 |               |          |       |          |       |
| Power      | Alert      | The Defender         | 1   | 1.27%   |            |            |                 |               |          |       |          |       |
| Power      | Innovation | The Change Agent     | 1   | 1.27%   |            |            |                 |               |          |       |          |       |
| Prestige   | Mystique   | The Architect        | 1   | 1.27%   |            |            |                 |               |          |       |          |       |
| Trust      | Innovation | The Evolutionary     | 1   | 1.27%   |            |            |                 |               |          |       |          |       |
| Trust      | Mystique   | The Anchor           | 1   | 1.27%   |            |            |                 |               |          |       |          |       |
| Trust      | Passion    | The Authentic        | 1   | 1.27%   |            |            |                 |               |          |       |          |       |
| Trust      | Power      | The Gravitas         | 1   | 1.27%   |            |            |                 |               |          |       |          |       |