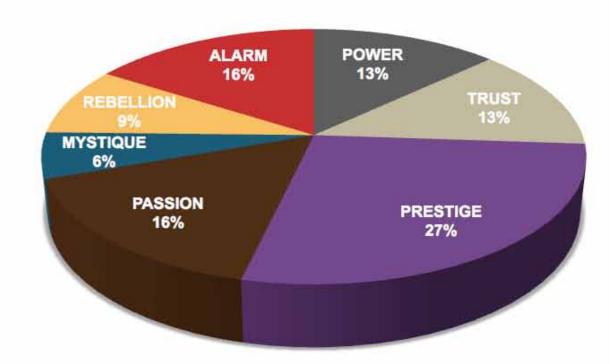

## CISCO WEBINAR RESULTS FROM THE FASCINATION ADVANTAGE TEST

| ۵ |   |
|---|---|
| Ц |   |
| Ç |   |
| 7 |   |
| H |   |
| , |   |
| ۵ |   |
| < |   |
| 2 | 2 |
|   |   |
|   |   |
|   |   |
|   |   |

This is your custom measurement of Fascination Scores. The diagram to the right shows the actual percentages of each Personality Archetype within the organization.

| P | ۹ |   | Į |
|---|---|---|---|
|   |   | 1 | 1 |
| 1 | ľ |   |   |
| t |   |   |   |
| 1 | Ī |   |   |
| _ |   |   |   |
|   |   |   | 1 |
| ì |   |   |   |
|   |   |   |   |
|   |   | Į |   |
| 1 |   |   |   |
| 3 | 1 |   |   |
| 5 | 5 | 2 |   |
|   |   |   | , |
| 1 |   | 1 | 1 |
|   |   | 1 |   |