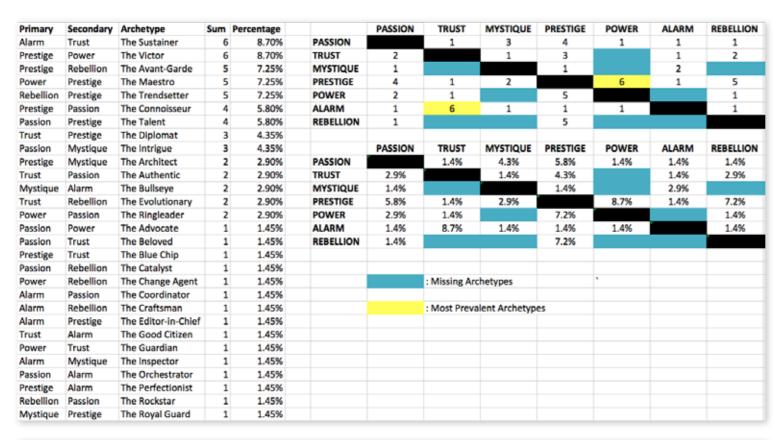

# THIS IS WHAT THE RAW DATA ORIGINALLY LOOKED LIKE WHEN WE BEGAN TO COMPARE YOUR ORGANIZATION'S SCORES TO OUR OVERALL TEST POPULATION OF OVER 140,000 PEOPLE.

As we prepared for the event, here's our spreadsheet, organized by "Personality Archetype"

This diagram shows the concentration of Personality Archetypes of the organization.

|                 |                                                     |                                        | SECC                                           | NDARY TI                                      | RIGGER                                          |                                   |                                            |                                               |
|-----------------|-----------------------------------------------------|----------------------------------------|------------------------------------------------|-----------------------------------------------|-------------------------------------------------|-----------------------------------|--------------------------------------------|-----------------------------------------------|
|                 |                                                     | PASSION<br>You connect with<br>emotion | TRUST<br>You build loyalty with<br>consistency | MYSTIQUE<br>You communicate with<br>substance | PRESTIGE You earn respect with higher standards | POWER<br>You lead<br>with command | ALARM<br>You prevent problems<br>with care | REBELLION You change the game with creativity |
| ~               | PASSION<br>You connect with<br>emotion              |                                        | 1.4%                                           | 4.3%                                          | 5.8%                                            | 1.4%                              | 1.4%                                       | 1.4%                                          |
| PRIMARY TRIGGER | TRUST You build loyalty with consistency            | 2.9%                                   |                                                | 1.4%                                          | 4.3%                                            |                                   | 1.4%                                       | 2.9%                                          |
| Y TR            | MYSTIQUE You communicate with substance             | 1.4%                                   |                                                |                                               | 1.4%                                            |                                   | 2.9%                                       |                                               |
| RIMAE           | PRESTIGE You earn respect with higher standards     | 5.8%                                   | 1.4%                                           | 2.9%                                          | (                                               | 8.7%                              | 1.4%                                       | 7.2%                                          |
| ā               | POWER<br>You lead<br>with command                   | 2.9%                                   | 1.4%                                           |                                               | 7.2%                                            |                                   |                                            | 1.4%                                          |
|                 | ALARM You prevent problems with care                | 1.4%                                   | 8.7%                                           | 1.4%                                          | 1.4%                                            | 1.4%                              |                                            | 1.4%                                          |
|                 | REBELLION<br>You change the game<br>with creativity | 1.4%                                   |                                                |                                               | 7.2%                                            |                                   |                                            |                                               |