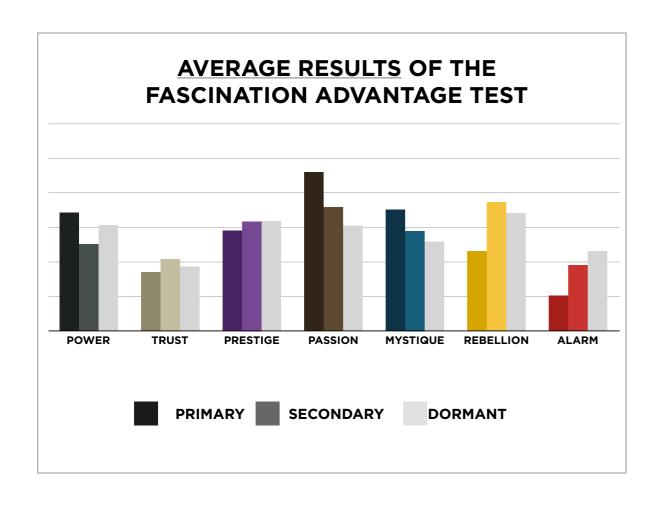

# THIS IS WHAT THE RAW DATA ORIGINALLY LOOKED LIKE WHEN WE BEGAN TO COMPARE YOUR ORGANIZATION'S SCORES TO OUR OVERALL TEST POPULATION OF OVER 140,000 PEOPLE.

## AVERAGE RESULTS FROM THE FASCINATION ADVANTAGE TEST