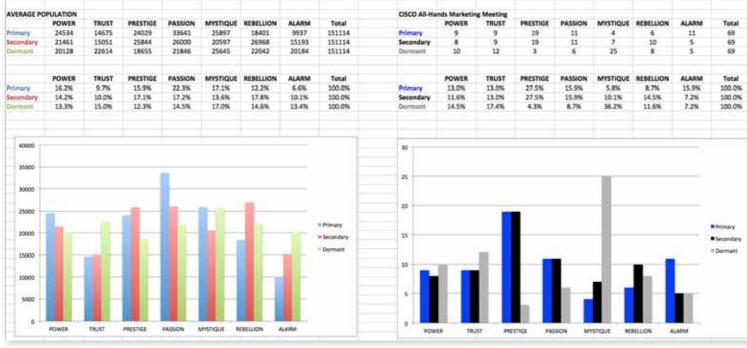

# THIS IS WHAT THE RAW DATA ORIGINALLY LOOKED LIKE WHEN WE BEGAN TO COMPARE YOUR ORGANIZATION'S SCORES TO OUR OVERALL TEST POPULATION OF OVER 140,000 PEOPLE.

# THIS IS WHAT THE RAW DATA ORIGINALLY LOOKED LIKE WHEN WE BEGAN TO COMPARE YOUR ORGANIZATION'S SCORES TO OUR OVERALL TEST POPULATION OF OVER 140,000 PEOPLE.

As we prepared for the event, here's our spreadsheet, organized by "Personality Archetype"

## AVERAGE RESULTS FROM THE FASCINATION ADVANTAGE TEST

## CISCO WEBINAR RESULTS FROM THE FASCINATION ADVANTAGE TEST

| ۵ |   |
|---|---|
| Ц |   |
| Ç |   |
| 7 |   |
| H |   |
| , |   |
| ۵ |   |
| < |   |
| 2 | 2 |
|   |   |
|   |   |
|   |   |
|   |   |