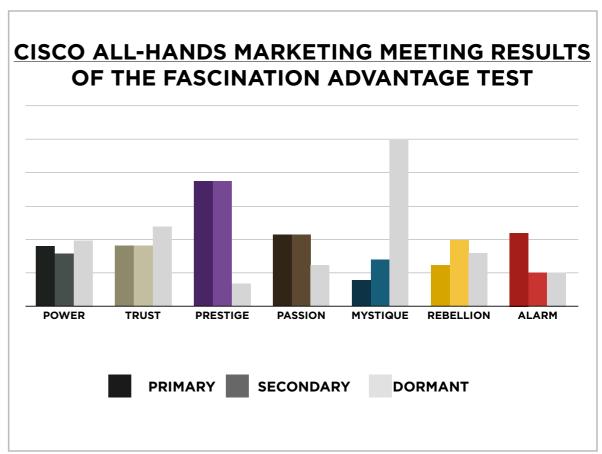

## CISCO WEBINAR RESULTS FROM THE FASCINATION ADVANTAGE TEST

| ۵ |   |
|---|---|
| Ц |   |
| Ç |   |
| 7 |   |
| H |   |
| , |   |
| ۵ |   |
| < |   |
| 2 | 2 |
|   |   |
|   |   |
|   |   |
|   |   |