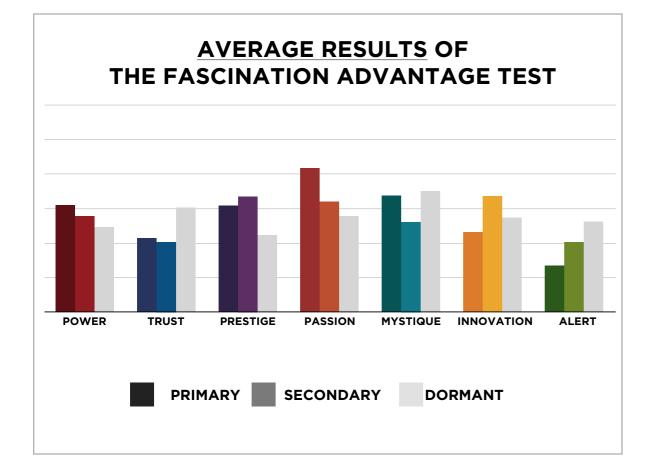

# THIS IS WHAT THE RAW DATA ORIGINALLY LOOKED LIKE WHEN WE BEGAN TO COMPARE YOUR ORGANIZATION'S SCORES TO OUR OVERALL TEST POPULATION OF OVER 200,000 PEOPLE.

# AVERAGE RESULTS FROM THE FASCINATION ADVANTAGE TEST

### CHAINLINKS RETAIL RESULTS FROM THE FASCINATION ADVANTAGE TEST