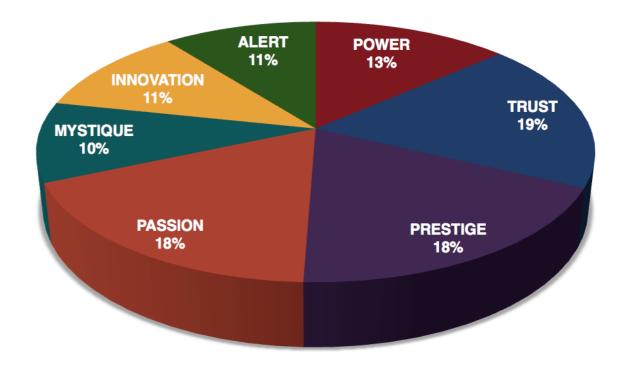

# AVERAGE RESULTS FROM THE FASCINATION ADVANTAGE TEST

### CHAINLINKS RETAIL RESULTS FROM THE FASCINATION ADVANTAGE TEST