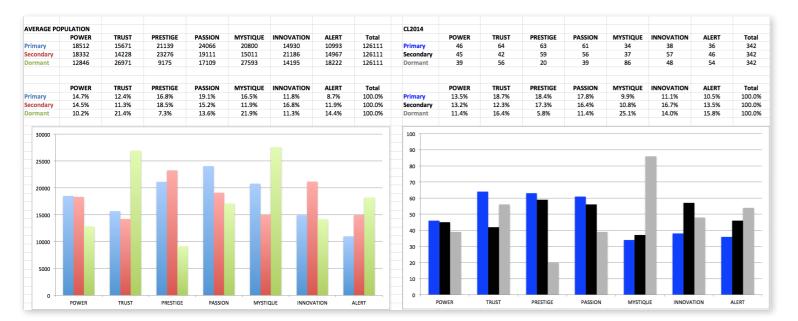

# THIS IS WHAT THE RAW DATA ORIGINALLY LOOKED LIKE WHEN WE BEGAN TO COMPARE YOUR ORGANIZATION'S SCORES TO OUR OVERALL TEST POPULATION OF OVER 200,000 PEOPLE.

# THIS IS WHAT THE RAW DATA ORIGINALLY LOOKED LIKE WHEN WE BEGAN TO COMPARE YOUR ORGANIZATION'S SCORES TO OUR OVERALL TEST POPULATION OF OVER 200,000 PEOPLE.

| Primary    | Secondary  | Archetype            | Sum | Percentage |            | INNOVATION | PASSION         | POWER         | PRESTIGE | TRUST | MYSTIQUE | ALERT |
|------------|------------|----------------------|-----|------------|------------|------------|-----------------|---------------|----------|-------|----------|-------|
| Power      | Prestige   | The Maestro          | 22  | 6.43%      | INNOVATION |            | 9               | 8             | 5        | 6     | 5        | 5     |
| Prestige   | Innovation | The Avant-Garde      | 20  | 5.85%      | PASSION    | 19         |                 | 10            | 7        | 2     | 10       | 13    |
| Passion    | Innovation | The Catalyst         | 19  | 5.56%      | POWER      | 4          | 7               |               | 22       | 9     | 3        | 1     |
| Prestige   | Passion    | The Connoisseur      | 18  | 5.26%      | PRESTIGE   | 20         | 18              | 8             |          | 8     | 3        | 6     |
| Trust      | Alert      | The Good Citizen     | 16  | 4.68%      | TRUST      | 2          | 10              | 8             | 13       |       | 15       | 16    |
| Trust      | Mystique   | The Anchor           | 15  | 4.39%      | MYSTIQUE   | 8          | 6               | 2             | 4        | 9     |          | 5     |
| Passion    | Alert      | The Orchestrator     | 13  | 3.80%      | ALERT      | 4          | 6               | 9             | 8        | 8     | 1        |       |
| Trust      | Prestige   | The Diplomat         | 13  | 3.80%      |            |            |                 |               |          |       |          |       |
| Passion    | Mystique   | The Intrigue         | 10  | 2.92%      |            | INNOVATION | PASSION         | POWER         | PRESTIGE | TRUST | MYSTIQUE | ALERT |
| Passion    | Power      | The Peoples Champion | 10  | 2.92%      | INNOVATION | r          | 2.6%            | 2.3%          | 1.5%     | 1.8%  | 1.5%     | 1.5%  |
| Trust      | Passion    | The Authentic        | 10  | 2.92%      | PASSION    | 5.6%       |                 | 2.9%          | 2.0%     | 0.6%  | 2.9%     | 3.8%  |
| Alert      | Power      | The Ace              | 9   | 2.63%      | POWER      | 1.2%       | 2.0%            |               | 6.4%     | 2.6%  | 0.9%     | 0.3%  |
| Innovation | Passion    | The Rockstar         | 9   | 2.63%      | PRESTIGE   | 5.8%       | 5.3%            | 2.3%          |          | 2.3%  | 0.9%     | 1.8%  |
| Mystique   | Trust      | The Wise Owl         | 9   | 2.63%      | TRUST      | 0.6%       | 2.9%            | 2.3%          | 3.8%     |       | 4.4%     | 4.7%  |
| Power      | Trust      | The Guardian         | 9   | 2.63%      | MYSTIQUE   | 2.3%       | 1.8%            | 0.6%          | 1.2%     | 2.6%  |          | 1.5%  |
| Alert      | Prestige   | The Editor-in-Chief  | 8   | 2.34%      | ALERT      | 1.2%       | 1.8%            | 2.6%          | 2.3%     | 2.3%  | 0.3%     |       |
| Alert      | Trust      | The Mediator         | 8   | 2.34%      |            |            |                 |               |          |       |          |       |
| Innovation | Power      | The Maverick Leader  | 8   | 2.34%      |            |            |                 |               |          |       |          |       |
| Mystique   | Innovation | The Secret Weapon    | 8   | 2.34%      |            |            | : Missing Arche | etypes        |          | •     |          |       |
| Prestige   | Power      | The Victor           | 8   | 2.34%      |            |            |                 |               |          |       |          |       |
| Prestige   | Trust      | The Blue Chip        | 8   | 2.34%      |            |            | : Most Prevale  | nt Archetypes |          |       |          |       |
| Trust      | Power      | The Gravitas         | 8   | 2.34%      |            |            |                 |               |          |       |          |       |
| Passion    | Prestige   | The Talent           | 7   | 2.05%      |            |            |                 |               |          |       |          |       |
| Power      | Passion    | The Ringleader       | 7   | 2.05%      |            |            |                 |               |          |       |          |       |
| Alert      | Passion    | The Coordinator      | 6   | 1.75%      |            |            |                 |               |          |       |          |       |
| Innovation | Trust      | The Artisan          | 6   | 1.75%      |            |            |                 |               |          |       |          |       |
| Mystique   | Passion    | The Subtle Touch     | 6   | 1.75%      |            |            |                 |               |          |       |          |       |
| Prestige   | Alert      | The Scholar          | 6   | 1.75%      |            |            |                 |               |          |       |          |       |
| Innovation | Alert      | The Quick-Start      | 5   | 1.46%      |            |            |                 |               |          |       |          |       |
| Innovation | Mystique   | The Provocateur      | 5   | 1.46%      |            |            |                 |               |          |       |          |       |
| Innovation | Prestige   | The Trendsetter      | 5   | 1.46%      |            |            |                 |               |          |       |          |       |
| Mystique   | Alert      | The Archer           | 5   | 1.46%      |            |            |                 |               |          |       |          |       |

As we prepared for the event, here's our spreadsheet, organized by "Personality Archetype"