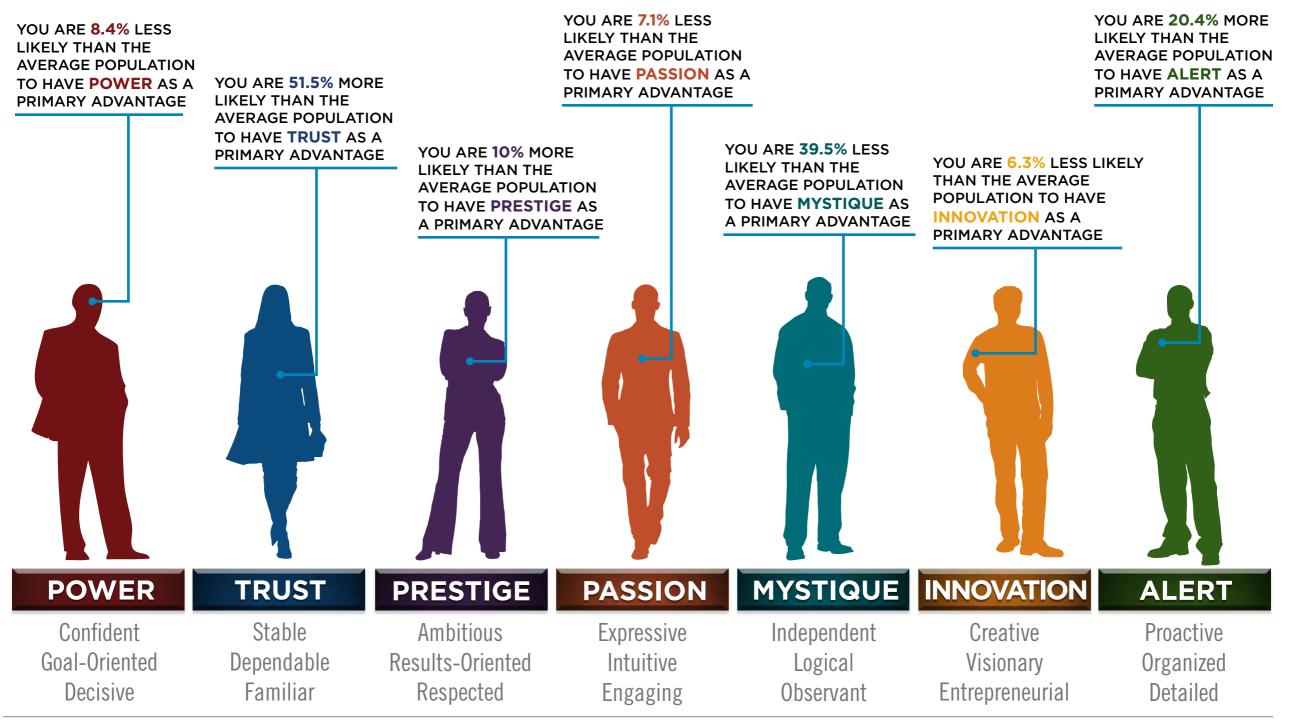

### HOW YOUR CO-WORKERS FASCINATE

| INNOVATION | INNOVATIVE PROBLEM-SOLVER                         |
|------------|---------------------------------------------------|
| PASSION    | RELATIONSHIP-BUILDER WITH<br>STRONG PEOPLE SKILLS |
| POWER      | A LEADER WHO MAKES DECISIONS                      |
| PRESTIGE   | OVERACHIEVER WITH<br>HIGHER STANDARDS             |
| TRUST      | STABLE, RELIABLE PARTNER                          |
| MYSTIQUE   | SOLO INTELLECT BEHING-THE-SCENES                  |
| ALERT      | PRECISE DETAIL MANAGER                            |