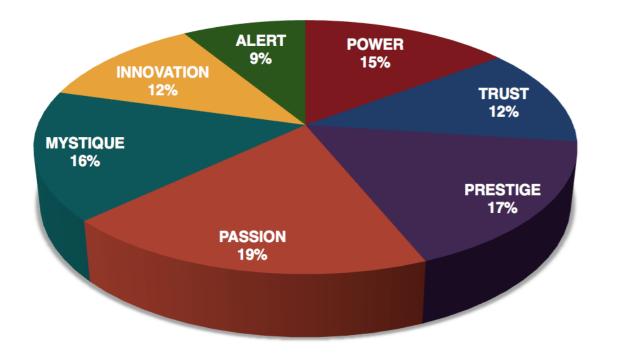

### THIS IS YOUR CUSTOM "FASCINATION FINGERPRINT."

This diagram shows the concentration of Personality Archetypes of the organization.

This is your custom measurement of Fascination Scores. The diagram to the right shows the actual percentages of each Personality Archetype within the organization.

2.3% 2.6% 1.5% 1.8% 1.5% 1.5% PASSION You connect with emotion 5.6% 2.9% 2.0% 0.6% 2.9% 3.8% POWER You lead with command 6.4% 0.9% 1.2% 2.0% 2.6% 0.3% PRESTIGE You earn respect with higher standards 5.8% 5.3% 2.3% 2.3% 0.9% 1.8% TRUST 0.6% 2.9% 2.3% 3.8% 4.4% 4.7% MYSTIQUE You communicate with substance 2.3% 0.6% 1.8% 1.2% 2.6% 1.5% ALERT You prevent problems with care 1.2% 1.8% 2.6% 2.3% 2.3% 0.3%