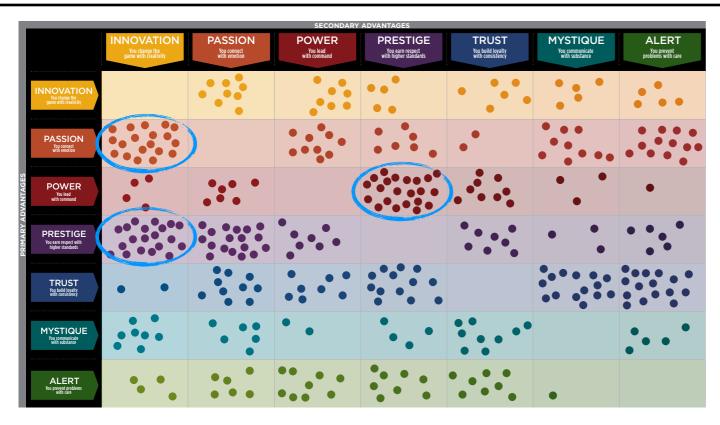

### WE COMPARED YOUR FINDINGS TO OUR MATRIX OF 49 PERSONALITY ARCHETYPES.

| CREATED BY SALLY HOGSHEAD<br>THE 49 PERSONALITY ARCHETYPES<br>© 2014 HOW TO FASCINATE. ALL RIGHTS RESERVED.<br>SECONDARY FASCINATION ADVANTAGE® |                                                                    |                                                                 |                                                                      |                                                                  |                                                            |                                                              |                                                               |
|-------------------------------------------------------------------------------------------------------------------------------------------------|--------------------------------------------------------------------|-----------------------------------------------------------------|----------------------------------------------------------------------|------------------------------------------------------------------|------------------------------------------------------------|--------------------------------------------------------------|---------------------------------------------------------------|
|                                                                                                                                                 | INNOVATION<br>You change the<br>game with creativity               | PASSION<br>You connect<br>with emotion                          | POWER<br>You lead<br>with command                                    | PRESTIGE<br>You earn respect with<br>higher standards            | TRUST<br>You build loyalty<br>with consistency             | MYSTIQUE<br>You communicate<br>with substance                | ALERT<br>You prevent<br>problems with care                    |
| INNOVATION<br>You change the<br>game with creativity                                                                                            | THE<br>ANARCHY<br>Volatile • Startling<br>Chaotic                  | THE<br>ROCKSTAR<br>Bold • Artistic<br>Unorthodox                | THE MAVERICK<br>LEADER<br>Pioneering • Irreverent<br>Entrepreneurial | THE<br>TRENDSETTER<br>Cutting-Edge • Elite<br>Progressive        | THE<br>ARTISAN<br>Deliberate • Thoughtful<br>Flexible      | THE<br>PROVOCATEUR<br>Clever • Adept<br>Contemporary         | THE<br>QUICK-START<br>Prolific • Thorough<br>Diligent         |
| PASSION You connect with emotion                                                                                                                | THE<br>CATALYST<br>Out-of-the-Box • Social<br>Energizing           | THE<br>DRAMA<br>Theatrical • Emotive<br>Sensitive               | THE PEOPLE'S<br>CHAMPION<br>Dynamic • Inclusive<br>Engaging          | THE<br>TALENT<br>Expressive • Stylish<br>Emotionally-Intelligent | THE<br>BELOVED<br>Nurturing • Loyal<br>Sincere             | THE<br>INTRIGUE<br>Discerning • Perceptive<br>Considerate    | THE<br>ORCHESTRATOR<br>Attentive • Dedicated<br>Efficient     |
| You connect<br>with emotion<br>POWER<br>You lead<br>with command                                                                                | THE CHANGE<br>AGENT<br>Inventive • Untraditional<br>Self-Propelled | THE<br>RINGLEADER<br>Motivating • Spirited<br>Compelling        | THE<br>AGGRESSOR<br>Dominant • Overbearing<br>Dogmatic               | THE<br>MAESTRO<br>Ambitious • Focused<br>Confident               | THE<br>GUARDIAN<br>Prominent • Genuine<br>Sure-Footed      | THE<br>MASTERMIND<br>Methodical • Intense<br>Self-Reliant    | THE<br>DEFENDER<br>Proactive • Cautionary<br>Strong-Willed    |
| You earn respect with<br>higher standards                                                                                                       | THE<br>AVANT-GARDE<br>Original • Enterprising<br>Forward-Thinking  | THE<br>CONNOISSEUR<br>Insightful • Distinguished<br>In-the-Know | THE<br>VICTOR<br>Respected • Competitive<br>Results-Oriented         | THE<br>IMPERIAL<br>Arrogant • Cold<br>Superior                   | THE<br>BLUE CHIP<br>Classic • Established<br>Best-In-Class | THE<br>ARCHITECT<br>Skillful • Restrained<br>Polished        | THE<br>SCHOLAR<br>Intellectual • Disciplined<br>Systematic    |
| C<br>TRUST<br>You build loyalty<br>with consistency                                                                                             | THE<br>EVOLUTIONARY<br>Curious • Adaptable<br>Open-Minded          | THE<br>AUTHENTIC<br>Approachable • Dependable<br>Trustworthy    | THE<br>GRAVITAS<br>Dignified • Stable<br>Hardworking                 | THE<br>DIPLOMAT<br>Levelheaded • Subtle<br>Capable               | THE<br>OLD GUARD<br>Predictable • Safe<br>Unmovable        | THE<br>ANCHOR<br>Protective • Purposeful<br>Analytical       | THE<br>GOOD CITIZEN<br>Principled • Prepared<br>Conscientious |
| MYSTIQUE<br>You communicate<br>with substance                                                                                                   | THE SECRET<br>WEAPON<br>Nimble • Unassuming<br>Independent         | THE SUBTLE<br>TOUCH<br>Tactful • Self-Sufficient<br>Mindful     | THE VEILED<br>STRENGTH<br>Realistic • Intentional<br>To-the-Point    | THE<br>ROYAL GUARD<br>Elegant • Astute<br>Discreet               | THE<br>WISE OWL<br>Observant • Assured<br>Unruffled        | THE<br>DEADBOLT<br>Unemotional • Introverted<br>Concentrated | THE<br>ARCHER<br>On-Target • Reasoned<br>Pragmatic            |
| ALERT<br>You prevent<br>problems with care                                                                                                      | THE<br>COMPOSER<br>Strategic • Fine-Tuned<br>Judicious             | THE<br>COORDINATOR<br>Constructive • Organized<br>Practical     | THE<br>ACE<br>Decisive • Tireless<br>Forthright                      | THE<br>EDITOR-IN-CHIEF<br>Productive • Skilled<br>Detailed       | THE<br>MEDIATOR<br>Steadfast • Composed<br>Structured      | THE<br>DETECTIVE<br>Clear-Cut • Accurate<br>Meticulous       | THE CONTROL<br>FREAK<br>Compulsive • Driven<br>Exacting       |