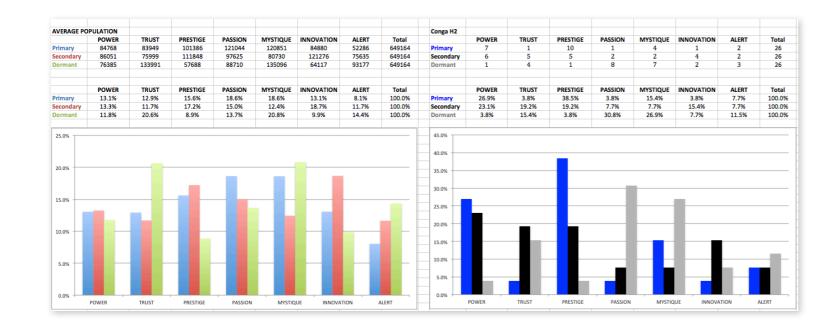

## THIS IS WHAT THE DATA ORIGINALLY LOOKED LIKE WHEN WE BEGAN TO COMPARE YOUR ORGANIZATION'S SCORES TO OUR OVERALL TEST POPULATION OF OVER ONE MILLION PEOPLE.

As we prepared for the event, here's our spreadsheet, organized by "personal brand Archetype"

# THIS IS WHAT THE DATA ORIGINALLY LOOKED LIKE WHEN WE BEGAN TO COMPARE YOUR ORGANIZATION'S SCORES TO OUR OVERALL TEST POPULATION OF OVER ONE MILLION PEOPLE.

### AVERAGE RESULTS FROM THE FASCINATION ADVANTAGE TEST

## CONGA H2 LEADERSHIP MEETING RESULTS FROM THE FASCINATION ADVANTAGE TEST