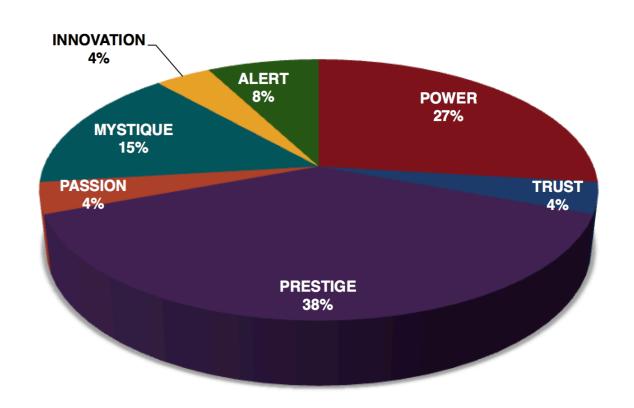

#### THIS IS YOUR CUSTOM "FASCINATION FINGERPRINT."

This diagram shows the concentration of personal brand Archetypes of the organization.

This is your custom measurement of Fascination Scores. The diagram to the left shows the actual percentages of each personal brand Archetype within the organization.