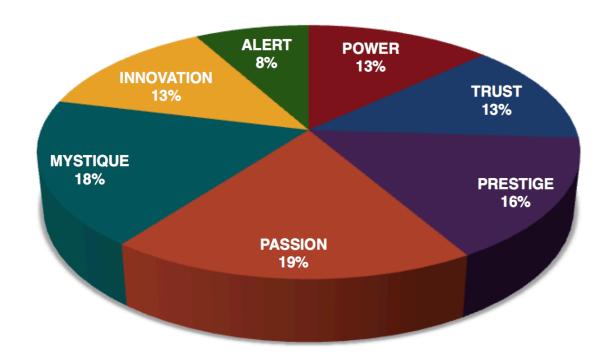

#### THIS IS YOUR CUSTOM "FASCINATION FINGERPRINT."

This diagram shows the concentration of personal brand Archetypes of the organization.

This is your custom measurement of Fascination Scores. The diagram to the left shows the actual percentages of each personal brand Archetype within the organization.