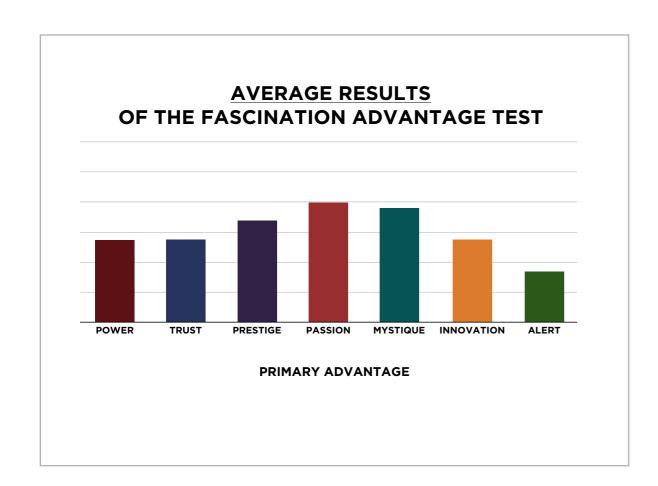

# THIS IS WHAT THE DATA ORIGINALLY LOOKED LIKE WHEN WE BEGAN TO COMPARE YOUR ORGANIZATION'S SCORES TO OUR OVERALL TEST POPULATION OF OVER ONE MILLION PEOPLE.

## THIS IS WHAT THE DATA ORIGINALLY LOOKED LIKE WHEN WE BEGAN TO COMPARE YOUR ORGANIZATION'S SCORES TO OUR OVERALL TEST POPULATION OF OVER ONE MILLION PEOPLE.

As we prepared for the event, here's our spreadsheet, organized by "personal brand Archetype"

### AVERAGE RESULTS FROM THE FASCINATION ADVANTAGE TEST