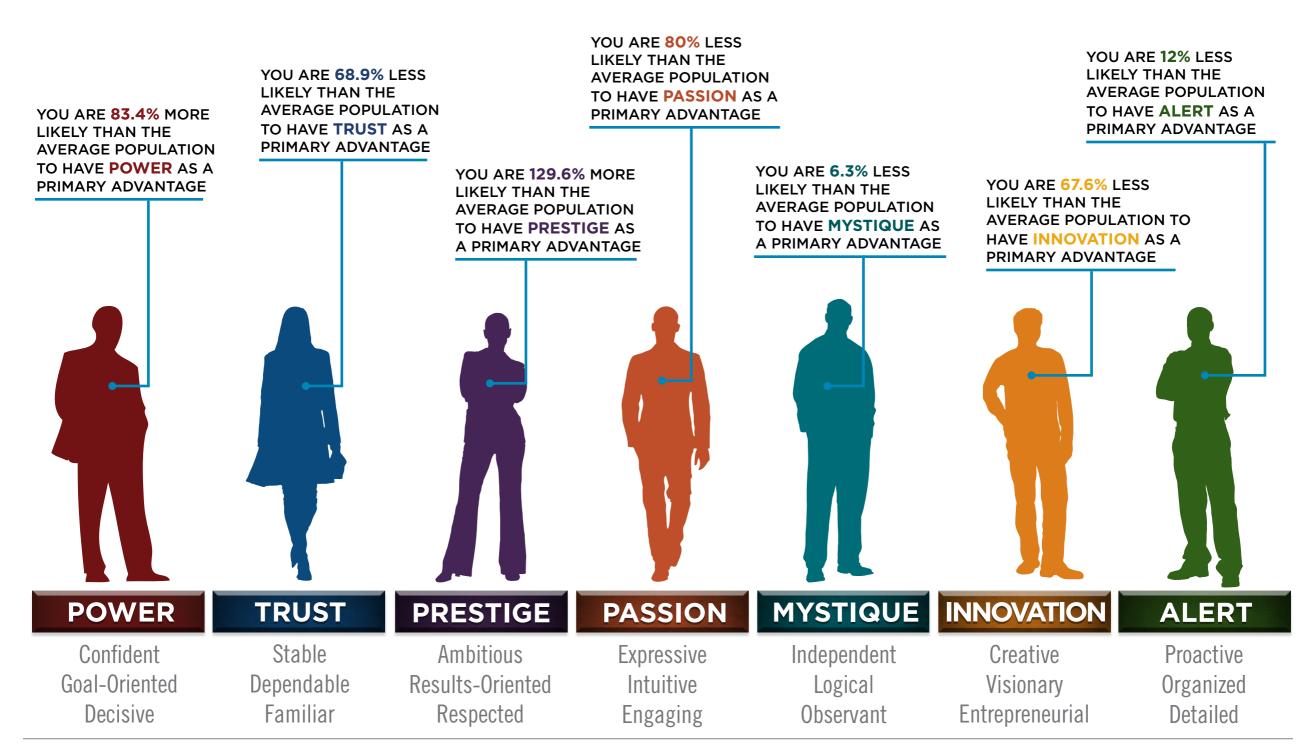

# THIS IS WHAT THE DATA ORIGINALLY LOOKED LIKE WHEN WE BEGAN TO COMPARE YOUR ORGANIZATION'S SCORES TO OUR OVERALL TEST POPULATION OF OVER ONE MILLION PEOPLE.

## THIS IS WHAT THE DATA ORIGINALLY LOOKED LIKE WHEN WE BEGAN TO COMPARE YOUR ORGANIZATION'S SCORES TO OUR OVERALL TEST POPULATION OF OVER ONE MILLION PEOPLE.

As we prepared for the event, here's our spreadsheet, organized by "personal brand Archetype"

### AVERAGE RESULTS FROM THE FASCINATION ADVANTAGE TEST