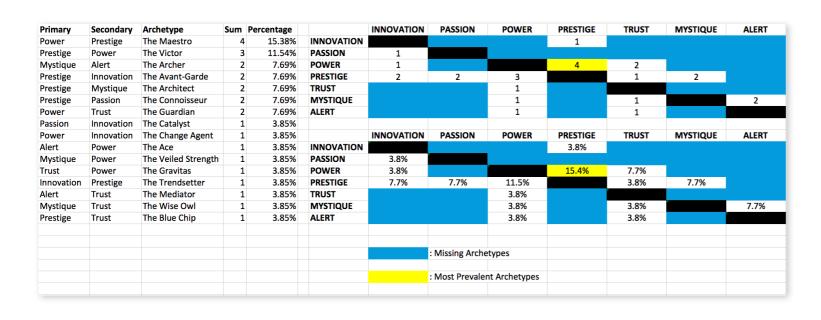

#### THIS IS YOUR CUSTOM "FASCINATION FINGERPRINT."

This diagram shows the concentration of personal brand Archetypes of the organization.

This is your custom measurement of Fascination Scores. The diagram to the left shows the actual percentages of each personal brand Archetype within the organization.