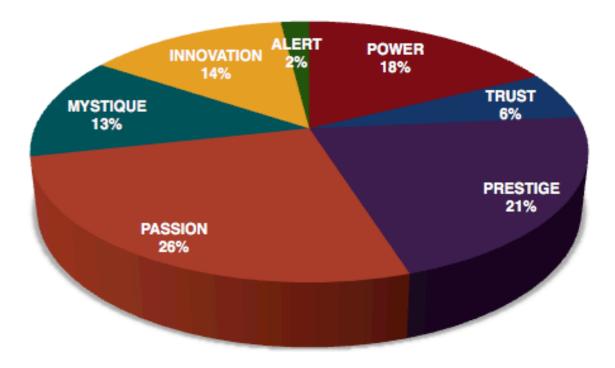

### THIS IS YOUR CUSTOM "FASCINATION FINGERPRINT."

PASSION POWER PRESTIGE MYSTIQUE ALERT NNOVATION TRUST You connee with emotion You lead with command You earn respect with higher standards You build loyalty with consistency You communicate with substance You prevent problems with care 3.9% 5.9% 2.9% 1.0% PASSION You connect with emotion 15.7% 4.9% 2.0% 1.0% 2.9% POWER You lead with command 3.9% 2.9% 6.9% 2.0% 1.0% 1.0% PRESTIGE 10.8% 2.0% 5.9% 1.0% 2.0% You earn respect with higher standards TRUST 2.0% 1.0% 1.0% 1.0% 1.0% MYSTIQUE You communicate with substance 5.9% 2.0% 2.0% 1.0% 1.0% 1.0% ALERT You prevent problems with care 1.0% 1.0%

This diagram shows the concentration of personal brand Archetypes of the organization.

This is your custom measurement of Fascination Scores. The diagram to the left shows the actual percentages of each personal brand Archetype within the organization.