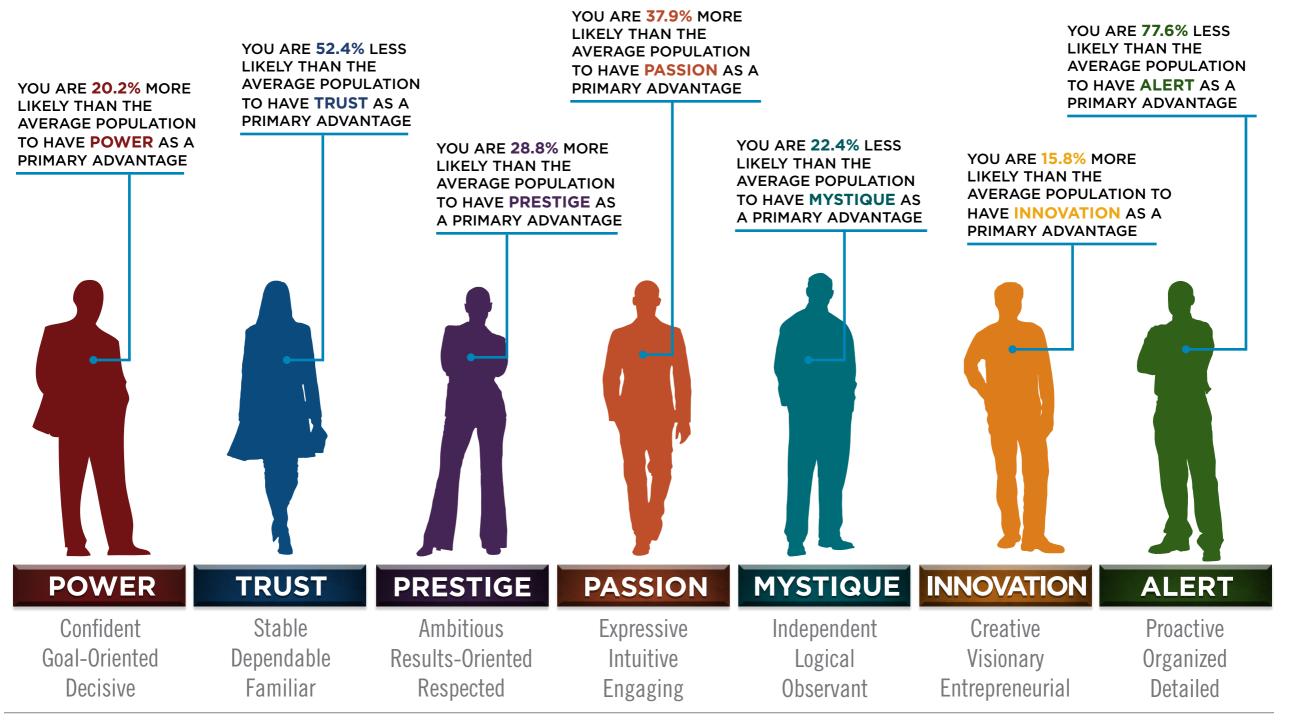

#### BASED ON YOUR AUDIENCE'S SCORES FOR "THE FASCINATION ADVANTAGE ASSESSMENT," WE IDENTIFIED THEIR UNIQUE PERSONALITY ADVANTAGES.

WE THEN BUILT CUSTOMIZED INSIGHTS TO PINPOINT WHAT MAKES THIS ORGANIZATION UNIQUELY FASCINATING.