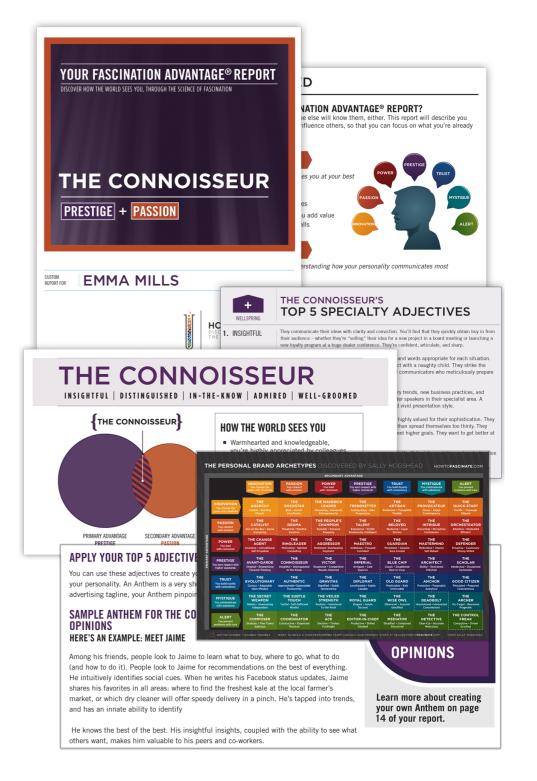

# HOW DOES YOUR INNER CIRCLE COMMUNICATE?

We want you to share your code with your inner circle, your most trusted friends and influencers. Why? Once they know what makes them valuable to others, they'll be more authentic and confident, and more likely to make a positive impression.

## 1 VISIT HowToFascinate.com/YOU

- **2** FOR THE ACCESS CODE, ENTER **CAMPMAVERICKSHARE**
- 3 THIS OFFER EXPIRES ON 08/31/17

When they take the Fascination Advantage<sup>®</sup> assessment, they will discover their distinct brand of persuasion. It's what they are already doing right. Leverage this information and they can build a brand that people will love.