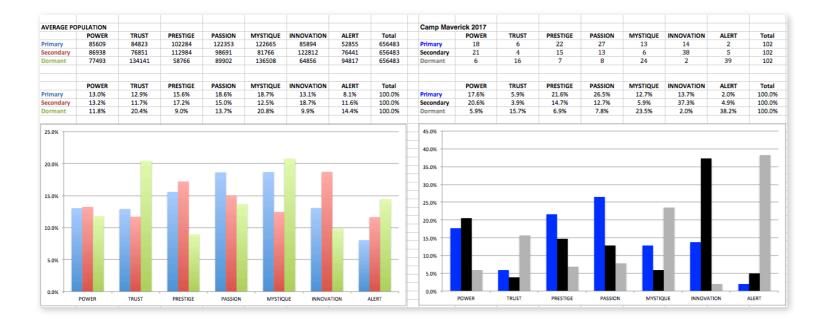

### THIS IS YOUR CUSTOM "FASCINATION FINGERPRINT."

PASSION POWER PRESTIGE MYSTIQUE ALERT NNOVATION TRUST You connee with emotion You lead with command You earn respect with higher standards You build loyalty with consistency You communicate with substance You prevent problems with care 3.9% 5.9% 2.9% 1.0% PASSION You connect with emotion 15.7% 4.9% 2.0% 1.0% 2.9% POWER You lead with command 3.9% 2.9% 6.9% 2.0% 1.0% 1.0% PRESTIGE 10.8% 2.0% 5.9% 1.0% 2.0% You earn respect with higher standards TRUST 2.0% 1.0% 1.0% 1.0% 1.0% MYSTIQUE You communicate with substance 5.9% 2.0% 2.0% 1.0% 1.0% 1.0% ALERT You prevent problems with care 1.0% 1.0%

This diagram shows the concentration of personal brand Archetypes of the organization.

This is your custom measurement of Fascination Scores. The diagram to the left shows the actual percentages of each personal brand Archetype within the organization.