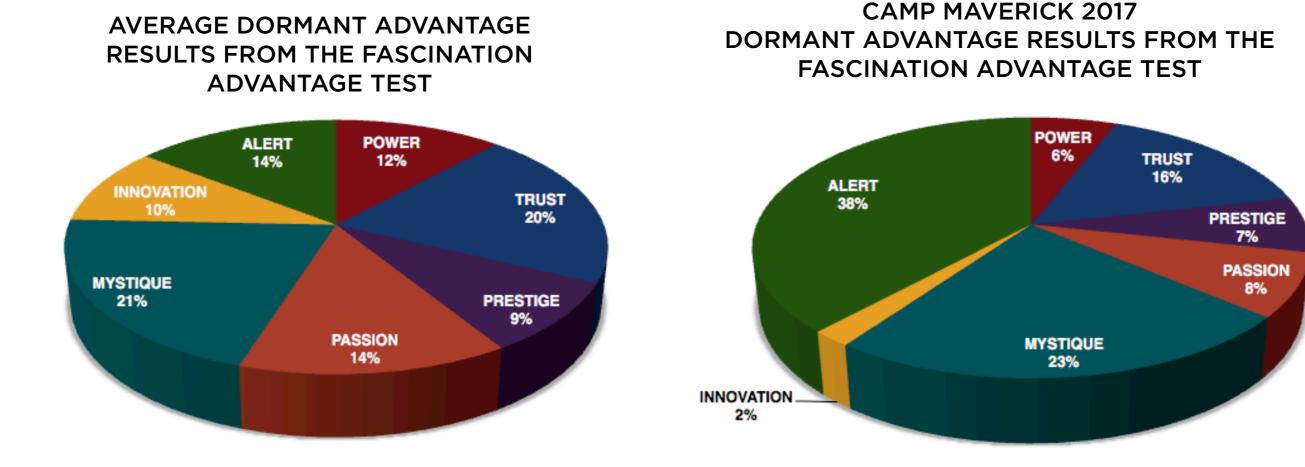

#### AVERAGE RESULTS FROM THE FASCINATION ADVANTAGE TEST

#### CAMP MAVERICK 2017 RESULTS FROM THE FASCINATION ADVANTAGE TEST

#### TRAITS FOR DORMANT ADVANTAGES

| INNOVATION | FRUSTRATED BY CHAOS<br>OR AMBIGUITY.                               |
|------------|--------------------------------------------------------------------|
| PASSION    | PERSUADED BY FACTS, NOT EMOTION.                                   |
| POWER      | UNLIKELY TO FORCE OPINIONS OR<br>"BULLY" TEAMS.                    |
| PRESTIGE   | BUILD CONSENSUS IN GROUPS RATHER<br>THAN COMPETITION.              |
| TRUST      | SEEKS TO EXPLORE AND EXPERIMENT,<br>DISLIKE RIDGID STRUCTURES.     |
| MYSTIQUE   | WANTS CLEAR, OPEN,<br>CANDID DISCUSSION.                           |
| ALERT      | EXHAUSTED BY DETAILS. THRIVES IN<br>LOOKING AT THE BIGGER PICTURE. |