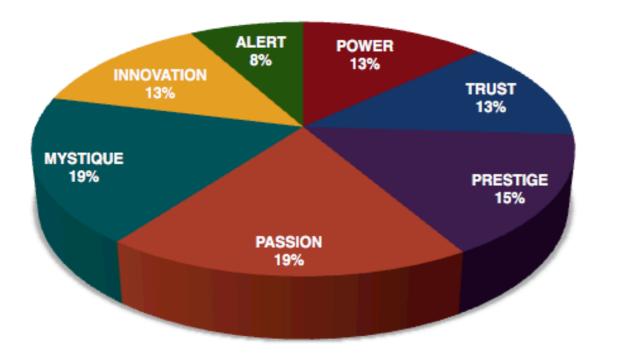

### THIS IS YOUR CUSTOM "FASCINATION FINGERPRINT."

PASSION POWER PRESTIGE MYSTIQUE ALERT NNOVATION TRUST You connee with emotion You lead with command You earn respect with higher standards You build loyalty with consistency You communicate with substance You prevent problems with care 3.9% 5.9% 2.9% 1.0% PASSION You connect with emotion 15.7% 4.9% 2.0% 1.0% 2.9% POWER You lead with command 3.9% 2.9% 6.9% 2.0% 1.0% 1.0% PRESTIGE 10.8% 2.0% 5.9% 1.0% 2.0% You earn respect with higher standards TRUST 2.0% 1.0% 1.0% 1.0% 1.0% MYSTIQUE You communicate with substance 5.9% 2.0% 2.0% 1.0% 1.0% 1.0% ALERT You prevent problems with care 1.0% 1.0%

This diagram shows the concentration of personal brand Archetypes of the organization.

This is your custom measurement of Fascination Scores. The diagram to the left shows the actual percentages of each personal brand Archetype within the organization.