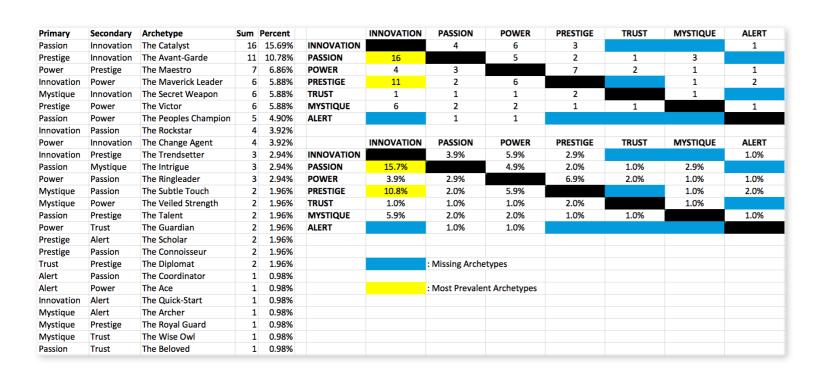

#### THIS IS YOUR CUSTOM "FASCINATION FINGERPRINT."

This diagram shows the concentration of personal brand Archetypes of the organization.

| SECONDARY ADVANTAGES |                                                 |                                                 |                                   |                              |                                                 |                                          |                                          |                                      |
|----------------------|-------------------------------------------------|-------------------------------------------------|-----------------------------------|------------------------------|-------------------------------------------------|------------------------------------------|------------------------------------------|--------------------------------------|
| ı                    |                                                 | INNOVATION  You change the game with creativity | PASSION  You connect with emotion | POWER  You lead with command | PRESTIGE You earn respect with higher standards | TRUST You build loyalty with consistency | MYSTIQUE  You communicate with substance | ALERT You prevent problems with care |
| PRIMARY ADVANTAGES   | INNOVATION  You change the game with creativity |                                                 | 3.9%                              | 5.9%                         | 2.9%                                            |                                          |                                          | 1.0%                                 |
|                      | PASSION You connect with emotion                | 15.7%                                           | )                                 | 4.9%                         | 2.0%                                            | 1.0%                                     | 2.9%                                     |                                      |
|                      | POWER You lead with command                     | 3.9%                                            | 2.9%                              |                              | 6.9%                                            | 2.0%                                     | 1.0%                                     | 1.0%                                 |
|                      | PRESTIGE You earn respect with higher standards | 10.8%                                           | 2.0%                              | 5.9%                         |                                                 |                                          | 1.0%                                     | 2.0%                                 |
|                      | TRUST You build loyalty with consistency        | 1.0%                                            | 1.0%                              | 1.0%                         | 2.0%                                            |                                          | 1.0%                                     |                                      |
|                      | MYSTIQUE You communicate with substance         | 5.9%                                            | 2.0%                              | 2.0%                         | 1.0%                                            | 1.0%                                     |                                          | 1.0%                                 |
|                      | ALERT You prevent problems with care            |                                                 | 1.0%                              | 1.0%                         |                                                 |                                          |                                          |                                      |

This is your custom measurement of Fascination Scores. The diagram to the left shows the actual percentages of each personal brand Archetype within the organization.