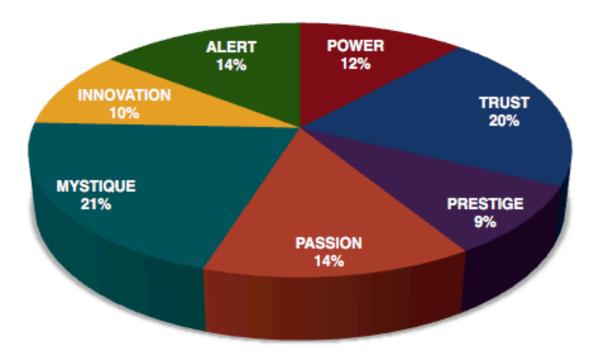

### AVERAGE DORMANT ADVANTAGE RESULTS FROM THE FASCINATION ADVANTAGE TEST

# CAMP MAVERICK 2017 DORMANT ADVANTAGE RESULTS FROM THE FASCINATION ADVANTAGE TEST

FRUSTRATED BY CHAOS INNOVATION OR AMBIGUITY. **PASSION** PERSUADED BY FACTS, NOT EMOTION. UNLIKELY TO FORCE OPINIONS OR **POWER** "BULLY" TEAMS. **BUILD CONSENSUS IN GROUPS RATHER PRESTIGE** THAN COMPETITION. SEEKS TO EXPLORE AND EXPERIMENT, **TRUST** DISLIKE RIDGID STRUCTURES. WANTS CLEAR, OPEN, **MYSTIQUE** CANDID DISCUSSION. **EXHAUSTED BY DETAILS. THRIVES IN ALERT** LOOKING AT THE BIGGER PICTURE.