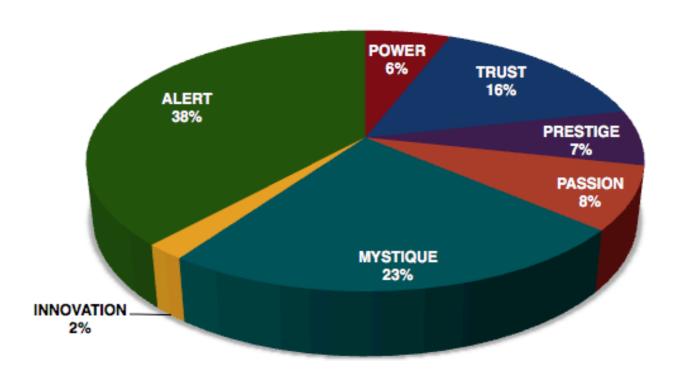

### AVERAGE RESULTS FROM THE FASCINATION ADVANTAGE TEST

## CAMP MAVERICK 2017 RESULTS FROM THE FASCINATION ADVANTAGE TEST