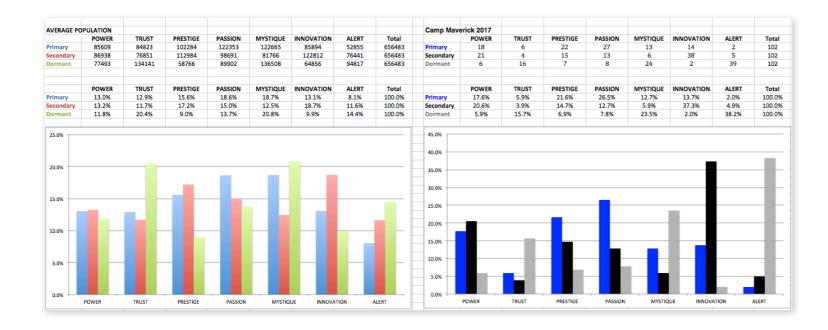

### AVERAGE RESULTS FROM THE FASCINATION ADVANTAGE TEST

## CAMP MAVERICK 2017 RESULTS FROM THE FASCINATION ADVANTAGE TEST

### AVERAGE DORMANT ADVANTAGE RESULTS FROM THE FASCINATION ADVANTAGE TEST