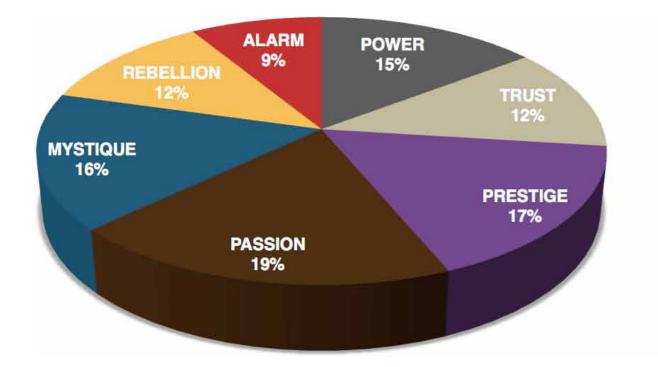

This is your custom measurement of Fascination Scores. The diagram to the right shows the actual percentages of each Personality Archetype within the organization.

PRIMARY TRIGGER