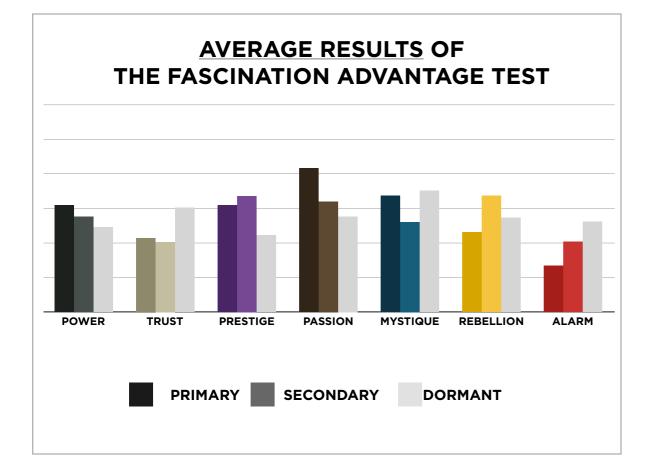

# AN INSIDER'S look AT THE RESEARCH

FROM SALLY HOGSHEAD'S PRESENTATION TO CROSSROADS14 ON 04/03/14



### THIS IS WHAT THE RAW DATA ORIGINALLY LOOKED LIKE WHEN WE BEGAN TO COMPARE YOUR ORGANIZATION'S SCORES TO OUR OVERALL TEST POPULATION OF OVER 200,000 PEOPLE.





## THIS IS WHAT THE RAW DATA ORIGINALLY LOOKED LIKE WHEN WE BEGAN TO COMPARE YOUR ORGANIZATION'S SCORES TO OUR OVERALL TEST POPULATION OF OVER 200,000 PEOPLE.

| Primary   | Secondary | Archetype           | Sum | Percentage |           | PASSION | TRUST        | MYSTIQUE       | PRESTIGE | POWER | ALARM | REBELLION |
|-----------|-----------|---------------------|-----|------------|-----------|---------|--------------|----------------|----------|-------|-------|-----------|
| Power     | Prestige  | The Maestro         | 18  | 12.24%     | PASSION   |         | 2            | 1              | 7        | 6     | 4     | 12        |
| Prestige  | Power     | The Victor          | 14  | 9.52%      | TRUST     | 3       |              |                | 5        | 3     | 2     |