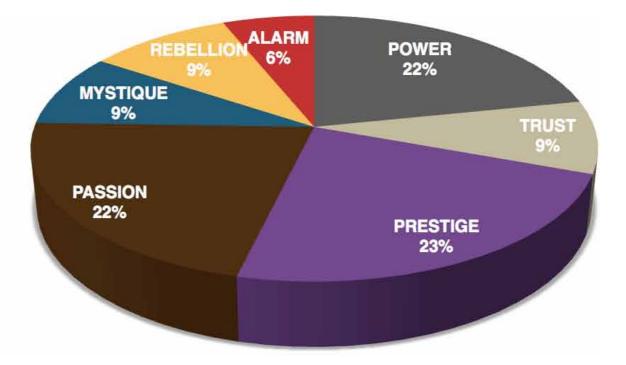

#### AVERAGE RESULTS FROM THE FASCINATION ADVANTAGE TEST

#### CROSSROADS14 FROM THE FASCINATION ADVANTAGE TEST

This is your custom measurement of Fascination Scores. The diagram to the right shows the actual percentages of each Personality Archetype within the organization.

PRIMARY TRIGGER