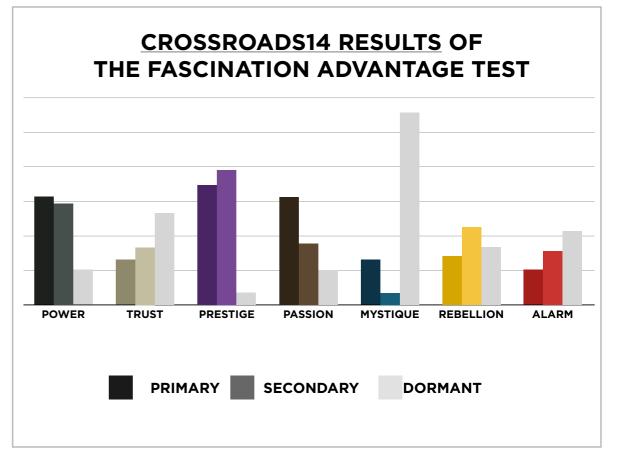

# AN INSIDER'S look AT THE RESEARCH

FROM SALLY HOGSHEAD'S PRESENTATION TO CROSSROADS14 ON 04/03/14



### THIS IS WHAT THE RAW DATA ORIGINALLY LOOKED LIKE WHEN WE BEGAN TO COMPARE YOUR ORGANIZATION'S SCORES TO OUR OVERALL TEST POPULATION OF OVER 200,000 PEOPLE.





## THIS IS WHAT THE RAW DATA ORIGINALLY LOOKED LIKE WHEN WE BEGAN TO COMPARE YOUR ORGANIZATION'S SCORES TO OUR OVERALL TEST POPULATION OF OVER 200,000 PEOPLE.

| Primary   | Secondary | Archetype           | Sum | Percentage |           | PASSION | TRUST        | MYSTIQUE       | PRESTIGE | POWER | ALARM | REBELLION |
|-----------|-----------|---------------------|-----|------------|-----------|---------|--------------|----------------|----------|-------|-------|-----------|
| Power     | Prestige  | The Maestro         | 18  | 12.24%     | PASSION   |         | 2            | 1              | 7        | 6     | 4     | 12        |
| Prestige  | Power     | The Victor          | 14  | 9.52%      | TRUST     | 3       |              |                | 5        | 3     | 2     |