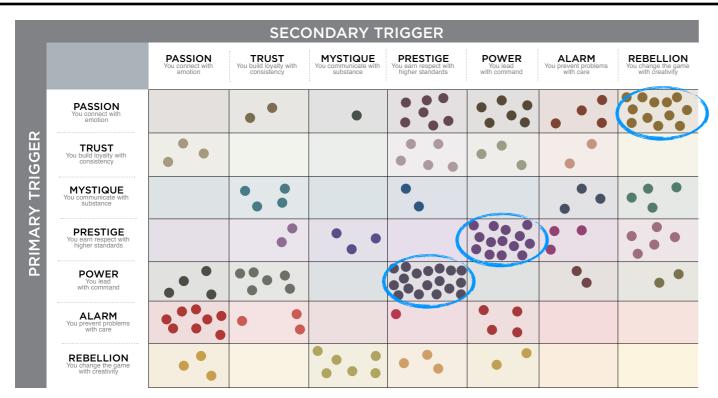

#### WE COMPARED YOUR FINDINGS TO OUR MATRIX OF 49 PERSONALITY ARCHETYPES.

|            |                                                       |                                                          | 9                                              | SECONDARY T                                        | RIGGER                                                |                                                   |                                                |                                                                      |
|------------|-------------------------------------------------------|----------------------------------------------------------|------------------------------------------------|----------------------------------------------------|-------------------------------------------------------|---------------------------------------------------|------------------------------------------------|----------------------------------------------------------------------|
|            |                                                       | PASSION<br>You connect with<br>emotion                   | TRUST<br>You build loyalty with<br>consistency | MYSTIQUE<br>You communicate with<br>substance      | PRESTIGE<br>You earn respect with<br>higher standards | POWER<br>You lead<br>with command                 | ALARM<br>You prevent problems<br>with care     | <b>REBELLION</b><br>You change the game<br>with creativity           |
|            | PASSION<br>You connect with<br>emotion                | THE<br>DRAMA                                             | THE<br>BELOVED                                 | THE<br>INTRIGUE                                    | THE<br>TALENT                                         | THE<br>ADVOCATE                                   | THE<br>ORCHESTRATOR                            | THE<br>CATALYST                                                      |
|            |                                                       | Theatrical • Emotive<br>Sensitive                        | Nurturing • Loyal<br>Sincere                   | Perceptive • Nuanced<br>Selective                  | Expressive • Stylish<br>Emotionally Intelligent       | Dynamic • Inclusive<br>Engaging                   | Attentive • Dedicated<br>Detail-Oriented       | Outgoing • Experimental<br>Out-of-the-Box                            |
|            | TRUST<br>You build loyalty with<br>consistency        | THE<br>AUTHENTIC                                         | THE<br>OLD GUARD<br>Predictable • Safe         | THE<br>VAULT<br>Analytical • Discreet              | THE<br>DIPLOMAT                                       | THE<br>GRAVITAS<br>Dignified • Stable             | THE<br>GOOD CITIZEN<br>Conscientious • Modest  | THE<br>EVOLUTIONARY<br>Curious • Open-Minded<br>Developing over Time |
| æ          | MYSTIQUE                                              | Dependable<br>THE                                        | Unmovable<br>THE                               | Understated<br>THE                                 | Capable<br>THE                                        | Hardworking THE VEILED                            | Preventative<br>THE                            | THE SECRET                                                           |
| TRIGGER    | You communicate with<br>substance                     | SUBTLE TOUCH<br>Profound • Discerning<br>Self-Sufficient | WISE OWL<br>Observant • Assured<br>Unruffled   | STOIC<br>Unemotional • Introverted<br>Concentrated | ROYAL GUARD<br>Elegant • Astute<br>Reserved           | STRENGTH<br>Rational • Intentional<br>Substantive | BULLSEYE<br>Precise • Sharp<br>Under-the-Radar | WEAPON<br>Clever • Unassuming<br>Independent                         |
| ΡΡΙΜΑΡΥ ΤΙ | PRESTIGE<br>You earn respect with<br>higher standards | THE<br>CONNOISSEUR                                       | THE<br>BLUE CHIP                               | THE<br>ARCHITECT                                   | THE<br>LAST WORD                                      | THE<br>VICTOR                                     | THE<br>PERFECTIONIST                           | THE<br>AVANT-GARDE                                                   |
| RIM        |                                                       | Astute • Discriminating<br>In-the-Know                   | Classic • Timeless<br>"Best-in-Class"          | Sterling • Skillful<br>Restrained                  | Deliberate • Crisp<br>Uncompromising                  | Respected • Competitive<br>Results-Oriented       | Driven • Disciplined<br>Standard-Bearer        | Original • Enterprising<br>Forward-Thinking                          |
| <b>D</b>   | POWER<br>You lead                                     | THE<br>RINGLEADER                                        | THE<br>GUARDIAN                                | THE<br>MASTERMIND                                  | THE<br>MAESTRO                                        | THE<br>AGGRESSOR                                  | THE<br>WATCHDOG                                | THE<br>CHANGE AGENT                                                  |
|            | with command                                          | Motivating • Vigorous<br>Compelling                      | Established • Genuine<br>Sure-Footed           | Methodical • Intense<br>Self-Reliant               | Ambitious • Admired<br>Focused                        | Dominant • Forceful<br>Emphatic                   | Proactive • Alert<br>Cautionary                | Inventive • Vivid<br>Quick-Witted                                    |
|            | ALARM<br>You prevent problems                         | THE<br>COORDINATOR                                       | THE<br>SUSTAINER                               | THE<br>INSPECTOR                                   | THE<br>EDITOR-IN-CHIEF                                | THE<br>SHERIFF                                    | THE<br>HIGH ALERT                              | THE<br>CRAFTSMAN                                                     |
|            | with care                                             | Organized • Practical<br>Protective                      | Steadfast • Composed<br>By-the-Book            | Private • Efficient<br>Meticulous                  | Productive • Detailed<br>Skilled                      | Tireless • Decisive<br>Goal-Oriented              | Vigilant • Exacting<br>Prepared                | Strategic • Fine-Tuned<br>Judicious                                  |
|            | REBELLION<br>You change the game<br>with creativity   | THE<br>ROCKSTAR                                          | THE<br>ARTISAN                                 | THE<br>PROVOCATEUR                                 | THE<br>TRENDSETTER                                    | THE MAVERICK<br>LEADER                            | THE<br>QUICK-START                             | THE<br>ANARCHIST                                                     |
|            |                                                       | Bold • Artistic<br>Unorthodox                            | Measured • Thoughtful<br>Craftsman-Like        | Innovative • Witty<br>Unconventional               | Elite • Progressive<br>Advanced                       | Pioneering • Irreverent<br>Entrepreneurial        | Thorough • Diligent<br>Imaginative             | Startling • Unpredictable<br>Intensely Creative                      |

#### THIS IS YOUR CUSTOM "FASCINATION FINGERPRINT."

This diagram shows the concentration of Personality Archetypes of the organization.

|                                                       |                                        | SECC                                           | DNDARY T                                      | RIGGER                                                |                       |                                            |                                                     |
|-------------------------------------------------------|----------------------------------------|------------------------------------------------|-----------------------------------------------|-------------------------------------------------------|-----------------------|--------------------------------------------|-----------------------------------------------------|
|                                                       | PASSION<br>You connect with<br>emotion | TRUST<br>You build loyalty with<br>consistency | MYSTIQUE<br>You communicate with<br>substance | PRESTIGE<br>You earn respect with<br>higher standards | You lead with command | ALARM<br>You prevent problems<br>with care | REBELLION<br>You change the game<br>with creativity |
| PASSION<br>You connect with<br>emotion                |                                        | 1.4%                                           | 0.7%                                          | 4.8%                                                  | 4.1%                  | 2.7%                                       | 8.2%                                                |
| TRUST<br>You build loyalty with<br>consistency        | 2.0%                                   |                                                |                                               | 3.4%                                                  | 2.0%                  | 1.4%                                       |                                                     |
| MYSTIQUE<br>You communicate with<br>substance         |                                        | 2.7%                                           |                                               | 1.4%                                                  |                       | 2.0%                                       | 2.7%                                                |
| PRESTIGE<br>You earn respect with<br>higher standards |                                        | 1.4%                                           | 2.0%                                          | (                                                     | 9.5%                  | 2.0%                                       | 3.4%                                                |
| You lead<br>with command                              | 2.7%                                   | 4.1%                                           | (                                             | 12.2%                                                 |                       | 1.4%                                       | 1.4%                                                |
| ALARM<br>You prevent problems<br>with care            | 5.4%                                   | 2.0%                                           |                                               | 0.7%                                                  | 2.7%                  |                                            |                                                     |
| REBELLION<br>You change the game<br>with creativity   | 2.0%                                   |                                                |                                               | 4.1%                                                  | 2.0%                  | 1.4%                                       |                                                     |

This is your custom measurement of Fascination Scores. The diagram to the right shows the actual percentages of each Personality Archetype within the organization.

PRIMARY TRIGGER