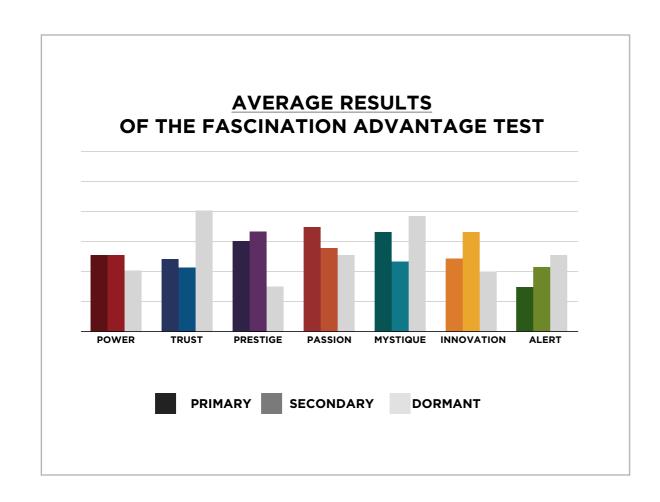

# AN INSIDER'S look AT THE RESEARCH

FROM SALLY HOGSHEAD'S PRESENTATION TO DIRECT SELLING ASSOCIATION ON 6/1/15



### THIS IS WHAT THE RAW DATA ORIGINALLY LOOKED LIKE WHEN WE BEGAN TO COMPARE YOUR ORGANIZATION'S SCORES TO OUR OVERALL TEST POPULATION OF OVER 600,000 PEOPLE.





### THIS IS WHAT THE RAW DATA ORIGINALLY LOOKED LIKE WHEN WE BEGAN TO COMPARE YOUR ORGANIZATION'S SCORES TO OUR OVERALL TEST POPULATION OF OVER 600,000 PEOPLE.



As we prepared for the event, here's our spreadsheet, organized by "Personality Archetype"



### THIS IS WHAT THE RAW DATA ORIGINALLY LOOKED LIKE WHEN WE BEGAN TO COMPARE YOUR ORGANIZATION'S SCORES TO OUR OVERALL TEST POPULATION OF OVER 600,000 PEOPLE.

### AVERAGE RESULTS FROM THE FASCINATION ADVANTAGE TEST



## DIRECT SELLING ASSOCIATION RESULTS FROM THE FASCINATION ADVANTAGE TEST



#### WE COMPARED YOUR FINDINGS TO OUR MATRIX OF 49 PERSONALITY ARCHETYPES.

#### CREATED BY SALLY HOGSHEAD 1: DISCOVER MORE AT HOWTOFASCINATE.COM EMAIL: HELLO@HOWTOFASCINATE.COM THE 49 PERSONALITY ARCHETYPES © 2014 HOW TO FASCINATE. ALL RIGHT