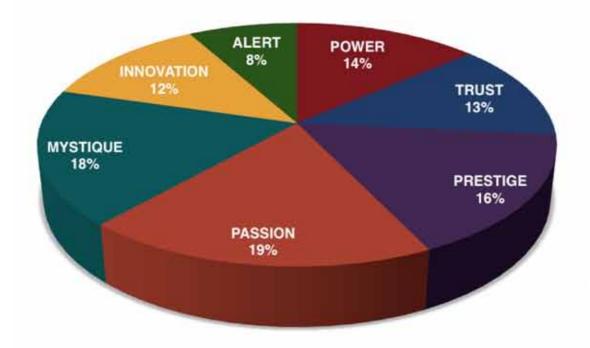

#### THIS IS YOUR CUSTOM "FASCINATION FINGERPRINT."

This diagram shows the concentration of Personality Archetypes of the organization.

This is your custom measurement of Fascination Scores. The diagram to the right shows the actual percentages of each Personality Archetype within the organization.

### BASED ON YOUR AUDIENCE'S SCORES FOR "THE FASCINATION ADVANTAGE ASSESSMENT," WE IDENTIFIED THEIR UNIQUE PERSONALITY ADVANTAGES.

WE THEN BUILT CUSTOMIZED INSIGHTS TO PINPOINT WHAT MAKES THIS ORGANIZATION UNIQUELY FASCINATING.