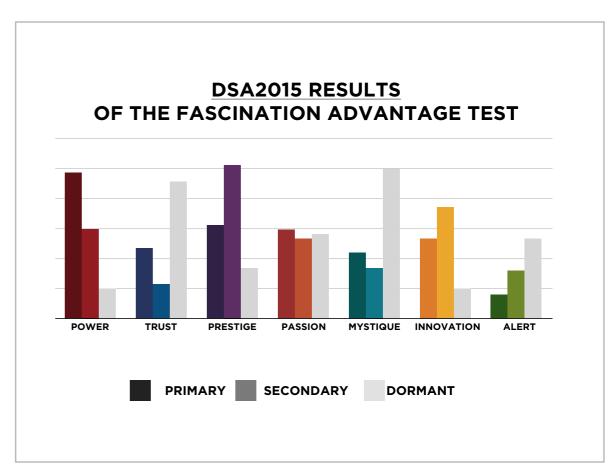

# AN INSIDER'S look AT THE RESEARCH

FROM SALLY HOGSHEAD'S PRESENTATION TO DIRECT SELLING ASSOCIATION ON 6/1/15



### THIS IS WHAT THE RAW DATA ORIGINALLY LOOKED LIKE WHEN WE BEGAN TO COMPARE YOUR ORGANIZATION'S SCORES TO OUR OVERALL TEST POPULATION OF OVER 600,000 PEOPLE.





### THIS IS WHAT THE RAW DATA ORIGINALLY LOOKED LIKE WHEN WE BEGAN TO COMPARE YOUR ORGANIZATION'S SCORES TO OUR OVERALL TEST POPULATION OF OVER 600,000 PEOPLE.



As we prepared for the event, here's our spreadsheet, organized by "Personality Archetype"



### THIS IS WHAT THE RAW DATA ORIGINALLY LOOKED LIKE WHEN WE BEGAN TO COMPARE YOUR ORGANIZATION'S SCORES TO OUR OVERALL TEST POPULATION OF OVER 600,000 PEOPLE.

### AVERAGE RESULTS FROM THE FASCINATION ADVANTAGE TEST



## DIRECT SELLING ASSOCIATION RESULTS FROM THE FASCINATION ADVANTAGE TEST



#### WE COMPARED YOUR FINDINGS TO OUR MATRIX OF 49 PERSONALITY ARCHETYPES.

#### CREATED BY SALLY HOGSHEAD 1: DISCOVER MORE AT HOWTOFASCINATE.COM EMAIL: HELLO@HOWTOFASCINATE.COM THE 49 PERSONALITY ARCHETYPES © 2014 HOW TO FASCINATE. ALL RIGHTS