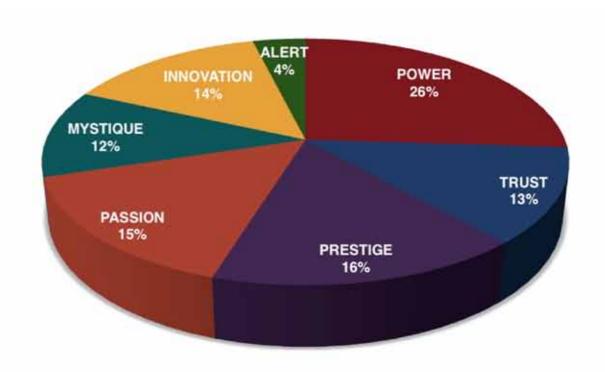

#### THIS IS YOUR CUSTOM "FASCINATION FINGERPRINT."

This diagram shows the concentration of Personality Archetypes of the organization.

This is your custom measurement of Fascination Scores. The diagram to the right shows the actual percentages of each Personality Archetype within the organization.

### BASED ON YOUR AUDIENCE'S SCORES FOR "THE FASCINATION ADVANTAGE ASSESSMENT," WE IDENTIFIED THEIR UNIQUE PERSONALITY ADVANTAGES.

WE THEN BUILT CUSTOMIZED INSIGHTS TO PINPOINT WHAT MAKES THIS ORGANIZATION UNIQUELY FASCINATING.