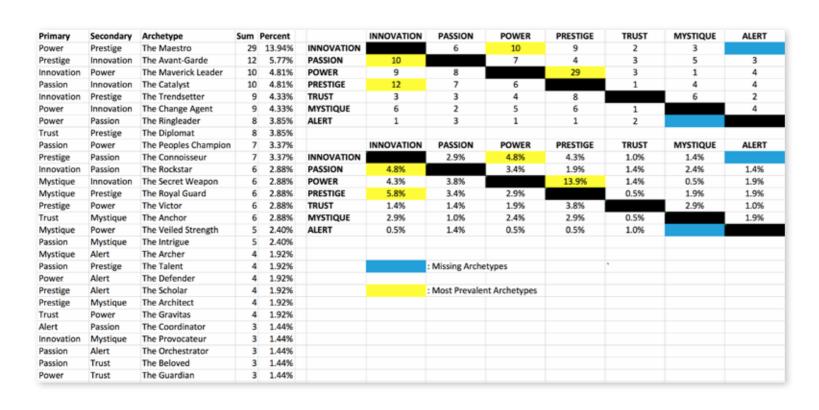

### THIS IS WHAT THE RAW DATA ORIGINALLY LOOKED LIKE WHEN WE BEGAN TO COMPARE YOUR ORGANIZATION'S SCORES TO OUR OVERALL TEST POPULATION OF OVER 600,000 PEOPLE.

As we prepared for the event, here's our spreadsheet, organized by "Personality Archetype"

#### WE COMPARED YOUR FINDINGS TO OUR MATRIX OF 49 PERSONALITY ARCHETYPES.