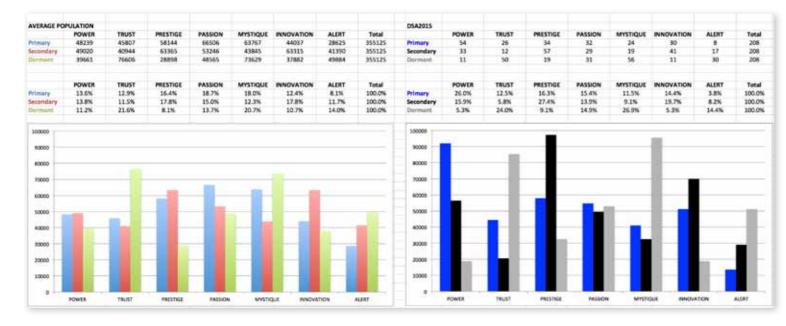

### THIS IS WHAT THE RAW DATA ORIGINALLY LOOKED LIKE WHEN WE BEGAN TO COMPARE YOUR ORGANIZATION'S SCORES TO OUR OVERALL TEST POPULATION OF OVER 600,000 PEOPLE.

### THIS IS WHAT THE RAW DATA ORIGINALLY LOOKED LIKE WHEN WE BEGAN TO COMPARE YOUR ORGANIZATION'S SCORES TO OUR OVERALL TEST POPULATION OF OVER 600,000 PEOPLE.

As we prepared for the event, here's our spreadsheet, organized by "Personality Archetype"

### AVERAGE RESULTS FROM THE FASCINATION ADVANTAGE TEST

## DIRECT SELLING ASSOCIATION RESULTS FROM THE FASCINATION ADVANTAGE TEST