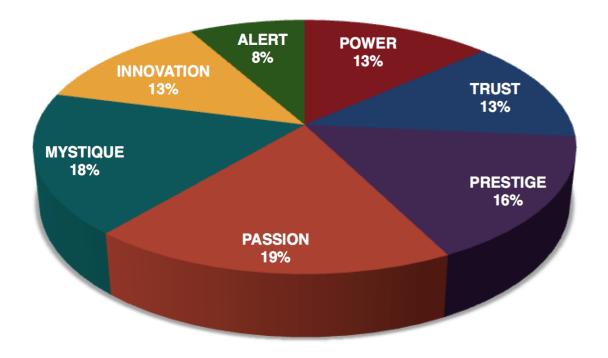

### THIS IS YOUR CUSTOM "FASCINATION FINGERPRINT."

This diagram shows the concentration of personal brand Archetypes of the organization.

| SECONDARY ADVANTAGES |                                                 |                                                 |                                   |                              |                                                 |                                          |                                          |                                      |
|----------------------|-------------------------------------------------|-------------------------------------------------|-----------------------------------|------------------------------|-------------------------------------------------|------------------------------------------|------------------------------------------|--------------------------------------|
|                      |                                                 | INNOVATION  You change the game with creativity | PASSION  You connect with emotion | POWER  You lead with command | PRESTIGE You earn respect with higher standards | TRUST You build loyalty with consistency | MYSTIQUE  You communicate with substance | ALERT You prevent problems with care |
| PRIMARY ADVANTAGES   | INNOVATION You change the game with creativity  |                                                 | 0.9%                              | 4.7%                         | 3.7%                                            | 1.9%                                     | 0.9%                                     | 0.9%                                 |
|                      | PASSION You connect with emotion                | 14.0%                                           |                                   | 1.9%                         | 0.9%                                            | 2.8%                                     | 0.9%                                     | 1.9%                                 |
|                      | POWER You lead with command                     | 6.5%                                            | 1.9%                              |                              | 5.6%                                            | 3.7%                                     | 1.9%                                     |                                      |
|                      | PRESTIGE You earn respect with higher standards | 11.2%                                           | 4.7%                              | 4.7%                         |                                                 | 1.9%                                     | 0.9%                                     | 0.9%                                 |
|                      | TRUST You build loyalty with consistency        | 1.9%                                            | 1.9%                              |                              | 0.9%                                            |                                          | 2.8%                                     | 0.9%                                 |
|                      | MYSTIQUE You communicate with substance         | 0.9%                                            | 0.9%                              | 1.9%                         | 1.9%                                            | 2.8%                                     |                                          |                                      |
|                      | ALERT You prevent problems with care            |                                                 |                                   |                              |                                                 | 2.8%                                     | 0.9%                                     |                                      |

This is your custom measurement of Fascination Scores. The diagram to the right shows the actual percentages of each personal brand Archetype within the organization.