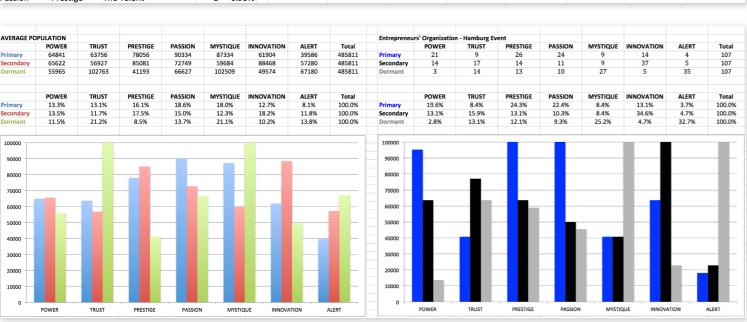

## AVERAGE RESULTS FROM THE FASCINATION ADVANTAGE TEST

# ENTREPRENEURS' ORGANIZATION HAMBURG EVENT RESULTS FROM THE FASCINATION ADVANTAGE TEST