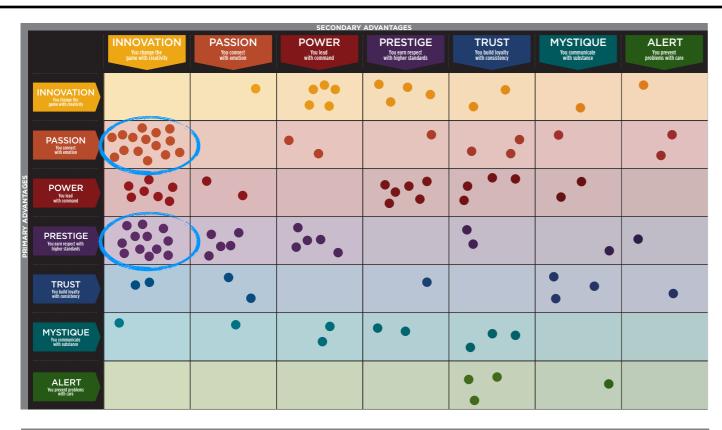

### THIS IS YOUR CUSTOM "FASCINATION FINGERPRINT."

This diagram shows the concentration of personal brand Archetypes of the organization.

| SECONDARY ADVANTAGES |                                                 |                                                 |                                   |                              |                                                 |                                          |                                          |                                      |
|----------------------|-------------------------------------------------|-------------------------------------------------|-----------------------------------|------------------------------|-------------------------------------------------|------------------------------------------|------------------------------------------|--------------------------------------|
|                      |                                                 | INNOVATION  You change the game with creativity | PASSION  You connect with emotion | POWER  You lead with command | PRESTIGE You earn respect with higher standards | TRUST You build loyalty with consistency | MYSTIQUE  You communicate with substance | ALERT You prevent problems with care |
| PRIMARY ADVANTAGES   | INNOVATION You change the game with creativity  |                                                 | 0.9%                              | 4.7%                         | 3.7%                                            | 1.9%                                     | 0.9%                                     | 0.9%                                 |
|                      | PASSION You connect with emotion                | 14.0%                                           |                                   | 1.9%                         | 0.9%                                            | 2.8%                                     | 0.9%                                     | 1.9%                                 |
|                      | POWER You lead with command                     | 6.5%                                            | 1.9%                              |                              | 5.6%                                            | 3.7%                                     | 1.9%                                     |                                      |
|                      | PRESTIGE You earn respect with higher standards | 11.2%                                           | 4.7%                              | 4.7%                         |                                                 | 1.9%                                     | 0.9%                                     | 0.9%                                 |
|                      | TRUST You build loyalty with consistency        | 1.9%                                            | 1.9%                              |                              | 0.9%                                            |                                          | 2.8%                                     | 0.9%                                 |
|                      | MYSTIQUE You communicate with substance         | 0.9%                                            | 0.9%                              | 1.9%                         | 1.9%                                            | 2.8%                                     |                                          |                                      |
|                      | ALERT You prevent problems with care            |                                                 |                                   |                              |                                                 | 2.8%                                     | 0.9%                                     |                                      |

This is your custom measurement of Fascination Scores. The diagram to the right shows the actual percentages of each personal brand Archetype within the organization.