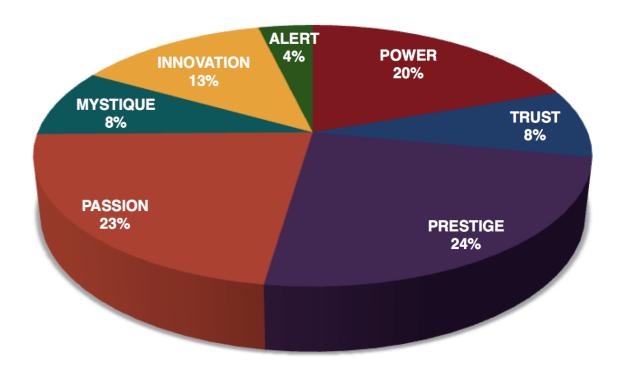

### THIS IS YOUR CUSTOM "FASCINATION FINGERPRINT."

This diagram shows the concentration of personal brand Archetypes of the organization.

| SECONDARY ADVANTAGES |                                                 |                                                 |                                   |                              |                                                 |                                          |                                          |                                      |
|----------------------|-------------------------------------------------|-------------------------------------------------|-----------------------------------|------------------------------|-------------------------------------------------|------------------------------------------|------------------------------------------|--------------------------------------|
|                      |                                                 | INNOVATION  You change the game with creativity | PASSION  You connect with emotion | POWER  You lead with command | PRESTIGE You earn respect with higher standards | TRUST You build loyalty with consistency | MYSTIQUE  You communicate with substance | ALERT You prevent problems with care |
| PRIMARY ADVANTAGES   | INNOVATION You change the game with creativity  |                                                 | 0.9%                              | 4.7%                         | 3.7%                                            | 1.9%                                     | 0.9%                                     | 0.9%                                 |
|                      | PASSION You connect with emotion                | 14.0%                                           |                                   | 1.9%                         | 0.9%                                            | 2.8%                                     | 0.9%                                     | 1.9%                                 |
|                      | POWER You lead with command                     | 6.5%                                            | 1.9%                              |                              | 5.6%                                            | 3.7%                                     | 1.9%                                     |                                      |
|                      | PRESTIGE You earn respect with higher standards | 11.2%                                           | 4.7%                              | 4.7%                         |                                                 | 1.9%                                     | 0.9%                                     | 0.9%                                 |
|                      | TRUST You build loyalty with consistency        | 1.9%                                            | 1.9%                              |                              | 0.9%                                            |                                          | 2.8%                                     | 0.9%                                 |
|                      | MYSTIQUE You communicate with substance         | 0.9%                                            | 0.9%                              | 1.9%                         | 1.9%                                            | 2.8%                                     |                                          |                                      |
|                      | ALERT You prevent problems with care            |                                                 |                                   |                              |                                                 | 2.8%                                     | 0.9%                                     |                                      |

This is your custom measurement of Fascination Scores. The diagram to the right shows the actual percentages of each personal brand Archetype within the organization.