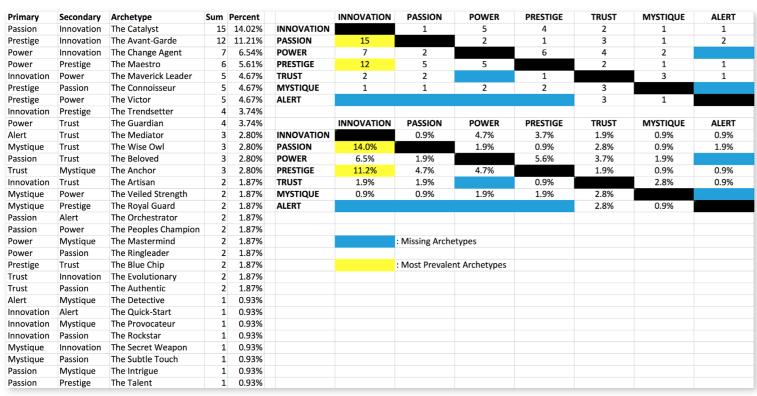

## THIS IS WHAT THE RAW DATA ORIGINALLY LOOKED LIKE WHEN WE BEGAN TO COMPARE YOUR ORGANIZATION'S SCORES TO OUR OVERALL TEST POPULATION OF OVER 700,000 PEOPLE.

## THIS IS WHAT THE RAW DATA ORIGINALLY LOOKED LIKE WHEN WE BEGAN TO COMPARE YOUR ORGANIZATION'S SCORES TO OUR OVERALL TEST POPULATION OF OVER 700,000 PEOPLE.

As we prepared for the event, here's our spreadsheet, organized by "personal brand Archetype"