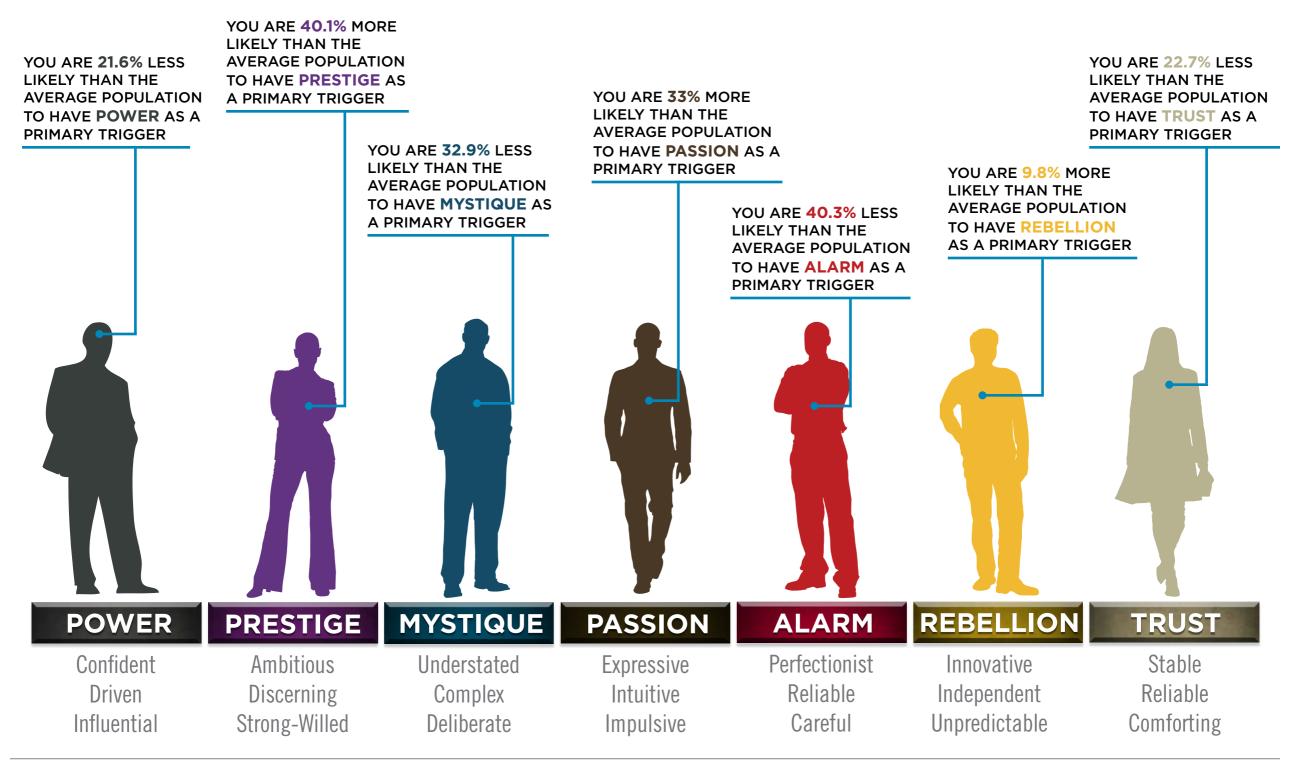

### THIS IS WHAT THE RAW DATA ORIGINALLY LOOKED LIKE WHEN WE BEGAN TO COMPARE YOUR ORGANIZATION'S SCORES TO OUR OVERALL TEST POPULATION OF OVER 180,000 PEOPLE.

### THIS IS WHAT THE RAW DATA ORIGINALLY LOOKED LIKE WHEN WE BEGAN TO COMPARE YOUR ORGANIZATION'S SCORES TO OUR OVERALL TEST POPULATION OF OVER 180,000 PEOPLE.

| Primary   | Secondary | Archetype           | Sum | Percentage |           | PASSION | TRUST        | MYSTIQUE       | PRESTIGE | POWER | ALARM | REBELLION |
|-----------|-----------|---------------------|-----|------------|-----------|---------|--------------|----------------|----------|-------|-------|-----------|
| Passion   | Rebellion | The Catalyst        | 33  | 12.22%     | PASSION   |         | 4            | 11             | 7        | 11    | 5     | 33        |
| Prestige  | Power     | The Victor          | 23  | 8.52%      | TRUST     | 6       |              | 6              | 4        | 2     | 4     |           |
| Prestige  | Passion   | The Connoisseur     | 20  | 7.41%      | MYSTIQUE  | 2       | 4            |                | 2        | 2     | 7     | 13        |
| Power     | Prestige  | The Maestro         | 19  | 7.04%      | PRESTIGE  | 20      | 2            | 4              |          | 23    | 6     | 10        |
| Mystique  | Rebellion | The Secret Weapon   | 13  | 4.81%      | POWER     | 7       | 1            | 3              | 19       |       | 1     | 1         |
| Rebellion | Passion   | The Rockstar        | 13  | 4.81%      | ALARM     | 5       | 3            | 2              | 3        | 1     |       |           |
| Passion   | Mystique  | The Intrigue        | 11  | 4.07%      | REBELLION | 13      | 1            | 3              | 10       | 4     | 5     |           |
| Passion   | Power     | The Advocate        | 11  | 4.07%      |           |         |              |                |          |       |       |           |
| Prestige  | Rebellion | The Avant-Garde     | 10  | 3.70%      |           | PASSION | TRUST        | MYSTIQUE       | PRESTIGE | POWER | ALARM | REBELLION |
| Rebellion | Prestige  | The Trendsetter     | 10  | 3.70%      | PASSION   |         | 1.5%         | 4.1%           | 2.6%     | 4.1%  | 1.9%  | 12.2%     |
| Mystique  | Alarm     | The Bullseye        | 7   | 2.59%      | TRUST     | 2.2%    |              | 2.2%           | 1.5%     | 0.7%  | 1.5%  |           |
| Passion   | Prestige  | The Talent          | 7   | 2.59%      | MYSTIQUE  | 0.7%    | 1.5%         |                | 0.7%     | 0.7%  | 2.6%  | 4.8%      |
| Power     | Passion   | The Ringleader      | 7   | 2.59%      | PRESTIGE  | 7.4%    | 0.7%         | 1.5%           |          | 8.5%  | 2.2%  | 3.7%      |
| Prestige  | Alarm     | The Perfectionist   | 6   | 2.22%      | POWER     | 2.6%    | 0.4%         | 1.1%           | 7.0%     | r     | 0.4%  | 0.4%      |
| Trust     | Mystique  | The Vault           | 6   | 2.22%      | ALARM     | 1.9%    | 1.1%         | 0.7%           | 1.1%     | 0.4%  |       |           |
| Trust     | Passion   | The Authentic       | 6   | 2.22%      | REBELLION | 4.8%    | 0.4%         | 1.1%           | 3.7%     | 1.5%  | 1.9%  |           |
| Alarm     | Passion   | The Coordinator     | 5   | 1.85%      |           |         |              |                |          |       |       |           |
| Passion   | Alarm     | The Orchestrator    | 5   | 1.85%      |           |         |              |                |          |       |       |           |
| Rebellion | Alarm     | The Quick-Start     | 5   | 1.85%      |           |         | : Missing Ar | chetypes       |          | •     |       |           |
| Mystique  | Trust     | The Wise Owl        | 4   | 1.48%      |           |         |              |                |          |       |       |           |
| Passion   | Trust     | The Beloved         | 4   | 1.48%      |           |         | : Most Prev  | alent Archetyp | es       |       |       |           |
| Prestige  | Mystique  | The Architect       | 4   | 1.48%      |           |         |              |                |          |       |       |           |
| Rebellion | Power     | The Maverick Leader | 4   | 1.48%      |           |         |              |                |          |       |       |           |
| Trust     | Alarm     | The Good Citizen    | 4   | 1.48%      |           |         |              |                |          |       |       |           |
| Trust     | Prestige  | The Diplomat        | 4   | 1.48%      |           |         |              |                |          |       |       |           |
| Alarm     | Prestige  | The Editor-in-Chief | 3   | 1.11%      |           |         |              |                |          |       |       |           |
| Alarm     | Trust     | The Sustainer       | 3   | 1.11%      |           |         |              |                |          |       |       |           |
| Power     | Mystique  | The Mastermind      | 3   | 1.11%      |           |         |              |                |          |       |       |           |
| Rebellion | Mystique  | The Provocateur     | 3   | 1.11%      |           |         |              |                |          |       |       |           |
| Alarm     | Mystique  | The Inspector       | 2   | 0.74%      |           |         |              |                |          |       |       |           |