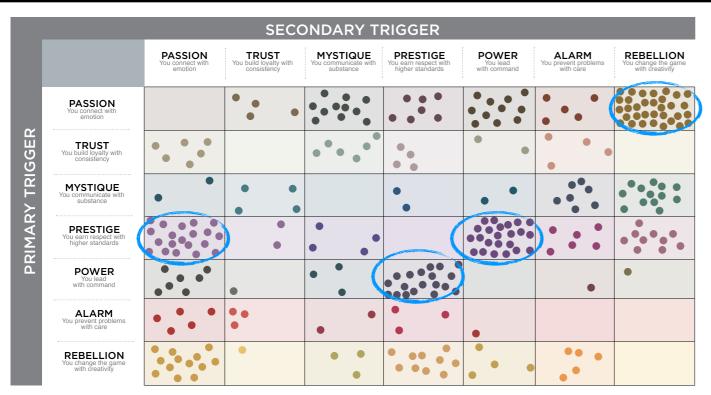

#### WE COMPARED YOUR FINDINGS TO OUR MATRIX OF 49 PERSONALITY ARCHETYPES.

|           |                                                       |                                          | Ś                                              | SECONDARY T                                   | RIGGER                                                |                                             |                                            |                                                            |
|-----------|-------------------------------------------------------|------------------------------------------|------------------------------------------------|-----------------------------------------------|-------------------------------------------------------|---------------------------------------------|--------------------------------------------|------------------------------------------------------------|
|           |                                                       | PASSION<br>You connect with<br>emotion   | TRUST<br>You build loyalty with<br>consistency | MYSTIQUE<br>You communicate with<br>substance | PRESTIGE<br>You earn respect with<br>higher standards | POWER<br>You lead<br>with command           | ALARM<br>You prevent problems<br>with care | <b>REBELLION</b><br>You change the game<br>with creativity |
|           | PASSION<br>You connect with<br>emotion                | THE<br>DRAMA                             | THE<br>BELOVED                                 | THE<br>INTRIGUE                               | THE<br>TALENT                                         | THE<br>ADVOCATE                             | THE<br>ORCHESTRATOR                        | THE<br>CATALYST                                            |
|           |                                                       | Theatrical • Emotive<br>Sensitive        | Nurturing • Loyal<br>Sincere                   | Perceptive • Nuanced<br>Selective             | Expressive • Stylish<br>Emotionally Intelligent       |                                             | Attentive • Dedicated<br>Detail-Oriented   | Outgoing • Experimental<br>Out-of-the-Box                  |
|           | TRUST<br>You build loyalty with<br>consistency        | THE<br>AUTHENTIC                         | THE<br>OLD GUARD                               | THE<br>VAULT                                  | THE<br>DIPLOMAT                                       | THE<br>GRAVITAS                             | THE<br>GOOD CITIZEN                        | THE<br>EVOLUTIONARY                                        |
|           |                                                       | Agreeable • Accessible<br>Dependable     | Predictable • Safe<br>Unmovable                | Analytical • Discreet<br>Understated          | Impeccable • Subtle<br>Capable                        | Dignified • Stable<br>Hardworking           | Conscientious • Modest<br>Preventative     | Curious • Open-Minded<br>Developing over Time              |
| ER        | MYSTIQUE<br>You communicate with                      | THE<br>SUBTLE TOUCH                      | THE<br>WISE OWL                                | THE<br>STOIC                                  | THE<br>ROYAL GUARD                                    | THE VEILED<br>STRENGTH                      | THE<br>BULLSEYE                            | THE SECRET<br>WEAPON                                       |
| TRIGGER   | substance                                             | Profound • Discerning<br>Self-Sufficient | Observant • Assured<br>Unruffled               | Unemotional • Introverted<br>Concentrated     | Elegant • Astute<br>Reserved                          | Rational • Intentional<br>Substantive       | Precise • Sharp<br>Under-the-Radar         | Clever • Unassuming<br>Independent                         |
| ΡΡΙΜΑΡΥ Τ | PRESTIGE<br>You earn respect with<br>higher standards | THE<br>CONNOISSEUR                       | THE<br>BLUE CHIP                               | THE<br>ARCHITECT                              | THE<br>LAST WORD                                      | THE<br>VICTOR                               | THE<br>PERFECTIONIST                       | THE<br>AVANT-GARDE                                         |
| RIM,      |                                                       | Astute • Discriminating<br>In-the-Know   | Classic • Timeless<br>"Best-in-Class"          | Sterling • Skillful<br>Restrained             | Deliberate • Crisp<br>Uncompromising                  | Respected • Competitive<br>Results-Oriented | Driven • Disciplined<br>Standard-Bearer    | Original • Enterprising<br>Forward-Thinking                |
| <u>م</u>  | POWER<br>You lead                                     | THE<br>RINGLEADER                        | THE<br>GUARDIAN                                | THE<br>MASTERMIND                             | THE<br>MAESTRO                                        | THE<br>AGGRESSOR                            | THE<br>WATCHDOG                            | THE<br>CHANGE AGENT                                        |
|           | with command                                          | Motivating • Vigorous<br>Compelling      | Established • Genuine<br>Sure-Footed           | Methodical • Intense<br>Self-Reliant          | Ambitious • Admired<br>Focused                        | Dominant • Forceful<br>Emphatic             | Proactive • Alert<br>Cautionary            | Inventive • Vivid<br>Quick-Witted                          |
|           | ALARM<br>You prevent problems                         | THE<br>COORDINATOR                       | THE<br>SUSTAINER                               | THE<br>INSPECTOR                              | THE<br>EDITOR-IN-CHIEF                                | THE<br>SHERIFF                              | THE<br>HIGH ALERT                          | THE<br>CRAFTSMAN                                           |
|           | with care                                             | Organized • Practical<br>Protective      | Steadfast • Composed<br>By-the-Book            | Private • Efficient<br>Meticulous             | Productive • Detailed<br>Skilled                      | Tireless • Decisive<br>Goal-Oriented        | Vigilant • Exacting<br>Prepared            | Strategic • Fine-Tuned<br>Judicious                        |
|           | REBELLION<br>You change the game<br>with creativity   | THE<br>ROCKSTAR                          | THE<br>ARTISAN                                 | THE<br>PROVOCATEUR                            | THE<br>TRENDSETTER                                    | THE MAVERICK<br>LEADER                      | THE<br>QUICK-START                         | THE<br>ANARCHIST                                           |
|           |                                                       | Bold • Artistic<br>Unorthodox            | Measured • Thoughtful<br>Craftsman-Like        | Innovative • Witty<br>Unconventional          | Elite • Progressive<br>Advanced                       | Pioneering • Irreverent<br>Entrepreneurial  | Thorough • Diligent<br>Imaginative         | Startling • Unpredictable<br>Intensely Creative            |

#### THIS IS YOUR CUSTOM "FASCINATION FINGERPRINT."

This diagram shows the concentration of Personality Archetypes of the organization.

| SECONDARY TRIGGER |                                                       |                                        |                                                |                                               |                                                       |                          |                                            |                                                     |  |  |
|-------------------|-------------------------------------------------------|----------------------------------------|------------------------------------------------|-----------------------------------------------|-------------------------------------------------------|--------------------------|--------------------------------------------|-----------------------------------------------------|--|--|
|                   |                                                       | PASSION<br>You connect with<br>emotion | TRUST<br>You build loyalty with<br>consistency | MYSTIQUE<br>You communicate with<br>substance | PRESTIGE<br>You earn respect with<br>higher standards | You lead<br>with command | ALARM<br>You prevent problems<br>with care | REBELLION<br>You change the game<br>with creativity |  |  |
| Γ                 | PASSION<br>You connect with<br>emotion                |                                        | 1.5%                                           | 4.1%                                          | 2.6%                                                  | 4.1%                     | 1.9%                                       | 12.2%                                               |  |  |
|                   | TRUST<br>You build loyalty with<br>consistency        | 2.2%                                   |                                                | 2.2%                                          | 1.5%                                                  | 0.7%                     | 1.5%                                       |                                                     |  |  |
|                   | MYSTIQUE<br>You communicate with<br>substance         | 0.7%                                   | 1.5%                                           |                                               | 0.7%                                                  | 0.7%                     | 2.6%                                       | 4.8%                                                |  |  |
|                   | PRESTIGE<br>You earn respect with<br>higher standards | 7.4%                                   | 0.7%                                           | 1.5%                                          |                                                       | 8.5%                     | 2.2%                                       | 3.7%                                                |  |  |
| L                 | You lead<br>with command                              | 2.6%                                   | 0.4%                                           | 1.1%                                          | 7.0%                                                  |                          | 0.4%                                       | 0.4%                                                |  |  |
|                   | ALARM<br>You prevent problems<br>with care            | <b>1.9</b> %                           | 1.1%                                           | 0.7%                                          | 1.1%                                                  | 0.4%                     |                                            |                                                     |  |  |
|                   | REBELLION<br>You change the game<br>with creativity   | 4.8%                                   | 0.4%                                           | 1.1%                                          | 3.7%                                                  | 1.5%                     | 1.9%                                       |                                                     |  |  |

This is your custom measurement of Fascination Scores. The diagram to the right shows the actual percentages of each Personality Archetype within the organization.