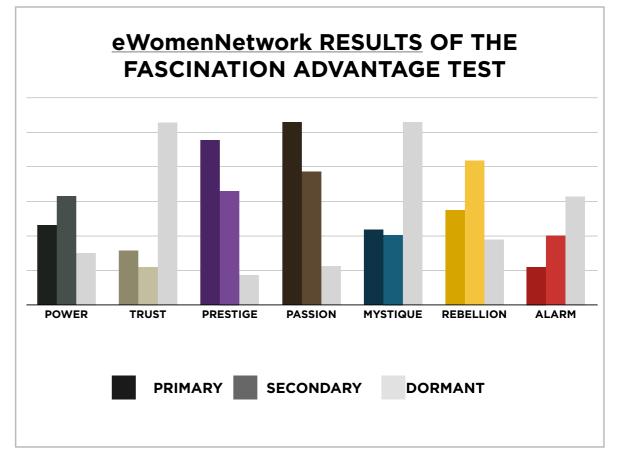

# AN INSIDER'S *look* AT THE RESEARCH

FROM SALLY HOGSHEAD'S PRESENTATION TO eWomenNetwork ON 08/07/13



### THIS IS WHAT THE RAW DATA ORIGINALLY LOOKED LIKE WHEN WE BEGAN TO COMPARE YOUR ORGANIZATION'S SCORES TO OUR OVERALL TEST POPULATION OF OVER 180,000 PEOPLE.





### THIS IS WHAT THE RAW DATA ORIGINALLY LOOKED LIKE WHEN WE BEGAN TO COMPARE YOUR ORGANIZATION'S SCORES TO OUR OVERALL TEST POPULATION OF OVER 180,000 PEOPLE.

| Primary   | Secondary | Archetype           | Sum | Percentage |           | PASSION | TRUST        | MYSTIQUE       | PRESTIGE | POWER | ALARM | REBELLION |
|-----------|-----------|---------------------|-----|------------|-----------|---------|--------------|----------------|----------|-------|-------|-----------|
| Passion   | Rebellion | The Catalyst        | 33  | 12.22%     | PASSION   |         | 4            | 11             | 7        | 11    | 5     | 33        |
| Prestige  | Power     | The Victor          | 23  | 8.52%      | TRUST     | 6       |              | 6              | 4        | 2     | 4     |