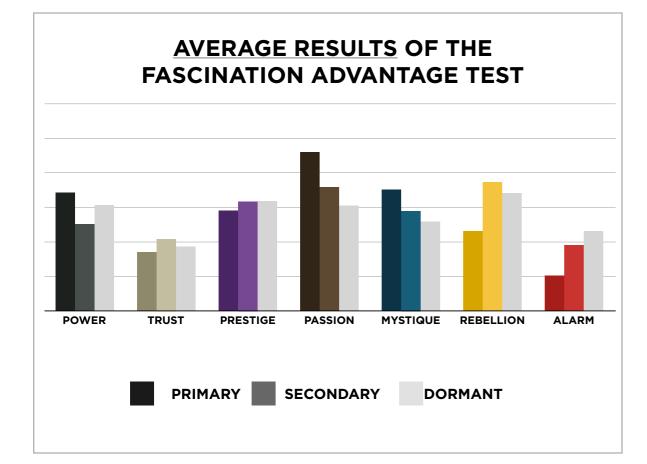

# AN INSIDER'S *look* AT THE RESEARCH

FROM SALLY HOGSHEAD'S PRESENTATION TO eWomenNetwork ON 08/07/13



### THIS IS WHAT THE RAW DATA ORIGINALLY LOOKED LIKE WHEN WE BEGAN TO COMPARE YOUR ORGANIZATION'S SCORES TO OUR OVERALL TEST POPULATION OF OVER 180,000 PEOPLE.





### THIS IS WHAT THE RAW DATA ORIGINALLY LOOKED LIKE WHEN WE BEGAN TO COMPARE YOUR ORGANIZATION'S SCORES TO OUR OVERALL TEST POPULATION OF OVER 180,000 PEOPLE.

| Primary   | Secondary | Archetype           | Sum | Percentage |           | PASSION | TRUST        | MYSTIQUE       | PRESTIGE | POWER | ALARM | REBELLION |
|-----------|-----------|---------------------|-----|------------|-----------|---------|--------------|----------------|----------|-------|-------|-----------|
| Passion   | Rebellion | The Catalyst        | 33  | 12.22%     | PASSION   |         | 4            | 11             | 7        | 11    | 5     | 33        |
| Prestige  | Power     | The Victor          | 23  | 8.52%      | TRUST     | 6       |              | 6              | 4        | 2     | 4     |