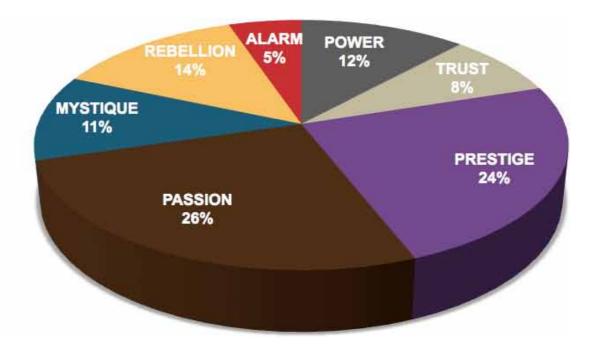

### AVERAGE RESULTS FROM THE FASCINATION ADVANTAGE TEST

#### eWomenNetwork RESULTS FROM THE FASCINATION ADVANTAGE TEST

This is your custom measurement of Fascination Scores. The diagram to the right shows the actual percentages of each Personality Archetype within the organization.