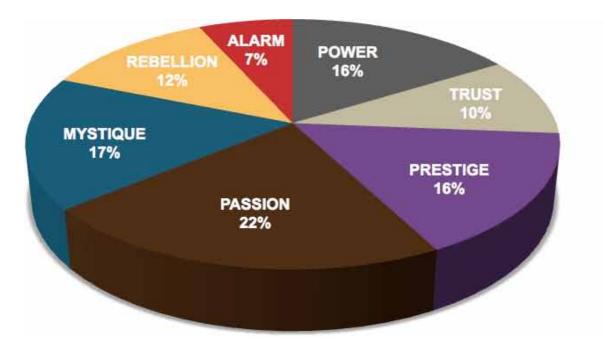

#### THIS IS YOUR CUSTOM "FASCINATION FINGERPRINT."

This diagram shows the concentration of Personality Archetypes of the organization.

| SECONDARY TRIGGER |                                                       |                                        |                                                |                                               |                                                       |                          |                                            |                                                     |  |  |
|-------------------|-------------------------------------------------------|----------------------------------------|------------------------------------------------|-----------------------------------------------|-------------------------------------------------------|--------------------------|--------------------------------------------|-----------------------------------------------------|--|--|
|                   |                                                       | PASSION<br>You connect with<br>emotion | TRUST<br>You build loyalty with<br>consistency | MYSTIQUE<br>You communicate with<br>substance | PRESTIGE<br>You earn respect with<br>higher standards | You lead<br>with command | ALARM<br>You prevent problems<br>with care | REBELLION<br>You change the game<br>with creativity |  |  |
| Γ                 | PASSION<br>You connect with<br>emotion                |                                        | 1.5%                                           | 4.1%                                          | 2.6%                                                  | 4.1%                     | 1.9%                                       | 12.2%                                               |  |  |
|                   | TRUST<br>You build loyalty with<br>consistency        | 2.2%                                   |                                                | 2.2%                                          | 1.5%                                                  | 0.7%                     | 1.5%                                       |                                                     |  |  |
|                   | MYSTIQUE<br>You communicate with<br>substance         | 0.7%                                   | 1.5%                                           |                                               | 0.7%                                                  | 0.7%                     | 2.6%                                       | 4.8%                                                |  |  |
|                   | PRESTIGE<br>You earn respect with<br>higher standards | 7.4%                                   | 0.7%                                           | 1.5%                                          |                                                       | 8.5%                     | 2.2%                                       | 3.7%                                                |  |  |
| L                 | You lead<br>with command                              | 2.6%                                   | 0.4%                                           | 1.1%                                          | 7.0%                                                  |                          | 0.4%                                       | 0.4%                                                |  |  |
|                   | ALARM<br>You prevent problems<br>with care            | <b>1.9</b> %                           | 1.1%                                           | 0.7%                                          | 1.1%                                                  | 0.4%                     |                                            |                                                     |  |  |
|                   | REBELLION<br>You change the game<br>with creativity   | 4.8%                                   | 0.4%                                           | 1.1%                                          | 3.7%                                                  | 1.5%                     | 1.9%                                       |                                                     |  |  |

This is your custom measurement of Fascination Scores. The diagram to the right shows the actual percentages of each Personality Archetype within the organization.