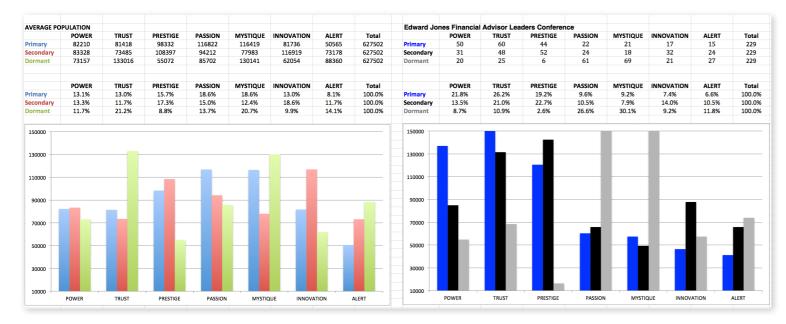

## THIS IS WHAT THE DATA ORIGINALLY LOOKED LIKE WHEN WE BEGAN TO COMPARE YOUR ORGANIZATION'S SCORES TO OUR OVERALL TEST POPULATION OF OVER ONE MILLION PEOPLE.

# THIS IS WHAT THE DATA ORIGINALLY LOOKED LIKE WHEN WE BEGAN TO COMPARE YOUR ORGANIZATION'S SCORES TO OUR OVERALL TEST POPULATION OF OVER ONE MILLION PEOPLE.

As we prepared for the event, here's our spreadsheet, organized by "personal brand Archetype"

# THIS IS WHAT THE DATA ORIGINALLY LOOKED LIKE WHEN WE BEGAN TO COMPARE YOUR ORGANIZATION'S SCORES TO OUR OVERALL TEST POPULATION OF OVER ONE MILLION PEOPLE.

## AVERAGE RESULTS FROM THE FASCINATION ADVANTAGE TEST

# EDWARD JONES FINANCIAL ADVISOR LEADERS CONFERENCE RESULTS FROM THE FASCINATION ADVANTAGE TEST