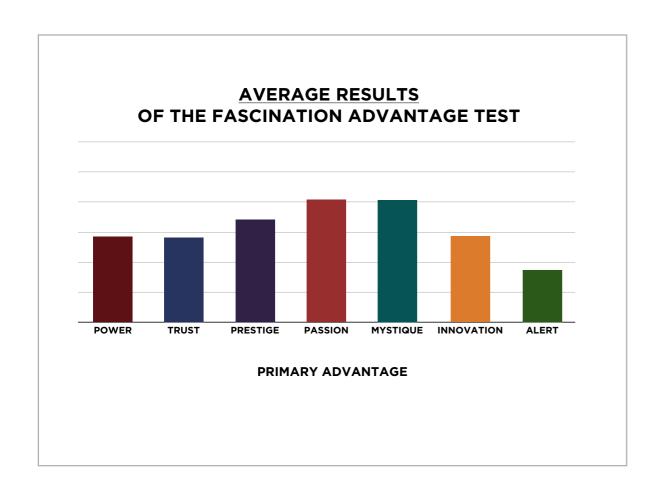

## THIS IS WHAT THE DATA ORIGINALLY LOOKED LIKE WHEN WE BEGAN TO COMPARE YOUR ORGANIZATION'S SCORES TO OUR OVERALL TEST POPULATION OF OVER ONE MILLION PEOPLE.

# THIS IS WHAT THE DATA ORIGINALLY LOOKED LIKE WHEN WE BEGAN TO COMPARE YOUR ORGANIZATION'S SCORES TO OUR OVERALL TEST POPULATION OF OVER ONE MILLION PEOPLE.

As we prepared for the event, here's our spreadsheet, organized by "personal brand Archetype"

## AVERAGE RESULTS FROM THE FASCINATION ADVANTAGE TEST