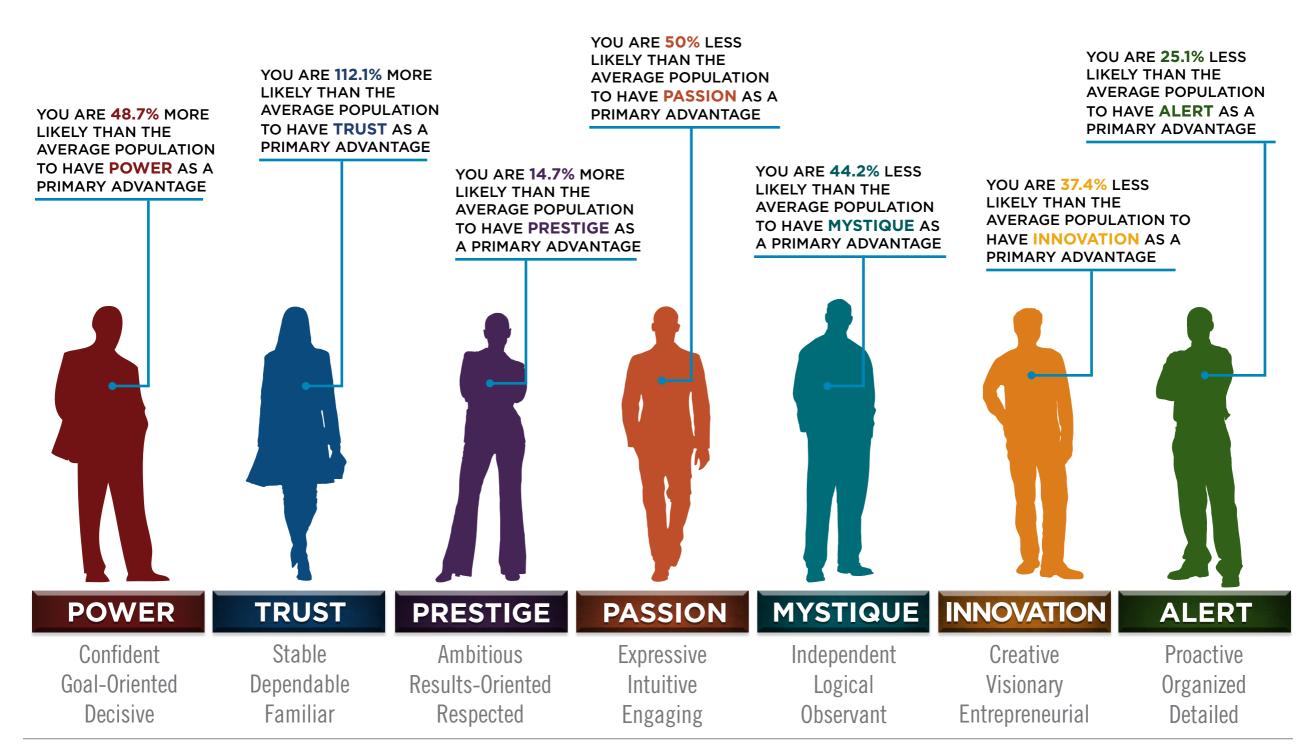

## 7 WAYS HIGH-PERFORMERS ADD VALUE

INNOVATION **CREATIVE PROBLEM-SOLVER RELATIONSHIP-BUILDER WITH PASSION** STRONG PEOPLE SKILLS **POWER** A LEADER WHO MAKES DECISIONS **OVERACHIEVER WITH PRESTIGE** HIGH STANDARDS **TRUST** STABLE, RELIABLE PARTNER SOLO INTELLECT **MYSTIQUE BEHIND THE SCENES ALERT** PRECISE DETAIL MANAGER