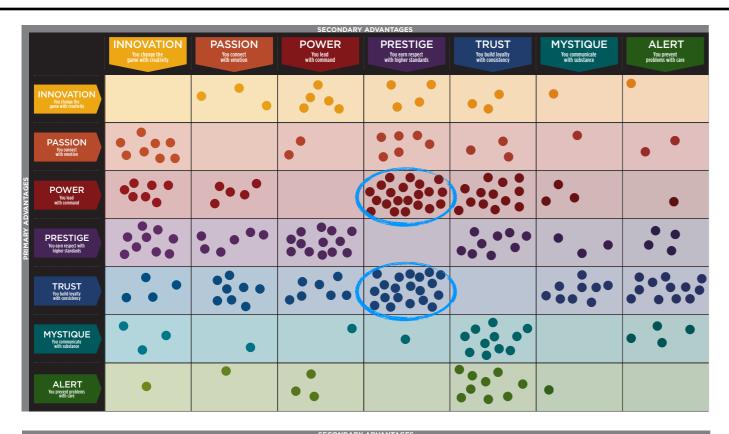

## THIS IS YOUR CUSTOM "FASCINATION FINGERPRINT."

This diagram shows the concentration of personal brand Archetypes of the organization.

|                    |                                                 |                                                 |                                   | SECONDARY                    | ADVANTAGES                                      |                                          |                                          |                                      |
|--------------------|-------------------------------------------------|-------------------------------------------------|-----------------------------------|------------------------------|-------------------------------------------------|------------------------------------------|------------------------------------------|--------------------------------------|
|                    |                                                 | INNOVATION  You change the game with creativity | PASSION  You connect with emotion | POWER  You lead with command | PRESTIGE You earn respect with higher standards | TRUST You build loyalty with consistency | MYSTIQUE  You communicate with substance | ALERT You prevent problems with care |
|                    | INNOVATION You change the game with creativity  |                                                 | 1.3%                              | 2.2%                         | 1.7%                                            | 1.3%                                     | 0.4%                                     | 0.4%                                 |
|                    | PASSION You connect with emotion                | 3.5%                                            |                                   | 0.9%                         | 2.6%                                            | 1.3%                                     | 0.4%                                     | 0.9%                                 |
| PRIMARY ADVANTAGES | POWER You lead with command                     | 3.1%                                            | 2.2%                              | (                            | 9.2%                                            | 5.7%                                     | 1.23%                                    | 0.4%                                 |
| PRIMARY A          | PRESTIGE You earn respect with higher standards | 3.9%                                            | 2.6%                              | 5.7%                         |                                                 | 3.9%                                     | 1.3%                                     | 1.7%                                 |
|                    | TRUST You build Joyalty with consistency        | 1.7%                                            | 3.5%                              | 3.1%                         | 8.7%                                            |                                          | 3.9%                                     | 5.2%                                 |
| ı                  | MYSTIQUE  You communicate with substance        | 1.3%                                            | 0.4%                              | 0.4%                         | 0.4%                                            | 4.8%                                     |                                          | 1.7%                                 |
|                    | ALERT You prevent problems with care            | 0.4%                                            | 0.4%                              | 1.3%                         |                                                 | 3.9%                                     | 0.4%                                     |                                      |

This is your custom measurement of Fascination Scores. The diagram to the left shows the actual percentages of each personal brand Archetype within the organization.