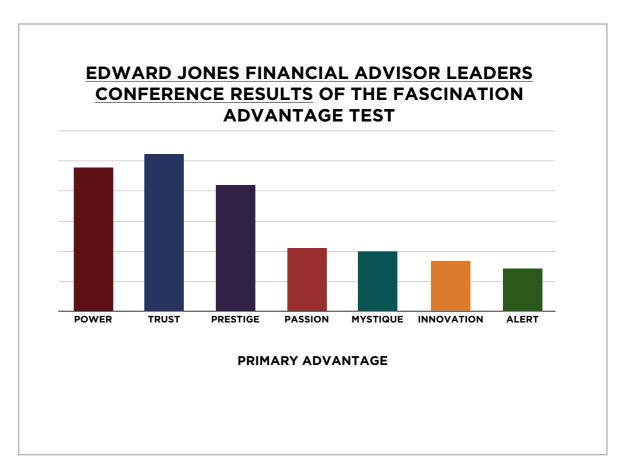

## THIS IS WHAT THE DATA ORIGINALLY LOOKED LIKE WHEN WE BEGAN TO COMPARE YOUR ORGANIZATION'S SCORES TO OUR OVERALL TEST POPULATION OF OVER ONE MILLION PEOPLE.

# THIS IS WHAT THE DATA ORIGINALLY LOOKED LIKE WHEN WE BEGAN TO COMPARE YOUR ORGANIZATION'S SCORES TO OUR OVERALL TEST POPULATION OF OVER ONE MILLION PEOPLE.

As we prepared for the event, here's our spreadsheet, organized by "personal brand Archetype"

# EDWARD JONES FINANCIAL ADVISOR LEADERS CONFERENCE RESULTS FROM THE FASCINATION ADVANTAGE TEST