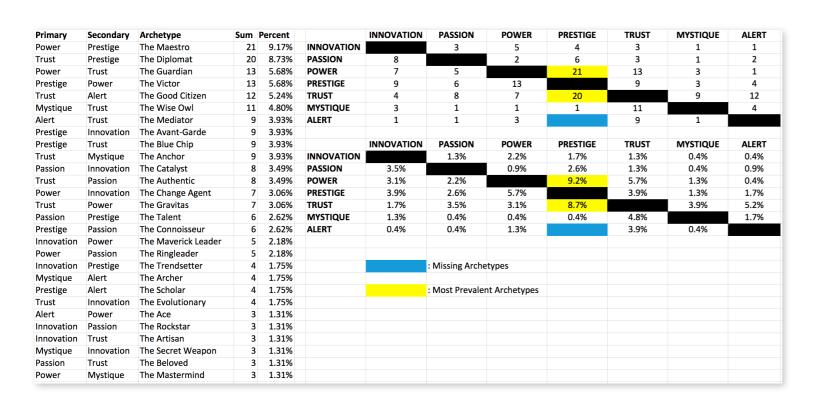

## THIS IS YOUR CUSTOM "FASCINATION FINGERPRINT."

This diagram shows the concentration of personal brand Archetypes of the organization.

|                    |                                                 |                                                 |                                   | SECONDARY                    | ADVANTAGES                                      |                                          |                                          |                                      |
|--------------------|-------------------------------------------------|-------------------------------------------------|-----------------------------------|------------------------------|-------------------------------------------------|------------------------------------------|------------------------------------------|--------------------------------------|
|                    |                                                 | INNOVATION  You change the game with creativity | PASSION  You connect with emotion | POWER  You lead with command | PRESTIGE You earn respect with higher standards | TRUST You build loyalty with consistency | MYSTIQUE  You communicate with substance | ALERT You prevent problems with care |
|                    | INNOVATION You change the game with creativity  |                                                 | 1.3%                              | 2.2%                         | 1.7%                                            | 1.3%                                     | 0.4%                                     | 0.4%                                 |
|                    | PASSION You connect with emotion                | 3.5%                                            |                                   | 0.9%                         | 2.6%                                            | 1.3%                                     | 0.4%                                     | 0.9%                                 |
| PRIMARY ADVANTAGES | POWER You lead with command                     | 3.1%                                            | 2.2%                              | (                            | 9.2%                                            | 5.7%                                     | 1.23%                                    | 0.4%                                 |
| PRIMARY A          | PRESTIGE You earn respect with higher standards | 3.9%                                            | 2.6%                              | 5.7%                         |                                                 | 3.9%                                     | 1.3%                                     | 1.7%                                 |
|                    | TRUST You build Joyalty with consistency        | 1.7%                                            | 3.5%                              | 3.1%                         | 8.7%                                            |                                          | 3.9%                                     | 5.2%                                 |
| ı                  | MYSTIQUE  You communicate with substance        | 1.3%                                            | 0.4%                              | 0.4%                         | 0.4%                                            | 4.8%                                     |                                          | 1.7%                                 |
|                    | ALERT You prevent problems with care            | 0.4%                                            | 0.4%                              | 1.3%                         |                                                 | 3.9%                                     | 0.4%                                     |                                      |

This is your custom measurement of Fascination Scores. The diagram to the left shows the actual percentages of each personal brand Archetype within the organization.