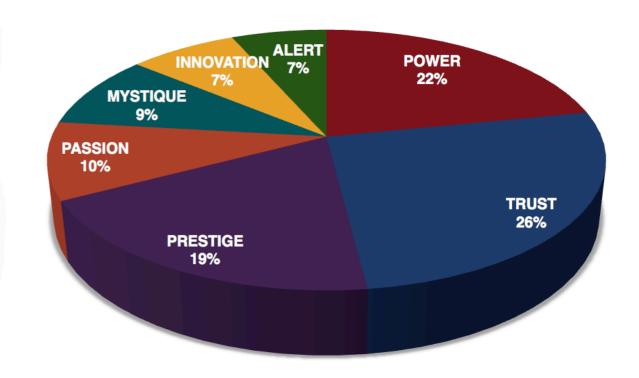

# EDWARD JONES FINANCIAL ADVISOR LEADERS CONFERENCE RESULTS FROM THE FASCINATION ADVANTAGE TEST