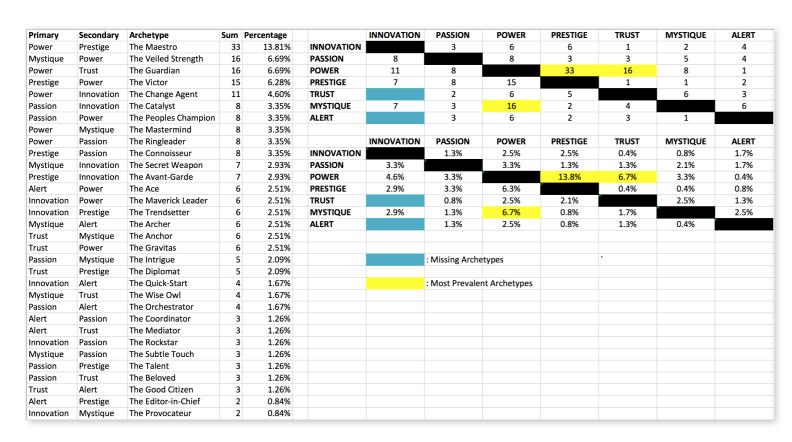

### THIS IS YOUR CUSTOM "FASCINATION FINGERPRINT."

This diagram shows the concentration of Personality Archetypes of the organization.

|                                                                                                                                                                                                                                                                                                                                                                                                                                                                                                                                                                                                                                                                                                                                                                                                                                                                                                                                                                                                                                                                                                                                                                                                                                                                                                                                                                                                                                                                                                                                                                                                                                                                                                                                                                                                                                                                                                                                                                                                                                                                                                                                |                                                 | _                                |                              | ADVANTAGES                                      |                                          |                                         |                                      |
|--------------------------------------------------------------------------------------------------------------------------------------------------------------------------------------------------------------------------------------------------------------------------------------------------------------------------------------------------------------------------------------------------------------------------------------------------------------------------------------------------------------------------------------------------------------------------------------------------------------------------------------------------------------------------------------------------------------------------------------------------------------------------------------------------------------------------------------------------------------------------------------------------------------------------------------------------------------------------------------------------------------------------------------------------------------------------------------------------------------------------------------------------------------------------------------------------------------------------------------------------------------------------------------------------------------------------------------------------------------------------------------------------------------------------------------------------------------------------------------------------------------------------------------------------------------------------------------------------------------------------------------------------------------------------------------------------------------------------------------------------------------------------------------------------------------------------------------------------------------------------------------------------------------------------------------------------------------------------------------------------------------------------------------------------------------------------------------------------------------------------------|-------------------------------------------------|----------------------------------|------------------------------|-------------------------------------------------|------------------------------------------|-----------------------------------------|--------------------------------------|
|                                                                                                                                                                                                                                                                                                                                                                                                                                                                                                                                                                                                                                                                                                                                                                                                                                                                                                                                                                                                                                                                                                                                                                                                                                                                                                                                                                                                                                                                                                                                                                                                                                                                                                                                                                                                                                                                                                                                                                                                                                                                                                                                | INNOVATION  You change the game with creativity | PASSION You connect with emotion | POWER  You lead with command | PRESTIGE  You earn respect with higher standrds | TRUST You build loyalty with consistancy | MYSTIQUE You communicate with substance | ALERT You prevent problems with care |
| INNOVATION You change the game with creativity                                                                                                                                                                                                                                                                                                                                                                                                                                                                                                                                                                                                                                                                                                                                                                                                                                                                                                                                                                                                                                                                                                                                                                                                                                                                                                                                                                                                                                                                                                                                                                                                                                                                                                                                                                                                                                                                                                                                                                                                                                                                                 |                                                 | 1.3%                             | 2.5%                         | 2.5%                                            | 0.4%                                     | 0.8%                                    | 1.7%                                 |
| PASSION You connect with emotion                                                                                                                                                                                                                                                                                                                                                                                                                                                                                                                                                                                                                                                                                                                                                                                                                                                                                                                                                                                                                                                                                                                                                                                                                                                                                                                                                                                                                                                                                                                                                                                                                                                                                                                                                                                                                                                                                                                                                                                                                                                                                               | 3.3%                                            |                                  | 3.3%                         | 1.3%                                            | 1.3%                                     | 2.1%                                    | 1.7%                                 |
| POWER Woo lead with command wit | 4.6%                                            | 3.3%                             | (                            | 13.8%                                           | 6.7%                                     | 3.3%                                    | 0.4%                                 |
| PRESTIGE You earn respect with higher standards                                                                                                                                                                                                                                                                                                                                                                                                                                                                                                                                                                                                                                                                                                                                                                                                                                                                                                                                                                                                                                                                                                                                                                                                                                                                                                                                                                                                                                                                                                                                                                                                                                                                                                                                                                                                                                                                                                                                                                                                                                                                                | 2.9%                                            | 3.3%                             | 6.3%                         |                                                 | 0.4%                                     | 0.4%                                    | 0.8%                                 |
| TRUST You build joyalty with consistency                                                                                                                                                                                                                                                                                                                                                                                                                                                                                                                                                                                                                                                                                                                                                                                                                                                                                                                                                                                                                                                                                                                                                                                                                                                                                                                                                                                                                                                                                                                                                                                                                                                                                                                                                                                                                                                                                                                                                                                                                                                                                       |                                                 | 0.8%                             | 2.5%                         | 2.1%                                            |                                          | 2.5%                                    | 1.3%                                 |
| MYSTIQUE You communicate with substance                                                                                                                                                                                                                                                                                                                                                                                                                                                                                                                                                                                                                                                                                                                                                                                                                                                                                                                                                                                                                                                                                                                                                                                                                                                                                                                                                                                                                                                                                                                                                                                                                                                                                                                                                                                                                                                                                                                                                                                                                                                                                        | 2.9%                                            | 1.3%                             | 6.7%                         | 0.8%                                            | 1.7%                                     |                                         | 2.5%                                 |
| ALERT Tou prevent problems with care                                                                                                                                                                                                                                                                                                                                                                                                                                                                                                                                                                                                                                                                                                                                                                                                                                                                                                                                                                                                                                                                                                                                                                                                                                                                                                                                                                                                                                                                                                                                                                                                                                                                                                                                                                                                                                                                                                                                                                                                                                                                                           |                                                 | 1.3%                             | 2.5%                         | 0.8%                                            | 1.3%                                     | 0.4%                                    |                                      |

This is your custom measurement of Fascination Scores. The diagram to the right shows the actual percentages of each Personality Archetype within the organization.