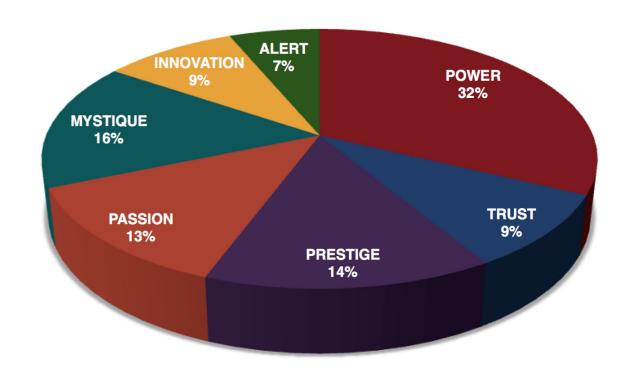

This is your custom measurement of Fascination Scores. The diagram to the right shows the actual percentages of each Personality Archetype within the organization.