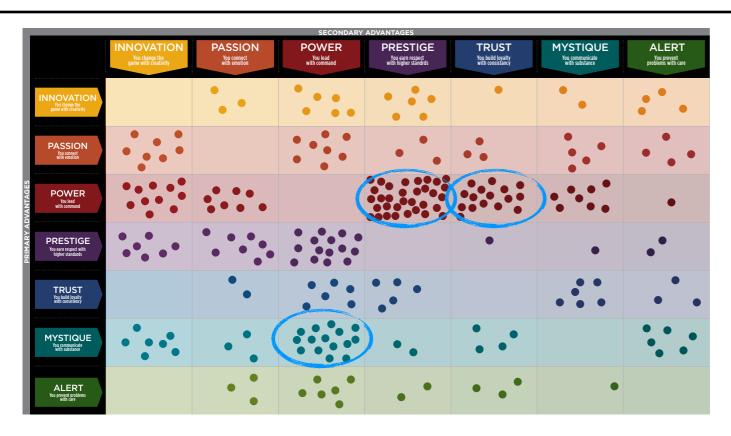

#### WE COMPARED YOUR FINDINGS TO OUR MATRIX OF 49 PERSONALITY ARCHETYPES.

### THIS IS YOUR CUSTOM "FASCINATION FINGERPRINT."

This diagram shows the concentration of Personality Archetypes of the organization.

|                                                                                                                                                                                                                                                                                                                                                                                                                                                                                                                                                                                                                                                                                                                                                                                                                                                                                                                                                                                                                                                                                                                                                                                                                                                                                                                                                                                                                                                                                                                                                                                                                                                                                                                                                                                                                                                                                                                                                                                                                                                                                                                                |                                                 | _                                |                              | ADVANTAGES                                      |                                          |                                         |                                      |
|--------------------------------------------------------------------------------------------------------------------------------------------------------------------------------------------------------------------------------------------------------------------------------------------------------------------------------------------------------------------------------------------------------------------------------------------------------------------------------------------------------------------------------------------------------------------------------------------------------------------------------------------------------------------------------------------------------------------------------------------------------------------------------------------------------------------------------------------------------------------------------------------------------------------------------------------------------------------------------------------------------------------------------------------------------------------------------------------------------------------------------------------------------------------------------------------------------------------------------------------------------------------------------------------------------------------------------------------------------------------------------------------------------------------------------------------------------------------------------------------------------------------------------------------------------------------------------------------------------------------------------------------------------------------------------------------------------------------------------------------------------------------------------------------------------------------------------------------------------------------------------------------------------------------------------------------------------------------------------------------------------------------------------------------------------------------------------------------------------------------------------|-------------------------------------------------|----------------------------------|------------------------------|-------------------------------------------------|------------------------------------------|-----------------------------------------|--------------------------------------|
|                                                                                                                                                                                                                                                                                                                                                                                                                                                                                                                                                                                                                                                                                                                                                                                                                                                                                                                                                                                                                                                                                                                                                                                                                                                                                                                                                                                                                                                                                                                                                                                                                                                                                                                                                                                                                                                                                                                                                                                                                                                                                                                                | INNOVATION  You change the game with creativity | PASSION You connect with emotion | POWER  You lead with command | PRESTIGE  You earn respect with higher standrds | TRUST You build loyalty with consistancy | MYSTIQUE You communicate with substance | ALERT You prevent problems with care |
| INNOVATION You change the game with creativity                                                                                                                                                                                                                                                                                                                                                                                                                                                                                                                                                                                                                                                                                                                                                                                                                                                                                                                                                                                                                                                                                                                                                                                                                                                                                                                                                                                                                                                                                                                                                                                                                                                                                                                                                                                                                                                                                                                                                                                                                                                                                 |                                                 | 1.3%                             | 2.5%                         | 2.5%                                            | 0.4%                                     | 0.8%                                    | 1.7%                                 |
| PASSION You connect with emotion                                                                                                                                                                                                                                                                                                                                                                                                                                                                                                                                                                                                                                                                                                                                                                                                                                                                                                                                                                                                                                                                                                                                                                                                                                                                                                                                                                                                                                                                                                                                                                                                                                                                                                                                                                                                                                                                                                                                                                                                                                                                                               | 3.3%                                            |                                  | 3.3%                         | 1.3%                                            | 1.3%                                     | 2.1%                                    | 1.7%                                 |
| POWER Woo lead with command wit | 4.6%                                            | 3.3%                             | (                            | 13.8%                                           | 6.7%                                     | 3.3%                                    | 0.4%                                 |
| PRESTIGE You earn respect with higher standards                                                                                                                                                                                                                                                                                                                                                                                                                                                                                                                                                                                                                                                                                                                                                                                                                                                                                                                                                                                                                                                                                                                                                                                                                                                                                                                                                                                                                                                                                                                                                                                                                                                                                                                                                                                                                                                                                                                                                                                                                                                                                | 2.9%                                            | 3.3%                             | 6.3%                         |                                                 | 0.4%                                     | 0.4%                                    | 0.8%                                 |
| TRUST You build joyalty with consistency                                                                                                                                                                                                                                                                                                                                                                                                                                                                                                                                                                                                                                                                                                                                                                                                                                                                                                                                                                                                                                                                                                                                                                                                                                                                                                                                                                                                                                                                                                                                                                                                                                                                                                                                                                                                                                                                                                                                                                                                                                                                                       |                                                 | 0.8%                             | 2.5%                         | 2.1%                                            |                                          | 2.5%                                    | 1.3%                                 |
| MYSTIQUE You communicate with substance                                                                                                                                                                                                                                                                                                                                                                                                                                                                                                                                                                                                                                                                                                                                                                                                                                                                                                                                                                                                                                                                                                                                                                                                                                                                                                                                                                                                                                                                                                                                                                                                                                                                                                                                                                                                                                                                                                                                                                                                                                                                                        | 2.9%                                            | 1.3%                             | 6.7%                         | 0.8%                                            | 1.7%                                     |                                         | 2.5%                                 |
| ALERT Tou prevent problems with care                                                                                                                                                                                                                                                                                                                                                                                                                                                                                                                                                                                                                                                                                                                                                                                                                                                                                                                                                                                                                                                                                                                                                                                                                                                                                                                                                                                                                                                                                                                                                                                                                                                                                                                                                                                                                                                                                                                                                                                                                                                                                           |                                                 | 1.3%                             | 2.5%                         | 0.8%                                            | 1.3%                                     | 0.4%                                    |                                      |