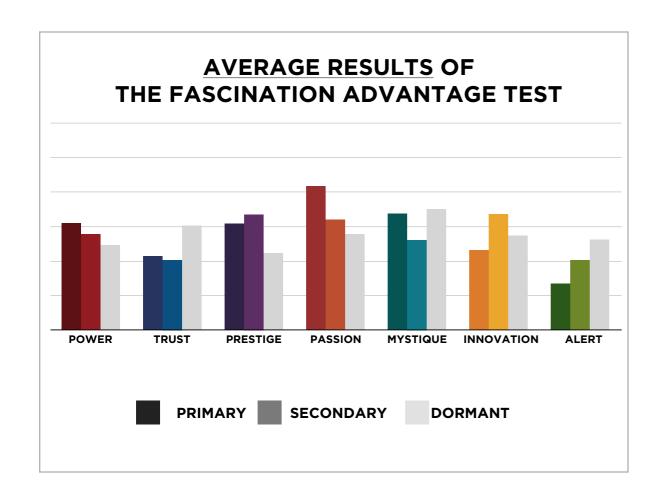

## THIS IS WHAT THE RAW DATA ORIGINALLY LOOKED LIKE WHEN WE BEGAN TO COMPARE YOUR ORGANIZATION'S SCORES TO OUR OVERALL TEST POPULATION OF OVER 200,000 PEOPLE.

## THIS IS WHAT THE RAW DATA ORIGINALLY LOOKED LIKE WHEN WE BEGAN TO COMPARE YOUR ORGANIZATION'S SCORES TO OUR OVERALL TEST POPULATION OF OVER 200,000 PEOPLE.

As we prepared for the event, here's our spreadsheet, organized by "Personality Archetype"

## AVERAGE RESULTS FROM THE FASCINATION ADVANTAGE TEST