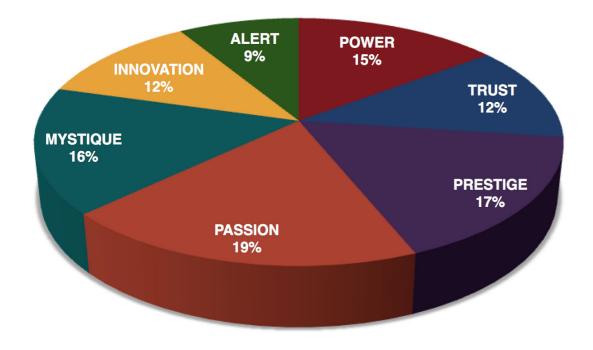

This is your custom measurement of Fascination Scores. The diagram to the right shows the actual percentages of each Personality Archetype within the organization.