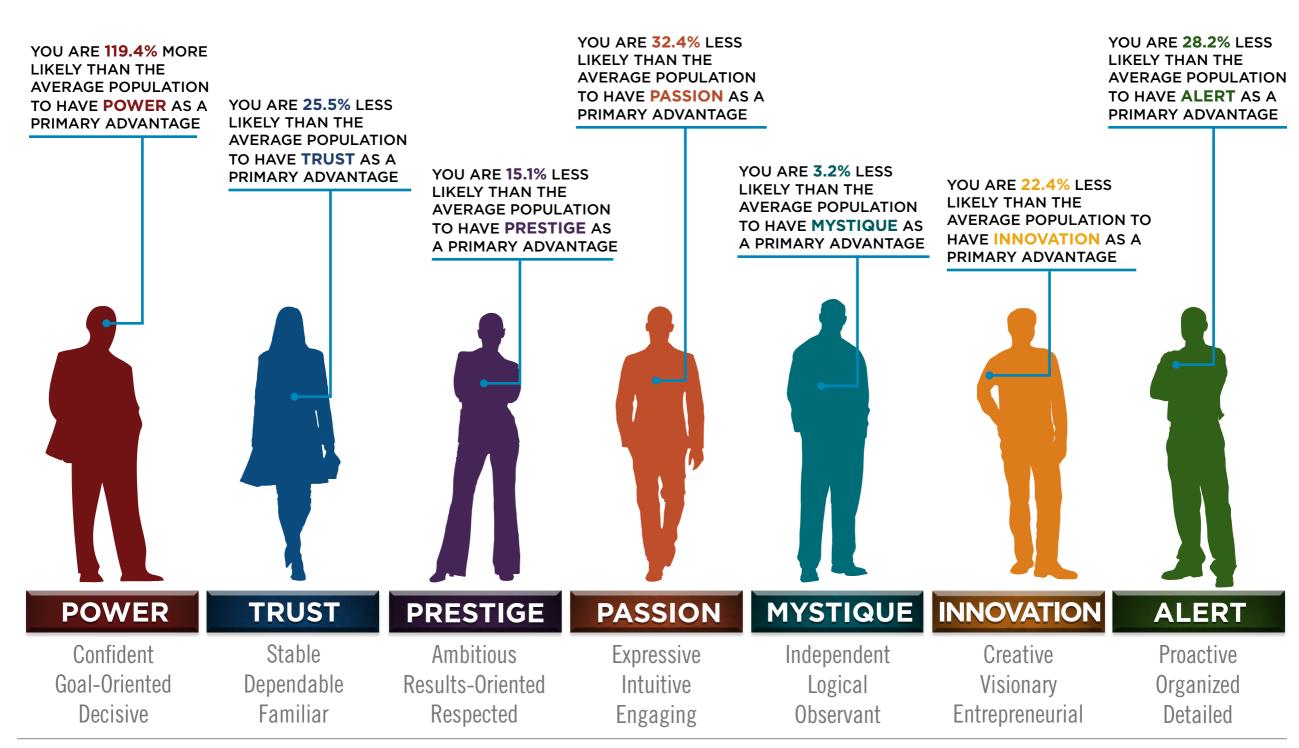

## AVERAGE RESULTS FROM THE FASCINATION ADVANTAGE TEST

## FLS RESULTS FROM THE FASCINATION ADVANTAGE TEST