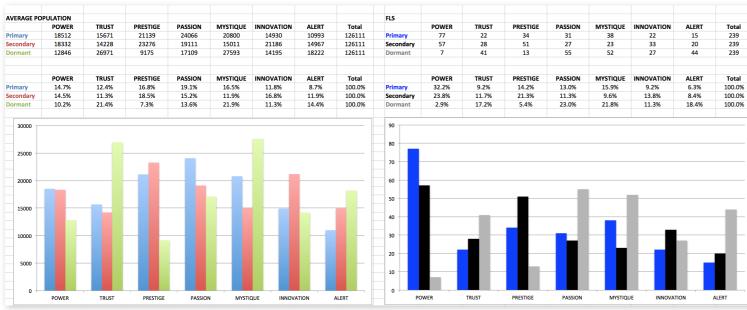

## THIS IS WHAT THE RAW DATA ORIGINALLY LOOKED LIKE WHEN WE BEGAN TO COMPARE YOUR ORGANIZATION'S SCORES TO OUR OVERALL TEST POPULATION OF OVER 200,000 PEOPLE.

## THIS IS WHAT THE RAW DATA ORIGINALLY LOOKED LIKE WHEN WE BEGAN TO COMPARE YOUR ORGANIZATION'S SCORES TO OUR OVERALL TEST POPULATION OF OVER 200,000 PEOPLE.

As we prepared for the event, here's our spreadsheet, organized by "Personality Archetype"

## AVERAGE RESULTS FROM THE FASCINATION ADVANTAGE TEST

## FLS RESULTS FROM THE FASCINATION ADVANTAGE TEST