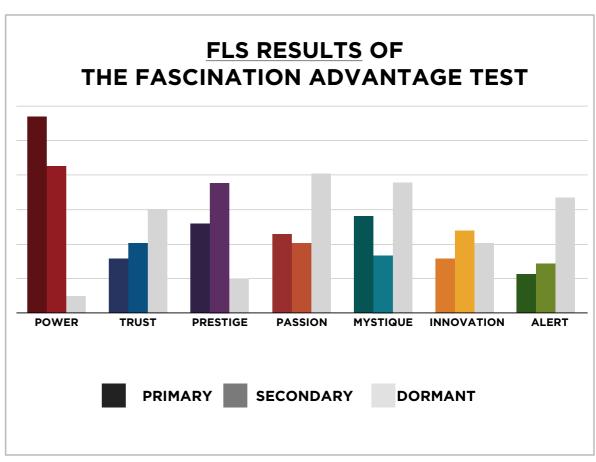

## THIS IS WHAT THE RAW DATA ORIGINALLY LOOKED LIKE WHEN WE BEGAN TO COMPARE YOUR ORGANIZATION'S SCORES TO OUR OVERALL TEST POPULATION OF OVER 200,000 PEOPLE.

## FLS RESULTS FROM THE FASCINATION ADVANTAGE TEST