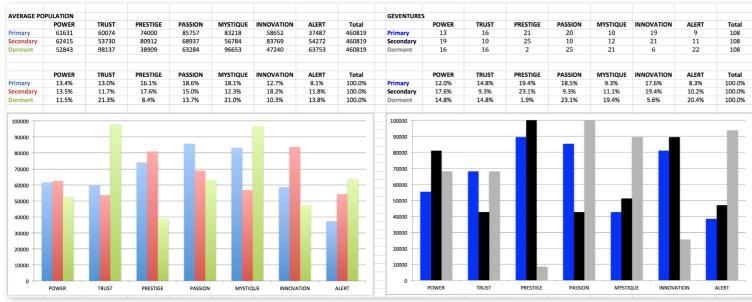

# THIS IS WHAT THE RAW DATA ORIGINALLY LOOKED LIKE WHEN WE BEGAN TO COMPARE YOUR ORGANIZATION'S SCORES TO OUR OVERALL TEST POPULATION OF OVER 600,000 PEOPLE.

# THIS IS WHAT THE RAW DATA ORIGINALLY LOOKED LIKE WHEN WE BEGAN TO COMPARE YOUR ORGANIZATION'S SCORES TO OUR OVERALL TEST POPULATION OF OVER 600,000 PEOPLE.

As we prepared for the event, here's our spreadsheet, organized by "Personality Archetype"

## AVERAGE RESULTS FROM THE FASCINATION ADVANTAGE TEST

# GE VENTURES EMPLOYEE MEETING RESULTS FROM THE FASCINATION ADVANTAGE TEST