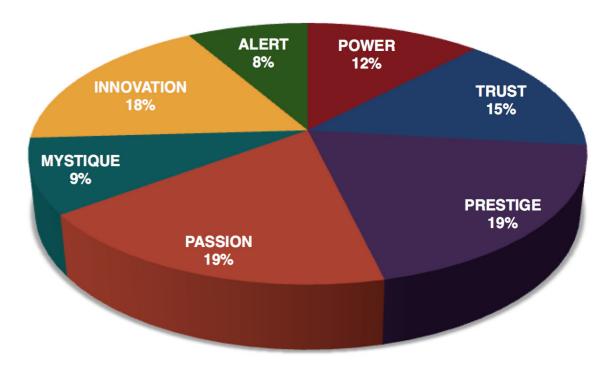

This is your custom measurement of Fascination Scores. The diagram to the right shows the actual percentages of each Personality Archetype within the organization.