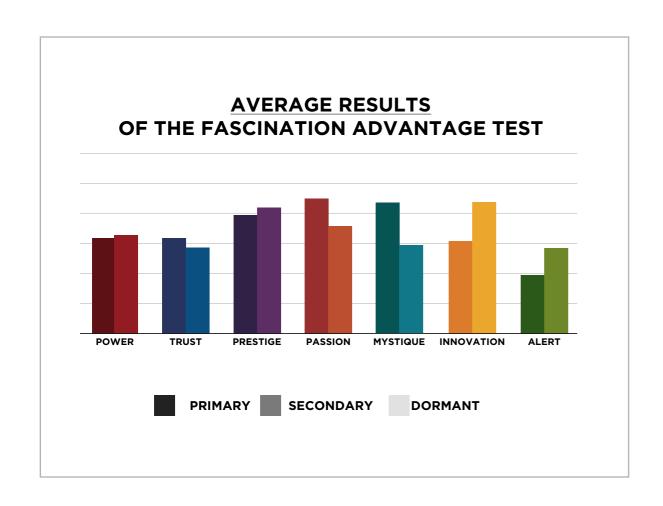

# AN INSIDER'S look AT THE RESEARCH

FROM SALLY HOGSHEAD'S PRESENTATION TO GE VENTURES EMPLOYEE MEETING ON 03/02/16



# THIS IS WHAT THE RAW DATA ORIGINALLY LOOKED LIKE WHEN WE BEGAN TO COMPARE YOUR ORGANIZATION'S SCORES TO OUR OVERALL TEST POPULATION OF OVER 600,000 PEOPLE.





# THIS IS WHAT THE RAW DATA ORIGINALLY LOOKED LIKE WHEN WE BEGAN TO COMPARE YOUR ORGANIZATION'S SCORES TO OUR OVERALL TEST POPULATION OF OVER 600,000 PEOPLE.





As we prepared for the event, here's our spreadsheet, organized by "Personality Archetype"

# THIS IS WHAT THE RAW DATA ORIGINALLY LOOKED LIKE WHEN WE BEGAN TO COMPARE YOUR ORGANIZATION'S SCORES TO OUR OVERALL TEST POPULATION OF OVER 600,000 PEOPLE.

## AVERAGE RESULTS FROM THE FASCINATION ADVANTAGE TEST



# GE VENTURES EMPLOYEE MEETING RESULTS FROM THE FASCINATION ADVANTAGE TEST



## WE COMPARED YOUR FINDINGS TO OUR MATRIX OF 49 PERSONALITY ARCHETYPES.

### CREATED BY SALLY HOGSHEAD 1: DISCOVER MORE AT HOWTOFASCINATE.COM EMAIL: HELLO@HOWTOFASCINATE.COM THE 49 PERSONALITY ARCHETYPES © 2014 HOW TO FASCINATE. ALL RIGHTS RESER