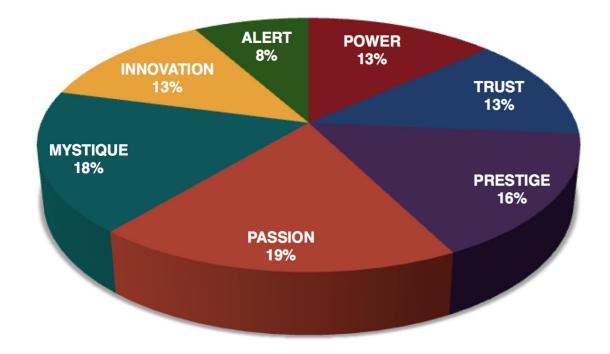

This is your custom measurement of Fascination Scores. The diagram to the right shows the actual percentages of each Personality Archetype within the organization.