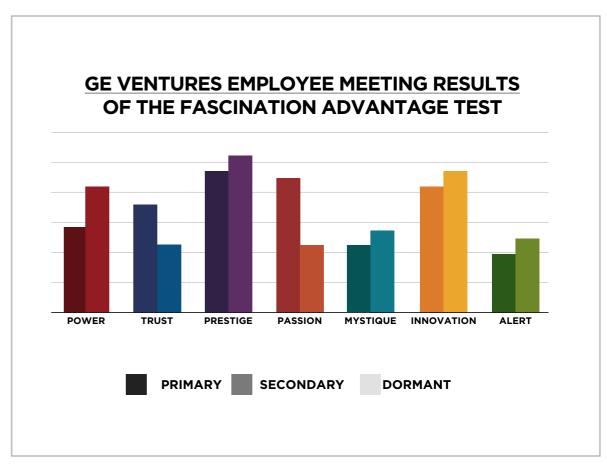

# AN INSIDER'S look AT THE RESEARCH

FROM SALLY HOGSHEAD'S PRESENTATION TO GE VENTURES EMPLOYEE MEETING ON 03/02/16



# THIS IS WHAT THE RAW DATA ORIGINALLY LOOKED LIKE WHEN WE BEGAN TO COMPARE YOUR ORGANIZATION'S SCORES TO OUR OVERALL TEST POPULATION OF OVER 600,000 PEOPLE.





# THIS IS WHAT THE RAW DATA ORIGINALLY LOOKED LIKE WHEN WE BEGAN TO COMPARE YOUR ORGANIZATION'S SCORES TO OUR OVERALL TEST POPULATION OF OVER 600,000 PEOPLE.





As we prepared for the event, here's our spreadsheet, organized by "Personality Archetype"

# THIS IS WHAT THE RAW DATA ORIGINALLY LOOKED LIKE WHEN WE BEGAN TO COMPARE YOUR ORGANIZATION'S SCORES TO OUR OVERALL TEST POPULATION OF OVER 600,000 PEOPLE.

## AVERAGE RESULTS FROM THE FASCINATION ADVANTAGE TEST



# GE VENTURES EMPLOYEE MEETING RESULTS FROM THE FASCINATION ADVANTAGE TEST



## WE COMPARED YOUR FINDINGS TO OUR MATRIX OF 49 PERSONALITY ARCHETYPES.

### CREATED BY SALLY HOGSHEAD 1: DISCOVER MORE AT HOWTOFASCINATE.COM EMAIL: HELLO@HOWTOFASCINATE.COM THE 49 PERSONALITY ARCHETYPES © 2014 HOW TO FASCINATE. ALL RIGHTS RESERVE