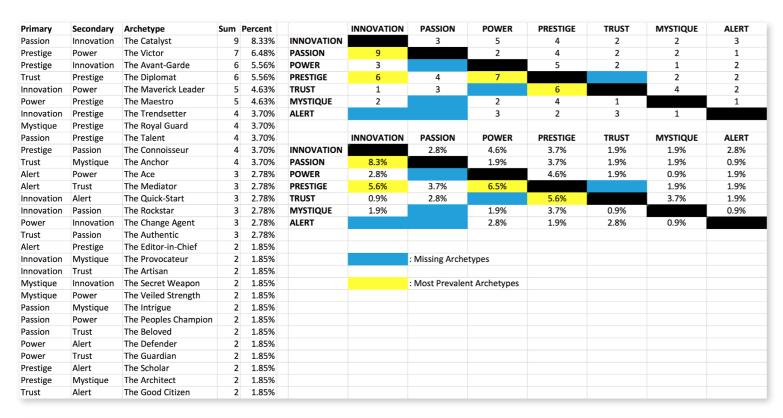

## THIS IS YOUR CUSTOM "FASCINATION FINGERPRINT."

This diagram shows the concentration of Personality Archetypes of the organization.

| SECONDARY ADVANTAGES |                                                 |                                                 |                                   |                              |                                                 |                                          |                                          |                                      |
|----------------------|-------------------------------------------------|-------------------------------------------------|-----------------------------------|------------------------------|-------------------------------------------------|------------------------------------------|------------------------------------------|--------------------------------------|
| ı                    |                                                 | INNOVATION  You change the game with creativity | PASSION  You connect with emotion | POWER  You lead with command | PRESTIGE You earn respect with higher standards | TRUST You build loyalty with consistency | MYSTIQUE  You communicate with substance | ALERT You prevent problems with care |
| ı                    | INNOVATION You change the game with creativity  |                                                 | 2.8%                              | 4.6%                         | 3.7%                                            | 1.9%                                     | 1.9%                                     | 2.8%                                 |
| ı                    | PASSION You connect with emotion                | 8.3%                                            |                                   | 1.9%                         | 3.7%                                            | 1.9%                                     | 1.9%                                     | 0.9%                                 |
| PRIMARY ADVANTAGES   | POWER  You ked with command                     | 2.8%                                            |                                   |                              | 4.6%                                            | 1.9%                                     | 0.9%                                     | 1.9%                                 |
| PRIMARY A            | PRESTIGE You earn respect with higher standards | 5.6%                                            | 3.7%                              | 6.5%                         |                                                 |                                          | 1.9%                                     | 1.9%                                 |
|                      | TRUST You build loyalty with consistency        | 0.9%                                            | 2.8%                              | (                            | 5.6%                                            |                                          | 3.7%                                     | 1.9%                                 |
|                      | MYSTIQUE You communicate with substance         | 1.9%                                            |                                   | 1.9%                         | 3.7%                                            | 0.9%                                     |                                          | 0.9%                                 |
|                      | ALERT You prevent problems with care            |                                                 |                                   | 2.8%                         | 1.9%                                            | 2.8%                                     | 0.9%                                     |                                      |

This is your custom measurement of Fascination Scores. The diagram to the right shows the actual percentages of each Personality Archetype within the organization.