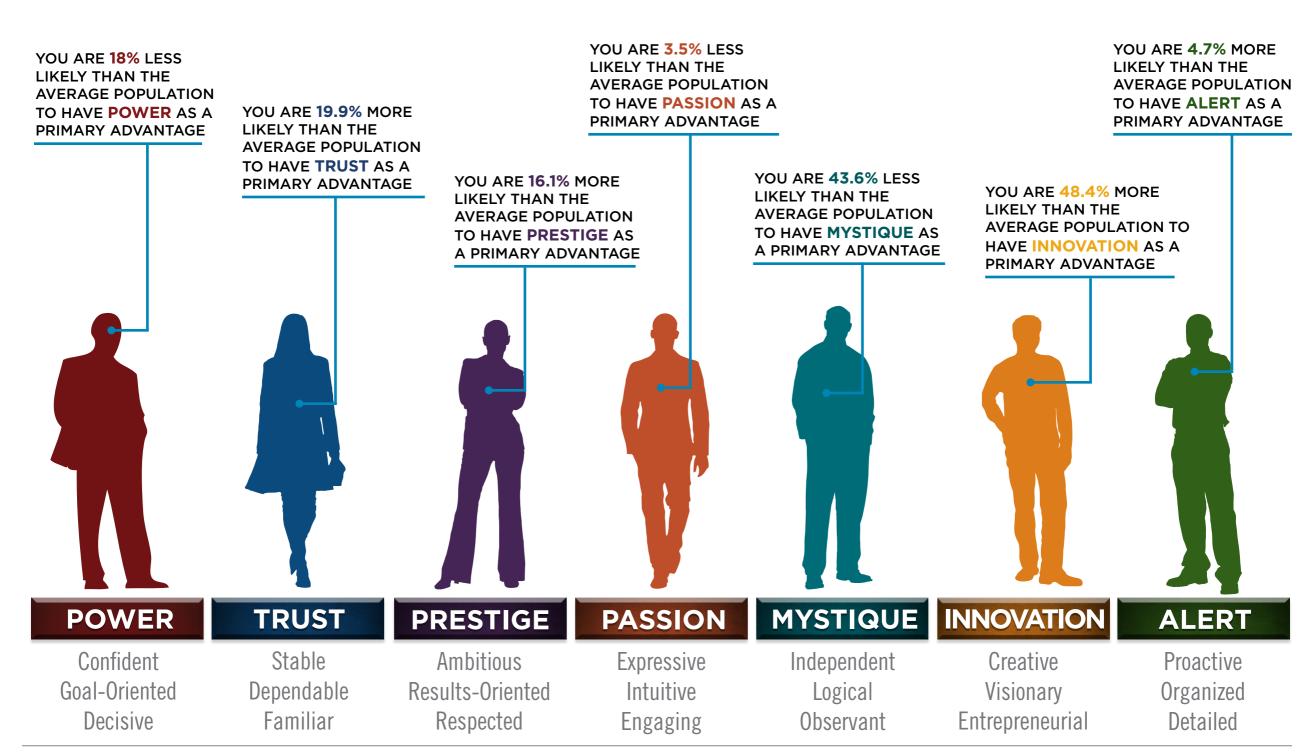

This is your custom measurement of Fascination Scores. The diagram to the right shows the actual percentages of each Personality Archetype within the organization.