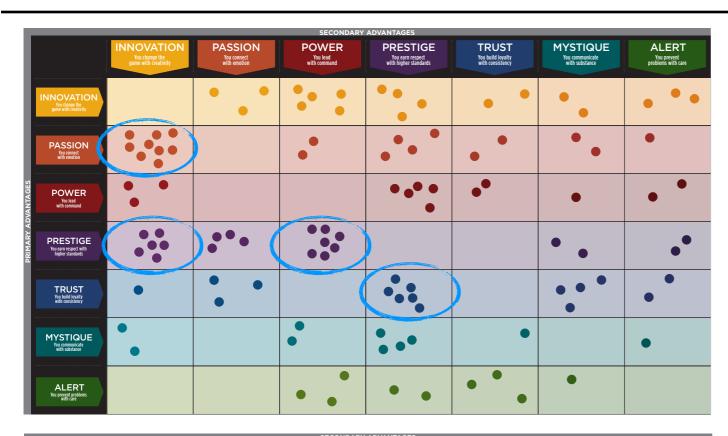

## WE COMPARED YOUR FINDINGS TO OUR MATRIX OF 49 PERSONALITY ARCHETYPES.

## THIS IS YOUR CUSTOM "FASCINATION FINGERPRINT."

This diagram shows the concentration of Personality Archetypes of the organization.

| SECONDARY ADVANTAGES |                                                 |                                                 |                                   |                              |                                                 |                                          |                                          |                                      |
|----------------------|-------------------------------------------------|-------------------------------------------------|-----------------------------------|------------------------------|-------------------------------------------------|------------------------------------------|------------------------------------------|--------------------------------------|
| ı                    |                                                 | INNOVATION  You change the game with creativity | PASSION  You connect with emotion | POWER  You lead with command | PRESTIGE You earn respect with higher standards | TRUST You build loyalty with consistency | MYSTIQUE  You communicate with substance | ALERT You prevent problems with care |
| ı                    | INNOVATION You change the game with creativity  |                                                 | 2.8%                              | 4.6%                         | 3.7%                                            | 1.9%                                     | 1.9%                                     | 2.8%                                 |
| ı                    | PASSION You connect with emotion                | 8.3%                                            |                                   | 1.9%                         | 3.7%                                            | 1.9%                                     | 1.9%                                     | 0.9%                                 |
| PRIMARY ADVANTAGES   | POWER  You ked with command                     | 2.8%                                            |                                   |                              | 4.6%                                            | 1.9%                                     | 0.9%                                     | 1.9%                                 |
| PRIMARY A            | PRESTIGE You earn respect with higher standards | 5.6%                                            | 3.7%                              | 6.5%                         |                                                 |                                          | 1.9%                                     | 1.9%                                 |
|                      | TRUST You build loyalty with consistency        | 0.9%                                            | 2.8%                              | (                            | 5.6%                                            |                                          | 3.7%                                     | 1.9%                                 |
|                      | MYSTIQUE You communicate with substance         | 1.9%                                            |                                   | 1.9%                         | 3.7%                                            | 0.9%                                     |                                          | 0.9%                                 |
|                      | ALERT You prevent problems with care            |                                                 |                                   | 2.8%                         | 1.9%                                            | 2.8%                                     | 0.9%                                     |                                      |