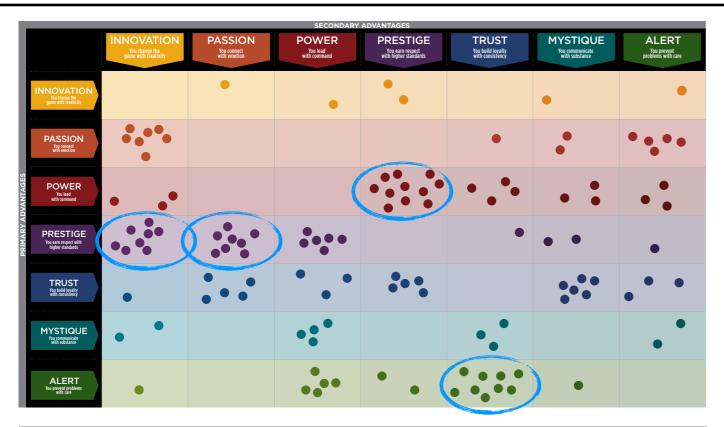

#### WE COMPARED YOUR FINDINGS TO OUR MATRIX OF 49 PERSONALITY ARCHETYPES.

| CREATED BY SALLY HOGSHEAD<br>DISCOVER MORE AT HOWTOFASCINATE.COM<br>EMAIL: HELLO@HOWTOFASCINATE.COM<br>© 2014 HOW TO FASCINATE. ALL RIGHTS RESERVED. |                           |                            |                         |                         |                         |                           |                           |  |  |
|------------------------------------------------------------------------------------------------------------------------------------------------------|---------------------------|----------------------------|-------------------------|-------------------------|-------------------------|---------------------------|---------------------------|--|--|
|                                                                                                                                                      |                           |                            |                         |                         |                         |                           |                           |  |  |
|                                                                                                                                                      | INNOVATION                | PASSION                    | POWER                   | PRESTIGE                | TRUST                   | MYSTIQUE                  | ALERT                     |  |  |
|                                                                                                                                                      | You change the            | You connect                | You lead                | You earn respect with   | You build loyalty       | You communicate           | You prevent               |  |  |
|                                                                                                                                                      | game with creativity      | with emotion               | with command            | higher standards        | with consistency        | with substance            | problems with care        |  |  |
| INNOVATION                                                                                                                                           | THE                       | THE                        | THE MAVERICK            | THE                     | THE                     | THE                       | THE                       |  |  |
|                                                                                                                                                      | ANARCHY                   | ROCKSTAR                   | LEADER                  | TRENDSETTER             | ARTISAN                 | PROVOCATEUR               | QUICK-START               |  |  |
| You change the                                                                                                                                       | Volatile • Startling      | Bold • Artistic            | Pioneering • Irreverent | Cutting-Edge • Elite    | Deliberate • Thoughtful | Clever • Adept            | Prolific • Thorough       |  |  |
| game with creativity                                                                                                                                 | Chaotic                   | Unorthodox                 | Entrepreneurial         | Progressive             | Flexible                | Contemporary              | Diligent                  |  |  |
| PASSION                                                                                                                                              | THE                       | THE                        | THE PEOPLE'S            | THE                     | THE                     | THE                       | THE                       |  |  |
|                                                                                                                                                      | CATALYST                  | DRAMA                      | CHAMPION                | TALENT                  | BELOVED                 | INTRIGUE                  | ORCHESTRATOF              |  |  |
| You connect                                                                                                                                          | Out-of-the-Box • Social   | Theatrical • Emotive       | Dynamic • Inclusive     | Expressive • Stylish    | Nurturing • Loyal       | Discerning • Perceptive   | Attentive • Dedicated     |  |  |
| with emotion                                                                                                                                         | Energizing                | Sensitive                  | Engaging                | Emotionally-Intelligent | Sincere                 | Considerate               | Efficient                 |  |  |
|                                                                                                                                                      | THE CHANGE                | THE                        | THE                     | THE                     | THE                     | THE                       | THE                       |  |  |
|                                                                                                                                                      | AGENT                     | RINGLEADER                 | AGGRESSOR               | MAESTRO                 | GUARDIAN                | MASTERMIND                | DEFENDER                  |  |  |
| You lead                                                                                                                                             | Inventive • Untraditional | Motivating • Spirited      | Dominant • Overbearing  | Ambitious • Focused     | Prominent • Genuine     | Methodical • Intense      | Proactive • Cautionar     |  |  |
| with command                                                                                                                                         | Self-Propelled            | Compelling                 | Dogmatic                | Confident               | Sure-Footed             | Self-Reliant              | Strong-Willed             |  |  |
| POWER<br>You lead<br>with command                                                                                                                    | THE<br>AVANT-GARDE        | THE<br>CONNOISSEUR         | THE<br>VICTOR           | THE<br>IMPERIAL         | THE<br>BLUE CHIP        | THE<br>ARCHITECT          | THE<br>SCHOLAR            |  |  |
| You earn respect with                                                                                                                                | Original • Enterprising   | Insightful • Distinguished | Respected • Competitive | Arrogant • Cold         | Classic • Established   | Skillful • Restrained     | Intellectual • Discipline |  |  |
| higher standards                                                                                                                                     | Forward-Thinking          | In-the-Know                | Results-Oriented        | Superior                | Best-In-Class           | Polished                  | Systematic                |  |  |
| TRUST                                                                                                                                                | THE                       | THE                        | THE                     | THE                     | THE                     | THE                       | THE                       |  |  |
|                                                                                                                                                      | EVOLUTIONARY              | AUTHENTIC                  | GRAVITAS                | DIPLOMAT                | OLD GUARD               | ANCHOR                    | GOOD CITIZEN              |  |  |
| You build loyalty                                                                                                                                    | Curious • Adaptable       | Approachable • Dependable  | Dignified • Stable      | Levelheaded • Subtle    | Predictable • Safe      | Protective • Purposeful   | Principled • Preparec     |  |  |
| with consistency                                                                                                                                     | Open-Minded               | Trustworthy                | Hardworking             | Capable                 | Unmovable               | Analytical                | Conscientious             |  |  |
| MYSTIQUE                                                                                                                                             | THE SECRET                | THE SUBTLE                 | THE VEILED              | THE                     | THE                     | THE                       | THE                       |  |  |
|                                                                                                                                                      | WEAPON                    | TOUCH                      | STRENGTH                | ROYAL GUARD             | WISE OWL                | DEADBOLT                  | ARCHER                    |  |  |
| You communicate                                                                                                                                      | Nimble • Unassuming       | Tactful • Self-Sufficient  | Realistic • Intentional | Elegant • Astute        | Observant • Assured     | Unemotional • Introverted | On-Target • Reasoned      |  |  |
| with substance                                                                                                                                       | Independent               | Mindful                    | To-the-Point            | Discreet                | Unruffled               | Concentrated              | Pragmatic                 |  |  |
| ALERT                                                                                                                                                | THE                       | THE                        | THE                     | THE                     | THE                     | THE                       | THE CONTROL               |  |  |
|                                                                                                                                                      | COMPOSER                  | COORDINATOR                | ACE                     | EDITOR-IN-CHIEF         | MEDIATOR                | DETECTIVE                 | FREAK                     |  |  |
| You prevent                                                                                                                                          | Strategic • Fine-Tuned    | Constructive • Organized   | Decisive • Tireless     | Productive • Skilled    | Steadfast • Composed    | Clear-Cut • Accurate      | Compulsive • Driven       |  |  |
| problems with care                                                                                                                                   | Judicious                 | Practical                  | Forthright              | Detailed                | Structured              | Meticulous                | Exacting                  |  |  |