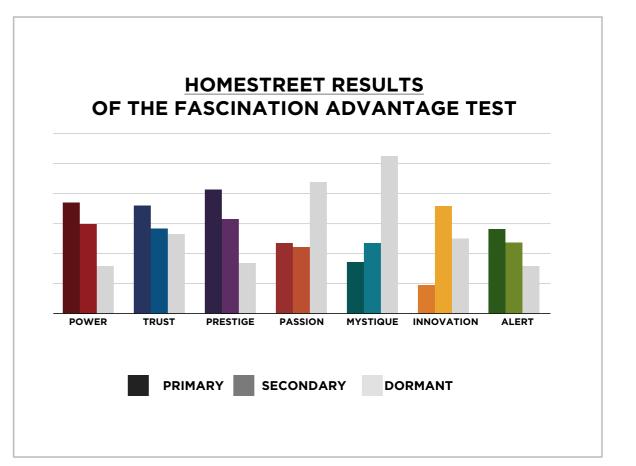

# AN INSIDER'S *look* AT THE RESEARCH

### FROM SALLY HOGSHEAD'S PRESENTATION TO HOMESTREET ON 6/18/15



### THIS IS WHAT THE RAW DATA ORIGINALLY LOOKED LIKE WHEN WE BEGAN TO COMPARE YOUR ORGANIZATION'S SCORES TO OUR OVERALL TEST POPULATION OF OVER 600,000 PEOPLE.





### THIS IS WHAT THE RAW DATA ORIGINALLY LOOKED LIKE WHEN WE BEGAN TO COMPARE YOUR ORGANIZATION'S SCORES TO OUR OVERALL TEST POPULATION OF OVER 600,000 PEOPLE.

| Primary    | Secondary  | Archetype           | Sum | Percent |            | INNOVATION | PASSION         | POWER         | PRESTIGE | TRUST | MYSTIQUE | ALERT |
|------------|------------|---------------------|-----|---------|------------|------------|-----------------|---------------|----------|-------|----------|-------|
| Power      | Prestige   | The Maestro         | 11  | 8.9%    | INNOVATION |            | 1               | 1             | 2        |       | 1        | 1     |
| Alert      | Trust      | The Mediator        | 9   | 7.3%    | PASSION    | 7          |                 |               |          | 1     |