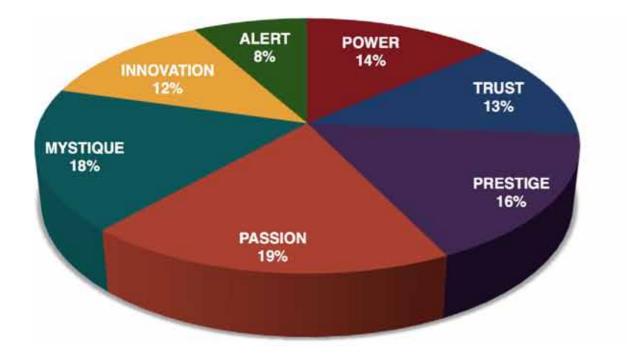

|            |                 |               |          |       |          |       |
| Alert      | Mystique   | The Detective       | 1   | 0.8%    |            |            |                 |               |          |       |          |       |
| Innovation | Alert      | The Quick-Start     | 1   | 0.8%    |            |            |                 |               |          |       |          |       |

As we prepared for the event, here's our spreadsheet, organized by "Personality Archetype"



### THIS IS WHAT THE RAW DATA ORIGINALLY LOOKED LIKE WHEN WE BEGAN TO COMPARE YOUR ORGANIZATION'S SCORES TO OUR OVERALL TEST POPULATION OF OVER 600,000 PEOPLE.

### AVERAGE RESULTS FROM THE FASCINATION ADVANTAGE TEST

#### HOMESTREET RESULTS FROM THE FASCINATION ADVANTAGE TEST





#### WE COMPARED YOUR FINDINGS TO OUR MATRIX OF 49 PERSONALITY ARCHETYPES.

| CREATED BY SALLY HOGSHEAD<br>DISCOVER MORE AT HOWTOFASCINATE.COM<br>EMAIL: HELLO@HOWTOFASCINATE.COM<br>© 2014 HOW TO FASCINATE. ALL RIGHTS RESERVED. |                           |                            |                         |                         |                         |                           |                           |  |  |
|------------------------------------------------------------------------------------------------------------------------------------------------------|---------------------------|----------------------------|-------------------------|-------------------------|-------------------------|---------------------------|---------------------------|--|--|
|