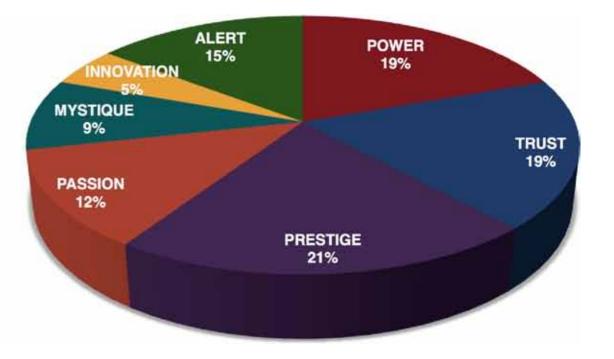

|            |                 |               |          |       |          |       |
| Alert      | Mystique   | The Detective       | 1   | 0.8%    |            |            |                 |               |          |       |          |       |
| Innovation | Alert      | The Quick-Start     | 1   | 0.8%    |            |            |                 |               |          |       |          |       |

As we prepared for the event, here's our spreadsheet, organized by "Personality Archetype"



### THIS IS WHAT THE RAW DATA ORIGINALLY LOOKED LIKE WHEN WE BEGAN TO COMPARE YOUR ORGANIZATION'S SCORES TO OUR OVERALL TEST POPULATION OF OVER 600,000 PEOPLE.

### AVERAGE RESULTS FROM THE FASCINATION ADVANTAGE TEST

#### HOMESTREET RESULTS FROM THE FASCINATION ADVANTAGE TEST





#### WE COMPARED YOUR FINDINGS TO OUR MATRIX OF 49 PERSONALITY ARCHETYPES.

| CREATED BY SALLY HOGSHEAD<br>DISCOVER MORE AT HOWTOFASCINATE.COM<br>EMAIL: HELLO@HOWTOFASCINATE.COM<br>© 2014 HOW TO FASCINATE. ALL RIGHTS RESERVED. |                           |                            |                         |                         |                         |                           |                           |  |  |
|------------------------------------------------------------------------------------------------------------------------------------------------------|---------------------------|----------------------------|-------------------------|-------------------------|-------------------------|---------------------------|---------------------------|--|--|
|