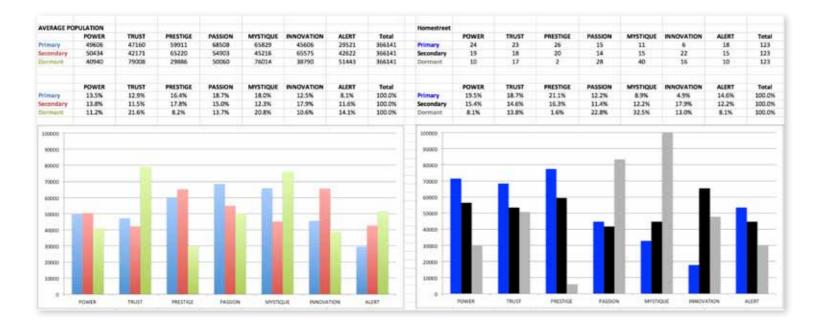

### THIS IS WHAT THE RAW DATA ORIGINALLY LOOKED LIKE WHEN WE BEGAN TO COMPARE YOUR ORGANIZATION'S SCORES TO OUR OVERALL TEST POPULATION OF OVER 600,000 PEOPLE.

### THIS IS WHAT THE RAW DATA ORIGINALLY LOOKED LIKE WHEN WE BEGAN TO COMPARE YOUR ORGANIZATION'S SCORES TO OUR OVERALL TEST POPULATION OF OVER 600,000 PEOPLE.

| Primary    | Secondary  | Archetype           | Sum | Percent |            | INNOVATION | PASSION         | POWER         | PRESTIGE | TRUST | MYSTIQUE | ALERT |
|------------|------------|---------------------|-----|---------|------------|------------|-----------------|---------------|----------|-------|----------|-------|
| Power      | Prestige   | The Maestro         | 11  | 8.9%    | INNOVATION |            | 1               | 1             | 2        |       | 1        | 1     |
| Alert      | Trust      | The Mediator        | 9   | 7.3%    | PASSION    | 7          |                 |               |          | 1     | 2        | 5     |
| Prestige   | Innovation | The Avant-Garde     | 8   | 6.5%    | POWER      | 3          |                 |               | 11       | 4     | 3        | 3     |
| Prestige   | Passion    | The Connoisseur     | 8   | 6.5%    | PRESTIGE   | 8          | 8               | 6             |          | 1     | 2        | 1     |
| Passion    | Innovation | The Catalyst        | 7   | 5.7%    | TRUST      | 1          | 5               | 3             | 5        |       | 6        | 3     |
| Prestige   | Power      | The Victor          | 6   | 4.9%    | MYSTIQUE   | 2          |                 | 4             |          | 3     |          | 2     |
| Trust      | Mystique   | The Anchor          | 6   | 4.9%    | ALERT      | 1          |                 | 5             | 2        | 9     | 1        |       |
| Alert      | Power      | The Ace             | 5   | 4.1%    |            |            |                 |               |          |       |          |       |
| Passion    | Alert      | The Orchestrator    | 5   | 4.1%    |            | INNOVATION | PASSION         | POWER         | PRESTIGE | TRUST | MYSTIQUE | ALERT |
| Trust      | Passion    | The Authentic       | 5   | 4.1%    | INNOVATION |            | 0.8%            | 0.8%          | 1.6%     |       | 0.8%     | 0.8%  |
| Trust      | Prestige   | The Diplomat        | 5   | 4.1%    | PASSION    | 5.7%       |                 |               |          | 0.8%  | 1.6%     | 4.1%  |
| Mystique   | Power      | The Veiled Strength | 4   | 3.3%    | POWER      | 2.4%       |                 |               | 8.9%     | 3.3%  | 2.4%     | 2.4%  |
| Power      | Trust      | The Guardian        | 4   | 3.3%    | PRESTIGE   | 6.5%       | 6.5%            | 4.9%          |          | 0.8%  | 1.6%     | 0.8%  |
| Mystique   | Trust      | The Wise Owl        | 3   | 2.4%    | TRUST      | 0.8%       | 4.1%            | 2.4%          | 4.1%     |       | 4.9%     | 2.4%  |
| Power      | Alert      | The Defender        | 3   | 2.4%    | MYSTIQUE   | 1.6%       |                 | 3.3%          |          | 2.4%  |          | 1.6%  |
| Power      | Innovation | The Change Agent    | 3   | 2.4%    | ALERT      | 0.8%       |                 | 4.1%          | 1.6%     | 7.3%  | 0.8%     |       |
| Power      | Mystique   | The Mastermind      | 3   | 2.4%    |            |            |                 |               |          |       |          |       |
| Trust      | Alert      | The Good Citizen    | 3   | 2.4%    |            |            |                 |               |          |       |          |       |
| Trust      | Power      | The Gravitas        | 3   | 2.4%    |            |            | : Missing Arche | types         |          | •     |          |       |
| Alert      | Prestige   | The Editor-in-Chief | 2   | 1.6%    |            |            |                 |               |          |       |          |       |
| Innovation | Prestige   | The Trendsetter     | 2   | 1.6%    |            |            | : Most Prevaler | nt Archetypes |          |       |          |       |
| Mystique   | Alert      | The Archer          | 2   | 1.6%    |            |            |                 |               |          |       |          |       |
| Mystique   | Innovation | The Secret Weapon   | 2   | 1.6%    |            |            |                 |               |          |       |          |       |
| Passion    | Mystique   | The Intrigue        | 2   | 1.6%    |            |            |                 |               |          |       |          |       |
| Prestige   | Mystique   | The Architect       | 2   | 1.6%    |            |            |                 |               |          |       |          |       |
| Alert      | Innovation | The Composer        | 1   | 0.8%    |            |            |                 |               |          |       |          |       |
| Alert      | Mystique   | The Detective       | 1   | 0.8%    |            |            |                 |               |          |       |          |       |
| Innovation | Alert      | The Quick-Start     | 1   | 0.8%    |            |            |                 |               |          |       |          |       |