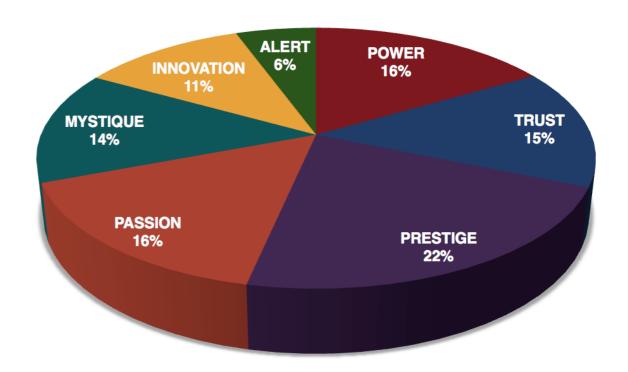

This is your custom measurement of Fascination Scores. The diagram to the right shows the actual percentages of each Personality Archetype within the organization.

Based on 1,301 participants who took the Fascination Advantage assessment