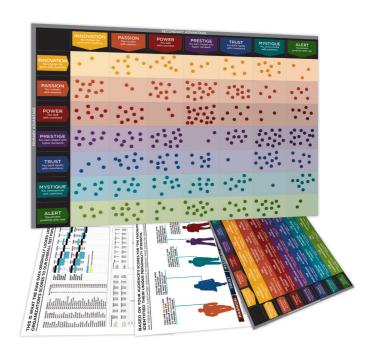

### AVERAGE RESULTS FROM THE FASCINATION ADVANTAGE TEST

### IBM RESULTS FROM THE FASCINATION ADVANTAGE TEST

LEARN YOUR TEAM'S PATTERNS:
With a "Heat Map" of your team's top Advantages, you'll see your team's patterns of communication.

ONLINE TRAINING:

Create a deeper understanding of core Fascinate principles in an interactive online environment. Build better teams, center your communication around your Anthem and discover the best of how the world sees you.