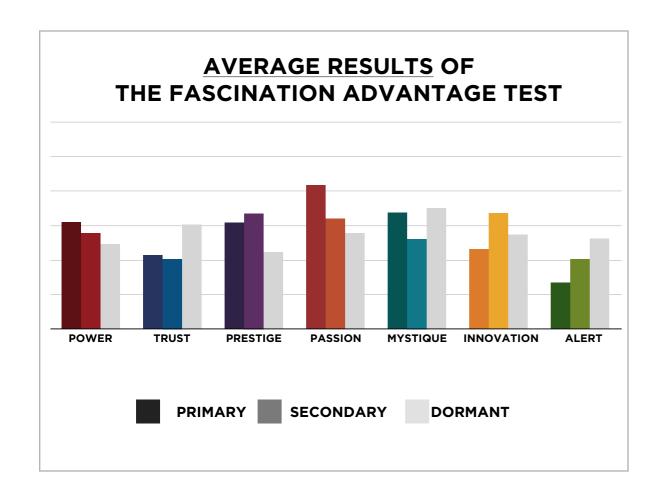

### THIS IS WHAT THE RAW DATA ORIGINALLY LOOKED LIKE WHEN WE BEGAN TO COMPARE YOUR ORGANIZATION'S SCORES TO OUR OVERALL TEST POPULATION OF OVER 250,000 PEOPLE.

### THIS IS WHAT THE RAW DATA ORIGINALLY LOOKED LIKE WHEN WE BEGAN TO COMPARE YOUR ORGANIZATION'S SCORES TO OUR OVERALL TEST POPULATION OF OVER 250,000 PEOPLE.

As we prepared for the event, here's our spreadsheet, organized by "Personality Archetype"

### AVERAGE RESULTS FROM THE FASCINATION ADVANTAGE TEST