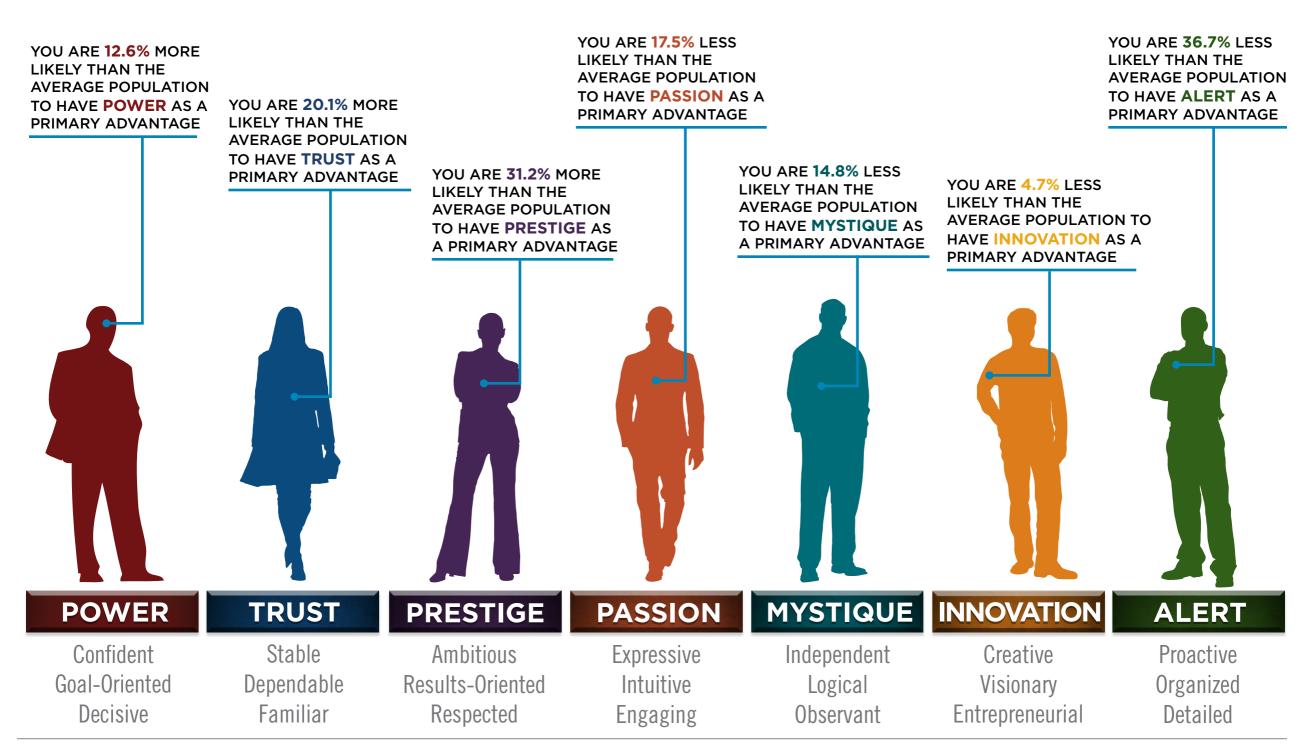

### BASED ON YOUR AUDIENCE'S SCORES FOR "THE FASCINATION ADVANTAGE TEST," WE IDENTIFIED THEIR UNIQUE PERSONALITY STRENGTHS.

WE THEN BUILT CUSTOMIZED INSIGHTS TO PINPOINT WHAT MAKES THIS ORGANIZATION UNIQUELY FASCINATING.

### IBM RESULTS FROM THE FASCINATION ADVANTAGE TEST