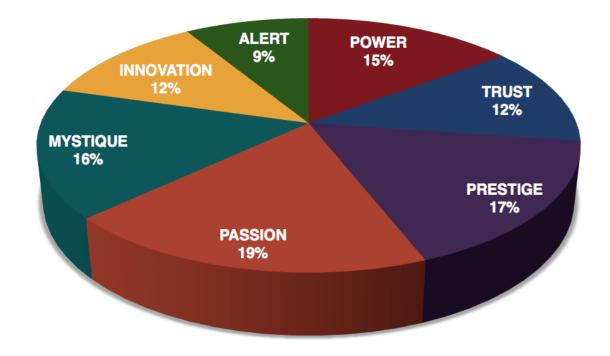

### THIS IS YOUR CUSTOM "FASCINATION FINGERPRINT."

This diagram shows the concentration of Personality Archetypes of the organization.

| SECONDARY ADVANTAGES                                                        |                                                 |                                   |                              |                                                 |                                          |                                         |                                      |
|-----------------------------------------------------------------------------|-------------------------------------------------|-----------------------------------|------------------------------|-------------------------------------------------|------------------------------------------|-----------------------------------------|--------------------------------------|
|                                                                             | INNOVATION  You change the game with creativity | PASSION  You connect with emotion | POWER  You lead with command | PRESTIGE You earn respect with higher standards | TRUST You build loyalty with consistency | MYSTIQUE You communicate with substance | ALERT You prevent problems with care |
| INNOVATION You change the game with creativity                              |                                                 | 2.5%                              | 3.3%                         | 2.8%                                            | 0.5%                                     | 1.3%                                    | 0.8%                                 |
| PASSION You connect with emotion                                            | 4.5%                                            |                                   | 2.1%                         | 2.6%                                            | 1.5%                                     | 3.0%                                    | 2.1%                                 |
| POWER Too lead with command  PRESTIGE You arm resect with higher standards. | 2.4%                                            | 1.8%                              |                              | 7.9%                                            | 2.7%                                     | 1.5%                                    | 0.3%                                 |
| PRESTIGE We are respect with higher standards                               | 3.9%                                            | 5.1%                              | 6.0%                         |                                                 | 2.0%                                     | 2.7%                                    | 2.2%                                 |
| TRUST You build loyalty with consistency                                    | 1.2%                                            | 1.8%                              | 1.5%                         | 4.2%                                            |                                          | 3.4%                                    | 2.9%                                 |
| MYSTIQUE You communicate with substance                                     | 3.8%                                            | 1.3%                              | 1.8%                         | 2.2%                                            | 2.8%                                     |                                         | 1.9%                                 |
| ALERT You prevent problems with care                                        | 0.2%                                            | 0.5%                              | 1.3%                         | 0.8%                                            | 2.2%                                     | 0.5%                                    |                                      |

This is your custom measurement of Fascination Scores. The diagram to the right shows the actual percentages of each Personality Archetype within the organization.

Based on 1,301 participants who took the Fascination Advantage assessment