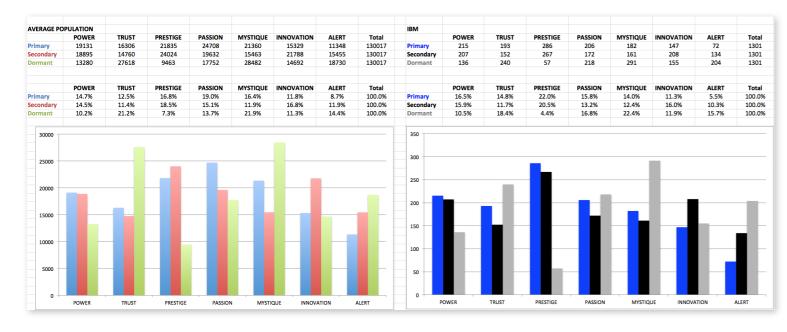

### AVERAGE RESULTS FROM THE FASCINATION ADVANTAGE TEST

### IBM RESULTS FROM THE FASCINATION ADVANTAGE TEST