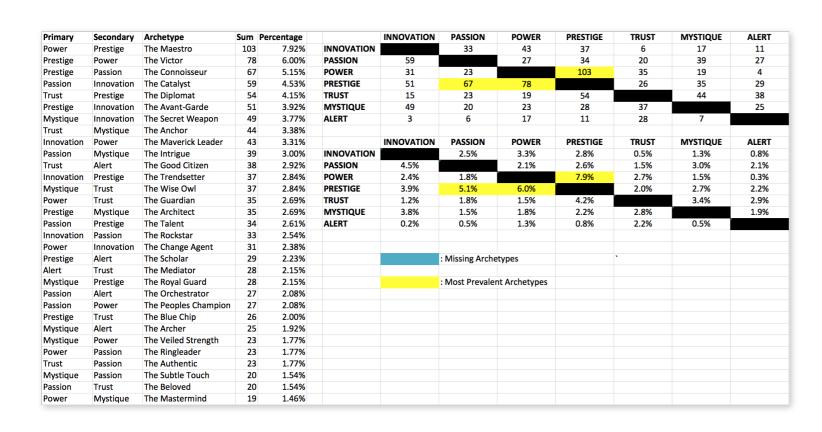

### THIS IS WHAT THE RAW DATA ORIGINALLY LOOKED LIKE WHEN WE BEGAN TO COMPARE YOUR ORGANIZATION'S SCORES TO OUR OVERALL TEST POPULATION OF OVER 250,000 PEOPLE.

### THIS IS WHAT THE RAW DATA ORIGINALLY LOOKED LIKE WHEN WE BEGAN TO COMPARE YOUR ORGANIZATION'S SCORES TO OUR OVERALL TEST POPULATION OF OVER 250,000 PEOPLE.

As we prepared for the event, here's our spreadsheet, organized by "Personality Archetype"

### WE COMPARED YOUR FINDINGS TO OUR MATRIX OF 49 PERSONALITY ARCHETYPES.