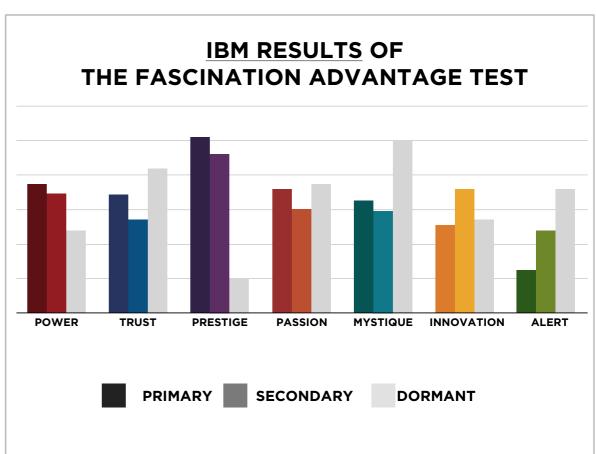

### THIS IS WHAT THE RAW DATA ORIGINALLY LOOKED LIKE WHEN WE BEGAN TO COMPARE YOUR ORGANIZATION'S SCORES TO OUR OVERALL TEST POPULATION OF OVER 250,000 PEOPLE.

### THIS IS WHAT THE RAW DATA ORIGINALLY LOOKED LIKE WHEN WE BEGAN TO COMPARE YOUR ORGANIZATION'S SCORES TO OUR OVERALL TEST POPULATION OF OVER 250,000 PEOPLE.

As we prepared for the event, here's our spreadsheet, organized by "Personality Archetype"

### IBM RESULTS FROM THE FASCINATION ADVANTAGE TEST