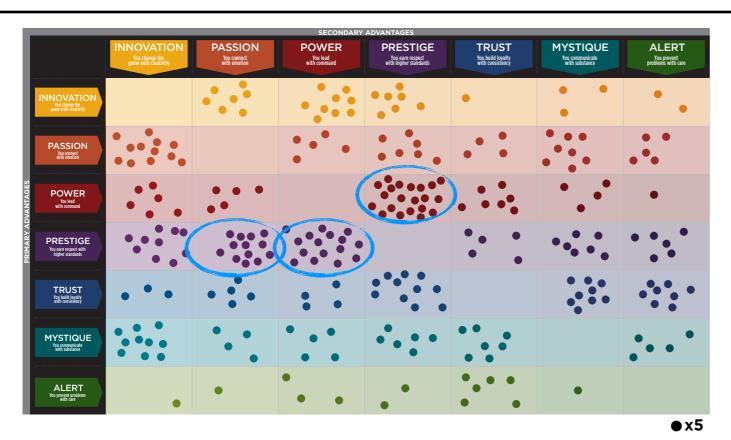

### THIS IS WHAT THE RAW DATA ORIGINALLY LOOKED LIKE WHEN WE BEGAN TO COMPARE YOUR ORGANIZATION'S SCORES TO OUR OVERALL TEST POPULATION OF OVER 250,000 PEOPLE.

### THIS IS WHAT THE RAW DATA ORIGINALLY LOOKED LIKE WHEN WE BEGAN TO COMPARE YOUR ORGANIZATION'S SCORES TO OUR OVERALL TEST POPULATION OF OVER 250,000 PEOPLE.

As we prepared for the event, here's our spreadsheet, organized by "Personality Archetype"

### WE COMPARED YOUR FINDINGS TO OUR MATRIX OF 49 PERSONALITY ARCHETYPES.

### THIS IS YOUR CUSTOM "FASCINATION FINGERPRINT."

This diagram shows the concentration of Personality Archetypes of the organization.

| SECONDARY ADVANTAGES                                                        |                                                 |                                   |                              |                                                 |                                          |                                         |                                      |
|-----------------------------------------------------------------------------|-------------------------------------------------|-----------------------------------|------------------------------|-------------------------------------------------|------------------------------------------|-----------------------------------------|--------------------------------------|
|                                                                             | INNOVATION  You change the game with creativity | PASSION  You connect with emotion | POWER  You lead with command | PRESTIGE You earn respect with higher standards | TRUST You build loyalty with consistency | MYSTIQUE You communicate with substance | ALERT You prevent problems with care |
| INNOVATION You change the game with creativity                              |                                                 | 2.5%                              | 3.3%                         | 2.8%                                            | 0.5%                                     | 1.3%                                    | 0.8%                                 |
| PASSION You connect with emotion                                            | 4.5%                                            |                                   | 2.1%                         | 2.6%                                            | 1.5%                                     | 3.0%                                    | 2.1%                                 |
| POWER Too lead with command  PRESTIGE You arm resect with higher standards. | 2.4%                                            | 1.8%                              |                              | 7.9%                                            | 2.7%                                     | 1.5%                                    | 0.3%                                 |
| PRESTIGE We are respect with higher standards                               | 3.9%                                            | 5.1%                              | 6.0%                         |                                                 | 2.0%                                     | 2.7%                                    | 2.2%                                 |
| TRUST You build loyalty with consistency                                    | 1.2%                                            | 1.8%                              | 1.5%                         | 4.2%                                            |                                          | 3.4%                                    | 2.9%                                 |
| MYSTIQUE You communicate with substance                                     | 3.8%                                            | 1.3%                              | 1.8%                         | 2.2%                                            | 2.8%                                     |                                         | 1.9%                                 |
| ALERT You prevent problems with care                                        | 0.2%                                            | 0.5%                              | 1.3%                         | 0.8%                                            | 2.2%                                     | 0.5%                                    |                                      |

This is your custom measurement of Fascination Scores. The diagram to the right shows the actual percentages of each Personality Archetype within the organization.

Based on 1,301 participants who took the Fascination Advantage assessment