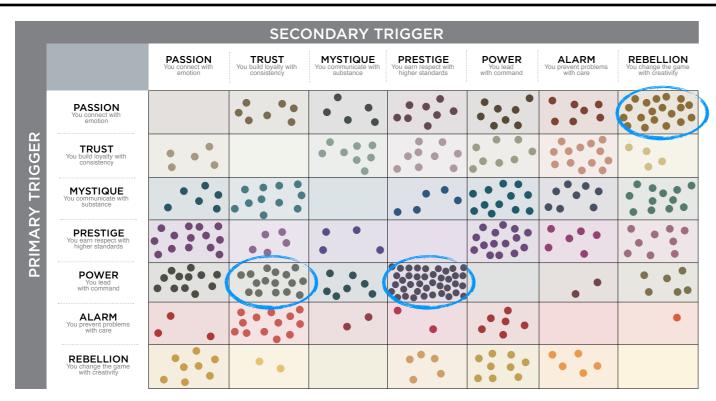

#### THIS IS YOUR CUSTOM "FASCINATION FINGERPRINT."

This diagram shows the concentration of Personality Archetypes of the organization.

| SECONDARY TRIGGER |                                                       |                                        |      |                                               |                                                       |                          |                                            |                                                     |   |
|-------------------|-------------------------------------------------------|----------------------------------------|------|-----------------------------------------------|-------------------------------------------------------|--------------------------|--------------------------------------------|-----------------------------------------------------|---|
| PRIMARY TRIGGER   |                                                       | PASSION<br>You connect with<br>emotion |      | MYSTIQUE<br>You communicate with<br>substance | PRESTIGE<br>You earn respect with<br>higher standards | You lead<br>with command | ALARM<br>You prevent problems<br>with care | REBELLION<br>You change the game<br>with creativity |   |
|                   | PASSION<br>You connect with<br>emotion                |                                        | 2.0% | 1.4%                                          | 2.3%                                                  | 2.3%                     | 2.0%                                       | 5.5%                                                | ) |
|                   | TRUST<br>You build loyalty with<br>consistency        | 1.4%                                   |      | 2.3%                                          | 2.6%                                                  | 2.3%                     | 3.7%                                       | 1.2%                                                |   |
|                   | MYSTIQUE<br>You communicate with<br>substance         | 1.7%                                   | 3.2% |                                               | 1.4%                                                  | 3.5%                     | 2.3%                                       | 3.5%                                                |   |
|                   | PRESTIGE<br>You earn respect with<br>higher standards | 4.0%                                   | 1.4% | 1.2%                                          |                                                       | 4.3%                     | 1.7%                                       | 2.6%                                                |   |
|                   | You lead<br>with command                              | 3.5%                                   | 4.6% | 2.0%                                          | 11.5%                                                 |                          | 0.6%                                       | 1.7%                                                |   |
|                   | ALARM<br>You prevent problems<br>with care            | 0.9%                                   | 3.7% | 0.6%                                          | 0.6%                                                  | 1.7%                     |                                            | 0.3%                                                |   |
|                   | REBELLION<br>You change the game<br>with creativity   | 2.3%                                   | 0.6% |                                               | 1.4%                                                  | 2.6%                     | 1.4%                                       |                                                     |   |

This is your custom measurement of Fascination Scores. The diagram to the right shows the actual percentages of each Personality Archetype within the organization.