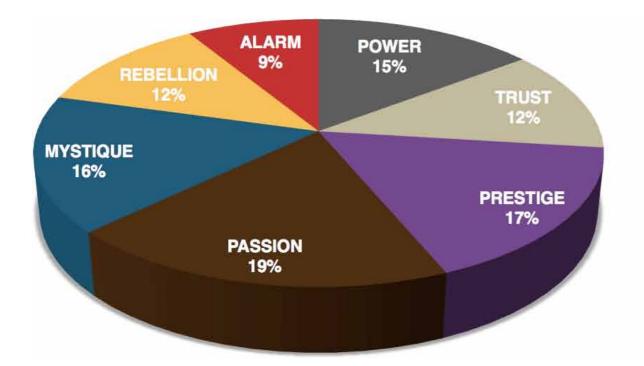

e  | Prestige  | The Royal Guard     | 5   | 1.44%   |           |         |                             |          |          |       |       |           |
| Passion   | Mystique  | The Intrigue        | 5   | 1.44%   |           |         |                             |          |          |       |       |           |
| Prestige  | Trust     | The Blue Chip       | 5   | 1.44%   |           |         |                             |          |          |       |       |           |

As we prepared for the event, here's our spreadsheet, organized by "Personality Archetype"



## THIS IS WHAT THE RAW DATA ORIGINALLY LOOKED LIKE WHEN WE BEGAN TO COMPARE YOUR ORGANIZATION'S SCORES TO OUR OVERALL TEST POPULATION OF OVER 200,000 PEOPLE.

## AVERAGE RESULTS FROM THE FASCINATION ADVANTAGE TEST



#### INTERNATIONAL RACQUETS AND SPORTS CLUB ASSOCIATION RESULTS FROM THE FASCINATION ADVANTAGE TEST



#### WE COMPARED YOUR FINDINGS TO OUR MATRIX OF 49 PERSONALITY ARCHETYPES.

|                 |                                                       |                                                          | 9                                              | SECONDARY T                                        | RIGGER                                                |                                                   |                                                |                                                                      |
|-----------------|-------------------------------------------------------|----------------------------------------------------------|--------------------