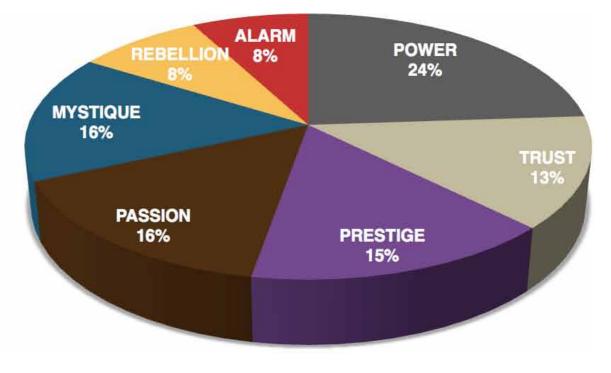

#### INTERNATIONAL RACQUETS AND SPORTS CLUB ASSOCIATION RESULTS FROM THE FASCINATION ADVANTAGE TEST