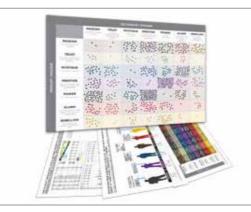

## THIS IS WHAT THE RAW DATA ORIGINALLY LOOKED LIKE WHEN WE BEGAN TO COMPARE YOUR ORGANIZATION'S SCORES TO OUR OVERALL TEST POPULATION OF OVER 200,000 PEOPLE.

# THIS IS WHAT THE RAW DATA ORIGINALLY LOOKED LIKE WHEN WE BEGAN TO COMPARE YOUR ORGANIZATION'S SCORES TO OUR OVERALL TEST POPULATION OF OVER 200,000 PEOPLE.

| Primary   | Secondary | Archetype           | Sum | Percent |           | PASSION | TRUST                       | MYSTIQUE | PRESTIGE | POWER | ALARM | REBELLION |
|-----------|-----------|---------------------|-----|---------|-----------|---------|-----------------------------|----------|----------|-------|-------|-----------|
| Power     | Prestige  | The Maestro         | 40  | 11.53%  | PASSION   |         | 7                           | 5        | 8        | 8     | 7     | 19        |
| Passion   | Rebellion | The Catalyst        | 19  | 5.48%   | TRUST     | 5       |                             | 8        | 9        | 8     | 13    | 4         |
| Power     | Trust     | The Guardian        | 16  | 4.61%   | MYSTIQUE  | 6       | 11                          |          | 5        | 12    | 8     | 12        |
| Prestige  | Power     | The Victor          | 15  | 4.32%   | PRESTIGE  | 14      | 5                           | 4        |          | 15    | 6     | 9         |
| Prestige  | Passion   | The Connoisseur     | 14  | 4.03%   | POWER     | 12      | 16                          | 7        | 40       |       | 2     | 6         |
| Alarm     | Trust     | The Sustainer       | 13  | 3.75%   | ALARM     | 3       | 13                          | 2        | 2        | 6     |       | 1         |
| Trust     | Alarm     | The Good Citizen    | 13  | 3.75%   | REBELLION | 8       | 2                           |          | 5        | 9     | 5     |           |
| Mystique  | Power     | The Veiled Strength | 12  | 3.46%   |           |         |                             |          |          |       |       |           |
| Mystique  | Rebellion | The Secret Weapon   | 12  | 3.46%   |           | PASSION | TRUST                       | MYSTIQUE | PRESTIGE | POWER | ALARM | REBELLION |
| Power     | Passion   | The Ringleader      | 12  | 3.46%   | PASSION   |         | 2.0%                        | 1.4%     | 2.3%     | 2.3%  | 2.0%  | 5.5%      |
| Mystique  | Trust     | The Wise Owl        | 11  | 3.17%   | TRUST     | 1.4%    |                             | 2.3%     | 2.6%     | 2.3%  | 3.7%  | 1.2%      |
| Prestige  | Rebellion | The Avant-Garde     | 9   | 2.59%   | MYSTIQUE  | 1.7%    | 3.2%                        |          | 1.4%     | 3.5%  | 2.3%  | 3.5%      |
| Rebellion | Power     | The Maverick Leader | 9   | 2.59%   | PRESTIGE  | 4.0%    | 1.4%                        | 1.2%     |          | 4.3%  | 1.7%  | 2.6%      |
| Trust     | Prestige  | The Diplomat        | 9   | 2.59%   | POWER     | 3.5%    | 4.6%                        | 2.0%     | 11.5%    |       | 0.6%  | 1.7%      |
| Mystique  | Alarm     | The Bullseye        | 8   | 2.31%   | ALARM     | 0.9%    | 3.7%                        | 0.6%     | 0.6%     | 1.7%  |       | 0.3%      |
| Passion   | Power     | The Advocate        | 8   | 2.31%   | REBELLION | 2.3%    | 0.6%                        |          | 1.4%     | 2.6%  | 1.4%  |           |
| Passion   | Prestige  | The Talent          | 8   | 2.31%   |           |         |                             |          |          |       |       |           |
| Rebellion | Passion   | The Rockstar        | 8   | 2.31%   |           |         |                             |          |          |       |       |           |
| Trust     | Mystique  | The Vault           | 8   | 2.31%   |           |         | : Missing Archetypes        |          |          |       |       |           |
| Trust     | Power     | The Gravitas        | 8   | 2.31%   |           |         |                             |          |          |       |       |           |
| Passion   | Alarm     | The Orchestrator    | 7   | 2.02%   |           |         | : Most Prevalent Archetypes |          |          |       |       |           |
| Passion   | Trust     | The Beloved         | 7   | 2.02%   |           |         |                             |          |          |       |       |           |
| Power     | Mystique  | The Mastermind      | 7   | 2.02%   |           |         |                             |          |          |       |       |           |
| Alarm     | Power     | The Sheriff         | 6   | 1.73%   |           |         |                             |          |          |       |       |           |
| Mystique  | Passion   | The Subtle Touch    | 6   | 1.73%   |           |         |                             |          |          |       |       |           |
| Power     | Rebellion | The Change Agent    | 6   | 1.73%   |           |         |                             |          |          |       |       |           |
| Prestige  | Alarm     | The Perfectionist   | 6   | 1.73%   |           |         |                             |          |          |       |       |           |
| Mystique  | Prestige  | The Royal Guard     | 5   | 1.44%   |           |         |                             |          |          |       |       |           |
| Passion   | Mystique  | The Intrigue        | 5   | 1.44%   |           |         |                             |          |          |       |       |           |
| Prestige  | Trust     | The Blue Chip       | 5   | 1.44%   |           |         |                             |          |          |       |       |           |

As we prepared for the event, here's our spreadsheet, organized by "Personality Archetype"