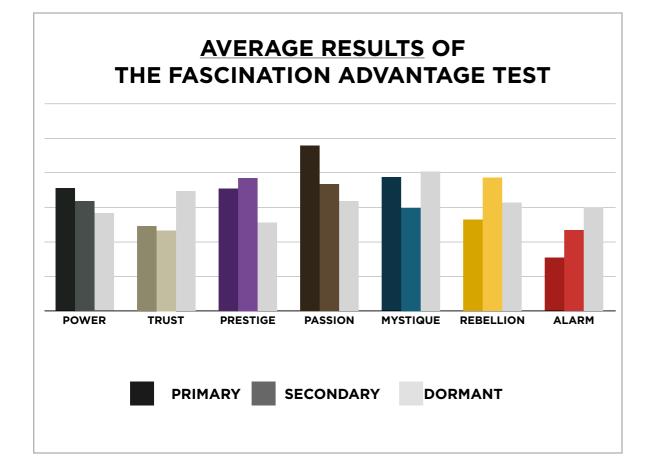

# AN INSIDER'S look AT THE RESEARCH

FROM SALLY HOGSHEAD'S PRESENTATION TO INTERNATIONAL RACQUETS AND SPORTS CLUB ASSOCIATION ON 03/12/14



## THIS IS WHAT THE RAW DATA ORIGINALLY LOOKED LIKE WHEN WE BEGAN TO COMPARE YOUR ORGANIZATION'S SCORES TO OUR OVERALL TEST POPULATION OF OVER 200,000 PEOPLE.





# THIS IS WHAT THE RAW DATA ORIGINALLY LOOKED LIKE WHEN WE BEGAN TO COMPARE YOUR ORGANIZATION'S SCORES TO OUR OVERALL TEST POPULATION OF OVER 200,000 PEOPLE.

| Primary   | Secondary | Archetype           | Sum | Percent |           | PASSION | TRUST                       | MYSTIQUE | PRESTIGE | POWER | ALARM | REBELLION |
|-----------|-----------|---------------------|-----|---------|-----------|---------|-----------------------------|----------|----------|-------|-------|-----------|
| Power     | Prestige  | The Maestro         | 40  | 11.53%  | PASSION   |         | 7                           | 5        | 8        | 8     | 7     | 19        |
| Passion   | Rebellion | The Catalyst        | 19  | 5.48%   | TRUST     | 5       |                             | 8        | 9        | 8