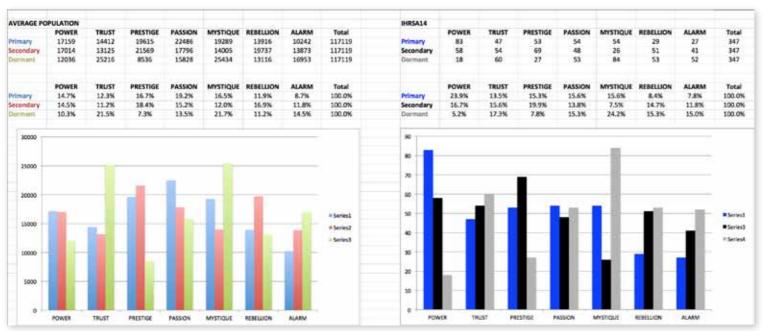

## THIS IS WHAT THE RAW DATA ORIGINALLY LOOKED LIKE WHEN WE BEGAN TO COMPARE YOUR ORGANIZATION'S SCORES TO OUR OVERALL TEST POPULATION OF OVER 200,000 PEOPLE.

# THIS IS WHAT THE RAW DATA ORIGINALLY LOOKED LIKE WHEN WE BEGAN TO COMPARE YOUR ORGANIZATION'S SCORES TO OUR OVERALL TEST POPULATION OF OVER 200,000 PEOPLE.

| Primary   | Secondary | Archetype           | Sum | Percent |           | PASSION | TRUST                       | MYSTIQUE | PRESTIGE | POWER | ALARM | REBELLION |
|-----------|-----------|---------------------|-----|---------|-----------|---------|-----------------------------|----------|----------|-------|-------|-----------|
| Power     | Prestige  | The Maestro         | 40  | 11.53%  | PASSION   |         | 7                           | 5        | 8        | 8     | 7     | 19        |
| Passion   | Rebellion | The Catalyst        | 19  | 5.48%   | TRUST     | 5       |                             | 8        | 9        | 8     | 13    | 4         |
| Power     | Trust     | The Guardian        | 16  | 4.61%   | MYSTIQUE  | 6       | 11                          |          | 5        | 12    | 8     | 12        |
| Prestige  | Power     | The Victor          | 15  | 4.32%   | PRESTIGE  | 14      | 5                           | 4        |          | 15    | 6     | 9         |
| Prestige  | Passion   | The Connoisseur     | 14  | 4.03%   | POWER     | 12      | 16                          | 7        | 40       |       | 2     | 6         |
| Alarm     | Trust     | The Sustainer       | 13  | 3.75%   | ALARM     | 3       | 13                          | 2        | 2        | 6     |       | 1         |
| Trust     | Alarm     | The Good Citizen    | 13  | 3.75%   | REBELLION | 8       | 2                           |          | 5        | 9     | 5     |           |
| Mystique  | Power     | The Veiled Strength | 12  | 3.46%   |           |         |                             |          |          |       |       |           |
| Mystique  | Rebellion | The Secret Weapon   | 12  | 3.46%   |           | PASSION | TRUST                       | MYSTIQUE | PRESTIGE | POWER | ALARM | REBELLION |
| Power     | Passion   | The Ringleader      | 12  | 3.46%   | PASSION   |         | 2.0%                        | 1.4%     | 2.3%     | 2.3%  | 2.0%  | 5.5%      |
| Mystique  | Trust     | The Wise Owl        | 11  | 3.17%   | TRUST     | 1.4%    |                             | 2.3%     | 2.6%     | 2.3%  | 3.7%  | 1.2%      |
| Prestige  | Rebellion | The Avant-Garde     | 9   | 2.59%   | MYSTIQUE  | 1.7%    | 3.2%                        |          | 1.4%     | 3.5%  | 2.3%  | 3.5%      |
| Rebellion | Power     | The Maverick Leader | 9   | 2.59%   | PRESTIGE  | 4.0%    | 1.4%                        | 1.2%     |          | 4.3%  | 1.7%  | 2.6%      |
| Trust     | Prestige  | The Diplomat        | 9   | 2.59%   | POWER     | 3.5%    | 4.6%                        | 2.0%     | 11.5%    |       | 0.6%  | 1.7%      |
| Mystique  | Alarm     | The Bullseye        | 8   | 2.31%   | ALARM     | 0.9%    | 3.7%                        | 0.6%     | 0.6%     | 1.7%  |       | 0.3%      |
| Passion   | Power     | The Advocate        | 8   | 2.31%   | REBELLION | 2.3%    | 0.6%                        |          | 1.4%     | 2.6%  | 1.4%  |           |
| Passion   | Prestige  | The Talent          | 8   | 2.31%   |           |         |                             |          |          |       |       |           |
| Rebellion | Passion   | The Rockstar        | 8   | 2.31%   |           |         |                             |          |          |       |       |           |
| Trust     | Mystique  | The Vault           | 8   | 2.31%   |           |         | : Missing Archetypes        |          |          |       |       |           |
| Trust     | Power     | The Gravitas        | 8   | 2.31%   |           |         |                             |          |          |       |       |           |
| Passion   | Alarm     | The Orchestrator    | 7   | 2.02%   |           |         | : Most Prevalent Archetypes |          |          |       |       |           |
| Passion   | Trust     | The Beloved         | 7   | 2.02%   |           |         |                             |          |          |       |       |           |
| Power     | Mystique  | The Mastermind      | 7   | 2.02%   |           |         |                             |          |          |       |       |           |
| Alarm     | Power     | The Sheriff         | 6   | 1.73%   |           |         |                             |          |          |       |       |           |
| Mystique  | Passion   | The Subtle Touch    | 6   | 1.73%   |           |         |                             |          |          |       |       |           |
| Power     | Rebellion | The Change Agent    | 6   | 1.73%   |           |         |                             |          |          |       |       |           |
| Prestige  | Alarm     | The Perfectionist   | 6   | 1.73%   |           |         |                             |          |          |       |       |           |
| Mystique  | Prestige  | The Royal Guard     | 5   | 1.44%   |           |         |                             |          |          |       |       |           |
| Passion   | Mystique  | The Intrigue        | 5   | 1.44%   |           |         |                             |          |          |       |       |           |
| Prestige  | Trust     | The Blue Chip       | 5   | 1.44%   |           |         |                             |          |          |       |       |           |

As we prepared for the event, here's our spreadsheet, organized by "Personality Archetype"