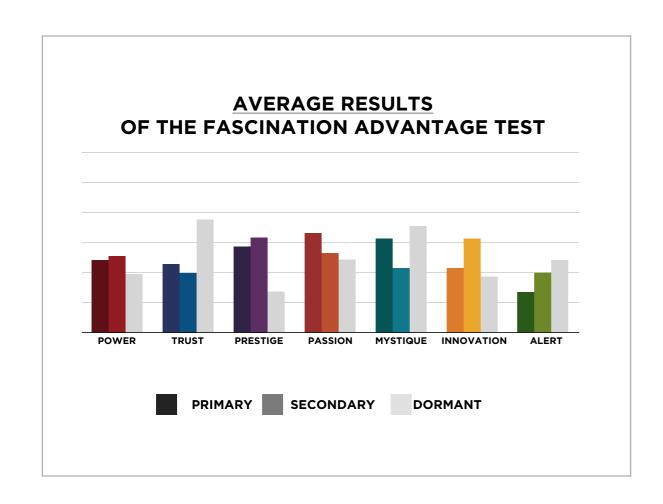

# AN INSIDER'S look AT THE RESEARCH

FROM SALLY HOGSHEAD'S PRESENTATION TO IRI SUMMIT 2015 ON 4/22/15



### THIS IS WHAT THE RAW DATA ORIGINALLY LOOKED LIKE WHEN WE BEGAN TO COMPARE YOUR ORGANIZATION'S SCORES TO OUR OVERALL TEST POPULATION OF OVER 600,000 PEOPLE.





### THIS IS WHAT THE RAW DATA ORIGINALLY LOOKED LIKE WHEN WE BEGAN TO COMPARE YOUR ORGANIZATION'S SCORES TO OUR OVERALL TEST POPULATION OF OVER 600,000 PEOPLE.



As we prepared for the event, here's our spreadsheet, organized by "Personality Archetype"



### THIS IS WHAT THE RAW DATA ORIGINALLY LOOKED LIKE WHEN WE BEGAN TO COMPARE YOUR ORGANIZATION'S SCORES TO OUR OVERALL TEST POPULATION OF OVER 600,000 PEOPLE.

### AVERAGE RESULTS FROM THE FASCINATION ADVANTAGE TEST



### IRI SUMMIT 2015 RESULTS FROM THE FASCINATION ADVANTAGE TEST



#### WE COMPARED YOUR FINDINGS TO OUR MATRIX OF 49 PERSONALITY ARCHETYPES.

#### CREATED BY SALLY HOGSHEAD 1: DISCOVER MORE AT HOWTOFASCINATE.COM EMAIL: HELLO@HOWTOFASCINATE.COM THE 49 PERSONALITY ARCHETYPES © 2014 HOW TO FASCINATE. ALL RIGHTS RESERVED