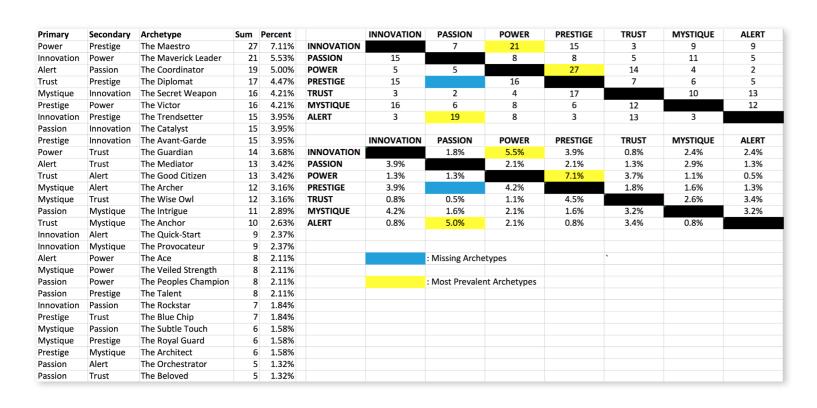

### THIS IS WHAT THE RAW DATA ORIGINALLY LOOKED LIKE WHEN WE BEGAN TO COMPARE YOUR ORGANIZATION'S SCORES TO OUR OVERALL TEST POPULATION OF OVER 600,000 PEOPLE.

### THIS IS WHAT THE RAW DATA ORIGINALLY LOOKED LIKE WHEN WE BEGAN TO COMPARE YOUR ORGANIZATION'S SCORES TO OUR OVERALL TEST POPULATION OF OVER 600,000 PEOPLE.

As we prepared for the event, here's our spreadsheet, organized by "Personality Archetype"

### THIS IS YOUR CUSTOM "FASCINATION FINGERPRINT."

This diagram shows the concentration of Personality Archetypes of the organization.

| П                  | INNOVATION PASSION POWER PRESTICE TRUST MYSTICHE ALERT |                                                 |                                   |                              |                                                  |                                          |                                          |                                       |
|--------------------|--------------------------------------------------------|-------------------------------------------------|-----------------------------------|------------------------------|--------------------------------------------------|------------------------------------------|------------------------------------------|---------------------------------------|
|                    |                                                        | INNOVATION  You change the game with creativity | PASSION  You connect with emotion | POWER  You lead with command | PRESTIGE  You earn respect with higher standards | TRUST You build loyalty with consistency | MYSTIQUE  You communicate with substance | ALERT  You prevent problems with care |
|                    |                                                        | J                                               |                                   | With Commons                 | mai inglici standires                            | mar consistency                          |                                          | provens murtare                       |
| PRIMARY ADVANTAGES | INNOVATION You change the game with creativity         |                                                 | 1.8%                              | 5.5%                         | 3.9%                                             | 0.8%                                     | 2.4%                                     | 2.4%                                  |
|                    | PASSION<br>You connect<br>with emotion                 | 3.9%                                            |                                   | 2.1%                         | 2.1%                                             | 1.3%                                     | 2.9%                                     | 1.3%                                  |
|                    | POWER You lead with command                            | 1.3%                                            | 1.3%                              | (                            | 7.1%                                             | 3.7%                                     | 1.1%                                     | 0.5%                                  |
|                    | PRESTIGE You earn respect with higher standards        | 3.9%                                            |                                   | 4.2%                         |                                                  | 1.8%                                     | 1.6%                                     | 1.3%                                  |
|                    | TRUST You build levalty with consistency               | 0.8%                                            | 0.5%                              | 1.1%                         | 4.5%                                             |                                          | 2.6%                                     | 3.4%                                  |
|                    | MYSTIQUE You communicate with substance                | 4.2%                                            | 1.6%                              | 2.1%                         | 1.6%                                             | 3.2%                                     |                                          | 3.2%                                  |
|                    | ALERT You prevent problems with care                   | 0.8%                                            | 5.0%                              | 2.1%                         | 0.8%                                             | 3.4%                                     | 0.8%                                     |                                       |

This is your custom measurement of Fascination Scores. The diagram to the right shows the actual percentages of each Personality Archetype within the organization.