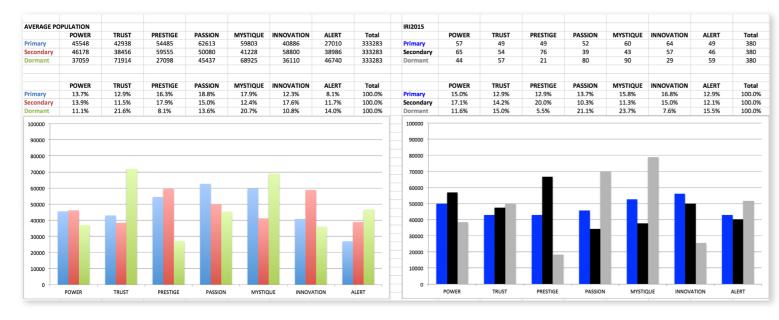

### THIS IS WHAT THE RAW DATA ORIGINALLY LOOKED LIKE WHEN WE BEGAN TO COMPARE YOUR ORGANIZATION'S SCORES TO OUR OVERALL TEST POPULATION OF OVER 600,000 PEOPLE.

### THIS IS WHAT THE RAW DATA ORIGINALLY LOOKED LIKE WHEN WE BEGAN TO COMPARE YOUR ORGANIZATION'S SCORES TO OUR OVERALL TEST POPULATION OF OVER 600,000 PEOPLE.

As we prepared for the event, here's our spreadsheet, organized by "Personality Archetype"

### AVERAGE RESULTS FROM THE FASCINATION ADVANTAGE TEST

### IRI SUMMIT 2015 RESULTS FROM THE FASCINATION ADVANTAGE TEST