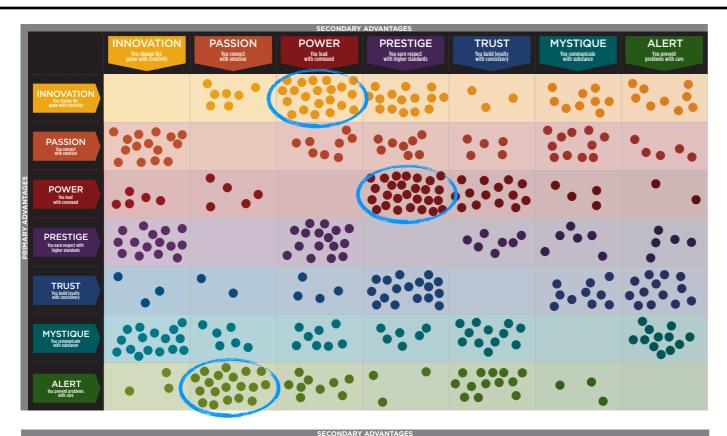

#### WE COMPARED YOUR FINDINGS TO OUR MATRIX OF 49 PERSONALITY ARCHETYPES.

#### CREATED BY SALLY HOGSHEAD 1: DISCOVER MORE AT HOWTOFASCINATE.COM EMAIL: HELLO@HOWTOFASCINATE.COM THE 49 PERSONALITY ARCHETYPES © 2014 HOW TO FASCINATE. ALL RIGHTS RESERVED SECONDARY FASCINATION ADVANTAGE® **PASSION** INNOVATION **POWER** PRESTIGE **TRUST MYSTIQUE** ALERT You lead You earn respect with You build loyalty You communicate You prevent game with creativity with command higher standards with consistency with substance problems with care THE THE THE MAVERICK THE THE THE THE INNOVATION **ANARCHY ROCKSTAR** LEADER **TRENDSETTER ARTISAN PROVOCATEUR QUICK-START** game with creativi Volatile • Startling **Bold** • Artistic Pioneering • Irreverent **Cutting-Edge • Elite** Deliberate • Thoughtful Clever • Adept **Prolific • Thorough** Flexible Contemporary Diligent Entrepreneurial Progressive THE THE THE PEOPLE'S THE THE THE THE **PASSION CATALYST DRAMA CHAMPION TALENT BELOVED** INTRIGUE **ORCHESTRATOR** FASCINATION ADVANTAGE with emotion Out-of-the-Box • Social Theatrical • Emotive Dynamic • Inclusive Expressive • Stylish **Nurturing • Loyal Discerning • Perceptive** Attentive • Dedicated Sensitive **Efficient** Energizing Engaging **Emotionally-Intelligent Sincere** Considerate THE CHANGE THE THE THE THE THE THE POWER AGENT RINGLEADER **AGGRESSOR MAESTRO GUARDIAN** MASTERMIND **DEFENDER** You lead with command Inventive • Untraditional **Proactive • Cautionary** Motivating • Spirited **Dominant • Overbearing Ambitious • Focused Prominent • Genuine** Methodical • Intense Self-Reliant Strong-Willed Self-Propelled Confident Sure-Footed Compelling Dogmatic THE THE THE THE THE THE THE **PRESTIGE AVANT-GARDE** CONNOISSEUR **VICTOR IMPERIAL BLUE CHIP ARCHITECT SCHOLAR** You earn respect with higher standards Original • Enterprising Insightful • Distinguished Respected • Competitive Arrogant • Cold Classic • Established Skillful • Restrained Intellectual • Disciplined Forward-Thinking Polished Systematic In-the-Know **Results-Oriented** Superior **Best-In-Class** THE THE THE THE THE THE THE **TRUST EVOLUTIONARY AUTHENTIC GRAVITAS DIPLOMAT OLD GUARD ANCHOR GOOD CITIZEN** You build lovalty with consistency Curious • Adaptable Approachable • Dependable Dignified • Stable Levelheaded • Subtle Predictable • Safe Protective • Purposeful Principled • Prepared **Open-Minded Trustworthy** Hardworking Capable Unmovable Analytical Conscientious THE SECRET THE SUBTLE THE VEILED THE THE THE THE **MYSTIQUE TOUCH STRENGTH WISE OWL ARCHER** WEAPON **ROYAL GUARD DEADBOLT** You communicate with substance Tactful • Self-Sufficient On-Target • Reasoned Nimble • Unassuming Realistic • Intentional Elegant • Astute Observant • Assured Unemotional • Introverted Unruffled Independent Mindful To-the-Point Discreet Concentrated Pragmatic THE THE THE THE THE THE THE CONTROL **ALERT COMPOSER** COORDINATOR ACE **EDITOR-IN-CHIEF MEDIATOR DETECTIVE FREAK** You prevent **Productive • Skilled** Compulsive • Driven problems with care Strategic • Fine-Tuned Constructive • Organized **Decisive • Tireless** Steadfast • Composed Clear-Cut • Accurate **Practical** Forthright Detailed Structured Meticulous Exacting

### THIS IS YOUR CUSTOM "FASCINATION FINGERPRINT."

This diagram shows the concentration of Personality Archetypes of the organization.

| П                  | INNOVATION PASSION POWER PRESTICE TRUST MYSTICHE ALERT |                                                 |                                   |                              |                                                  |                                          |                                          |                                       |
|--------------------|--------------------------------------------------------|-------------------------------------------------|-----------------------------------|------------------------------|--------------------------------------------------|------------------------------------------|------------------------------------------|---------------------------------------|
|                    |                                                        | INNOVATION  You change the game with creativity | PASSION  You connect with emotion | POWER  You lead with command | PRESTIGE  You earn respect with higher standards | TRUST You build loyalty with consistency | MYSTIQUE  You communicate with substance | ALERT  You prevent problems with care |
|                    |                                                        | J                                               |                                   | With Commons                 | mai inglici standires                            | mar consistency                          |                                          | provens murtare                       |
| PRIMARY ADVANTAGES | INNOVATION You change the game with creativity         |                                                 | 1.8%                              | 5.5%                         | 3.9%                                             | 0.8%                                     | 2.4%                                     | 2.4%                                  |
|                    | PASSION<br>You connect<br>with emotion                 | 3.9%                                            |                                   | 2.1%                         | 2.1%                                             | 1.3%                                     | 2.9%                                     | 1.3%                                  |
|                    | POWER You lead with command                            | 1.3%                                            | 1.3%                              | (                            | 7.1%                                             | 3.7%                                     | 1.1%                                     | 0.5%                                  |
|                    | PRESTIGE You earn respect with higher standards        | 3.9%                                            |                                   | 4.2%                         |                                                  | 1.8%                                     | 1.6%                                     | 1.3%                                  |
|                    | TRUST You build levalty with consistency               | 0.8%                                            | 0.5%                              | 1.1%                         | 4.5%                                             |                                          | 2.6%                                     | 3.4%                                  |
|                    | MYSTIQUE You communicate with substance                | 4.2%                                            | 1.6%                              | 2.1%                         | 1.6%                                             | 3.2%                                     |                                          | 3.2%                                  |
|                    | ALERT You prevent problems with care                   | 0.8%                                            | 5.0%                              | 2.1%                         | 0.8%                                             | 3.4%                                     | 0.8%                                     |                                       |

This is your custom measurement of Fascination Scores. The diagram to the right shows the actual percentages of each Personality Archetype within the organization.