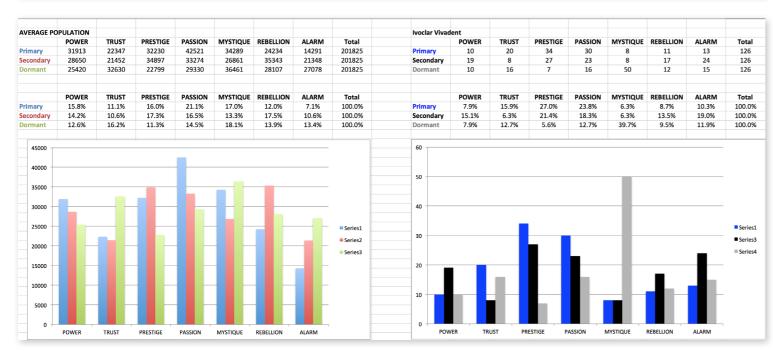

# THIS IS WHAT THE RAW DATA ORIGINALLY LOOKED LIKE WHEN WE BEGAN TO COMPARE YOUR ORGANIZATION'S SCORES TO OUR OVERALL TEST POPULATION OF OVER 200,000 PEOPLE.

# THIS IS WHAT THE RAW DATA ORIGINALLY LOOKED LIKE WHEN WE BEGAN TO COMPARE YOUR ORGANIZATION'S SCORES TO OUR OVERALL TEST POPULATION OF OVER 200,000 PEOPLE.

| Primary   | Secondary | Archetype           | Sum Pe | rcentage |           | PASSION | TRUST                | MYSTIQUE       | PRESTIGE | POWER | ALARM | REBELLION |
|-----------|-----------|---------------------|--------|----------|-----------|---------|----------------------|----------------|----------|-------|-------|-----------|
| prestige  | passion   | The Connoisseur     | 13     | 10.32%   | PASSION   |         | 3                    | 4              | 8        | 6     | 3     | 6         |
| passion   | prestige  | The Talent          | 8      | 6.35%    | TRUST     | 4       |                      | 3              | 4        | 1     | 7     | 1         |
| power     | prestige  | The Maestro         | 8      | 6.35%    | MYSTIQUE  |         |                      |                | 1        |       | 6     | 1         |
| prestige  | rebellion | The Avant-Garde     | 8      | 6.35%    | PRESTIGE  | 13      |                      | 1              |          | 5     | 7     | 8         |
| prestige  | alarm     | The Perfectionist   | 7      | 5.56%    | POWER     | 1       |                      |                | 8        |       |       | 1         |
| trust     | alarm     | The Good Citizen    | 7      | 5.56%    | ALARM     | 4       | 4                    |                | 4        | 1     |       |           |
| mystique  | alarm     | The Bullseye        | 6      | 4.76%    | REBELLION | 1       | 1                    |                | 2        | 6     | 1     |           |
| passion   | power     | The Advocate        | 6      | 4.76%    |           |         |                      |                |          |       |       |           |
| passion   | rebellion | The Catalyst        | 6      | 4.76%    |           | PASSION | TRUST                | MYSTIQUE       | PRESTIGE | POWER | ALARM | REBELLION |
| rebellion | power     | The Maverick Leader | 6      | 4.76%    | PASSION   |         | 2.4%                 | 3.2%           | 6.3%     | 4.8%  | 2.4%  | 4.8%      |
| prestige  | power     | The Victor          | 5      | 3.97%    | TRUST     | 3.2%    |                      | 2.4%           | 3.2%     | 0.8%  | 5.6%  | 0.8%      |
| alarm     | passion   | The Coordinator     | 4      | 3.17%    | MYSTIQUE  |         |                      |                | 0.8%     |       | 4.8%  | 0.8%      |
| alarm     | prestige  | The Editor-in-Chief | 4      | 3.17%    | PRESTIGE  | 10.3%   |                      | 0.8%           |          | 4.0%  | 5.6%  | 6.3%      |
| alarm     | trust     | The Sustainer       | 4      | 3.17%    | POWER     | 0.8%    |                      |                | 6.3%     |       |       | 0.8%      |
| passion   | mystique  | The Intrigue        | 4      | 3.17%    | ALARM     | 3.2%    | 3.2%                 |                | 3.2%     | 0.8%  |       |           |
| trust     | passion   | The Authentic       | 4      | 3.17%    | REBELLION | 0.8%    | 0.8%                 |                | 1.6%     | 4.8%  | 0.8%  | ,         |
| trust     | prestige  | The Diplomat        | 4      | 3.17%    |           |         |                      |                |          |       |       |           |
| passion   | alarm     | The Orchestrator    | 3      | 2.38%    |           |         |                      |                |          |       |       |           |
| passion   | trust     | The Beloved         | 3      | 2.38%    |           |         | : Missing Archetypes |                |          |       |       |           |
| trust     | mystique  | The Vault           | 3      | 2.38%    |           |         |                      |                |          |       |       |           |
| rebellion | prestige  | The Trendsetter     | 2      | 1.59%    |           |         | : Most Preva         | alent Archetyp | es       |       |       |           |
| alarm     | power     | The Sheriff         | 1      | 0.79%    |           |         |                      |                |          |       |       |           |
| mystique  | prestige  | The Royal Guard     | 1      | 0.79%    |           |         |                      |                |          |       |       |           |
| mystique  | rebellion | The Secret Weapon   | 1      | 0.79%    |           |         |                      |                |          |       |       |           |
| power     | passion   | The Ringleader      | 1      | 0.79%    |           |         |                      |                |          |       |       |           |
| power     | rebellion | The Change Agent    | 1      | 0.79%    |           |         |                      |                |          |       |       |           |
| prestige  | mystique  | The Architect       | 1      | 0.79%    |           |         |                      |                |          |       |       |           |
| rebellion | alarm     | The Quick-Start     | 1      | 0.79%    |           |         |                      |                |          |       |       |           |
| rebellion | passion   | The Rockstar        | 1      | 0.79%    |           |         |                      |                |          |       |       |           |
| rebellion | trust     | The Artisan         | 1      | 0.79%    |           |         |                      |                |          |       |       |           |

As we prepared for the event, here's our spreadsheet, organized by "Personality Archetype"