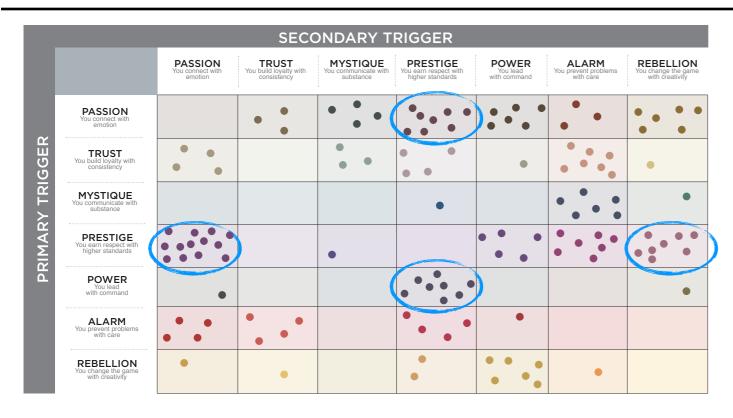

### THIS IS YOUR CUSTOM "FASCINATION FINGERPRINT."

This diagram shows the concentration of Personality Archetypes of the organization.

|                 | SECONDARY TRIGGER                                   |                                        |                                                |                                               |                                                       |                             |                                            |                                                     |  |  |
|-----------------|-----------------------------------------------------|----------------------------------------|------------------------------------------------|-----------------------------------------------|-------------------------------------------------------|-----------------------------|--------------------------------------------|-----------------------------------------------------|--|--|
| PRIMARY TRIGGER |                                                     | PASSION<br>You connect with<br>emotion | TRUST<br>You build loyalty with<br>consistency | MYSTIQUE<br>You communicate with<br>substance | PRESTIGE<br>You earn respect with<br>higher standards | POWER You lead with command | ALARM<br>You prevent problems<br>with care | REBELLION<br>You change the game<br>with creativity |  |  |
|                 | PASSION<br>You connect with<br>emotion              |                                        | 2.4%                                           | 3.2%                                          | 6.3%                                                  | 4.8%                        | 2.4%                                       | 4.8%                                                |  |  |
|                 | TRUST<br>You build loyalty with<br>consistency      | 3.2%                                   |                                                | 2.4%                                          | 3.2%                                                  | 0.8%                        | 5.6%                                       | 0.8%                                                |  |  |
|                 | MYSTIQUE<br>You communicate with<br>substance       |                                        |                                                |                                               | 0.8%                                                  |                             | 4.8%                                       | 0.8%                                                |  |  |
|                 | PRESTIGE You earn respect with higher standards     | 10.3%                                  |                                                | 0.8%                                          |                                                       | 4.0%                        | 5.6%                                       | 6.3%                                                |  |  |
|                 | POWER<br>You lead<br>with command                   | 0.8%                                   |                                                | (                                             | 6.3%                                                  | )                           |                                            | 0.8%                                                |  |  |
|                 | ALARM You prevent problems with care                | 3.2%                                   | 3.2%                                           |                                               | 3.2%                                                  | 0.8%                        |                                            |                                                     |  |  |
|                 | REBELLION<br>You change the game<br>with creativity | 0.8%                                   | 0.8%                                           |                                               | 1.6%                                                  | 4.8%                        | 0.8%                                       |                                                     |  |  |

This is your custom measurement of Fascination Scores. The diagram to the right shows the actual percentages of each Personality Archetype within the organization.