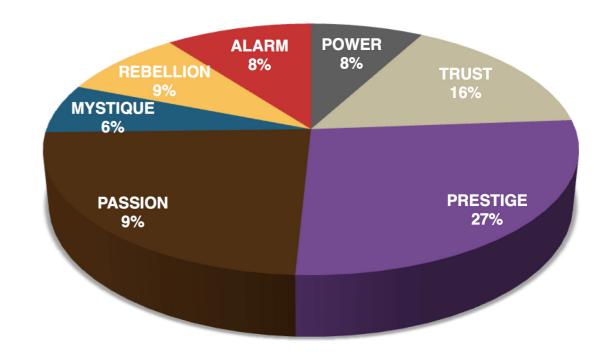

# IVOCLAR VIVADENT RESULTS FROM THE FASCINATION ADVANTAGE TEST

|   | <u>Υ</u> |
|---|----------|
| ( | ם<br>ב   |
|   | <u>Υ</u> |
| ŀ |          |
|   | Y        |
| E | >        |
|   | <u>Υ</u> |
|   |          |
|   |          |
|   |          |