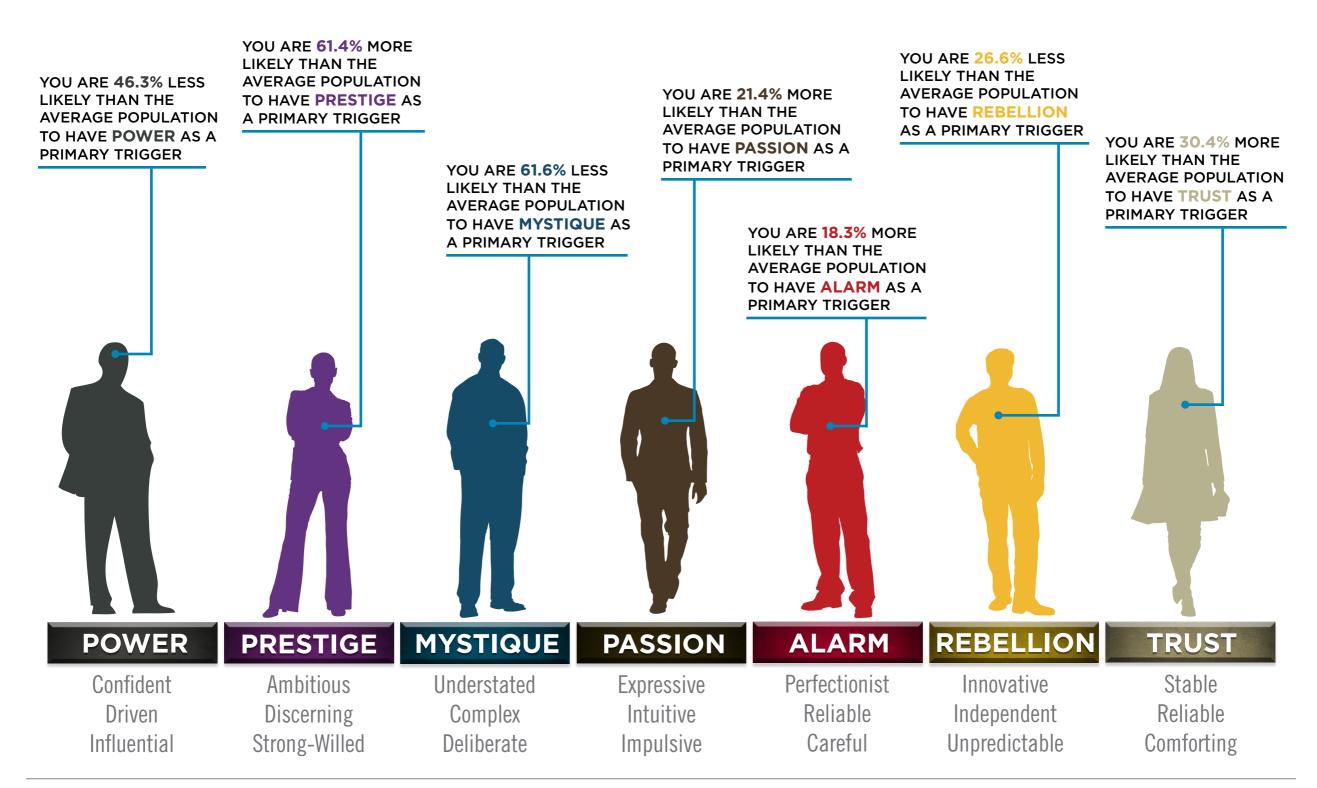

|  |  |
|                 | REBELLION<br>You change the game<br>with creativity | 0.8%                                   | 0.8%                                           |                                               | 1.6%                                                  | 4.8%                        | 0.8%                                       |                                                     |  |  |

This is your custom measurement of Fascination Scores. The diagram to the right shows the actual percentages of each Personality Archetype within the organization.



# BASED ON YOUR AUDIENCE'S SCORES FOR "THE FASCINATION ADVANTAGE TEST," WE IDENTIFIED THEIR UNIQUE PERSONALITY STRENGTHS.

WE THEN BUILT CUSTOMIZED INSIGHTS TO PINPOINT WHAT MAKES THIS ORGANIZATION UNIQUELY FASCINATING.



**POWER** 

A LEADER WHO MAKES DECISIONS

**PASSION** 

RELATIONSHIP-BUILDER WITH STRONG PEOPLE SKILLS

**MYSTIQUE** 

**SOLO INTELLECT BEHIND-THE-SCENES** 

**PRESTIGE** 

**OVERACHIEVER WITH HIGHER STANDARDS** 

**ALARM** 

PRECISE DETAIL MANAGER

REBELLION

**INNOVATIVE PROBLEM-SOLVER** 

TRUST

STABLE, RELIABLE PARTNER

### **CONNECT AND SHARE**

### LEARN MORE AND STAY IN TOUCH

Learn more about the Fascination Advantage System and how it can help your team work more effectively and productively together at HowToFascinate.com





#### FACEBOOK

Facebook.com/HowToFascinate



#### **CWITTER**

@SallyHogshead



@HowToFascinate



#### **FMAII**

Hello@HowToFascinate.com



#### AMAZON

Fascinate: Your 7 Triggers to Persuasion and Captivation



### LINKEDIN

SallyHogshead



#### YO