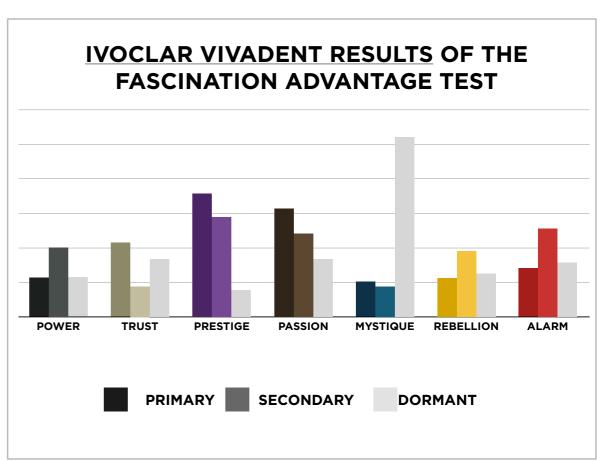

# IVOCLAR VIVADENT RESULTS FROM THE FASCINATION ADVANTAGE TEST

|   | <u>Υ</u> |
|---|----------|
| ( | ם<br>ב   |
|   | <u>Υ</u> |
| ŀ |          |
|   | Y        |
| E | >        |
|   | <u>Υ</u> |
|   |          |
|   |          |
|   |          |