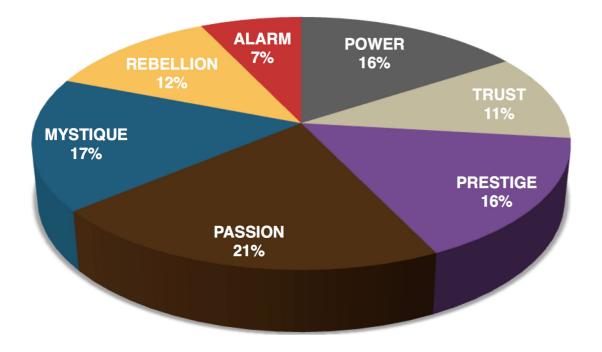

arm     | The Quick-Start     | 1      | 0.79%    |           |         |                      |                |          |       |       |           |
| rebellion | passion   | The Rockstar        | 1      | 0.79%    |           |         |                      |                |          |       |       |           |
| rebellion | trust     | The Artisan         | 1      | 0.79%    |           |         |                      |                |          |       |       |           |



As we prepared for the event, here's our spreadsheet, organized by "Personality Archetype"

# THIS IS WHAT THE RAW DATA ORIGINALLY LOOKED LIKE WHEN WE BEGAN TO COMPARE YOUR ORGANIZATION'S SCORES TO OUR OVERALL TEST POPULATION OF OVER 200,000 PEOPLE.

# AVERAGE RESULTS FROM THE FASCINATION ADVANTAGE TEST



# IVOCLAR VIVADENT RESULTS FROM THE FASCINATION ADVANTAGE TEST



|   | <u>Υ</u> |
|---|----------|
| ( | ם<br>ב   |
|   | <u>Υ</u> |
| ŀ |          |
|   | Y        |
| E | >        |
|   | <u>Υ</u> |
|   |          |
|   |          |
|   |          |

### **SECONDARY TRIGGER**

| PASSION You connect with emotion                |
|-------------------------------------------------|
| TRUST You build loyalty with consistency        |
| MYSTIQUE You communicate with substance         |
| PRESTIGE You earn respect with higher standards |
| POWER You lead with command                     |
| ALARM You prevent problems with care            |

**REBELLION** You change the game with creativity

**PASSION TRUST** You connect with You build loyalty with emotion consistency

**MYSTIQUE** substance