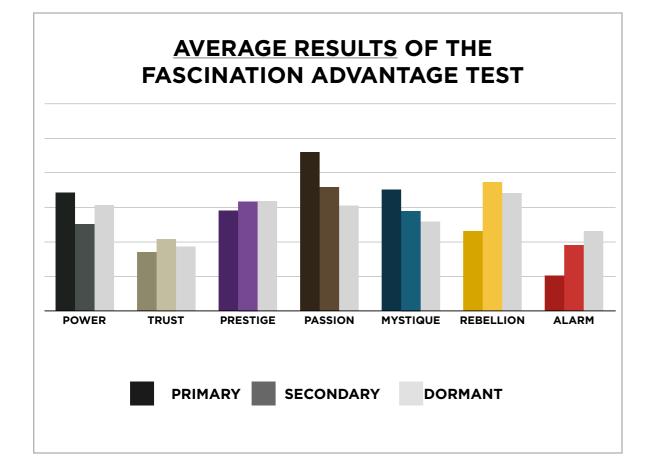

# AN INSIDER'S *look* AT THE RESEARCH

FROM SALLY HOGSHEAD'S PRESENTATION TO IncentiveWorks ON 08/20/13



### THIS IS WHAT THE RAW DATA ORIGINALLY LOOKED LIKE WHEN WE BEGAN TO COMPARE YOUR ORGANIZATION'S SCORES TO OUR OVERALL TEST POPULATION OF OVER 180,000 PEOPLE.





### THIS IS WHAT THE RAW DATA ORIGINALLY LOOKED LIKE WHEN WE BEGAN TO COMPARE YOUR ORGANIZATION'S SCORES TO OUR OVERALL TEST POPULATION OF OVER 180,000 PEOPLE.

| Primary   | Secondary | Archetype           | Sum | Percentage |           | PASSION | TRUST        | MYSTIQUE       | PRESTIGE | POWER | ALARM | REBELLION |
|-----------|-----------|---------------------|-----|------------|-----------|---------|--------------|----------------|----------|-------|-------|-----------|
| Passion   | Rebellion | The Catalyst        | 12  | 8.82%      | PASSION   |         |              | 5              | 6        | 7     | 6     | 12        |
| Mystique  | Alarm     | The Bullseye        | 8   | 5.88%      | TRUST     | 4       |              | 6              | 4        | 2     | 3     |