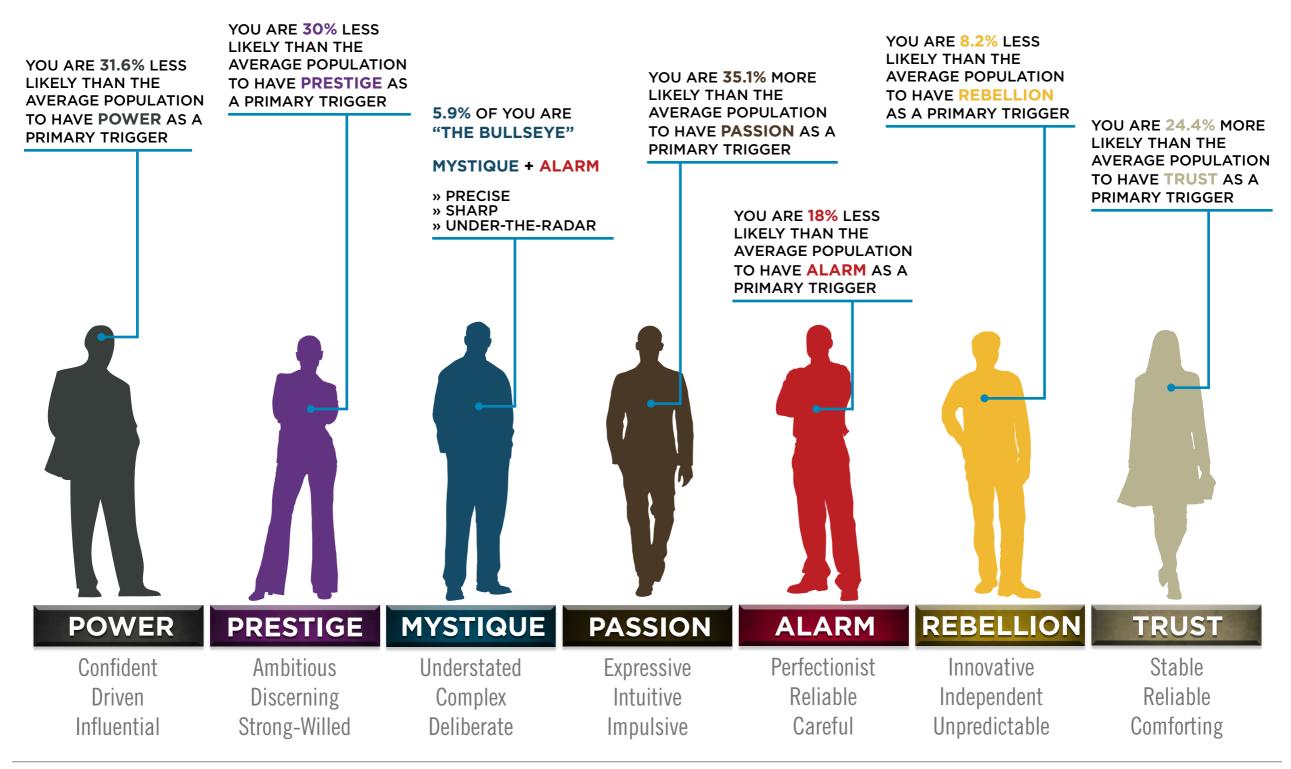

## BASED ON YOUR AUDIENCE'S SCORES FOR "THE FASCINATION ADVANTAGE TEST," WE IDENTIFIED THEIR UNIQUE PERSONALITY STRENGTHS.

WE THEN BUILT CUSTOMIZED INSIGHTS TO PINPOINT WHAT MAKES THIS ORGANIZATION UNIQUELY FASCINATING.