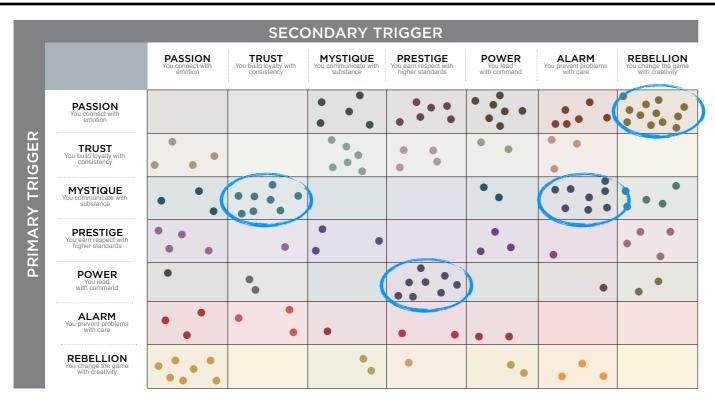

#### THIS IS YOUR CUSTOM "FASCINATION FINGERPRINT."

This diagram shows the concentration of Personality Archetypes of the organization.

|                                                  |                                        | SECC                                           | DNDARY TI                                     | RIGGER                                                |                                   |                                            |                                                     |
|--------------------------------------------------|----------------------------------------|------------------------------------------------|-----------------------------------------------|-------------------------------------------------------|-----------------------------------|--------------------------------------------|-----------------------------------------------------|
|                                                  | PASSION<br>You connect with<br>emotion | TRUST<br>You build loyalty with<br>consistency | MYSTIQUE<br>You communicate with<br>substance | PRESTIGE<br>You earn respect with<br>higher standards | POWER<br>You lead<br>with command | ALARM<br>You prevent problems<br>with care | REBELLION<br>You change the game<br>with creativity |
| PASSION<br>fou connect with<br>emotion           |                                        |                                                | 3.7%                                          | 4.4%                                                  | 5.1%                              | 4.4%                                       | 8.8%                                                |
| TRUST<br>u build loyalty with<br>consistency     | 2.9%                                   |                                                | 4.4%                                          | 2.9%                                                  | 1.5%                              | 2.2%                                       |                                                     |
| communicate with substance                       | 2.2%                                   | 5.9%                                           |                                               |                                                       | 1.5%                              | 5.9%                                       | 3.7%                                                |
| PRESTIGE<br>earn respect with<br>igher standards | 2.9%                                   | 0.7%                                           | 2.2%                                          |                                                       | 2.2%                              | 0.7%                                       | 2.9%                                                |
| POWER<br>You lead<br>with command                | 0.7%                                   | 1.5%                                           | (                                             | 5.9%                                                  |                                   | 0.7%                                       | 1.5%                                                |
| ALARM<br>prevent problems<br>with care           | 2.2%                                   | 2.2%                                           | 0.7%                                          | 0.7%                                                  | 1.5%                              |                                            |                                                     |
| EBELLION<br>change the game<br>with creativity   | 5.1%                                   |                                                | 1.5%                                          | 0.7%                                                  | 1.5%                              | 2.2%                                       |                                                     |

This is your custom measurement of Fascination Scores. The diagram to the right shows the actual percentages of each Personality Archetype within the organization.

**PRIMARY TRIGGER** 