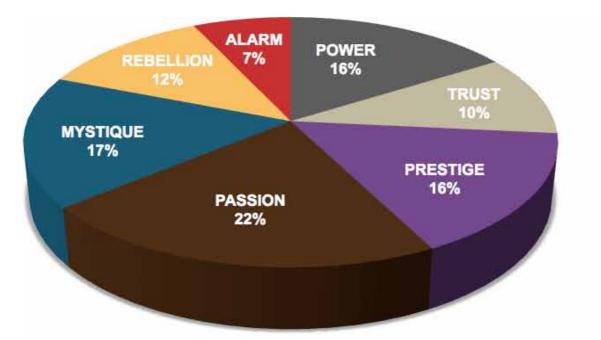

This is your custom measurement of Fascination Scores. The diagram to the right shows the actual percentages of each Personality Archetype within the organization.

**PRIMARY TRIGGER** 