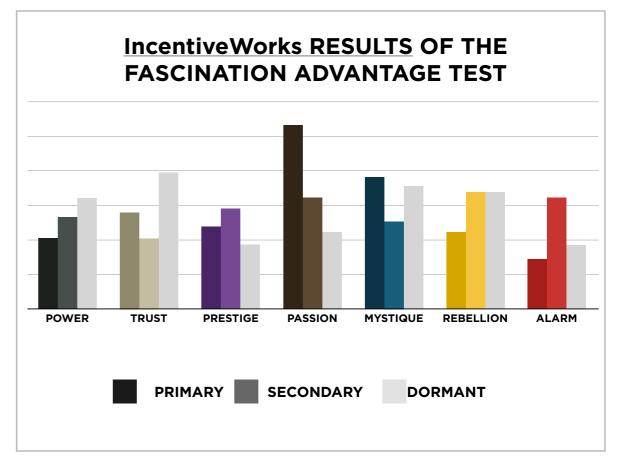

# AN INSIDER'S *look* AT THE RESEARCH

FROM SALLY HOGSHEAD'S PRESENTATION TO IncentiveWorks ON 08/20/13



### THIS IS WHAT THE RAW DATA ORIGINALLY LOOKED LIKE WHEN WE BEGAN TO COMPARE YOUR ORGANIZATION'S SCORES TO OUR OVERALL TEST POPULATION OF OVER 180,000 PEOPLE.





### THIS IS WHAT THE RAW DATA ORIGINALLY LOOKED LIKE WHEN WE BEGAN TO COMPARE YOUR ORGANIZATION'S SCORES TO OUR OVERALL TEST POPULATION OF OVER 180,000 PEOPLE.

| Primary   | Secondary | Archetype           | Sum | Percentage |           | PASSION | TRUST        | MYSTIQUE       | PRESTIGE | POWER | ALARM | REBELLION |
|-----------|-----------|---------------------|-----|------------|-----------|---------|--------------|----------------|----------|-------|-------|-----------|
| Passion   | Rebellion | The Catalyst        | 12  | 8.82%      | PASSION   |         |              | 5              | 6        | 7     | 6     | 12        |
| Mystique  | Alarm     | The Bullseye        | 8   | 5.88%      | TRUST     | 4       |              | 6              | 4        | 2     | 3     |