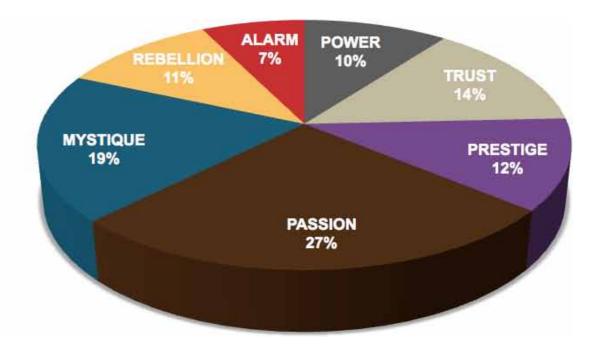

#### AVERAGE RESULTS FROM THE FASCINATION ADVANTAGE TEST

This is your custom measurement of Fascination Scores. The diagram to the right shows the actual percentages of each Personality Archetype within the organization.

**PRIMARY TRIGGER** 