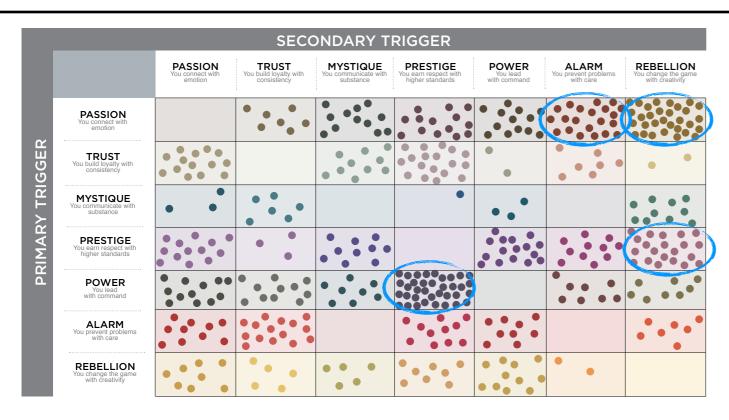

#### THIS IS YOUR CUSTOM "FASCINATION FINGERPRINT."

This diagram shows the concentration of Personality Archetypes of the organization.

| SECONDARY TRIGGER |                                                     |                                        |                                                |                                               |                                                       |                             |                                            |                                               |  |  |
|-------------------|-----------------------------------------------------|----------------------------------------|------------------------------------------------|-----------------------------------------------|-------------------------------------------------------|-----------------------------|--------------------------------------------|-----------------------------------------------|--|--|
| PRIMARY TRIGGER   |                                                     | PASSION<br>You connect with<br>emotion | TRUST<br>You build loyalty with<br>consistency | MYSTIQUE<br>You communicate with<br>substance | PRESTIGE<br>You earn respect with<br>higher standards | POWER You lead with command | ALARM<br>You prevent problems<br>with care | REBELLION You change the game with creativity |  |  |
|                   | PASSION<br>You connect with<br>emotion              |                                        | 1.7%                                           | 2.8%                                          | 3.3%                                                  | 3.1%                        | 5.0%                                       | 7.3%                                          |  |  |
|                   | TRUST<br>You build loyalty with<br>consistency      | 3.3%                                   |                                                | 2.4%                                          | 4.3%                                                  | 0.5%                        | 1.7%                                       | 0.5%                                          |  |  |
|                   | MYSTIQUE You communicate with substance             | 0.7%                                   | 1.4%                                           |                                               | 0.2%                                                  | 0.7%                        |                                            | 2.4%                                          |  |  |
|                   | PRESTIGE You earn respect with higher standards     | 3.1%                                   | 0.7%                                           | 2.4%                                          |                                                       | 3.8%                        | 2.6%                                       | 5.0%                                          |  |  |
|                   | POWER<br>You lead<br>with command                   | 2.8%                                   | 2.6%                                           | 1.9%                                          | 8.5%                                                  | )                           | 1.9%                                       | 1.9%                                          |  |  |
|                   | ALARM<br>You prevent problems<br>with care          | 2.4%                                   | 3.6%                                           |                                               | 2.6%                                                  | 2.1%                        |                                            | 1.7%                                          |  |  |
|                   | REBELLION<br>You change the game<br>with creativity | 1.9%                                   | 1.2%                                           | 1.2                                           | 1.9%                                                  | 2.6%                        | 0.5%                                       |                                               |  |  |

This is your custom measurement of Fascination Scores. The diagram to the right shows the actual percentages of each Personality Archetype within the organization.