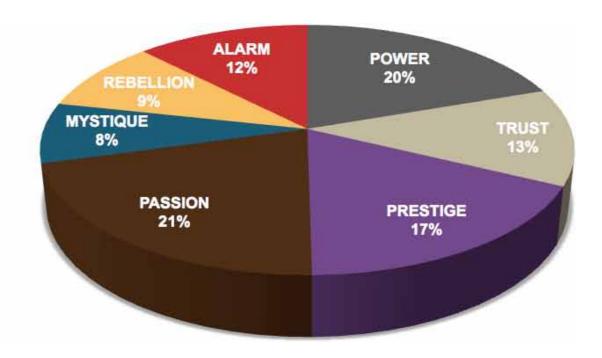

### THIS IS WHAT THE RAW DATA ORIGINALLY LOOKED LIKE WHEN WE BEGAN TO COMPARE YOUR ORGANIZATION'S SCORES TO OUR OVERALL TEST POPULATION OF OVER 180,000 PEOPLE.

### INTERSTATE RESULTS FROM THE FASCINATION ADVANTAGE TEST

| Ţ |                                         |
|---|-----------------------------------------|
| 5 | ׅ֡֜֝֝֜֜֜֜֜֜֜֜֜֜֜֜֜֜֜֜֜֜֜֜֜֜֜֜֜֜֜֜֜֜֜֜֜֜ |
| = | 1                                       |
| H |                                         |
| Ļ |                                         |
| ۵ | 1                                       |
| < |                                         |
| 2 | 2                                       |
|   | 1                                       |
| _ | 1                                       |
|   |                                         |
|   |                                         |