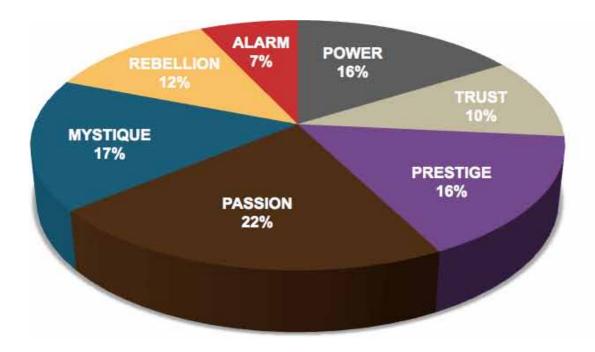

### THIS IS WHAT THE RAW DATA ORIGINALLY LOOKED LIKE WHEN WE BEGAN TO COMPARE YOUR ORGANIZATION'S SCORES TO OUR OVERALL TEST POPULATION OF OVER 180,000 PEOPLE.

### AVERAGE RESULTS FROM THE FASCINATION ADVANTAGE TEST