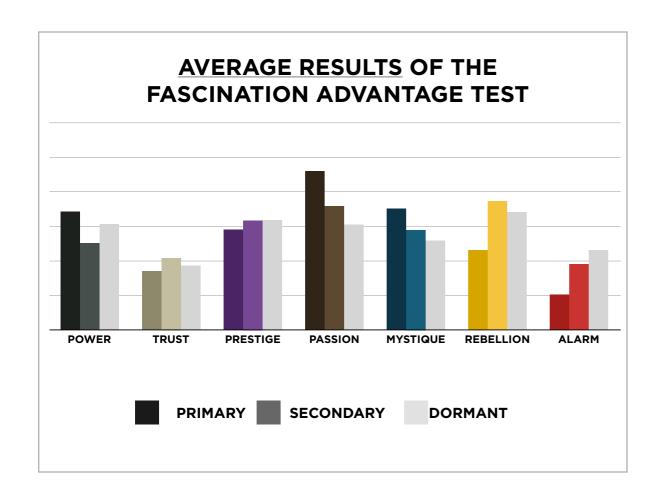

# AN INSIDER'S look AT THE RESEARCH

FROM SALLY HOGSHEAD'S PRESENTATION TO INTERSTATE ON 08/15/13



For information, visit HowToFascinate.com or contact Hello@HowToFascinate.com.

### THIS IS WHAT THE RAW DATA ORIGINALLY LOOKED LIKE WHEN WE BEGAN TO COMPARE YOUR ORGANIZATION'S SCORES TO OUR OVERALL TEST POPULATION OF OVER 180,000 PEOPLE.





## THIS IS WHAT THE RAW DATA ORIGINALLY LOOKED LIKE WHEN WE BEGAN TO COMPARE YOUR ORGANIZATION'S SCORES TO OUR OVERALL TEST POPULATION OF OVER 180,000 PEOPLE.

| Primary   | Secondary | Archetype           | Sum | Percentage |           | PASSION | TRUST                       | MYSTIQUE | PRESTIGE | POWER | ALARM | REBELLION |
|-----------|-----------|---------------------|-----|------------|-----------|---------|-----------------------------|----------|----------|-------|-------|-----------|
| Power     | Prestige  | The Maestro         | 36  | 8.53%      | PASSION   |         | 7                           | 12       | 14       | 13    | 21    | 31        |
| Passion   | Rebellion | The Catalyst        | 31  | 7.35%      | TRUST     | 14      |                             | 10       |