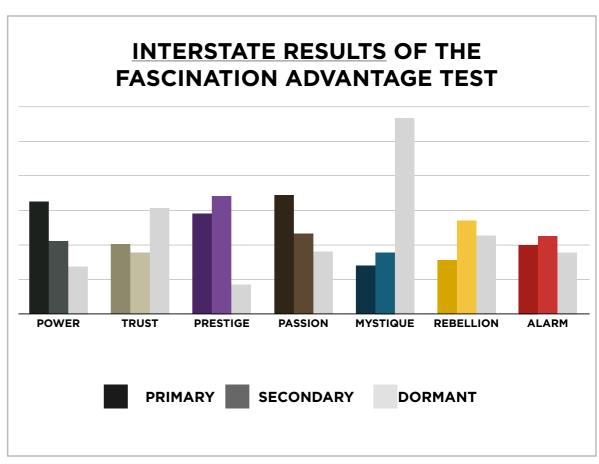

### INTERSTATE RESULTS FROM THE FASCINATION ADVANTAGE TEST

| Ţ |                                         |
|---|-----------------------------------------|
| 5 | ׅ֡֜֝֝֜֜֜֜֜֜֜֜֜֜֜֜֜֜֜֜֜֜֜֜֜֜֜֜֜֜֜֜֜֜֜֜֜֜ |
| = | 1                                       |
| H |                                         |
| Ļ |                                         |
| ۵ | 1                                       |
| < |                                         |
| 2 | 2                                       |
|   | 1                                       |
| _ | 1                                       |
|   |                                         |
|   |                                         |