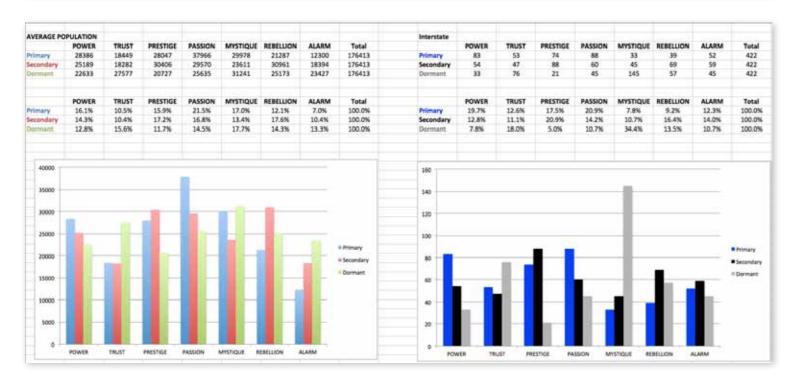

### THIS IS WHAT THE RAW DATA ORIGINALLY LOOKED LIKE WHEN WE BEGAN TO COMPARE YOUR ORGANIZATION'S SCORES TO OUR OVERALL TEST POPULATION OF OVER 180,000 PEOPLE.

## THIS IS WHAT THE RAW DATA ORIGINALLY LOOKED LIKE WHEN WE BEGAN TO COMPARE YOUR ORGANIZATION'S SCORES TO OUR OVERALL TEST POPULATION OF OVER 180,000 PEOPLE.

| Primary   | Secondary | Archetype           | Sum | Percentage |           | PASSION | TRUST                       | MYSTIQUE | PRESTIGE | POWER | ALARM | REBELLION |
|-----------|-----------|---------------------|-----|------------|-----------|---------|-----------------------------|----------|----------|-------|-------|-----------|
| Power     | Prestige  | The Maestro         | 36  | 8.53%      | PASSION   |         | 7                           | 12       | 14       | 13    | 21    | 31        |
| Passion   | Rebellion | The Catalyst        | 31  | 7.35%      | TRUST     | 14      |                             | 10       | 18       | 2     | 7     | 2         |
| Passion   | Alarm     | The Orchestrator    | 21  | 4.98%      | MYSTIQUE  | 3       | 6                           |          | 1        | 3     |       | 10        |
| Prestige  | Rebellion | The Avant-Garde     | 21  | 4.98%      | PRESTIGE  | 13      | 3                           | 10       |          | 16    | 11    | 21        |
| Trust     | Prestige  | The Diplomat        | 18  | 4.27%      | POWER     | 12      | 11                          | 8        | 36       |       | 8     | 8         |
| Prestige  | Power     | The Victor          | 16  | 3.79%      | ALARM     | 10      | 15                          |          | 11       | 9     |       | 7         |
| Alarm     | Trust     | The Sustainer       | 15  | 3.55%      | REBELLION | 8       | 5                           | 5        | 8        | 11    | 2     |           |
| Passion   | Prestige  | The Talent          | 14  | 3.32%      |           |         |                             |          |          |       |       |           |
| Trust     | Passion   | The Authentic       | 14  | 3.32%      |           | PASSION | TRUST                       | MYSTIQUE | PRESTIGE | POWER | ALARM | REBELLION |
| Passion   | Power     | The Advocate        | 13  | 3.08%      | PASSION   |         | 1.7%                        | 2.8%     | 3.3%     | 3.1%  | 5.0%  | 7.3%      |
| Prestige  | Passion   | The Connoisseur     | 13  | 3.08%      | TRUST     | 3.3%    |                             | 2.4%     | 4.3%     | 0.5%  | 1.7%  | 0.5%      |
| Passion   | Mystique  | The Intrigue        | 12  | 2.84%      | MYSTIQUE  | 0.7%    | 1.4%                        |          | 0.2%     | 0.7%  |       | 2.4%      |
| Power     | Passion   | The Ringleader      | 12  | 2.84%      | PRESTIGE  | 3.1%    | 0.7%                        | 2.4%     |          | 3.8%  | 2.6%  | 5.0%      |
| Alarm     | Prestige  | The Editor-in-Chief | 11  | 2.61%      | POWER     | 2.8%    | 2.6%                        | 1.9%     | 8.5%     |       | 1.9%  | 1.9%      |
| Power     | Trust     | The Guardian        | 11  | 2.61%      | ALARM     | 2.4%    | 3.6%                        |          | 2.6%     | 2.1%  |       | 1.7%      |
| Prestige  | Alarm     | The Perfectionist   | 11  | 2.61%      | REBELLION | 1.9%    | 1.2%                        | 1.2%     | 1.9%     | 2.6%  | 0.5%  |           |
| Rebellion | Power     | The Maverick Leader | 11  | 2.61%      |           |         |                             |          |          |       |       |           |
| Alarm     | Passion   | The Coordinator     | 10  | 2.37%      |           |         |                             |          |          |       |       |           |
| Mystique  | Rebellion | The Secret Weapon   | 10  | 2.37%      |           |         | : Missing Archetypes        |          |          | •     |       |           |
| Prestige  | Mystique  | The Architect       | 10  | 2.37%      |           |         |                             |          |          |       |       |           |
| Trust     | Mystique  | The Vault           | 10  | 2.37%      |           |         | : Most Prevalent Archetypes |          |          |       |       |           |
| Alarm     | Power     | The Sheriff         | 9   | 2.13%      |           |         |                             |          |          |       |       |           |
| Power     | Alarm     | The Watchdog        | 8   | 1.90%      |           |         |                             |          |          |       |       |           |
| Power     | Mystique  | The Mastermind      | 8   | 1.90%      |           |         |                             |          |          |       |       |           |
| Power     | Rebellion | The Change Agent    | 8   | 1.90%      |           |         |                             |          |          |       |       |           |
| Rebellion | Passion   | The Rockstar        | 8   | 1.90%      |           |         |                             |          |          |       |       |           |
| Rebellion | Prestige  | The Trendsetter     | 8   | 1.90%      |           |         |                             |          |          |       |       |           |
| Alarm     | Rebellion | The Craftsman       | 7   | 1.66%      |           |         |                             |          |          |       |       |           |
| Passion   | Trust     | The Beloved         | 7   | 1.66%      |           |         |                             |          |          |       |       |           |

As we prepared for the event, here's our spreadsheet, organized by "Personality Archetype"