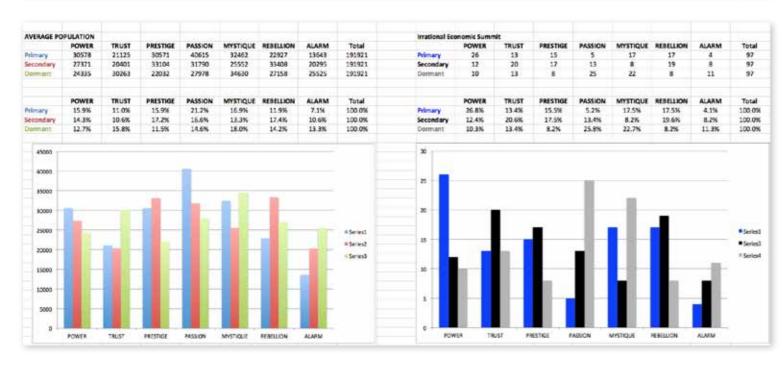

## THIS IS WHAT THE RAW DATA ORIGINALLY LOOKED LIKE WHEN WE BEGAN TO COMPARE YOUR ORGANIZATION'S SCORES TO OUR OVERALL TEST POPULATION OF OVER 200,000 PEOPLE.

# THIS IS WHAT THE RAW DATA ORIGINALLY LOOKED LIKE WHEN WE BEGAN TO COMPARE YOUR ORGANIZATION'S SCORES TO OUR OVERALL TEST POPULATION OF OVER 200,000 PEOPLE.

| Primary   | Secondary | Archetype           | Sum | Percentage |           | PASSION | TRUST                       | MYSTIQUE | PRESTIGE | POWER | ALARM | REBELLION |
|-----------|-----------|---------------------|-----|------------|-----------|---------|-----------------------------|----------|----------|-------|-------|-----------|
| Mystique  | Trust     | The Wise Owl        | 8   | 8.25%      | PASSION   |         | 1                           | 1        | 1        | 1     |       | 1         |
| Prestige  | Rebellion | The Avant-Garde     | 8   | 8.25%      | TRUST     | 4       |                             | 3        | 4        |       | 2     |           |
| Power     | Prestige  | The Maestro         | 7   | 7.22%      | MYSTIQUE  |         | 8                           |          |          | 4     |       | 5         |
| Mystique  | Rebellion | The Secret Weapon   | 5   | 5.15%      | PRESTIGE  |         | 1                           | 1        |          | 2     | 3     | 8         |
| Power     | Passion   | The Ringleader      | 5   | 5.15%      | POWER     | 5       | 5                           | 2        | 7        |       | 2     | 5         |
| Power     | Rebellion | The Change Agent    | 5   | 5.15%      | ALARM     |         | 3                           |          |          | 1     |       |           |
| Power     | Trust     | The Guardian        | 5   | 5.15%      | REBELLION | 4       | 2                           | 1        | 5        | 4     | 1     |           |
| Rebellion | Prestige  | The Trendsetter     | 5   | 5.15%      |           |         |                             |          |          |       |       |           |
| Mystique  | Power     | The Veiled Strength | 4   | 4.12%      |           | PASSION | TRUST                       | MYSTIQUE | PRESTIGE | POWER | ALARM | REBELLION |
| Rebellion | Passion   | The Rockstar        | 4   | 4.12%      | PASSION   |         | 1.0%                        | 1.0%     | 1.0%     | 1.0%  |       | 1.0%      |
| Rebellion | Power     | The Maverick Leader | 4   | 4.12%      | TRUST     | 4.1%    |                             | 3.1%     | 4.1%     |       | 2.1%  |           |
| Trust     | Passion   | The Authentic       | 4   | 4.12%      | MYSTIQUE  |         | 8.2%                        |          |          | 4.1%  |       | 5.2%      |
| Trust     | Prestige  | The Diplomat        | 4   | 4.12%      | PRESTIGE  |         | 1.0%                        | 1.0%     |          | 2.1%  | 3.1%  | 8.2%      |
| Alarm     | Trust     | The Sustainer       | 3   | 3.09%      | POWER     | 5.2%    | 5.2%                        | 2.1%     | 7.2%     |       | 2.1%  | 5.2%      |
| Prestige  | Alarm     | The Perfectionist   | 3   | 3.09%      | ALARM     |         | 3.1%                        |          |          | 1.0%  |       |           |
| Trust     | Mystique  | The Vault           | 3   | 3.09%      | REBELLION | 4.1%    | 2.1%                        | 1.0%     | 5.2%     | 4.1%  | 1.0%  |           |
| Power     | Alarm     | The Watchdog        | 2   | 2.06%      |           |         |                             |          |          |       |       |           |
| Power     | Mystique  | The Mastermind      | 2   | 2.06%      |           |         |                             |          |          |       |       |           |
| Prestige  | Power     | The Victor          | 2   | 2.06%      |           |         | : Missing Ar                | chetypes |          | •     |       |           |
| Rebellion | Trust     | The Artisan         | 2   | 2.06%      |           |         |                             |          |          |       |       |           |
| Trust     | Alarm     | The Good Citizen    | 2   | 2.06%      |           |         | : Most Prevalent Archetypes |          |          |       |       |           |
| Alarm     | Power     | The Sheriff         | 1   | 1.03%      |           |         |                             |          |          |       |       |           |
| Passion   | Mystique  | The Intrigue        | 1   | 1.03%      |           |         |                             |          |          |       |       |           |
| Passion   | Power     | The Advocate        | 1   | 1.03%      |           |         |                             |          |          |       |       |           |
| Passion   | Prestige  | The Talent          | 1   | 1.03%      |           |         |                             |          |          |       |       |           |
| Passion   | Rebellion | The Catalyst        | 1   | 1.03%      |           |         |                             |          |          |       |       |           |
| Passion   | Trust     | The Beloved         | 1   | 1.03%      |           |         |                             |          |          |       |       |           |
| Prestige  | Mystique  | The Architect       | 1   | 1.03%      |           |         |                             |          |          |       |       |           |
| Prestige  | Trust     | The Blue Chip       | 1   | 1.03%      |           |         |                             |          |          |       |       |           |
| Rebellion | Alarm     | The Quick-Start     | 1   | 1.03%      |           |         |                             |          |          |       |       |           |

As we prepared for the event, here's our spreadsheet, organized by "Personality Archetype"

# THIS IS WHAT THE RAW DATA ORIGINALLY LOOKED LIKE WHEN WE BEGAN TO COMPARE YOUR ORGANIZATION'S SCORES TO OUR OVERALL TEST POPULATION OF OVER 200,000 PEOPLE.