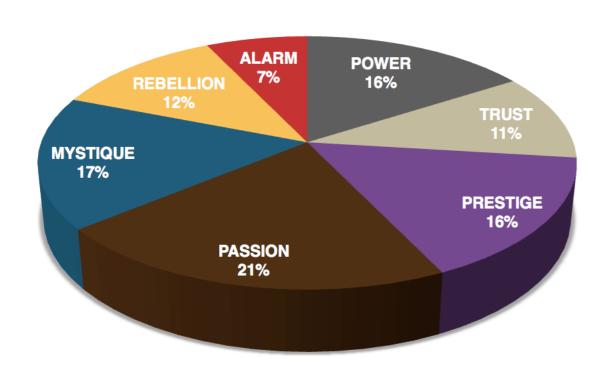

|          |          |       |       |           |
| Prestige  | Trust     | The Blue Chip       | 1   | 1.03%      |           |         |                             |          |          |       |       |           |
| Rebellion | Alarm     | The Quick-Start     | 1   | 1.03%      |           |         |                             |          |          |       |       |           |



As we prepared for the event, here's our spreadsheet, organized by "Personality Archetype"

# THIS IS WHAT THE RAW DATA ORIGINALLY LOOKED LIKE WHEN WE BEGAN TO COMPARE YOUR ORGANIZATION'S SCORES TO OUR OVERALL TEST POPULATION OF OVER 200,000 PEOPLE.

## AVERAGE RESULTS FROM THE FASCINATION ADVANTAGE TEST

# S FROM THE IRRATIONAL ECONOMIC SUMMIT RESULTS ANTAGE TEST FROM THE FASCINATION ADVANTAGE TEST





| Ľ | 1           |
|---|-------------|
| П | П           |
| 7 | G           |
| K | H           |
| L | يا          |
| F | ī           |
| Ľ | ľ           |
| ľ |             |
| ľ |             |
| 2 | ā           |
|   | Y           |
| < | 1           |
| Н |             |
| 2 | <u>&gt;</u> |
| F |             |
| ľ | ľ           |
| 6 | 1           |
| ۱ |             |
|   |             |
|   |             |
|   |             |
|   |             |

#### SECONDARY TRIGGER

**PASSION** emotion THE **PASSION** You connect with

You connect with

TRUST You build loyalty with consistency

THE

ARTISAN

**MYSTIQUE** You communicate with substance

THE

**PRESTIGE** You earn respect with higher standards

**POWER** You lead with command

THE MAVERICK

**LEADER** 

Entrepreneurial

THE