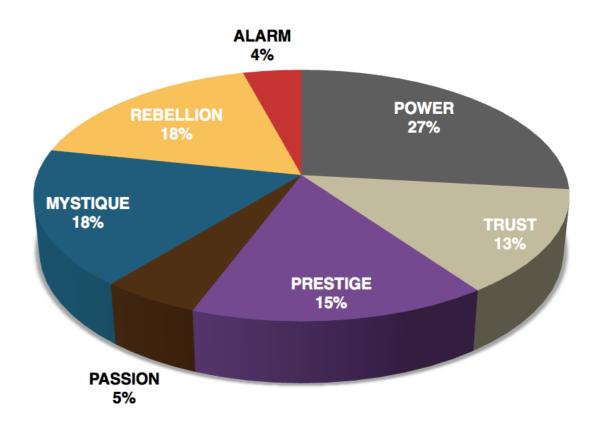

## THIS IS WHAT THE RAW DATA ORIGINALLY LOOKED LIKE WHEN WE BEGAN TO COMPARE YOUR ORGANIZATION'S SCORES TO OUR OVERALL TEST POPULATION OF OVER 200,000 PEOPLE.

# THIS IS WHAT THE RAW DATA ORIGINALLY LOOKED LIKE WHEN WE BEGAN TO COMPARE YOUR ORGANIZATION'S SCORES TO OUR OVERALL TEST POPULATION OF OVER 200,000 PEOPLE.