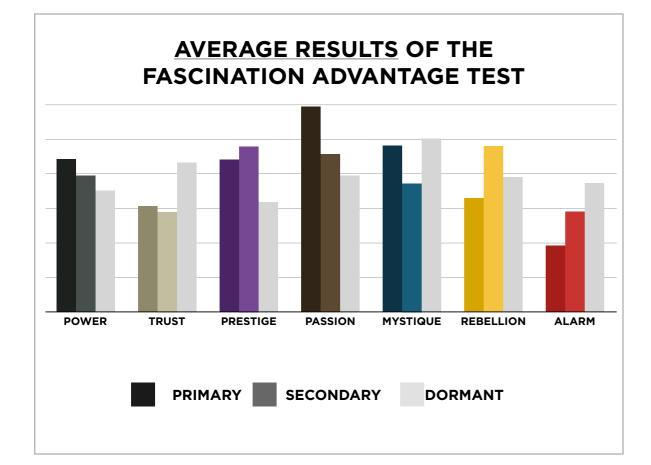

# AN INSIDER'S *look* AT THE RESEARCH

FROM SALLY HOGSHEAD'S PRESENTATION TO ITRON ON 10/08/13



### THIS IS WHAT THE RAW DATA ORIGINALLY LOOKED LIKE WHEN WE BEGAN TO COMPARE YOUR ORGANIZATION'S SCORES TO OUR OVERALL TEST POPULATION OF OVER 200,000 PEOPLE.





### THIS IS WHAT THE RAW DATA ORIGINALLY LOOKED LIKE WHEN WE BEGAN TO COMPARE YOUR ORGANIZATION'S SCORES TO OUR OVERALL TEST POPULATION OF OVER 200,000 PEOPLE.

| Primary   | Secondary | Archetype           | Sum | Percentage |           | PASSION | TRUST        | MYSTIQUE       | PRESTIGE | POWER | ALARM | REBELLION |
|-----------|-----------|---------------------|-----|------------|-----------|---------|--------------|----------------|----------|-------|-------|-----------|
| Mystique  | Trust     | The Wise Owl        | 21  | 8.64%      | PASSION   |         | 1            | 4              | 5        | 3     | 1     | 12        |
| Power     | Prestige  | The Maestro         | 20  | 8.23%      | TRUST     | 14      |              | 7              | 1        | 5     | 15    | 2