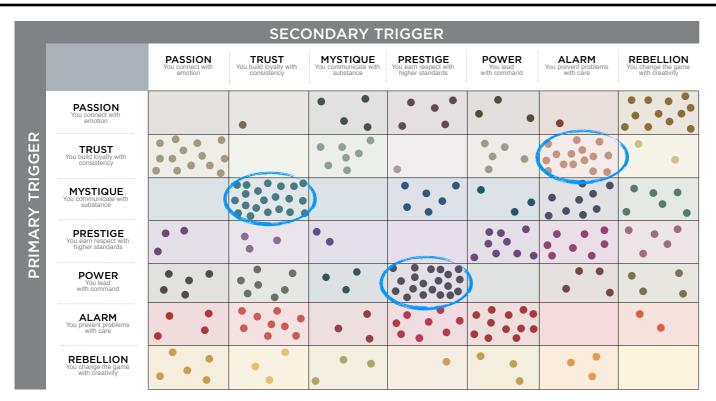

#### WE COMPARED YOUR FINDINGS TO OUR MATRIX OF 49 PERSONALITY ARCHETYPES.

|           |                                                       |                                          | Ś                                              | SECONDARY T                                   | RIGGER                                                |                                             |                                            |                                                            |
|-----------|-------------------------------------------------------|------------------------------------------|------------------------------------------------|-----------------------------------------------|-------------------------------------------------------|---------------------------------------------|--------------------------------------------|------------------------------------------------------------|
|           |                                                       | PASSION<br>You connect with<br>emotion   | TRUST<br>You build loyalty with<br>consistency | MYSTIQUE<br>You communicate with<br>substance | PRESTIGE<br>You earn respect with<br>higher standards | POWER<br>You lead<br>with command           | ALARM<br>You prevent problems<br>with care | <b>REBELLION</b><br>You change the game<br>with creativity |
|           | PASSION<br>You connect with<br>emotion                | THE<br>DRAMA                             | THE<br>BELOVED                                 | THE<br>INTRIGUE                               | THE<br>TALENT                                         | THE<br>ADVOCATE                             | THE<br>ORCHESTRATOR                        | THE<br>CATALYST                                            |
|           |                                                       | Theatrical • Emotive<br>Sensitive        | Nurturing • Loyal<br>Sincere                   | Perceptive • Nuanced<br>Selective             | Expressive • Stylish<br>Emotionally Intelligent       |                                             | Attentive • Dedicated<br>Detail-Oriented   | Outgoing • Experimental<br>Out-of-the-Box                  |
|           | TRUST<br>You build loyalty with<br>consistency        | THE<br>AUTHENTIC                         | THE<br>OLD GUARD                               | THE<br>VAULT                                  | THE<br>DIPLOMAT                                       | THE<br>GRAVITAS                             | THE<br>GOOD CITIZEN                        | THE<br>EVOLUTIONARY                                        |
|           |                                                       | Agreeable • Accessible<br>Dependable     | Predictable • Safe<br>Unmovable                | Analytical • Discreet<br>Understated          | Impeccable • Subtle<br>Capable                        | Dignified • Stable<br>Hardworking           | Conscientious • Modest<br>Preventative     | Curious • Open-Minded<br>Developing over Time              |
| ER        | MYSTIQUE<br>You communicate with<br>substance         | THE<br>SUBTLE TOUCH                      | THE<br>WISE OWL                                | THE<br>STOIC                                  | THE<br>ROYAL GUARD                                    | THE VEILED<br>STRENGTH                      | THE<br>BULLSEYE                            | THE SECRET<br>WEAPON                                       |
| TRIGGER   |                                                       | Profound • Discerning<br>Self-Sufficient | Observant • Assured<br>Unruffled               | Unemotional • Introverted<br>Concentrated     | Elegant • Astute<br>Reserved                          | Rational • Intentional<br>Substantive       | Precise • Sharp<br>Under-the-Radar         | Clever • Unassuming<br>Independent                         |
| ΡΡΙΜΑΡΥ Τ | PRESTIGE<br>You earn respect with<br>higher standards | THE<br>CONNOISSEUR                       | THE<br>BLUE CHIP                               | THE<br>ARCHITECT                              | THE<br>LAST WORD                                      | THE<br>VICTOR                               | THE<br>PERFECTIONIST                       | THE<br>AVANT-GARDE                                         |
| RIM,      |                                                       | Astute • Discriminating<br>In-the-Know   | Classic • Timeless<br>"Best-in-Class"          | Sterling • Skillful<br>Restrained             | Deliberate • Crisp<br>Uncompromising                  | Respected • Competitive<br>Results-Oriented | Driven • Disciplined<br>Standard-Bearer    | Original • Enterprising<br>Forward-Thinking                |
| <u>م</u>  | POWER<br>You lead                                     | THE<br>RINGLEADER                        | THE<br>GUARDIAN                                | THE<br>MASTERMIND                             | THE<br>MAESTRO                                        | THE<br>AGGRESSOR                            | THE<br>WATCHDOG                            | THE<br>CHANGE AGENT                                        |
|           | with command                                          | Motivating • Vigorous<br>Compelling      | Established • Genuine<br>Sure-Footed           | Methodical • Intense<br>Self-Reliant          | Ambitious • Admired<br>Focused                        | Dominant • Forceful<br>Emphatic             | Proactive • Alert<br>Cautionary            | Inventive • Vivid<br>Quick-Witted                          |
| I         | ALARM<br>You prevent problems                         | THE<br>COORDINATOR                       | THE<br>SUSTAINER                               | THE<br>INSPECTOR                              | THE<br>EDITOR-IN-CHIEF                                | THE<br>SHERIFF                              | THE<br>HIGH ALERT                          | THE<br>CRAFTSMAN                                           |
|           | with care                                             | Organized • Practical<br>Protective      | Steadfast • Composed<br>By-the-Book            | Private • Efficient<br>Meticulous             | Productive • Detailed<br>Skilled                      | Tireless • Decisive<br>Goal-Oriented        | Vigilant • Exacting<br>Prepared            | Strategic • Fine-Tuned<br>Judicious                        |
|           | REBELLION<br>You change the game<br>with creativity   | THE<br>ROCKSTAR                          | THE<br>ARTISAN                                 | THE<br>PROVOCATEUR                            | THE<br>TRENDSETTER                                    | THE MAVERICK<br>LEADER                      | THE<br>QUICK-START                         | THE<br>ANARCHIST                                           |
|           |                                                       | Bold • Artistic<br>Unorthodox            | Measured • Thoughtful<br>Craftsman-Like        | Innovative • Witty<br>Unconventional          | Elite • Progressive<br>Advanced                       | Pioneering • Irreverent<br>Entrepreneurial  | Thorough • Diligent<br>Imaginative         | Startling • Unpredictable<br>Intensely Creative            |

#### THIS IS YOUR CUSTOM "FASCINATION FINGERPRINT."

This diagram shows the concentration of Personality Archetypes of the organization.

|         |                                                       | _                                      | SECC                                           | NDARY TI                                      | RIGGER                                                |                          |                                            |                                                     |
|---------|-------------------------------------------------------|----------------------------------------|------------------------------------------------|-----------------------------------------------|-------------------------------------------------------|--------------------------|--------------------------------------------|-----------------------------------------------------|
|         |                                                       | PASSION<br>You connect with<br>emotion | TRUST<br>You build loyalty with<br>consistency | MYSTIQUE<br>You communicate with<br>substance | PRESTIGE<br>You earn respect with<br>higher standards | You lead<br>with command | ALARM<br>You prevent problems<br>with care | REBELLION<br>You change the game<br>with creativity |
| ~       | PASSION<br>You connect with<br>emotion                |                                        | 0.4%                                           | 1.6%                                          | 2.1%                                                  | 1.2%                     | 0.4%                                       | 4.9%                                                |
| TRIGGER | TRUST<br>You build loyalty with<br>consistency        | 5.8%                                   |                                                | 2.9%                                          | 0.4%                                                  | 2.1%                     | 6.2%                                       | 0.8%                                                |
|         | MYSTIQUE<br>You communicate with<br>substance         | (                                      | 8.6%                                           |                                               | 2.5%                                                  | 1.2%                     | 3.7%                                       | 2.5%                                                |
| PRIMARY | PRESTIGE<br>You earn respect with<br>higher standards | 1.2%                                   | 1.2%                                           | 0.8%                                          |                                                       | 3.7%                     | 2.9%                                       | 2.1%                                                |
| đ       | You lead<br>with command                              | 2.1%                                   | 2.9%                                           | 1.2%                                          | 8.2%                                                  | )                        | 1.6%                                       | 1.6%                                                |
|         | ALARM<br>You prevent problems<br>with care            | 1.6%                                   | 3.7%                                           | 1.2%                                          | 3.3%                                                  | <b>4.9</b> %             |                                            | 0.8%                                                |
|         | REBELLION<br>You change the game<br>with creativity   | 2.1%                                   | 1.2%                                           | 1.2%                                          | 0.4%                                                  | 1.2%                     | 1.2%                                       |                                                     |

This is your custom measurement of Fascination Scores. The diagram to the right shows the actual percentages of each Personality Archetype within the organization.