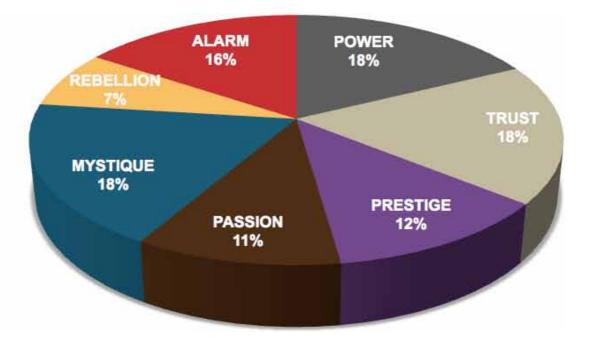

### ITRON'S RESULTS FROM THE FASCINATION ADVANTAGE TEST

This is your custom measurement of Fascination Scores. The diagram to the right shows the actual percentages of each Personality Archetype within the organization.