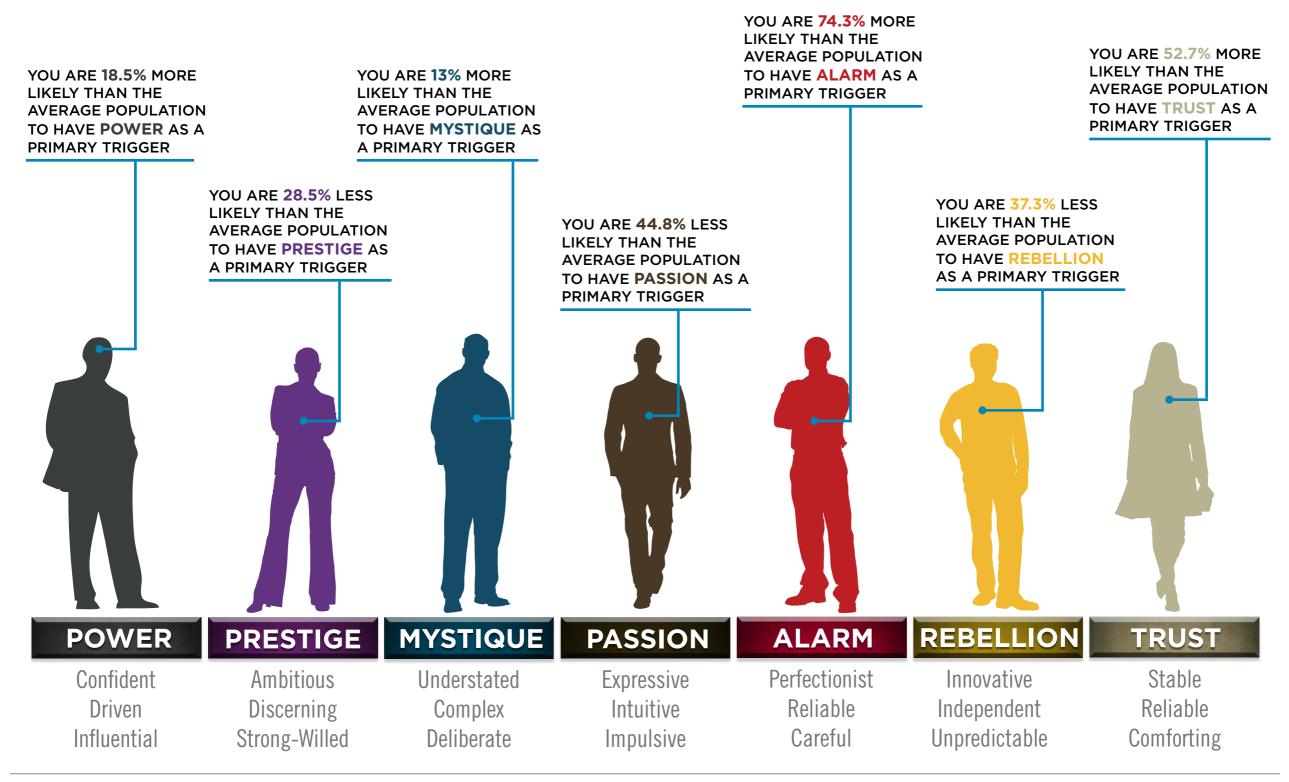

|
|         | REBELLION<br>You change the game<br>with creativity   | 2.1%                                   | 1.2%                                           | 1.2%                                          | 0.4%                                                  | 1.2%                     | 1.2%                                       |                                                     |

This is your custom measurement of Fascination Scores. The diagram to the right shows the actual percentages of each Personality Archetype within the organization.



## BASED ON YOUR AUDIENCE'S SCORES FOR "THE FASCINATION ADVANTAGE TEST," WE IDENTIFIED THEIR UNIQUE PERSONALITY STRENGTHS.

WE THEN BUILT CUSTOMIZED INSIGHTS TO PINPOINT WHAT MAKES THIS ORGANIZATION UNIQUELY FASCINATING.





#### NEW WAYS WE TEACH GROUPS HOW TO COMMUNICATE AT THEIR HIGHEST VALUE

Every personality has one distinct advantage. When you identify and apply this advantage, people become more valuable, memorable, and engaged. In Sally Hogshead's presentation, you learned your primary advantage. Now you can bring this groundbreaking research and insights back to your whole team.

Just click on the images below, and you'll see full details and pricing.

Questions? Don't hesitate to email our friendly team: Hello@HowToFascinate.com



Fascination Advantage<sup>™</sup> Test & Report Our flagship personal brand analysis



Win the Moment Immediately communicate your highest value



Your Team Advantage Custom analysis of your team or organization, including "Heat Map" of archetypes, to discover your