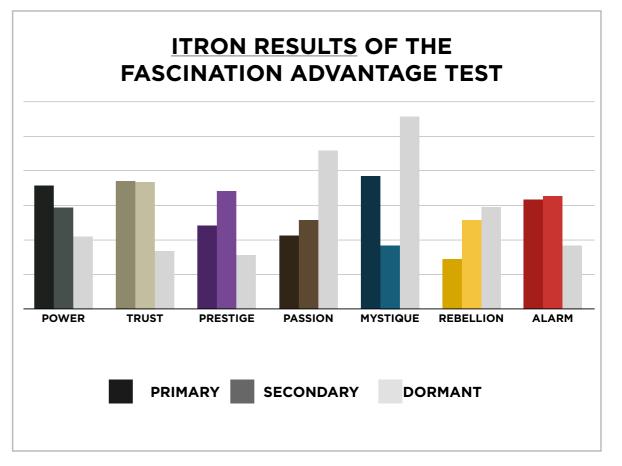

# AN INSIDER'S *look* AT THE RESEARCH

FROM SALLY HOGSHEAD'S PRESENTATION TO ITRON ON 10/08/13



### THIS IS WHAT THE RAW DATA ORIGINALLY LOOKED LIKE WHEN WE BEGAN TO COMPARE YOUR ORGANIZATION'S SCORES TO OUR OVERALL TEST POPULATION OF OVER 200,000 PEOPLE.





### THIS IS WHAT THE RAW DATA ORIGINALLY LOOKED LIKE WHEN WE BEGAN TO COMPARE YOUR ORGANIZATION'S SCORES TO OUR OVERALL TEST POPULATION OF OVER 200,000 PEOPLE.

| Primary   | Secondary | Archetype           | Sum | Percentage |           | PASSION | TRUST        | MYSTIQUE       | PRESTIGE | POWER | ALARM | REBELLION |
|-----------|-----------|---------------------|-----|------------|-----------|---------|--------------|----------------|----------|-------|-------|-----------|
| Mystique  | Trust     | The Wise Owl        | 21  | 8.64%      | PASSION   |         | 1            | 4              | 5        | 3     | 1     | 12        |
| Power     | Prestige  | The Maestro         | 20  | 8.23%      | TRUST     | 14      |              | 7              | 1        | 5     | 15    | 2