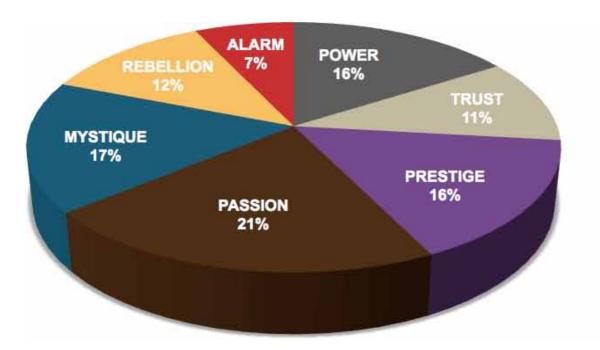

This is your custom measurement of Fascination Scores. The diagram to the right shows the actual percentages of each Personality Archetype within the organization.