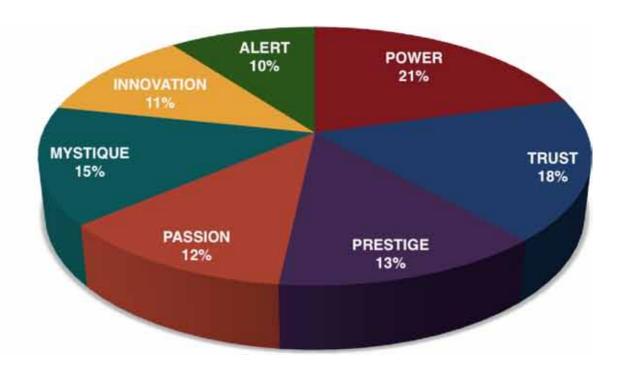

#### LANDSTAR RESULTS FROM THE FASCINATION ADVANTAGE TEST

This is your custom measurement of Fascination Scores. The diagram to the right shows the actual percentages of each Personality Archetype within the organization.