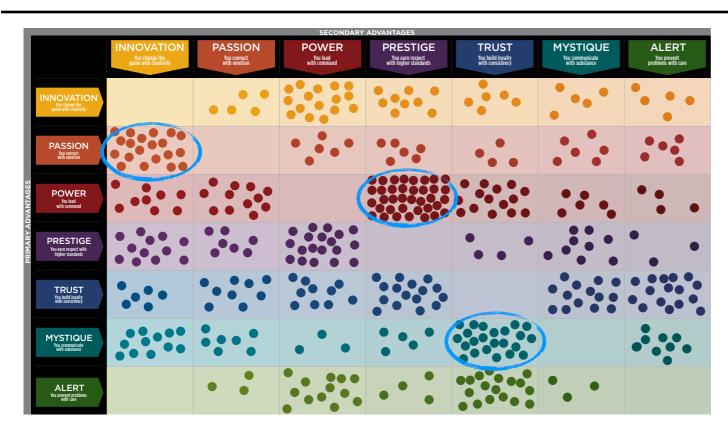

#### WE COMPARED YOUR FINDINGS TO OUR MATRIX OF 49 PERSONALITY ARCHETYPES.

#### CREATED BY SALLY HOGSHEAD 1: DISCOVER MORE AT HOWTOFASCINATE.COM EMAIL: HELLO@HOWTOFASCINATE.COM THE 49 PERSONALITY ARCHETYPES © 2014 HOW TO FASCINATE. ALL RIGHTS RESERVED SECONDARY FASCINATION ADVANTAGE® **PASSION** INNOVATION **POWER** PRESTIGE **TRUST MYSTIQUE** ALERT You lead You earn respect with You build loyalty You communicate You prevent game with creativity with command higher standards with consistency with substance problems with care THE THE THE MAVERICK THE THE THE THE INNOVATION **ANARCHY ROCKSTAR** LEADER **TRENDSETTER ARTISAN PROVOCATEUR QUICK-START** game with creativi Volatile • Startling **Bold** • Artistic Pioneering • Irreverent **Cutting-Edge • Elite** Deliberate • Thoughtful Clever • Adept **Prolific • Thorough** Flexible Contemporary Diligent Entrepreneurial Progressive THE THE THE PEOPLE'S THE THE THE THE **PASSION CATALYST DRAMA CHAMPION TALENT BELOVED** INTRIGUE **ORCHESTRATOR** FASCINATION ADVANTAGE with emotion Out-of-the-Box • Social Theatrical • Emotive Dynamic • Inclusive Expressive • Stylish **Nurturing • Loyal Discerning • Perceptive** Attentive • Dedicated Sensitive **Efficient** Energizing Engaging **Emotionally-Intelligent Sincere** Considerate THE CHANGE THE THE THE THE THE THE POWER AGENT RINGLEADER **AGGRESSOR MAESTRO GUARDIAN** MASTERMIND **DEFENDER** You lead with command Inventive • Untraditional **Proactive • Cautionary** Motivating • Spirited **Dominant • Overbearing Ambitious • Focused Prominent • Genuine** Methodical • Intense Self-Reliant Strong-Willed Self-Propelled Confident Sure-Footed Compelling Dogmatic THE THE THE THE THE THE THE **PRESTIGE AVANT-GARDE** CONNOISSEUR **VICTOR IMPERIAL BLUE CHIP ARCHITECT SCHOLAR** You earn respect with higher standards Original • Enterprising Insightful • Distinguished Respected • Competitive Arrogant • Cold Classic • Established Skillful • Restrained Intellectual • Disciplined Forward-Thinking Polished In-the-Know **Results-Oriented Superior Best-In-Class Systematic** THE THE THE THE THE THE THE **TRUST EVOLUTIONARY AUTHENTIC GRAVITAS DIPLOMAT OLD GUARD ANCHOR GOOD CITIZEN** You build lovalty with consistency Curious • Adaptable Approachable • Dependable Dignified • Stable Levelheaded • Subtle Predictable • Safe Protective • Purposeful Principled • Prepared **Open-Minded Trustworthy** Hardworking Capable Unmovable Analytical Conscientious THE SECRET THE SUBTLE THE VEILED THE THE THE THE **MYSTIQUE TOUCH STRENGTH WISE OWL ARCHER** WEAPON **ROYAL GUARD DEADBOLT** You communicate with substance Tactful • Self-Sufficient On-Target • Reasoned Nimble • Unassuming Realistic • Intentional Elegant • Astute Observant • Assured Unemotional • Introverted Unruffled Independent Mindful To-the-Point Discreet Concentrated Pragmatic THE THE THE THE THE THE THE CONTROL **ALERT COMPOSER** COORDINATOR ACE **EDITOR-IN-CHIEF MEDIATOR DETECTIVE FREAK** You prevent **Productive • Skilled** Compulsive • Driven problems with care Strategic • Fine-Tuned Constructive • Organized **Decisive • Tireless** Steadfast • Composed Clear-Cut • Accurate **Practical Forthright** Detailed Structured Meticulous Exacting

#### THIS IS YOUR CUSTOM "FASCINATION FINGERPRINT."

This diagram shows the concentration of Personality Archetypes of the organization.

|                    | SECONDARY ADVANTAGES                            |                                                 |                                  |                             |                                                 |                                          |                                          |                                      |
|--------------------|-------------------------------------------------|-------------------------------------------------|----------------------------------|-----------------------------|-------------------------------------------------|------------------------------------------|------------------------------------------|--------------------------------------|
|                    |                                                 | INNOVATION  You change the game with creativity | PASSION You connect with emotion | POWER You lead with command | PRESTIGE You earn respect with higher standards | TRUST You build loyalty with consistency | MYSTIQUE  You communicate with substance | ALERT You prevent problems with care |
|                    | INNOVATION You change the game with creativity  |                                                 | 1.2%                             | 4.0%                        | 2.2%                                            | 1.5%                                     | 1.2%                                     | 1.2%                                 |
| PRIMARY ADVANTAGES | PASSION<br>You connect<br>with emotion          | 5.0%                                            | )                                | 1.5%                        | 1.5%                                            | 1.0%                                     | 1.5%                                     | 1.5%                                 |
|                    | POWER You lead with command                     | 2.2%                                            | 3.0%                             | (                           | 9.2%                                            | 3.7%                                     | 1.5%                                     | 1.0%                                 |
|                    | PRESTIGE You earn respect with higher standards | 3.0%                                            | 1.7%                             | 4.7%                        |                                                 | 1.0%                                     | 2.2%                                     | 0.7%                                 |
|                    | TRUST You build levelty with consistency        | 1.5%                                            | 2.2%                             | 2.5%                        | 4.0%                                            |                                          | 3.5%                                     | 4.0%                                 |
|                    | MYSTIQUE You communicate with substance         | 3.0%                                            | 1.7%                             | 0.7%                        | 1.2%                                            | 5.7%                                     | )                                        | 2.2%                                 |
|                    | ALERT You prevent problems with care            |                                                 | 0.7%                             | 3.2%                        | 1.0%                                            | 4.5%                                     | 0.7%                                     |                                      |