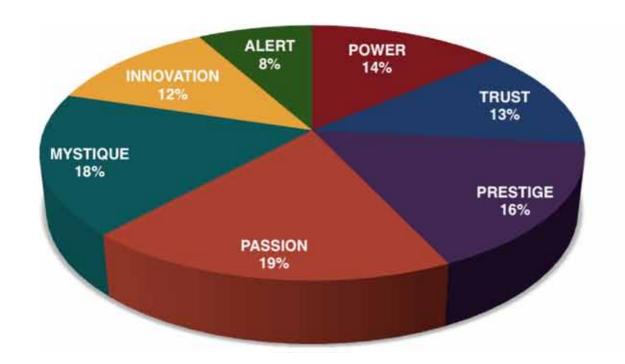

#### AVERAGE RESULTS FROM THE FASCINATION ADVANTAGE TEST

This is your custom measurement of Fascination Scores. The diagram to the right shows the actual percentages of each Personality Archetype within the organization.