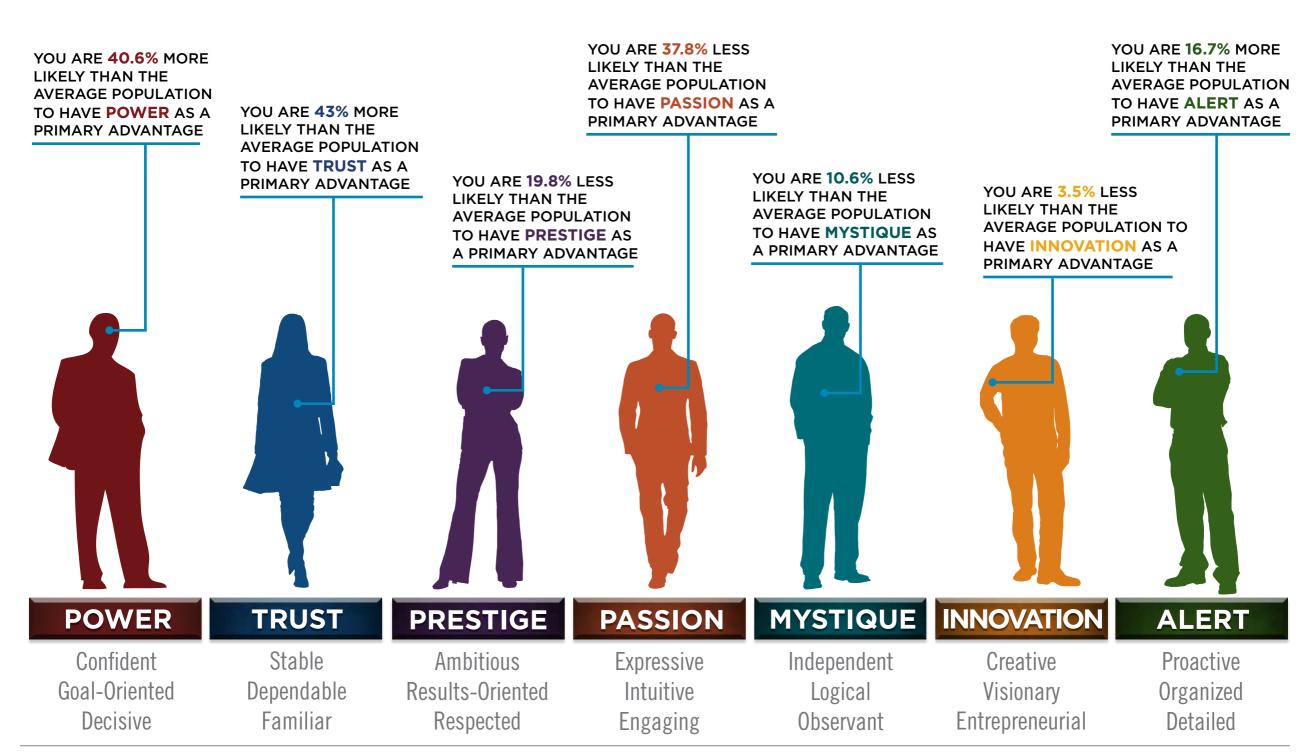

#### AVERAGE RESULTS FROM THE FASCINATION ADVANTAGE TEST

#### LANDSTAR RESULTS FROM THE FASCINATION ADVANTAGE TEST

#### WE COMPARED YOUR FINDINGS TO OUR MATRIX OF 49 PERSONALITY ARCHETYPES.