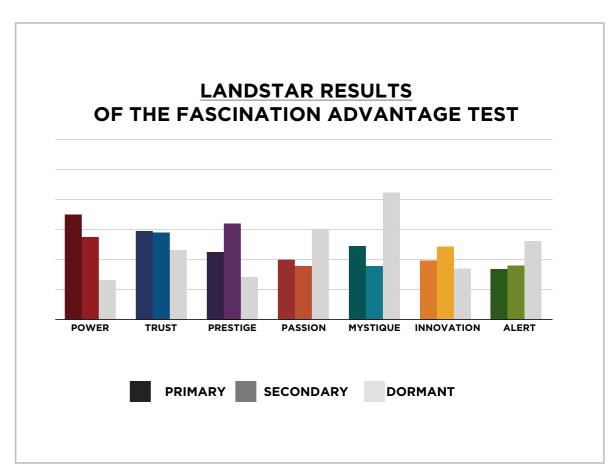

## THIS IS WHAT THE RAW DATA ORIGINALLY LOOKED LIKE WHEN WE BEGAN TO COMPARE YOUR ORGANIZATION'S SCORES TO OUR OVERALL TEST POPULATION OF OVER 600,000 PEOPLE.

#### LANDSTAR RESULTS FROM THE FASCINATION ADVANTAGE TEST