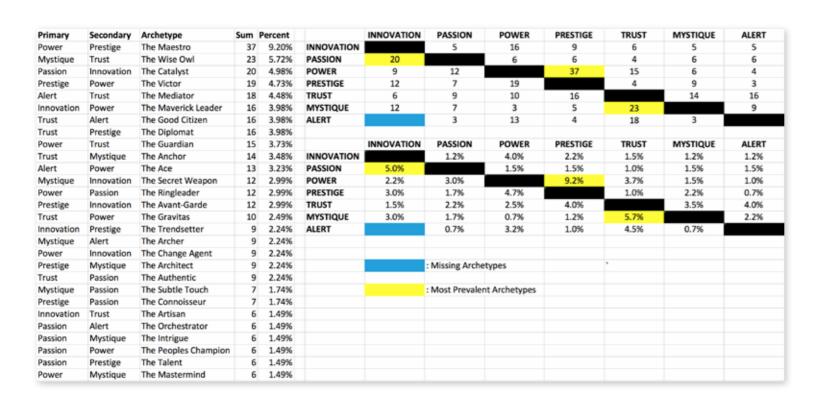

#### WE COMPARED YOUR FINDINGS TO OUR MATRIX OF 49 PERSONALITY ARCHETYPES.

#### THIS IS YOUR CUSTOM "FASCINATION FINGERPRINT."

This diagram shows the concentration of Personality Archetypes of the organization.

|                    | SECONDARY ADVANTAGES                            |                                                 |                                  |                             |                                                 |                                          |                                          |                                      |
|--------------------|-------------------------------------------------|-------------------------------------------------|----------------------------------|-----------------------------|-------------------------------------------------|------------------------------------------|------------------------------------------|--------------------------------------|
|                    |                                                 | INNOVATION  You change the game with creativity | PASSION You connect with emotion | POWER You lead with command | PRESTIGE You earn respect with higher standards | TRUST You build loyalty with consistency | MYSTIQUE  You communicate with substance | ALERT You prevent problems with care |
|                    | INNOVATION You change the game with creativity  |                                                 | 1.2%                             | 4.0%                        | 2.2%                                            | 1.5%                                     | 1.2%                                     | 1.2%                                 |
| PRIMARY ADVANTAGES | PASSION<br>You connect<br>with emotion          | 5.0%                                            | )                                | 1.5%                        | 1.5%                                            | 1.0%                                     | 1.5%                                     | 1.5%                                 |
|                    | POWER You lead with command                     | 2.2%                                            | 3.0%                             | (                           | 9.2%                                            | 3.7%                                     | 1.5%                                     | 1.0%                                 |
|                    | PRESTIGE You earn respect with higher standards | 3.0%                                            | 1.7%                             | 4.7%                        |                                                 | 1.0%                                     | 2.2%                                     | 0.7%                                 |
|                    | TRUST You build levelty with consistency        | 1.5%                                            | 2.2%                             | 2.5%                        | 4.0%                                            |                                          | 3.5%                                     | 4.0%                                 |
|                    | MYSTIQUE You communicate with substance         | 3.0%                                            | 1.7%                             | 0.7%                        | 1.2%                                            | 5.7%                                     | )                                        | 2.2%                                 |
|                    | ALERT You prevent problems with care            |                                                 | 0.7%                             | 3.2%                        | 1.0%                                            | 4.5%                                     | 0.7%                                     |                                      |

This is your custom measurement of Fascination Scores. The diagram to the right shows the actual percentages of each Personality Archetype within the organization.