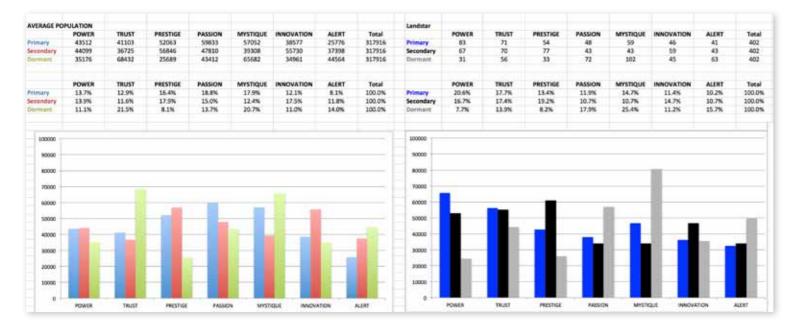

## THIS IS WHAT THE RAW DATA ORIGINALLY LOOKED LIKE WHEN WE BEGAN TO COMPARE YOUR ORGANIZATION'S SCORES TO OUR OVERALL TEST POPULATION OF OVER 600,000 PEOPLE.

# THIS IS WHAT THE RAW DATA ORIGINALLY LOOKED LIKE WHEN WE BEGAN TO COMPARE YOUR ORGANIZATION'S SCORES TO OUR OVERALL TEST POPULATION OF OVER 600,000 PEOPLE.

As we prepared for the event, here's our spreadsheet, organized by "Personality Archetype"

#### AVERAGE RESULTS FROM THE FASCINATION ADVANTAGE TEST

#### LANDSTAR RESULTS FROM THE FASCINATION ADVANTAGE TEST