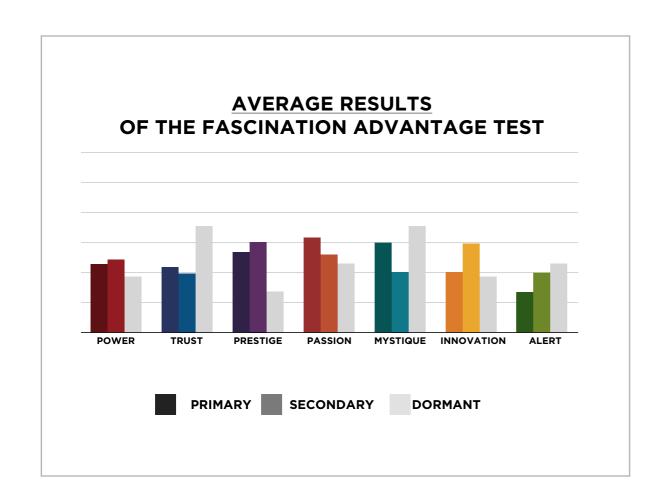

## THIS IS WHAT THE RAW DATA ORIGINALLY LOOKED LIKE WHEN WE BEGAN TO COMPARE YOUR ORGANIZATION'S SCORES TO OUR OVERALL TEST POPULATION OF OVER 600,000 PEOPLE.

# THIS IS WHAT THE RAW DATA ORIGINALLY LOOKED LIKE WHEN WE BEGAN TO COMPARE YOUR ORGANIZATION'S SCORES TO OUR OVERALL TEST POPULATION OF OVER 600,000 PEOPLE.

As we prepared for the event, here's our spreadsheet, organized by "Personality Archetype"

#### AVERAGE RESULTS FROM THE FASCINATION ADVANTAGE TEST