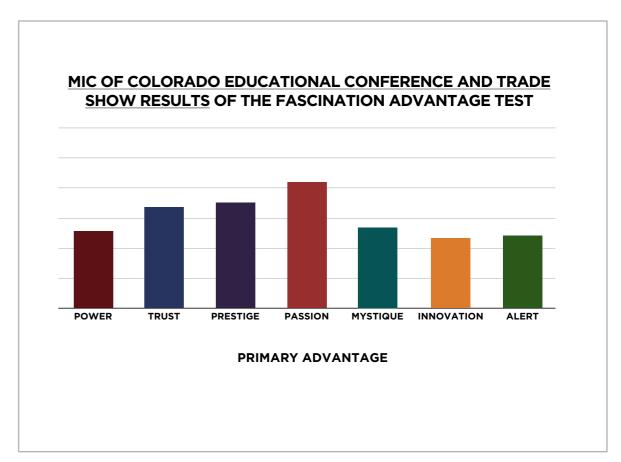

### MIC OF COLORADO EDUCATIONAL CONFERENCE AND TRADE SHOW RESULTS FROM THE FASCINATION ADVANTAGE TEST