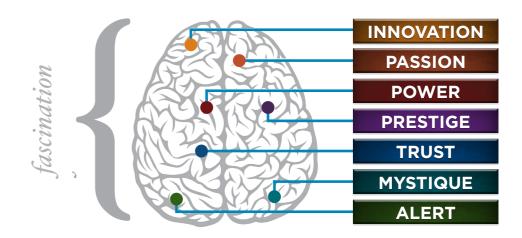

| 2.7%                              | 1.1%                         | 0.9%                                            | 2.7%                                     |                                         | 2.5%                                 |
|                      | ALERT You prevent problems with care            | 0.9%                                            | 1.8%                              | 2.9%                         | 1.4%                                            | 3.4%                                     | 1.1%                                    |                                      |

This is your custom measurement of Fascination Scores. The diagram to the left shows the actual percentages of each personal brand Archetype within the organization.



# BASED ON YOUR AUDIENCE'S SCORES FOR "THE FASCINATION ADVANTAGE ASSESSMENT," WE IDENTIFIED THEIR UNIQUE PERSONALITY ADVANTAGES.

WE THEN BUILT CUSTOMIZED INSIGHTS TO PINPOINT WHAT MAKES THIS ORGANIZATION UNIQUELY FASCINATING.



For information, visit HowToFascinate.com or contact Hello@HowToFascinate.com.

### **HOW DOES YOUR**

### **INNER CIRCLE COMMUNICATE?**

We want you to share your code with your inner circle, your most trusted friends and influencers. Why? Once they know what makes them valuable to others, they'll be more authentic and confident, and more likely to make a positive impression.

**Click here** or copy and paste the below copy to share this code for free (normally \$19.99 each)

- 1 VISIT HowToFascinate.com/YOU
- 2 FOR THE ACCESS CODE, ENTER MIC2017-EXPRESS
- 3 TH