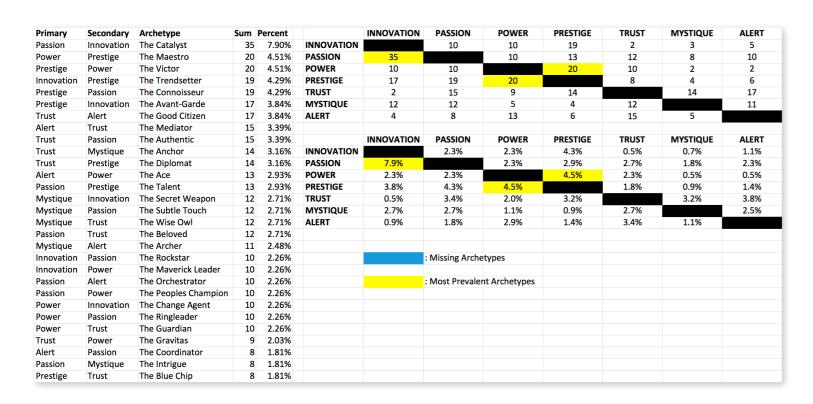

### THIS IS YOUR CUSTOM "FASCINATION FINGERPRINT."

This diagram shows the concentration of personal brand Archetypes of the organization.

| SECONDARY ADVANTAGES |                                                 |                                                 |                                   |                              |                                                 |                                          |                                         |                                      |
|----------------------|-------------------------------------------------|-------------------------------------------------|-----------------------------------|------------------------------|-------------------------------------------------|------------------------------------------|-----------------------------------------|--------------------------------------|
|                      |                                                 | INNOVATION  You change the game with creativity | PASSION  You connect with emotion | POWER  You lead with command | PRESTIGE You earn respect with higher standards | TRUST You build loyalty with consistency | MYSTIQUE You communicate with substance | ALERT You prevent problems with care |
| PRIMARY ADVANTAGES   | INNOVATION You change the game with creativity  |                                                 | 2.3%                              | 2.3%                         | 4.3%                                            | 0.5%                                     | 0.7%                                    | 1.1%                                 |
|                      | PASSION You connect with emotion                | 7.9%                                            | )                                 | 2.3%                         | 2.9%                                            | 2.7%                                     | 1.8%                                    | 2.3%                                 |
|                      | POWER  You lead with command                    | 2.3%                                            | 2.3%                              | (                            | 4.5%                                            | 2.3%                                     | 0.5%                                    | 0.5%                                 |
|                      | PRESTIGE You earn respect with higher standards | 3.8%                                            | 4.3%                              | 4.5%                         |                                                 | 1.8%                                     | 0.9%                                    | 1.4%                                 |
|                      | TRUST You build Joyalty with consistency        | 0.5%                                            | 3.4%                              | 2.0%                         | 3.2%                                            |                                          | 3.2%                                    | 3.8%                                 |
|                      | MYSTIQUE  You communicate with substance        | 2.7%                                            | 2.7%                              | 1.1%                         | 0.9%                                            | 2.7%                                     |                                         | 2.5%                                 |
|                      | ALERT You prevent problems with care            | 0.9%                                            | 1.8%                              | 2.9%                         | 1.4%                                            | 3.4%                                     | 1.1%                                    |                                      |

This is your custom measurement of Fascination Scores. The diagram to the left shows the actual percentages of each personal brand Archetype within the organization.