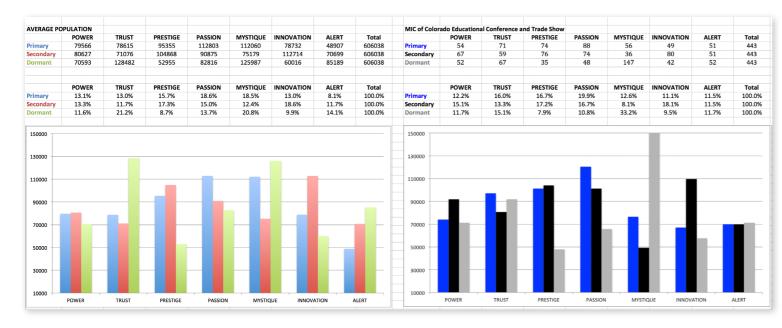

# THIS IS WHAT THE DATA ORIGINALLY LOOKED LIKE WHEN WE BEGAN TO COMPARE YOUR ORGANIZATION'S SCORES TO OUR OVERALL TEST POPULATION OF OVER ONE MILLION PEOPLE.

# THIS IS WHAT THE DATA ORIGINALLY LOOKED LIKE WHEN WE BEGAN TO COMPARE YOUR ORGANIZATION'S SCORES TO OUR OVERALL TEST POPULATION OF OVER ONE MILLION PEOPLE.

As we prepared for the event, here's our spreadsheet, organized by "personal brand Archetype"

### AVERAGE RESULTS FROM THE FASCINATION ADVANTAGE TEST

### MIC OF COLORADO EDUCATIONAL CONFERENCE AND TRADE SHOW RESULTS FROM THE FASCINATION ADVANTAGE TEST