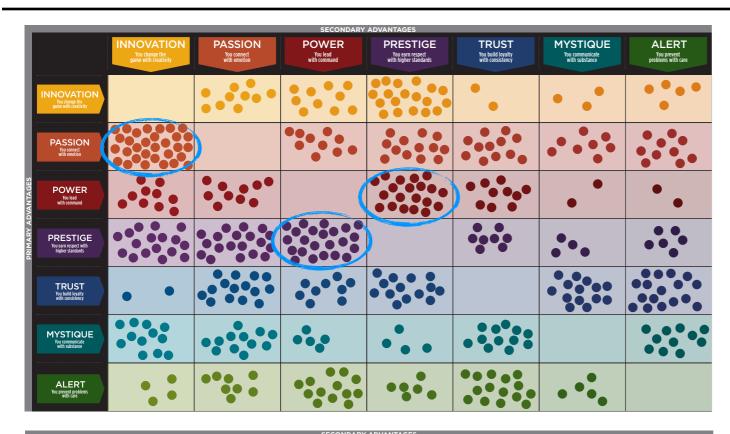

### THIS IS YOUR CUSTOM "FASCINATION FINGERPRINT."

This diagram shows the concentration of personal brand Archetypes of the organization.

| SECONDARY ADVANTAGES |                                                 |                                                 |                                   |                              |                                                 |                                          |                                         |                                      |
|----------------------|-------------------------------------------------|-------------------------------------------------|-----------------------------------|------------------------------|-------------------------------------------------|------------------------------------------|-----------------------------------------|--------------------------------------|
|                      |                                                 | INNOVATION  You change the game with creativity | PASSION  You connect with emotion | POWER  You lead with command | PRESTIGE You earn respect with higher standards | TRUST You build loyalty with consistency | MYSTIQUE You communicate with substance | ALERT You prevent problems with care |
| PRIMARY ADVANTAGES   | INNOVATION You change the game with creativity  |                                                 | 2.3%                              | 2.3%                         | 4.3%                                            | 0.5%                                     | 0.7%                                    | 1.1%                                 |
|                      | PASSION You connect with emotion                | 7.9%                                            | )                                 | 2.3%                         | 2.9%                                            | 2.7%                                     | 1.8%                                    | 2.3%                                 |
|                      | POWER  You lead with command                    | 2.3%                                            | 2.3%                              | (                            | 4.5%                                            | 2.3%                                     | 0.5%                                    | 0.5%                                 |
|                      | PRESTIGE You earn respect with higher standards | 3.8%                                            | 4.3%                              | 4.5%                         |                                                 | 1.8%                                     | 0.9%                                    | 1.4%                                 |
|                      | TRUST You build Joyalty with consistency        | 0.5%                                            | 3.4%                              | 2.0%                         | 3.2%                                            |                                          | 3.2%                                    | 3.8%                                 |
|                      | MYSTIQUE  You communicate with substance        | 2.7%                                            | 2.7%                              | 1.1%                         | 0.9%                                            | 2.7%                                     |                                         | 2.5%                                 |
|                      | ALERT You prevent problems with care            | 0.9%                                            | 1.8%                              | 2.9%                         | 1.4%                                            | 3.4%                                     | 1.1%                                    |                                      |

This is your custom measurement of Fascination Scores. The diagram to the left shows the actual percentages of each personal brand Archetype within the organization.