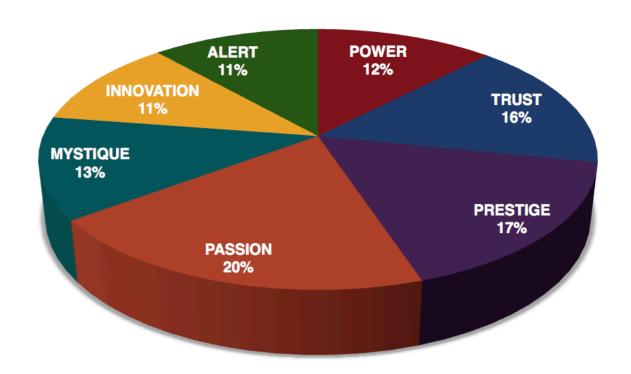

### MIC OF COLORADO EDUCATIONAL CONFERENCE AND TRADE SHOW RESULTS FROM THE FASCINATION ADVANTAGE TEST