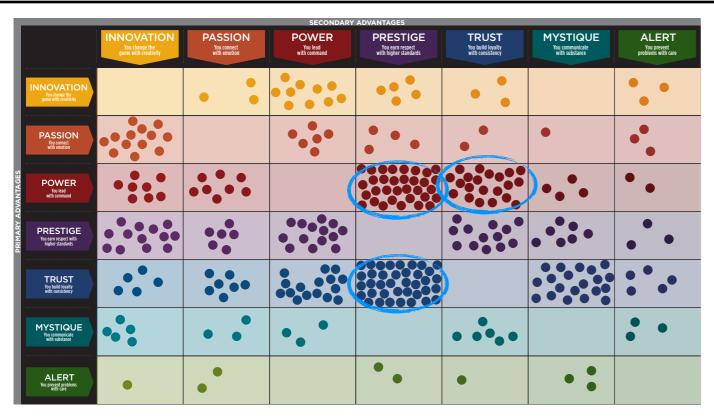

#### WE COMPARED YOUR FINDINGS TO OUR MATRIX OF 49 PERSONAL BRAND ARCHETYPES.

|                                                              | SECONDARY ADVANTAGE                                                |                                                                 |                                                                      |                                                                  |                                                            |                                                              |                                                               |  |  |
|--------------------------------------------------------------|--------------------------------------------------------------------|-----------------------------------------------------------------|----------------------------------------------------------------------|------------------------------------------------------------------|------------------------------------------------------------|--------------------------------------------------------------|---------------------------------------------------------------|--|--|
|                                                              | <b>INNOVATION</b><br>You change the<br>game with creativity        | PASSION<br>You connect<br>with emotion                          | POWER<br>You lead<br>with command                                    | PRESTIGE<br>You earn respect with<br>higher standards            | TRUST<br>You build loyalty<br>with consistency             | MYSTIQUE<br>You communicate<br>with substance                | ALERT<br>You prevent<br>problems with care                    |  |  |
| <b>INNOVATION</b><br>You change the<br>game with creativity  | THE<br>ANARCHY<br>Volatile • Startling<br>Chaotic                  | THE<br>ROCKSTAR<br>Bold • Artistic<br>Unorthodox                | THE MAVERICK<br>LEADER<br>Pioneering • Irreverent<br>Entrepreneurial | THE<br>TRENDSETTER<br>Cutting-Edge • Elite<br>Progressive        | THE<br>ARTISAN<br>Deliberate • Thoughtful<br>Flexible      | THE<br>PROVOCATEUR<br>Clever • Adept<br>Contemporary         | THE<br>QUICK-START<br>Prolific • Thorough<br>Diligent         |  |  |
| PASSION<br>You connect<br>with emotion                       | THE<br>CATALYST<br>Out-of-the-Box • Social<br>Energizing           | THE<br>DRAMA<br>Theatrical • Emotive<br>Sensitive               | THE PEOPLE'S<br>CHAMPION<br>Dynamic • Inclusive<br>Engaging          | THE<br>TALENT<br>Expressive • Stylish<br>Emotionally-Intelligent | THE<br>BELOVED<br>Nurturing • Loyal<br>Sincere             | THE<br>INTRIGUE<br>Discerning • Perceptive<br>Considerate    | THE<br>ORCHESTRATO<br>Attentive • Dedicated<br>Efficient      |  |  |
| <b>POWER</b><br>You lead<br>with command                     | THE CHANGE<br>AGENT<br>Inventive • Untraditional<br>Self-Propelled | THE<br>RINGLEADER<br>Motivating • Spirited<br>Compelling        | THE<br>AGGRESSOR<br>Dominant • Overbearing<br>Dogmatic               | THE<br>MAESTRO<br>Ambitious • Focused<br>Confident               | THE<br>GUARDIAN<br>Prominent • Genuine<br>Sure-Footed      | THE<br>MASTERMIND<br>Methodical • Intense<br>Self-Reliant    | THE<br>DEFENDER<br>Proactive • Cautionar<br>Strong-Willed     |  |  |
| <b>PRESTIGE</b><br>You earn respect with<br>higher standards | THE<br>AVANT-GARDE<br>Original • Enterprising<br>Forward-Thinking  | THE<br>CONNOISSEUR<br>Insightful • Distinguished<br>In-the-Know | THE<br>VICTOR<br>Respected • Competitive<br>Results-Oriented         | THE<br>IMPERIAL<br>Arrogant • Cold<br>Superior                   | THE<br>BLUE CHIP<br>Classic • Established<br>Best-In-Class | THE<br>ARCHITECT<br>Skillful • Restrained<br>Polished        | THE<br>SCHOLAR<br>Intellectual • Discipline<br>Systematic     |  |  |
| TRUST<br>You build loyalty<br>with consistency               | THE<br>EVOLUTIONARY<br>Curious • Adaptable<br>Open-Minded          | THE<br>AUTHENTIC<br>Approachable •Dependable<br>Trustworthy     | THE<br>GRAVITAS<br>Dignified • Stable<br>Hardworking                 | THE<br>DIPLOMAT<br>Levelheaded • Subtle<br>Capable               | THE<br>OLD GUARD<br>Predictable • Safe<br>Unmovable        | THE<br>ANCHOR<br>Protective • Purposeful<br>Analytical       | THE<br>GOOD CITIZEN<br>Principled • Prepared<br>Conscientious |  |  |
| MYSTIQUE<br>You communicate<br>with substance                | THE SECRET<br>WEAPON<br>Nimble • Unassuming<br>Independent         | THE SUBTLE<br>TOUCH<br>Tactful • Self-Sufficient<br>Mindful     | THE VEILED<br>STRENGTH<br>Realistic • Intentional<br>To-the-Point    | THE<br>ROYAL GUARD<br>Elegant • Astute<br>Discreet               | THE<br>WISE OWL<br>Observant • Assured<br>Unruffled        | THE<br>DEADBOLT<br>Unemotional • Introverted<br>Concentrated | THE<br>ARCHER<br>On-Target • Reasone<br>Pragmatic             |  |  |
| ALERT<br>You prevent<br>problems with care                   | THE<br>COMPOSER<br>Strategic • Fine-Tuned<br>Judicious             | THE<br>COORDINATOR<br>Constructive • Organized<br>Practical     | <b>THE</b><br><b>ACE</b><br>Decisive • Tireless<br>Forthright        | THE<br>EDITOR-IN-CHIEF<br>Productive • Skilled<br>Detailed       | THE<br>MEDIATOR<br>Steadfast • Composed<br>Structured      | THE<br>DETECTIVE<br>Clear-Cut • Accurate<br>Meticulous       | THE CONTROI<br>FREAK<br>Compulsive • Driven<br>Exacting       |  |  |

| l                  |                                                       | INNOVATION<br>You change the<br>game with creativity | PASSION<br>You connect<br>with emotion | POWER<br>You lead<br>with command | PRESTIGE<br>You earn respect<br>with higher standards | TRUST<br>You build loyalty<br>with consistency | MYSTIQUE<br>You communicate<br>with substance | ALERT<br>You prevent<br>problems with care |
|--------------------|-------------------------------------------------------|------------------------------------------------------|----------------------------------------|-----------------------------------|-------------------------------------------------------|------------------------------------------------|-----------------------------------------------|--------------------------------------------|
|                    | INNOVATION<br>You change the<br>game with creativity  |                                                      | 1.0%                                   | 3.3%                              | 1.6%                                                  | 1.0%                                           |                                               | 1.0%                                       |
|                    | PASSION<br>You connect<br>with emotion                | 4.2%                                                 |                                        | 2.0%                              | 1.3%                                                  | 0.7%                                           | 0.3%                                          | 1.0%                                       |
| PRIMARY ADVANTAGES | POWER<br>You lead<br>with command                     | 2.6%                                                 | 2.6%                                   | (                                 | 10.7%                                                 | 6.8%                                           | 1.3%                                          | 0.7%                                       |
| PRIMARY AI         | PRESTIGE<br>You earn respect with<br>higher standards | 4.2%                                                 | 2.0%                                   | 4.6%                              |                                                       | 4.2%                                           | 2.3%                                          | 1.0%                                       |
|                    | TRUST<br>You build loyalty<br>with consistency        | 1.6%                                                 | 2.3%                                   | 5.2%                              | 13.0%                                                 |                                                | 6.5%                                          | 1.6%                                       |
|                    | MYSTIQUE<br>You communicate<br>with substance         | 1.6%                                                 | 1.0%                                   | 1.0%                              |                                                       | 2.0%                                           |                                               | 1.0%                                       |
|                    | ALERT<br>You prevent problems<br>with care            | 0.3%                                                 | 0.7%                                   |                                   | 0.7%                                                  | 0.3%                                           | 1.0%                                          |                                            |

SECONDARY ADVANTAGE