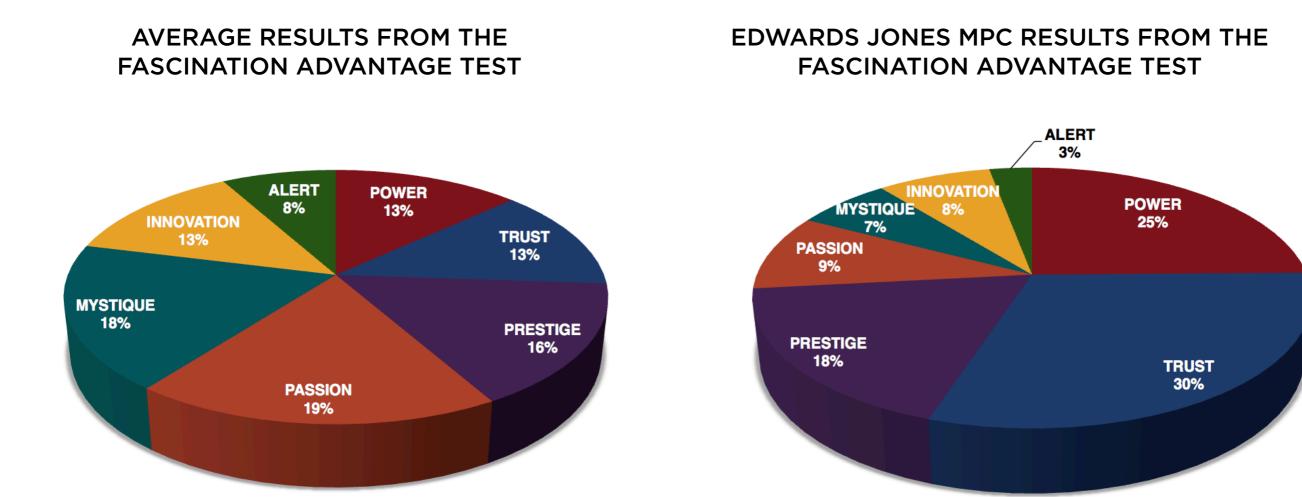

# THIS IS WHAT THE DATA ORIGINALLY LOOKED LIKE WHEN WE BEGAN TO COMPARE YOUR ORGANIZATION'S SCORES TO OUR OVERALL TEST POPULATION OF OVER ONE MILLION PEOPLE.

# THIS IS WHAT THE DATA ORIGINALLY LOOKED LIKE WHEN WE BEGAN TO COMPARE YOUR ORGANIZATION'S SCORES TO OUR OVERALL TEST POPULATION OF OVER ONE MILLION PEOPLE.

| Primary    | Secondary  | Archetype            | Sum | Percent |            | INNOVATION | PASSION         | POWER         | PRESTIGE | TRUST | MYSTIQUE | ALERT |
|------------|------------|----------------------|-----|---------|------------|------------|-----------------|---------------|----------|-------|----------|-------|
| Trust      | Prestige   | The Diplomat         | 40  | 13.03%  | INNOVATION |            | 3               | 10            | 5        | 3     |          | 3     |
| Power      | Prestige   | The Maestro          | 33  | 10.75%  | PASSION    | 13         |                 | 6             | 4        | 2     | 1        | 3     |
| Power      | Trust      | The Guardian         | 21  | 6.84%   | POWER      | 8          | 8               |               | 33       | 21    | 4        | 2     |
| Trust      | Mystique   | The Anchor           | 20  | 6.51%   | PRESTIGE   | 13         | 6               | 14            |          | 13    | 7        | 3     |
| Trust      | Power      | The Gravitas         | 16  | 5.21%   | TRUST      | 5          | 7               | 16            | 40       |       | 20       | 5     |
| Prestige   | Power      | The Victor           | 14  | 4.56%   | MYSTIQUE   | 5          | 3               | 3             |          | 6     |          | 3     |
| Passion    | Innovation | The Catalyst         | 13  | 4.23%   | ALERT      | 1          | 2               |               | 2        | 1     | 3        |       |
| Prestige   | Innovation | The Avant-Garde      | 13  | 4.23%   |            |            |                 |               |          |       |          |       |
| Prestige   | Trust      | The Blue Chip        | 13  | 4.23%   |            | INNOVATION | PASSION         | POWER         | PRESTIGE | TRUST | MYSTIQUE | ALERT |
| Innovation | Power      | The Maverick Leader  | 10  | 3.26%   | INNOVATION |            | 1.0%            | 3.3%          | 1.6%     | 1.0%  |          | 1.0%  |
| Power      | Innovation | The Change Agent     | 8   | 2.61%   | PASSION    | 4.2%       |                 | 2.0%          | 1.3%     | 0.7%  | 0.3%     | 1.0%  |
| Power      | Passion    | The Ringleader       | 8   | 2.61%   | POWER      | 2.6%       | 2.6%            |               | 10.7%    | 6.8%  | 1.3%     | 0.7%  |
| Prestige   | Mystique   | The Architect        | 7   | 2.28%   | PRESTIGE   | 4.2%       | 2.0%            | 4.6%          |          | 4.2%  | 2.3%     | 1.0%  |
| Trust      | Passion    | The Authentic        | 7   | 2.28%   | TRUST      | 1.6%       | 2.3%            | 5.2%          | 13.0%    |       | 6.5%     | 1.6%  |
| Mystique   | Trust      | The Wise Owl         | 6   | 1.95%   | MYSTIQUE   | 1.6%       | 1.0%            | 1.0%          |          | 2.0%  |          | 1.0%  |
| Passion    | Power      | The Peoples Champion | 6   | 1.95%   | ALERT      | 0.3%       | 0.7%            |               | 0.7%     | 0.3%  | 1.0%     |       |
| Prestige   | Passion    | The Connoisseur      | 6   | 1.95%   |            |            |                 |               |          |       |          |       |
| Innovation | Prestige   | The Trendsetter      | 5   | 1.63%   |            |            |                 |               |          |       |          |       |
| Mystique   | Innovation | The Secret Weapon    | 5   | 1.63%   |            |            | : Missing Arche | etypes        |          |       |          |       |
| Trust      | Alert      | The Good Citizen     | 5   | 1.63%   |            |            |                 |               |          |       |          |       |
| Trust      | Innovation | The Evolutionary     | 5   | 1.63%   |            |            | : Most Prevale  | nt Archetypes |          |       |          |       |
| Passion    | Prestige   | The Talent           | 4   | 1.30%   |            |            |                 |               |          |       |          |       |
| Power      | Mystique   | The Mastermind       | 4   | 1.30%   |            |            |                 |               |          |       |          |       |
| Alert      | Mystique   | The Detective        | 3   | 0.98%   |            |            |                 |               |          |       |          |       |
| Innovation | Alert      | The Quick-Start      | 3   | 0.98%   |            |            |                 |               |          |       |          |       |
| Innovation | Passion    | The Rockstar         | 3   | 0.98%   |            |            |                 |               |          |       |          |       |
| Innovation | Trust      | The Artisan          | 3   | 0.98%   |            |            |                 |               |          |       |          |       |
| Mystique   | Alert      | The Archer           | 3   | 0.98%   |            |            |                 |               |          |       |          |       |
| Mystique   | Passion    | The Subtle Touch     | 3   | 0.98%   |            |            |                 |               |          |       |          |       |

As we prepared for the event, here's our spreadsheet, organized by "personal brand Archetype"