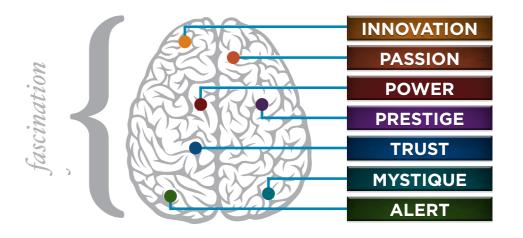

#### THIS IS YOUR CUSTOM "FASCINATION FINGERPRINT."

This diagram shows the concentration of personal brand Archetypes of the organization.

This is your custom measurement of Fascination Scores. The diagram to the left shows the actual percentages of each personal brand Archetype within the organization.

#### BASED ON YOUR AUDIENCE'S SCORES FOR "THE FASCINATION ADVANTAGE ASSESSMENT," WE IDENTIFIED THEIR UNIQUE PERSONALITY ADVANTAGES.

WE THEN BUILT CUSTOMIZED INSIGHTS TO PINPOINT WHAT MAKES THIS ORGANIZATION UNIQUELY FASCINATING.