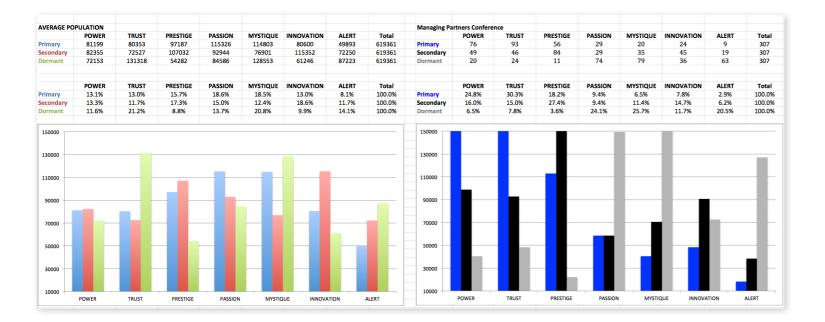

# THIS IS WHAT THE DATA ORIGINALLY LOOKED LIKE WHEN WE BEGAN TO COMPARE YOUR ORGANIZATION'S SCORES TO OUR OVERALL TEST POPULATION OF OVER ONE MILLION PEOPLE.

# THIS IS WHAT THE DATA ORIGINALLY LOOKED LIKE WHEN WE BEGAN TO COMPARE YOUR ORGANIZATION'S SCORES TO OUR OVERALL TEST POPULATION OF OVER ONE MILLION PEOPLE.

| Primary    | Secondary  | Archetype            | Sum | Percent |            | INNOVATION | PASSION         | POWER         | PRESTIGE | TRUST | MYSTIQUE | ALERT |
|------------|------------|----------------------|-----|---------|------------|------------|-----------------|---------------|----------|-------|----------|-------|
| Trust      | Prestige   | The Diplomat         | 40  | 13.03%  | INNOVATION |            | 3               | 10            | 5        | 3     |          | 3     |
| Power      | Prestige   | The Maestro          | 33  | 10.75%  | PASSION    | 13         |                 | 6             | 4        | 2     | 1        | 3     |
| Power      | Trust      | The Guardian         | 21  | 6.84%   | POWER      | 8          | 8               |               | 33       | 21    | 4        | 2     |
| Trust      | Mystique   | The Anchor           | 20  | 6.51%   | PRESTIGE   | 13         | 6               | 14            |          | 13    | 7        | 3     |
| Trust      | Power      | The Gravitas         | 16  | 5.21%   | TRUST      | 5          | 7               | 16            | 40       |       | 20       | 5     |
| Prestige   | Power      | The Victor           | 14  | 4.56%   | MYSTIQUE   | 5          | 3               | 3             |          | 6     |          | 3     |
| Passion    | Innovation | The Catalyst         | 13  | 4.23%   | ALERT      | 1          | 2               |               | 2        | 1     | 3        |       |
| Prestige   | Innovation | The Avant-Garde      | 13  | 4.23%   |            |            |                 |               |          |       |          |       |
| Prestige   | Trust      | The Blue Chip        | 13  | 4.23%   |            | INNOVATION | PASSION         | POWER         | PRESTIGE | TRUST | MYSTIQUE | ALERT |
| Innovation | Power      | The Maverick Leader  | 10  | 3.26%   | INNOVATION |            | 1.0%            | 3.3%          | 1.6%     | 1.0%  |          | 1.0%  |
| Power      | Innovation | The Change Agent     | 8   | 2.61%   | PASSION    | 4.2%       |                 | 2.0%          | 1.3%     | 0.7%  | 0.3%     | 1.0%  |
| Power      | Passion    | The Ringleader       | 8   | 2.61%   | POWER      | 2.6%       | 2.6%            |               | 10.7%    | 6.8%  | 1.3%     | 0.7%  |
| Prestige   | Mystique   | The Architect        | 7   | 2.28%   | PRESTIGE   | 4.2%       | 2.0%            | 4.6%          |          | 4.2%  | 2.3%     | 1.0%  |
| Trust      | Passion    | The Authentic        | 7   | 2.28%   | TRUST      | 1.6%       | 2.3%            | 5.2%          | 13.0%    |       | 6.5%     | 1.6%  |
| Mystique   | Trust      | The Wise Owl         | 6   | 1.95%   | MYSTIQUE   | 1.6%       | 1.0%            | 1.0%          |          | 2.0%  |          | 1.0%  |
| Passion    | Power      | The Peoples Champion | 6   | 1.95%   | ALERT      | 0.3%       | 0.7%            |               | 0.7%     | 0.3%  | 1.0%     |       |
| Prestige   | Passion    | The Connoisseur      | 6   | 1.95%   |            |            |                 |               |          |       |          |       |
| Innovation | Prestige   | The Trendsetter      | 5   | 1.63%   |            |            |                 |               |          |       |          |       |
| Mystique   | Innovation | The Secret Weapon    | 5   | 1.63%   |            |            | : Missing Arche | etypes        |          |       |          |       |
| Trust      | Alert      | The Good Citizen     | 5   | 1.63%   |            |            |                 |               |          |       |          |       |
| Trust      | Innovation | The Evolutionary     | 5   | 1.63%   |            |            | : Most Prevale  | nt Archetypes |          |       |          |       |
| Passion    | Prestige   | The Talent           | 4   | 1.30%   |            |            |                 |               |          |       |          |       |
| Power      | Mystique   | The Mastermind       | 4   | 1.30%   |            |            |                 |               |          |       |          |       |
| Alert      | Mystique   | The Detective        | 3   | 0.98%   |            |            |                 |               |          |       |          |       |
| Innovation | Alert      | The Quick-Start      | 3   | 0.98%   |            |            |                 |               |          |       |          |       |
| Innovation | Passion    | The Rockstar         | 3   | 0.98%   |            |            |                 |               |          |       |          |       |
| Innovation | Trust      | The Artisan          | 3   | 0.98%   |            |            |                 |               |          |       |          |       |
| Mystique   | Alert      | The Archer           | 3   | 0.98%   |            |            |                 |               |          |       |          |       |
| Mystique   | Passion    | The Subtle Touch     | 3   | 0.98%   |            |            |                 |               |          |       |          |       |

As we prepared for the event, here's our spreadsheet, organized by "personal brand Archetype"

#### THIS IS YOUR CUSTOM "FASCINATION FINGERPRINT."

This diagram shows the concentration of personal brand Archetypes of the organization.

This is your custom measurement of Fascination Scores. The diagram to the left shows the actual percentages of each personal brand Archetype within the organization.