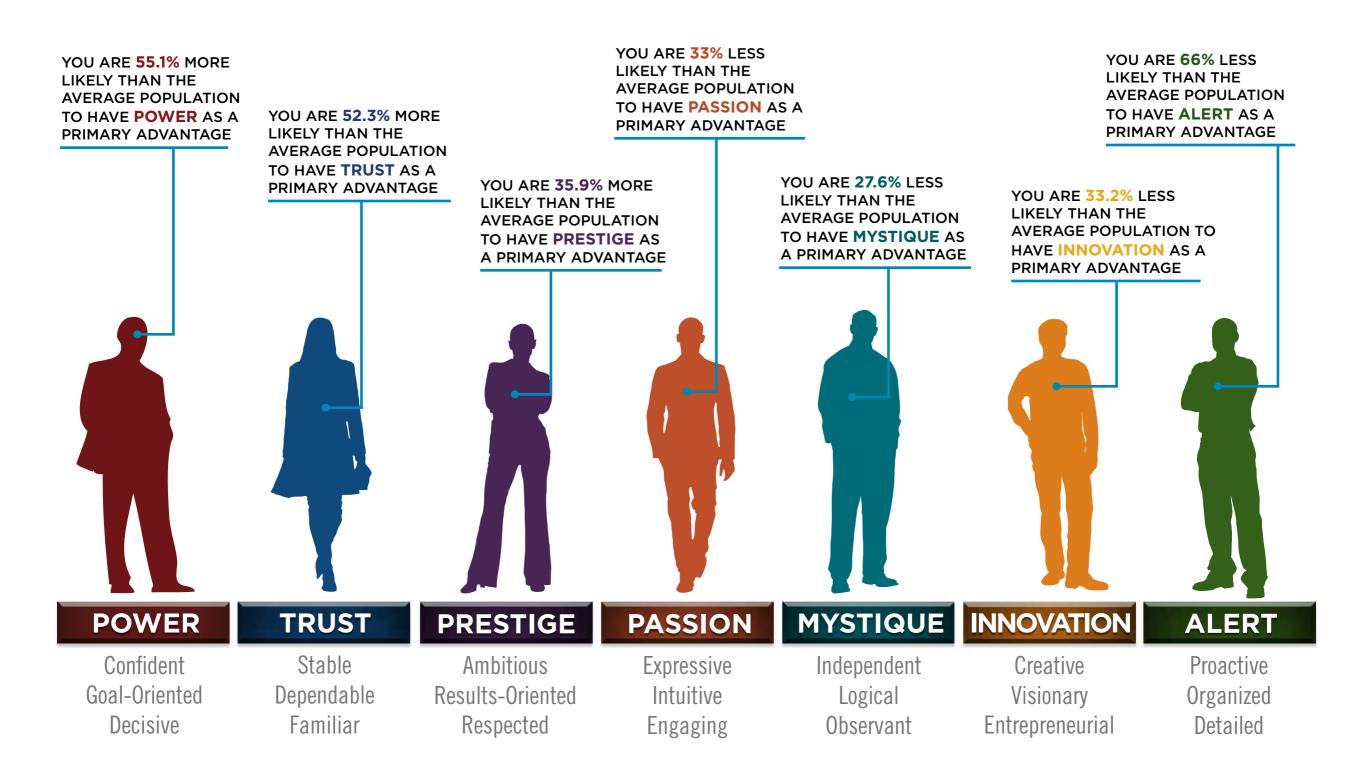

### 7 WAYS HIGH-PERFORMERS ADD VALUE

| INNOVATION | CREATIVE PROBLEM-SOLVER                           |
|------------|---------------------------------------------------|
| PASSION    | RELATIONSHIP-BUILDER WITH<br>STRONG PEOPLE SKILLS |
| POWER      | A LEADER WHO MAKES DECISIONS                      |
| PRESTIGE   | OVERACHIEVER WITH<br>HIGH STANDARDS               |
| TRUST      | STABLE, RELIABLE PARTNER                          |
| MYSTIQUE   | SOLO INTELLECT<br>BEHIND THE SCENES               |
| ALERT      | PRECISE DETAIL MANAGER                            |