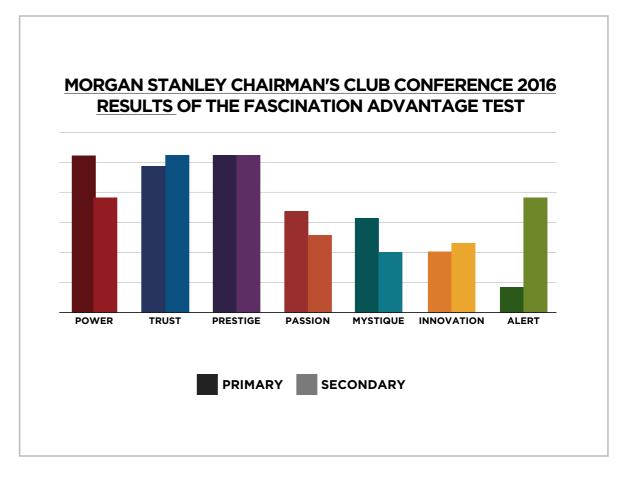

#### MORGAN STANLEY CHAIRMAN'S CLUB CONFERENCE RESULTS FROM THE FASCINATION ADVANTAGE TEST