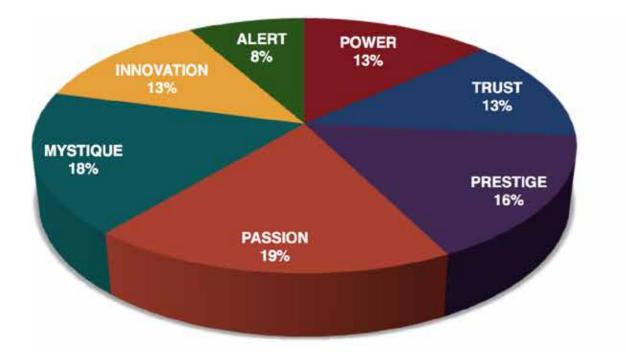

### THIS IS YOUR CUSTOM "FASCINATION FINGERPRINT."

PASSION POWER PRESTIGE TRUST MYSTIQUE ALERT NNOVATIO You conne with emoti You lead with command You earn respect with higher standards You build loyalty with consistency You communicate with substance You prevent problems with care 1.0% 3.0% 3.0% 1.0% PASSION You connect with emotion 1.0% 1.0% 3.0% 3.0% 5.0% POWER You lead with command 1.0% 11.9% 8.9% 1.0% PRESTIGE 2.0% 5.0% 5.0% 5.9% 3.0% 2.0% You earn respect with higher standards TRUST 1.0% 3.0% 6.9% 4.0% 1.0% 3.0% MYSTIQUE You communicate with substance 1.0% 2.0% 2.0% 2.0% 5.0% ALERT You prevent problems with care 1.0% 1.0% 1.0%

This diagram shows the concentration of personal brand Archetypes of the organization.

This is your custom measurement of Fascination Scores. The diagram to the right shows the actual percentages of each personal brand Archetype within the organization.