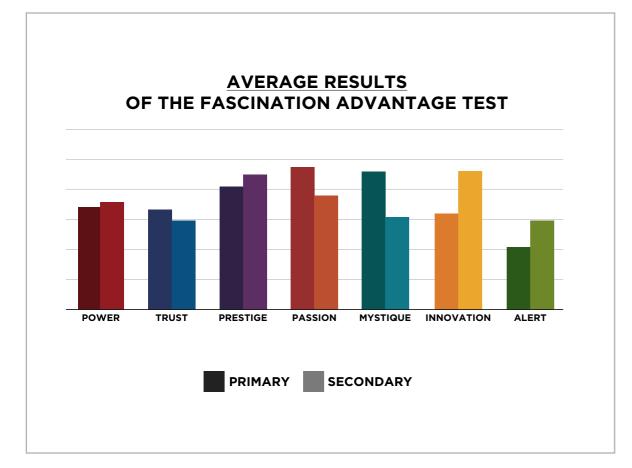

# AN INSIDER'S look AT THE RESEARCH

FROM SALLY HOGSHEAD'S PRESENTATION TO MORGAN STANLEY CHAIRMAN'S CLUB CONFERENCE ON 05/20/16



## THIS IS WHAT THE RAW DATA ORIGINALLY LOOKED LIKE WHEN WE BEGAN TO COMPARE YOUR ORGANIZATION'S SCORES TO OUR OVERALL TEST POPULATION OF OVER 700,000 PEOPLE.





# THIS IS WHAT THE RAW DATA ORIGINALLY LOOKED LIKE WHEN WE BEGAN TO COMPARE YOUR ORGANIZATION'S SCORES TO OUR OVERALL TEST POPULATION OF OVER 700,000 PEOPLE.

| Primary    | Secondary  | Archetype            | Sum | Percent |            | INNOVATION | PASSION         | POWER        | PRESTIGE | TRUST | MYSTIQUE | ALERT |
|------------|------------|----------------------|-----|---------|------------|------------|-----------------|--------------|----------|-------|----------|-------|
| Power      | Prestige   | The Maestro          | 12  | 11.88%  | INNOVATION |            | 1               | 3            | 3        |       | 1        |       |
| Power      | Trust      | The Guardian         | 9   | 8.91%   | PASSION    | 5          |                 | 1            | 1        | 3     |