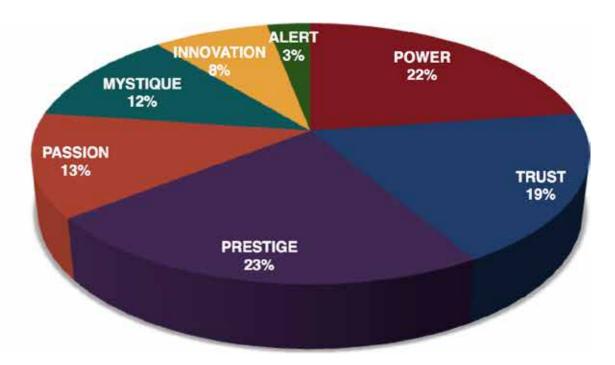

#### AVERAGE RESULTS FROM THE FASCINATION ADVANTAGE TEST

#### MORGAN STANLEY CHAIRMAN'S CLUB CONFERENCE RESULTS FROM THE FASCINATION ADVANTAGE TEST