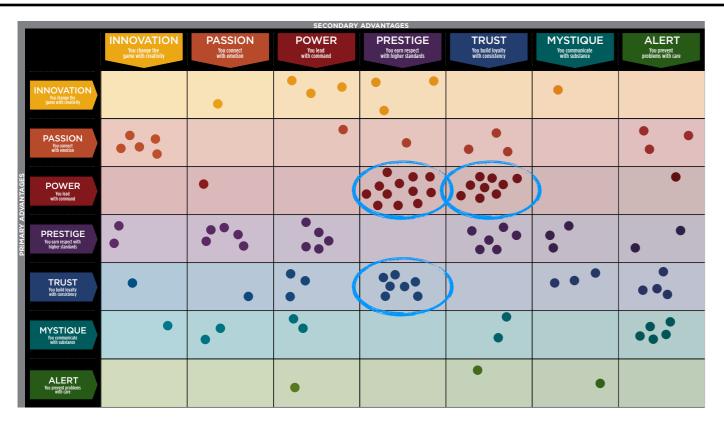

#### WE COMPARED YOUR FINDINGS TO OUR MATRIX OF 49 PERSONAL BRAND ARCHETYPES.

| THE 49 PERSONAL BRAND ARCHETYPES                     |                                                                    |                                                                 |                                                                      |                                                                  |                                                            |                                                              |                                                               |
|------------------------------------------------------|--------------------------------------------------------------------|-----------------------------------------------------------------|----------------------------------------------------------------------|------------------------------------------------------------------|------------------------------------------------------------|--------------------------------------------------------------|---------------------------------------------------------------|
|                                                      | INNOVATION<br>You change the<br>game with creativity               | PASSION<br>You connect<br>with emotion                          | POWER<br>You lead<br>with command                                    | PRESTIGE<br>You earn respect with<br>higher standards            | TRUST<br>You build loyalty<br>with consistency             | MYSTIQUE<br>You communicate<br>with substance                | ALERT<br>You prevent<br>problems with care                    |
| INNOVATION<br>You change the<br>game with creativity | THE<br>ANARCHY<br>Volatile • Startling<br>Chaotic                  | THE<br>ROCKSTAR<br>Bold • Artistic<br>Unorthodox                | THE MAVERICK<br>LEADER<br>Pioneering • Irreverent<br>Entrepreneurial | THE<br>TRENDSETTER<br>Cutting-Edge • Elite<br>Progressive        | THE<br>ARTISAN<br>Deliberate • Thoughtful<br>Flexible      | THE<br>PROVOCATEUR<br>Clever • Adept<br>Contemporary         | THE<br>QUICK-START<br>Prolific • Thorough<br>Diligent         |
| BASSION<br>You connect<br>with emotion               | THE<br>CATALYST<br>Out-of-the-Box • Social<br>Energizing           | THE<br>DRAMA<br>Theatrical • Emotive<br>Sensitive               | THE PEOPLE'S<br>CHAMPION<br>Dynamic • Inclusive<br>Engaging          | THE<br>TALENT<br>Expressive • Stylish<br>Emotionally-Intelligent | THE<br>BELOVED<br>Nurturing • Loyal<br>Sincere             | THE<br>INTRIGUE<br>Discerning • Perceptive<br>Considerate    | THE<br>ORCHESTRATOR<br>Attentive • Dedicated<br>Efficient     |
| with emotion                                         | THE CHANGE<br>AGENT<br>Inventive • Untraditional<br>Self-Propelled | THE<br>RINGLEADER<br>Motivating • Spirited<br>Compelling        | THE<br>AGGRESSOR<br>Dominant • Overbearing<br>Dogmatic               | THE<br>MAESTRO<br>Ambitious • Focused<br>Confident               | THE<br>GUARDIAN<br>Prominent • Genuine<br>Sure-Footed      | THE<br>MASTERMIND<br>Methodical • Intense<br>Self-Reliant    | THE<br>DEFENDER<br>Proactive • Cautionary<br>Strong-Willed    |
| You earn respect with<br>higher standards            | THE<br>AVANT-GARDE<br>Original • Enterprising<br>Forward-Thinking  | THE<br>CONNOISSEUR<br>Insightful • Distinguished<br>In-the-Know | THE<br>VICTOR<br>Respected • Competitive<br>Results-Oriented         | THE<br>IMPERIAL<br>Arrogant • Cold<br>Superior                   | THE<br>BLUE CHIP<br>Classic • Established<br>Best-In-Class | THE<br>ARCHITECT<br>Skillful • Restrained<br>Polished        | THE<br>SCHOLAR<br>Intellectual • Disciplined<br>Systematic    |
| C<br>TRUST<br>You build loyalty<br>with consistency  | THE<br>EVOLUTIONARY<br>Curious • Adaptable<br>Open-Minded          | THE<br>AUTHENTIC<br>Approachable • Dependable<br>Trustworthy    | THE<br>GRAVITAS<br>Dignified • Stable<br>Hardworking                 | THE<br>DIPLOMAT<br>Levelheaded • Subtle<br>Capable               | THE<br>OLD GUARD<br>Predictable • Safe<br>Unmovable        | THE<br>ANCHOR<br>Protective • Purposeful<br>Analytical       | THE<br>GOOD CITIZEN<br>Principled • Prepared<br>Conscientious |
| MYSTIQUE<br>You communicate<br>with substance        | THE SECRET<br>WEAPON<br>Nimble • Unassuming<br>Independent         | THE SUBTLE<br>TOUCH<br>Tactful • Self-Sufficient<br>Mindful     | THE VEILED<br>STRENGTH<br>Realistic • Intentional<br>To-the-Point    | THE<br>ROYAL GUARD<br>Elegant • Astute<br>Discreet               | THE<br>WISE OWL<br>Observant • Assured<br>Unruffled        | THE<br>DEADBOLT<br>Unemotional • Introverted<br>Concentrated | THE<br>ARCHER<br>On-Target • Reasoned<br>Pragmatic            |
| ALERT<br>You prevent<br>problems with care           | THE<br>COMPOSER<br>Strategic • Fine-Tuned<br>Judicious             | THE<br>COORDINATOR<br>Constructive • Organized<br>Practical     | THE<br>ACE<br>Decisive • Tireless<br>Forthright                      | THE<br>EDITOR-IN-CHIEF<br>Productive • Skilled<br>Detailed       | THE<br>MEDIATOR<br>Steadfast • Composed<br>Structured      | THE<br>DETECTIVE<br>Clear-Cut • Accurate<br>Meticulous       | THE CONTROL<br>FREAK<br>Compulsive • Driven<br>Exacting       |

This diagram shows the concentration of personal brand Archetypes of the organization.

This is your custom measurement of Fascination Scores. The diagram to the right shows the actual percentages of each personal brand Archetype within the organization.