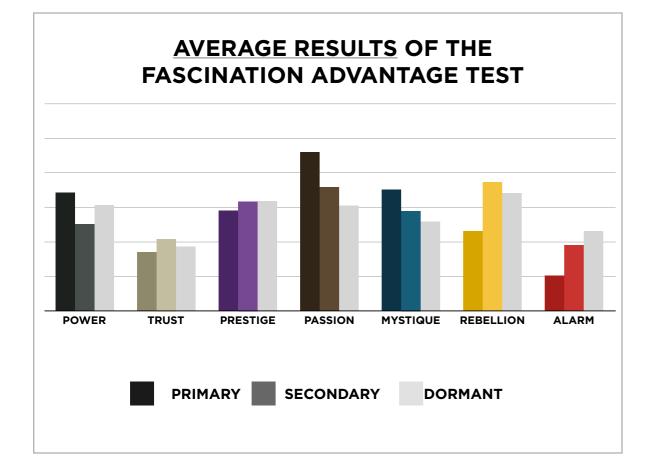

# AN INSIDER'S *look* AT THE RESEARCH

FROM SALLY HOGSHEAD'S PRESENTATION TO MarketStar ON 09/18/13



### THIS IS WHAT THE RAW DATA ORIGINALLY LOOKED LIKE WHEN WE BEGAN TO COMPARE YOUR ORGANIZATION'S SCORES TO OUR OVERALL TEST POPULATION OF OVER 180,000 PEOPLE.





### THIS IS WHAT THE RAW DATA ORIGINALLY LOOKED LIKE WHEN WE BEGAN TO COMPARE YOUR ORGANIZATION'S SCORES TO OUR OVERALL TEST POPULATION OF OVER 180,000 PEOPLE.

| Primary   | Secondary | Archetype           | Sum | Percentage |           | PASSION | TRUST         | MYSTIQUE       | PRESTIGE | POWER | ALARM | REBELLION |
|-----------|-----------|---------------------|-----|------------|-----------|---------|---------------|----------------|----------|-------|-------|-----------|
| Power     | Prestige  | The Maestro         | 20  | 12.42%     | PASSION   |         | 1             | 3              | 6        | 3     | 4     | 6         |
| Prestige  | Passion   | The Connoisseur     | 13  | 8.07%      | TRUST     | 1       |               | 2              | 7        | 3     | 6     |