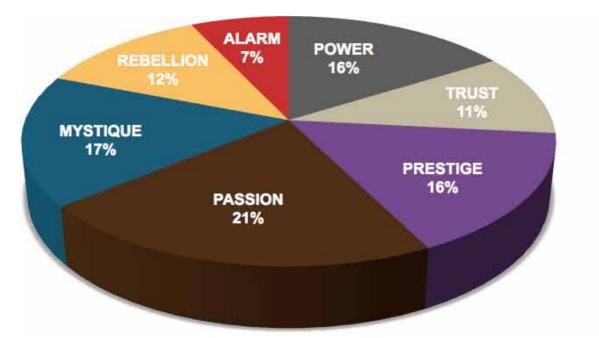

#### THIS IS YOUR CUSTOM "FASCINATION FINGERPRINT."

This diagram shows the concentration of Personality Archetypes of the organization.

This is your custom measurement of Fascination Scores. The diagram to the right shows the actual percentages of each Personality Archetype within the organization.