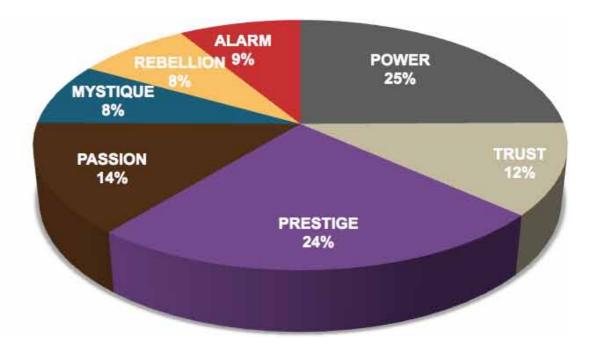

imary Seconda Dormani |
| 30000<br>25900<br>20000          |          | ł     |          |         | ŀ        |           | -     | #Secondary               | 40           |       |       |          | <b>I</b> . |          | 1         |       | • Seconda               |
| 30000<br>25000<br>30000<br>15000 |          |       |          |         |          |           | -     | #Secondary               | 40           |       |       |          |            |          | ĥ         |       | • Seconda               |

### THIS IS WHAT THE RAW DATA ORIGINALLY LOOKED LIKE WHEN WE BEGAN TO COMPARE YOUR ORGANIZATION'S SCORES TO OUR OVERALL TEST POPULATION OF OVER 180,000 PEOPLE.

### AVERAGE RESULTS FROM THE FASCINATION ADVANTAGE TEST



#### MARKETSTAR RESULTS FROM THE FASCINATION ADVANTAGE TEST



#### WE COMPARED YOUR FINDINGS TO OUR MATRIX OF 49 PERSONALITY ARCHETYPES.

|           |                                                       |                                          | Ś                                              | SECONDARY T                                   | RIGGER                                                |                                             |                                            |                                                            |
|-----------|-------------------------------------------------------|------------------------------------------|------------------------------------------------|-----------------------------------------------|-------------------------------------------------------|---------------------------------------