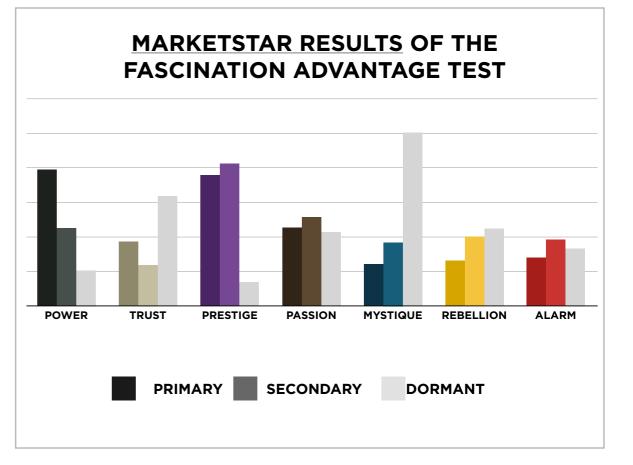

# AN INSIDER'S *look* AT THE RESEARCH

FROM SALLY HOGSHEAD'S PRESENTATION TO MarketStar ON 09/18/13



### THIS IS WHAT THE RAW DATA ORIGINALLY LOOKED LIKE WHEN WE BEGAN TO COMPARE YOUR ORGANIZATION'S SCORES TO OUR OVERALL TEST POPULATION OF OVER 180,000 PEOPLE.





### THIS IS WHAT THE RAW DATA ORIGINALLY LOOKED LIKE WHEN WE BEGAN TO COMPARE YOUR ORGANIZATION'S SCORES TO OUR OVERALL TEST POPULATION OF OVER 180,000 PEOPLE.

| Primary   | Secondary | Archetype           | Sum | Percentage |           | PASSION | TRUST         | MYSTIQUE       | PRESTIGE | POWER | ALARM | REBELLION |
|-----------|-----------|---------------------|-----|------------|-----------|---------|---------------|----------------|----------|-------|-------|-----------|
| Power     | Prestige  | The Maestro         | 20  | 12.42%     | PASSION   |         | 1             | 3              | 6        | 3     | 4     | 6         |
| Prestige  | Passion   | The Connoisseur     | 13  | 8.07%      | TRUST     | 1       |               | 2              | 7        | 3     | 6     |