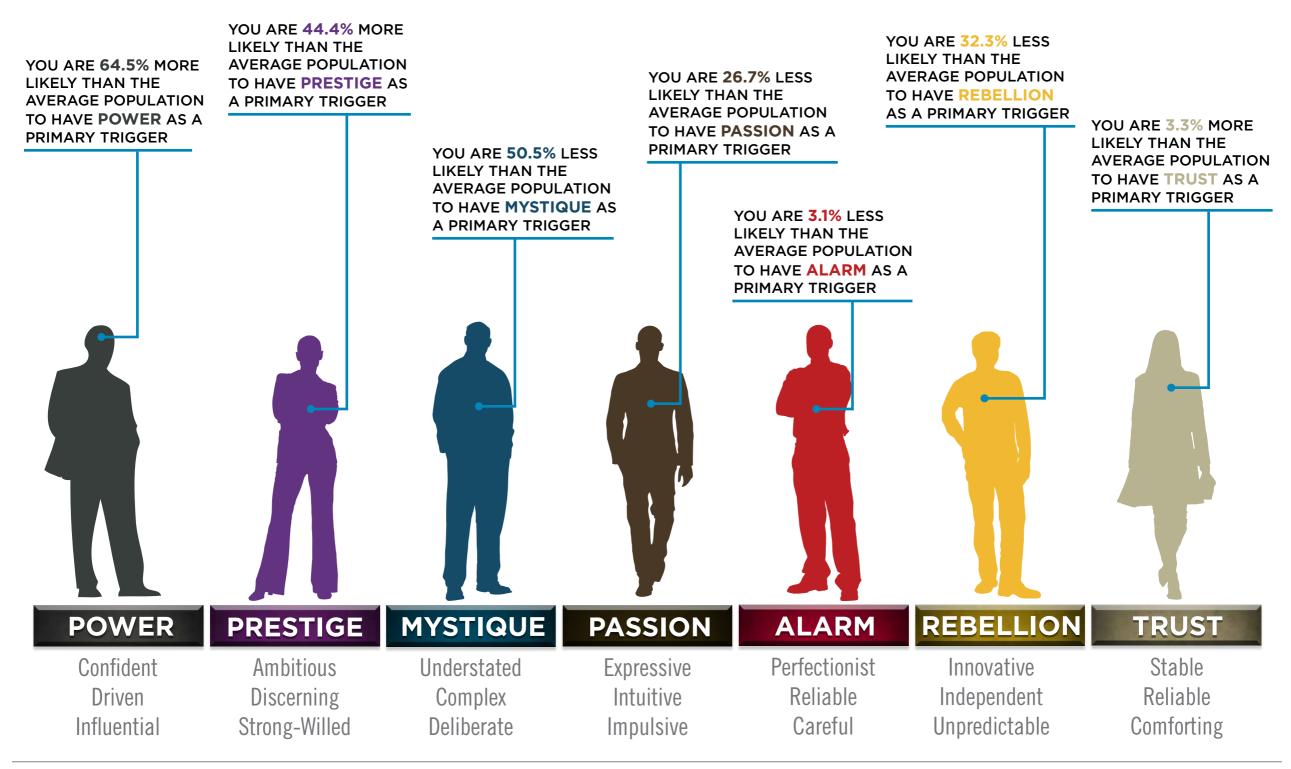

## BASED ON YOUR AUDIENCE'S SCORES FOR "THE FASCINATION ADVANTAGE TEST," WE IDENTIFIED THEIR UNIQUE PERSONALITY STRENGTHS.

WE THEN BUILT CUSTOMIZED INSIGHTS TO PINPOINT WHAT MAKES THIS ORGANIZATION UNIQUELY FASCINATING.