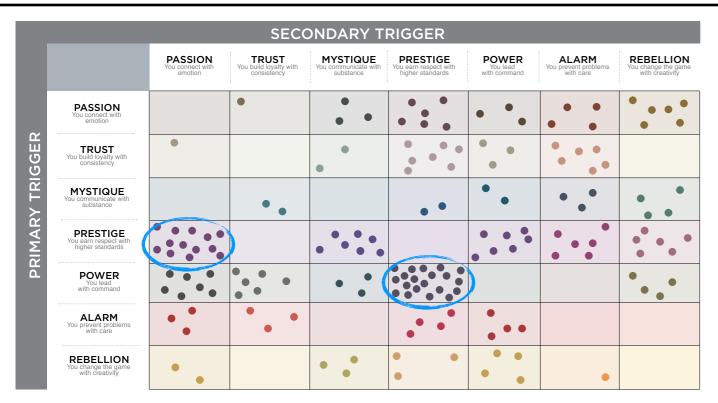

#### WE COMPARED YOUR FINDINGS TO OUR MATRIX OF 49 PERSONALITY ARCHETYPES.

|           |                                                       |                                          | Ś                                              | SECONDARY T                                   | RIGGER                                                |                                             |                                            |                                                            |
|-----------|-------------------------------------------------------|------------------------------------------|------------------------------------------------|-----------------------------------------------|-------------------------------------------------------|---------------------------------------------|--------------------------------------------|------------------------------------------------------------|
|           |                                                       | PASSION<br>You connect with<br>emotion   | TRUST<br>You build loyalty with<br>consistency | MYSTIQUE<br>You communicate with<br>substance | PRESTIGE<br>You earn respect with<br>higher standards | POWER<br>You lead<br>with command           | ALARM<br>You prevent problems<br>with care | <b>REBELLION</b><br>You change the game<br>with creativity |
|           | PASSION<br>You connect with<br>emotion                | THE<br>DRAMA                             | THE<br>BELOVED                                 | THE<br>INTRIGUE                               | THE<br>TALENT                                         | THE<br>ADVOCATE                             | THE<br>ORCHESTRATOR                        | THE<br>CATALYST                                            |
|           |                                                       | Theatrical • Emotive<br>Sensitive        | Nurturing • Loyal<br>Sincere                   | Perceptive • Nuanced<br>Selective             | Expressive • Stylish<br>Emotionally Intelligent       |                                             | Attentive • Dedicated<br>Detail-Oriented   | Outgoing • Experimental<br>Out-of-the-Box                  |
|           | TRUST<br>You build loyalty with<br>consistency        | THE<br>AUTHENTIC                         | THE<br>OLD GUARD                               | THE<br>VAULT                                  | THE<br>DIPLOMAT                                       | THE<br>GRAVITAS                             | THE<br>GOOD CITIZEN                        | THE<br>EVOLUTIONARY                                        |
|           |                                                       | Agreeable • Accessible<br>Dependable     | Predictable • Safe<br>Unmovable                | Analytical • Discreet<br>Understated          | Impeccable • Subtle<br>Capable                        | Dignified • Stable<br>Hardworking           | Conscientious • Modest<br>Preventative     | Curious • Open-Minded<br>Developing over Time              |
| ER        | MYSTIQUE<br>You communicate with                      | THE<br>SUBTLE TOUCH                      | THE<br>WISE OWL                                | THE<br>STOIC                                  | THE<br>ROYAL GUARD                                    | THE VEILED<br>STRENGTH                      | THE<br>BULLSEYE                            | THE SECRET<br>WEAPON                                       |
| TRIGGER   | substance                                             | Profound • Discerning<br>Self-Sufficient | Observant • Assured<br>Unruffled               | Unemotional • Introverted<br>Concentrated     | Elegant • Astute<br>Reserved                          | Rational • Intentional<br>Substantive       | Precise • Sharp<br>Under-the-Radar         | Clever • Unassuming<br>Independent                         |
| ΡΡΙΜΑΡΥ Τ | PRESTIGE<br>You earn respect with<br>higher standards | THE<br>CONNOISSEUR                       | THE<br>BLUE CHIP                               | THE<br>ARCHITECT                              | THE<br>LAST WORD                                      | THE<br>VICTOR                               | THE<br>PERFECTIONIST                       | THE<br>AVANT-GARDE                                         |
| RIM,      |                                                       | Astute • Discriminating<br>In-the-Know   | Classic • Timeless<br>"Best-in-Class"          | Sterling • Skillful<br>Restrained             | Deliberate • Crisp<br>Uncompromising                  | Respected • Competitive<br>Results-Oriented | Driven • Disciplined<br>Standard-Bearer    | Original • Enterprising<br>Forward-Thinking                |
| <u>م</u>  | POWER<br>You lead                                     | THE<br>RINGLEADER                        | THE<br>GUARDIAN                                | THE<br>MASTERMIND                             | THE<br>MAESTRO                                        | THE<br>AGGRESSOR                            | THE<br>WATCHDOG                            | THE<br>CHANGE AGENT                                        |
|           | with command                                          | Motivating • Vigorous<br>Compelling      | Established • Genuine<br>Sure-Footed           | Methodical • Intense<br>Self-Reliant          | Ambitious • Admired<br>Focused                        | Dominant • Forceful<br>Emphatic             | Proactive • Alert<br>Cautionary            | Inventive • Vivid<br>Quick-Witted                          |
|           | ALARM<br>You prevent problems                         | THE<br>COORDINATOR                       | THE<br>SUSTAINER                               | THE<br>INSPECTOR                              | THE<br>EDITOR-IN-CHIEF                                | THE<br>SHERIFF                              | THE<br>HIGH ALERT                          | THE<br>CRAFTSMAN                                           |
|           | with care                                             | Organized • Practical<br>Protective      | Steadfast • Composed<br>By-the-Book            | Private • Efficient<br>Meticulous             | Productive • Detailed<br>Skilled                      | Tireless • Decisive<br>Goal-Oriented        | Vigilant • Exacting<br>Prepared            | Strategic • Fine-Tuned<br>Judicious                        |
|           | REBELLION<br>You change the game<br>with creativity   | THE<br>ROCKSTAR                          | THE<br>ARTISAN                                 | THE<br>PROVOCATEUR                            | THE<br>TRENDSETTER                                    | THE MAVERICK<br>LEADER                      | THE<br>QUICK-START                         | THE<br>ANARCHIST                                           |
|           |                                                       | Bold • Artistic<br>Unorthodox            | Measured • Thoughtful<br>Craftsman-Like        | Innovative • Witty<br>Unconventional          | Elite • Progressive<br>Advanced                       | Pioneering • Irreverent<br>Entrepreneurial  | Thorough • Diligent<br>Imaginative         | Startling • Unpredictable<br>Intensely Creative            |

#### THIS IS YOUR CUSTOM "FASCINATION FINGERPRINT."

This diagram shows the concentration of Personality Archetypes of the organization.

This is your custom measurement of Fascination Scores. The diagram to the right shows the actual percentages of each Personality Archetype within the organization.