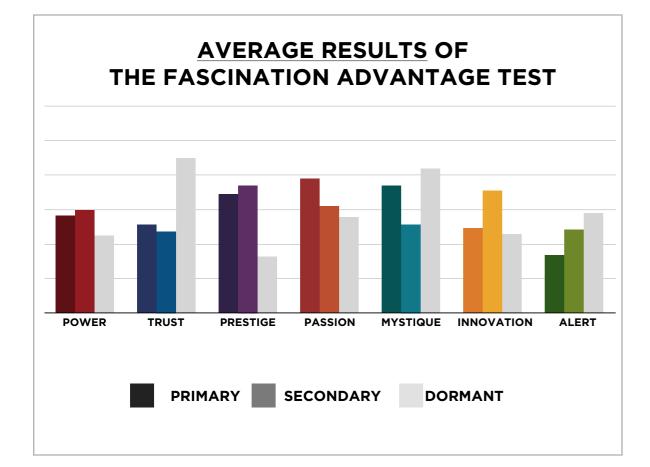

### THIS IS WHAT THE RAW DATA ORIGINALLY LOOKED LIKE WHEN WE BEGAN TO COMPARE YOUR ORGANIZATION'S SCORES TO OUR OVERALL TEST POPULATION OF OVER 300,000 PEOPLE.

#### MARKETING RESEARCH ASSOCIATION RESULTS OF THE FASCINATION ADVANTAGE TEST

#### AVERAGE RESULTS FROM THE FASCINATION ADVANTAGE TEST