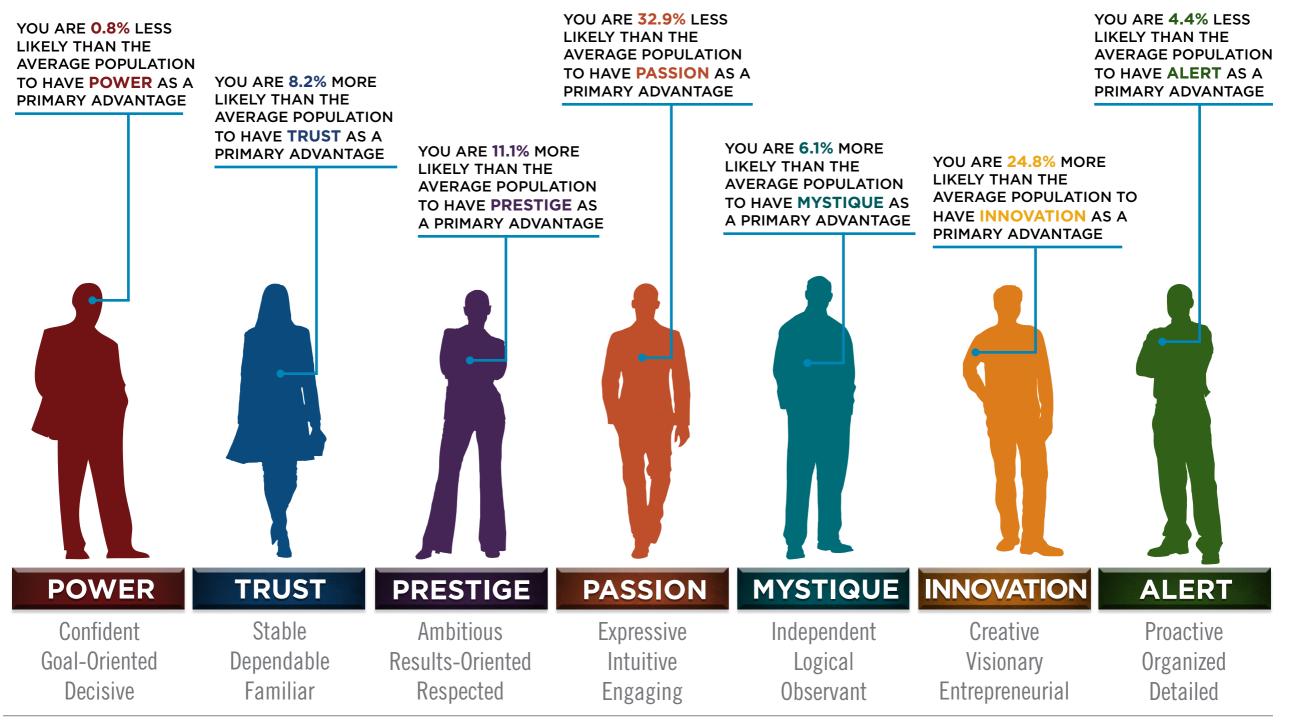

### BASED ON YOUR AUDIENCE'S SCORES FOR "THE FASCINATION ADVANTAGE ASSESSMENT," WE IDENTIFIED THEIR UNIQUE PERSONALITY ADVANTAGES.

WE THEN BUILT CUSTOMIZED INSIGHTS TO PINPOINT WHAT MAKES THIS ORGANIZATION UNIQUELY FASCINATING.

### 7 WAYS HIGH-PERFORMERS ADD VALUE

| INNOVATION | CREATIVE PROBLEM-SOLVER                           |
|------------|---------------------------------------------------|
| PASSION    | RELATIONSHIP-BUILDER WITH<br>STRONG PEOPLE SKILLS |
| POWER      | A LEADER WHO MAKES DECISIONS                      |
| PRESTIGE   | OVERACHIEVER WITH<br>HIGHER STANDARDS             |
| TRUST      | STABLE, RELIABLE PARTNER                          |
| MYSTIQUE   | SOLO INTELLECT BEHIND-THE-SCENES                  |
| ALERT      | PRECISE DETAIL MANAGER                            |