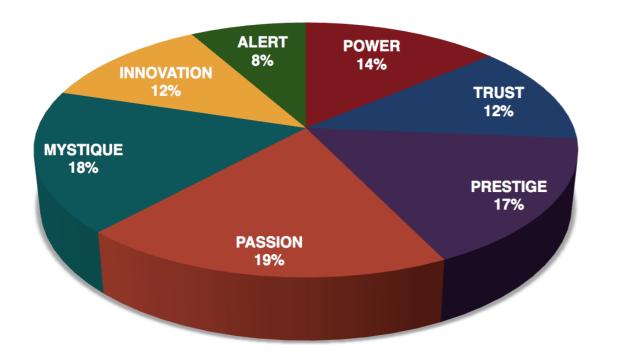

### THIS IS YOUR CUSTOM "FASCINATION FINGERPRINT."

This diagram shows the concentration of Personality Archetypes of the organization.

This is your custom measurement of Fascination Scores. The diagram to the right shows the actual percentages of each Personality Archetype within the organization.