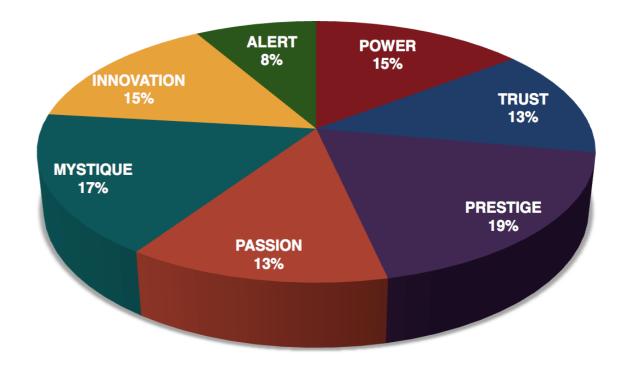

#### AVERAGE RESULTS FROM THE FASCINATION ADVANTAGE TEST

#### MARKETING RESEARCH ASSOCIATION RESULTS FROM THE FASCINATION ADVANTAGE TEST