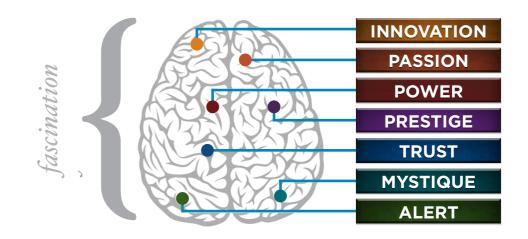

### THIS IS YOUR CUSTOM "FASCINATION FINGERPRINT."

This diagram shows the concentration of Personality Archetypes of the organization.

This is your custom measurement of Fascination Scores. The diagram to the right shows the actual percentages of each Personality Archetype within the organization.

| l          |                                                       | INNOVATION<br>You change the<br>game with creativity | PASSION<br>You connect<br>with emotion | POWER<br>You lead<br>with command | PRESTIGE<br>You earn respect<br>with higher standards | TRUST<br>You build loyalty<br>with consistency | MYSTIQUE<br>You communicate<br>with substance | ALERT<br>You prevent<br>problems with care |
|------------|-------------------------------------------------------|------------------------------------------------------|----------------------------------------|-----------------------------------|-------------------------------------------------------|------------------------------------------------|-----------------------------------------------|--------------------------------------------|
| l          | INNOVATION<br>You change the<br>game with creativity  |                                                      | 2.9%                                   | 3.6%                              | 2.9%                                                  | 1.4%                                           | 1.9%                                          | 2.1%                                       |
| l          | PASSION<br>You connect<br>with emotion                | 4.5%                                                 |                                        | 2.4%                              | 1.0%                                                  | 1.2%                                           | 2.9%                                          | 1.0%                                       |
| ADVANTAGES | POWER<br>You lead<br>with command                     | 1.2%                                                 | 2.6%                                   | (                                 | 6.7%                                                  | 2.9%                                           | 0.7%                                          | 0.5%                                       |
| PRIMARY A  | PRESTIGE<br>You earn respect with<br>higher standards | 4.5%                                                 | 5.7%                                   | 4.5%                              |                                                       | 0.7%                                           | 1.7%                                          | 1.4%                                       |
| l          | TRUST<br>You build loyalty<br>with consistency        | 0.5%                                                 | 1.7%                                   | 0.7%                              | 3.6%                                                  |                                                | 3.6%                                          | 3.3%                                       |
|            | MYSTIQUE<br>You communicate<br>with substance         | 4.5%                                                 | 1.9%                                   | 2.1%                              | 1.9%                                                  | 2.9%                                           |                                               | 4.1%                                       |
|            | ALERT<br>You prevent problems<br>with care            | 0.5%                                                 | 1.2%                                   | 1.7%                              | 1.2%                                                  | 2.9%                                           | 1.0%                                          |                                            |