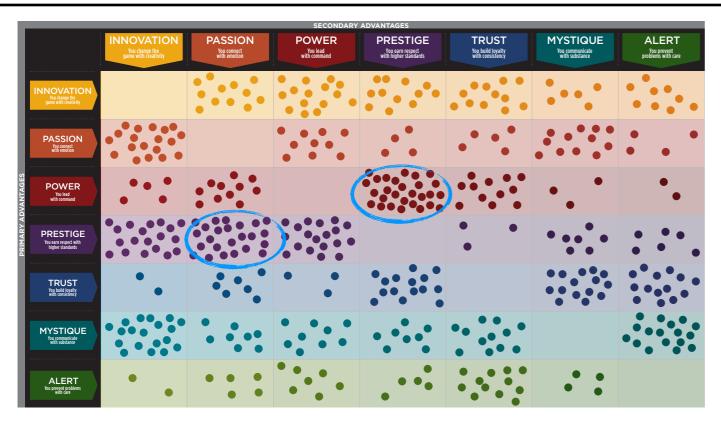

#### WE COMPARED YOUR FINDINGS TO OUR MATRIX OF 49 PERSONALITY ARCHETYPES.

| CREATED BY SALLY HOGSHEAD<br>DISCOVER MORE AT HOW TO FASCINATE.COM<br>EMAIL: HELLO@HOW TO FASCINATE.COM<br>@ 2014 HOW TO FASCINATE. ALL RIGHTS RESERVED.<br>SECONDARY FASCINATION ADVANTAGE® |                                                                    |                                                                 |                                                                      |                                                                  |                                                            |                                                              |                                                               |  |  |
|----------------------------------------------------------------------------------------------------------------------------------------------------------------------------------------------|--------------------------------------------------------------------|-----------------------------------------------------------------|----------------------------------------------------------------------|------------------------------------------------------------------|------------------------------------------------------------|--------------------------------------------------------------|---------------------------------------------------------------|--|--|
|                                                                                                                                                                                              | INNOVATION<br>You change the<br>game with creativity               | PASSION<br>You connect<br>with emotion                          | POWER<br>You lead<br>with command                                    | PRESTIGE<br>You earn respect with<br>higher standards            | TRUST<br>You build loyalty<br>with consistency             | MYSTIQUE<br>You communicate<br>with substance                | ALERT<br>You prevent<br>problems with care                    |  |  |
| INNOVATION<br>You change the<br>game with creativity                                                                                                                                         | THE<br>ANARCHY<br>Volatile • Startling<br>Chaotic                  | THE<br>ROCKSTAR<br>Bold • Artistic<br>Unorthodox                | THE MAVERICK<br>LEADER<br>Pioneering • Irreverent<br>Entrepreneurial | THE<br>TRENDSETTER<br>Cutting-Edge • Elite<br>Progressive        | THE<br>ARTISAN<br>Deliberate • Thoughtful<br>Flexible      | THE<br>PROVOCATEUR<br>Clever • Adept<br>Contemporary         | THE<br>QUICK-START<br>Prolific • Thorough<br>Diligent         |  |  |
| PASSION You connect with emotion                                                                                                                                                             | THE<br>CATALYST<br>Out-of-the-Box • Social<br>Energizing           | THE<br>DRAMA<br>Theatrical • Emotive<br>Sensitive               | THE PEOPLE'S<br>CHAMPION<br>Dynamic • Inclusive<br>Engaging          | THE<br>TALENT<br>Expressive • Stylish<br>Emotionally-Intelligent | THE<br>BELOVED<br>Nurturing • Loyal<br>Sincere             | THE<br>INTRIGUE<br>Discerning • Perceptive<br>Considerate    | THE<br>ORCHESTRATOR<br>Attentive • Dedicated<br>Efficient     |  |  |
| You connect<br>with emotion<br>POWER<br>You lead<br>with command                                                                                                                             | THE CHANGE<br>AGENT<br>Inventive • Untraditional<br>Self-Propelled | THE<br>RINGLEADER<br>Motivating • Spirited<br>Compelling        | THE<br>AGGRESSOR<br>Dominant • Overbearing<br>Dogmatic               | THE<br>MAESTRO<br>Ambitious • Focused<br>Confident               | THE<br>GUARDIAN<br>Prominent • Genuine<br>Sure-Footed      | THE<br>MASTERMIND<br>Methodical • Intense<br>Self-Reliant    | THE<br>DEFENDER<br>Proactive • Cautionary<br>Strong-Willed    |  |  |
| You earn respect with<br>higher standards                                                                                                                                                    | THE<br>AVANT-GARDE<br>Original • Enterprising<br>Forward-Thinking  | THE<br>CONNOISSEUR<br>Insightful • Distinguished<br>In-the-Know | THE<br>VICTOR<br>Respected • Competitive<br>Results-Oriented         | THE<br>IMPERIAL<br>Arrogant • Cold<br>Superior                   | THE<br>BLUE CHIP<br>Classic • Established<br>Best-In-Class | THE<br>ARCHITECT<br>Skillful • Restrained<br>Polished        | THE<br>SCHOLAR<br>Intellectual • Disciplined<br>Systematic    |  |  |
| C<br>TRUST<br>You build loyalty<br>with consistency                                                                                                                                          | THE<br>EVOLUTIONARY<br>Curious • Adaptable<br>Open-Minded          | THE<br>AUTHENTIC<br>Approachable • Dependable<br>Trustworthy    | THE<br>GRAVITAS<br>Dignified • Stable<br>Hardworking                 | THE<br>DIPLOMAT<br>Levelheaded • Subtle<br>Capable               | THE<br>OLD GUARD<br>Predictable • Safe<br>Unmovable        | THE<br>ANCHOR<br>Protective • Purposeful<br>Analytical       | THE<br>GOOD CITIZEN<br>Principled • Prepared<br>Conscientious |  |  |
| MYSTIQUE<br>You communicate<br>with substance                                                                                                                                                | THE SECRET<br>WEAPON<br>Nimble • Unassuming<br>Independent         | THE SUBTLE<br>TOUCH<br>Tactful • Self-Sufficient<br>Mindful     | THE VEILED<br>STRENGTH<br>Realistic • Intentional<br>To-the-Point    | THE<br>ROYAL GUARD<br>Elegant • Astute<br>Discreet               | THE<br>WISE OWL<br>Observant • Assured<br>Unruffled        | THE<br>DEADBOLT<br>Unemotional • Introverted<br>Concentrated | THE<br>ARCHER<br>On-Target • Reasoned<br>Pragmatic            |  |  |
| ALERT<br>You prevent<br>problems with care                                                                                                                                                   | THE<br>COMPOSER<br>Strategic • Fine-Tuned<br>Judicious             | THE<br>COORDINATOR<br>Constructive • Organized<br>Practical     | THE<br>ACE<br>Decisive • Tireless<br>Forthright                      | THE<br>EDITOR-IN-CHIEF<br>Productive • Skilled<br>Detailed       | THE<br>MEDIATOR<br>Steadfast • Composed<br>Structured      | THE<br>DETECTIVE<br>Clear-Cut • Accurate<br>Meticulous       | THE CONTROL<br>FREAK<br>Compulsive • Driven<br>Exacting       |  |  |