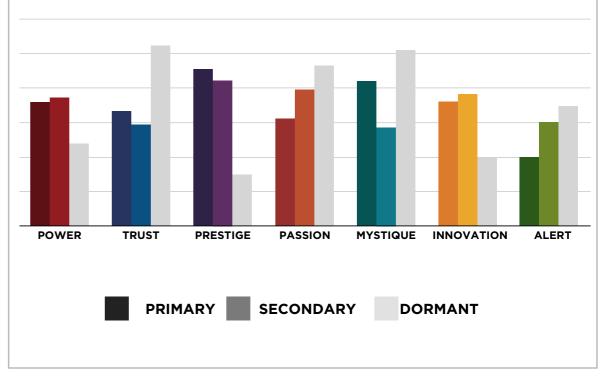

## THIS IS WHAT THE RAW DATA ORIGINALLY LOOKED LIKE WHEN WE BEGAN TO COMPARE YOUR ORGANIZATION'S SCORES TO OUR OVERALL TEST POPULATION OF OVER 300,000 PEOPLE.

#### MARKETING RESEARCH ASSOCIATION RESULTS FROM THE FASCINATION ADVANTAGE TEST