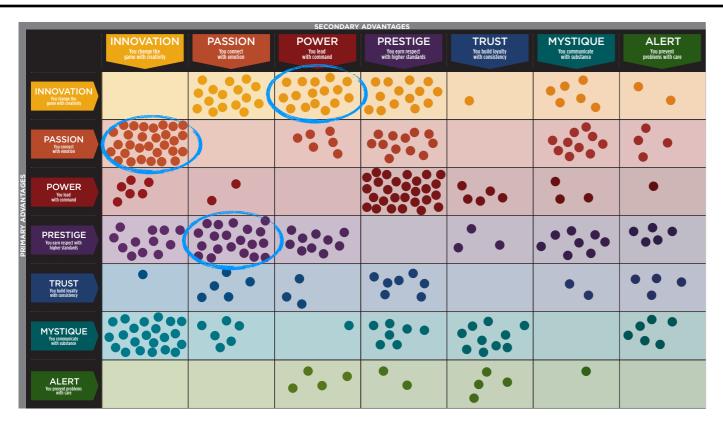

### WE COMPARED YOUR FINDINGS TO OUR MATRIX OF 49 PERSONAL BRAND ARCHETYPES.

|                                                              |                                                                    |                                                                 | SECONDARY A                                                          | ADVANTAGE                                                                                            |                                                            |                                                              |                                                                                                                                                                                     |  |
|--------------------------------------------------------------|--------------------------------------------------------------------|-----------------------------------------------------------------|----------------------------------------------------------------------|------------------------------------------------------------------------------------------------------|------------------------------------------------------------|--------------------------------------------------------------|-------------------------------------------------------------------------------------------------------------------------------------------------------------------------------------|--|
|                                                              | <b>INNOVATION</b><br>You change the<br>game with creativity        | PASSION<br>You connect<br>with emotion                          | POWER<br>You lead<br>with command                                    | PRESTIGE<br>You earn respect with<br>higher standards                                                | TRUST<br>You build loyalty<br>with consistency             | MYSTIQUE<br>You communicate<br>with substance                | ALERT<br>You prevent<br>problems with care                                                                                                                                          |  |
| INNOVATION<br>You change the<br>game with creativity         | You change the Volatile & Startling ROCKS                          |                                                                 | THE MAVERICK<br>LEADER<br>Pioneering • Irreverent<br>Entrepreneurial | THE<br>TRENDSETTER<br>Cutting-Edge • Elite<br>Progressive                                            | THE<br>ARTISAN<br>Deliberate • Thoughtful<br>Flexible      | THE<br>PROVOCATEUR<br>Clever • Adept<br>Contemporary         | THE<br>QUICK-START<br>Prolific • Thorough<br>Diligent                                                                                                                               |  |
| PASSION<br>You connect<br>with emotion                       | THE<br>CATALYST<br>Out-of-the-Box • Social<br>Energizing           | THE<br>DRAMA<br>Theatrical • Emotive<br>Sensitive               | THE PEOPLE'S<br>CHAMPION<br>Dynamic • Inclusive<br>Engaging          | THE<br>TALENT<br>Expressive • Stylish<br>Emotionally-Intelligent                                     | THE<br>BELOVED<br>Nurturing • Loyal<br>Sincere             | THE<br>INTRIGUE<br>Discerning • Perceptive<br>Considerate    | THE<br>ORCHESTRATO<br>Attentive • Dedicated<br>Efficient<br>THE<br>DEFENDER<br>Proactive • Cautionary<br>Strong-Willed<br>THE<br>SCHOLAR<br>Intellectual • Discipline<br>Systematic |  |
| <b>POWER</b><br>You lead<br>with command                     | THE CHANGE<br>AGENT<br>Inventive • Untraditional<br>Self-Propelled | THE<br>RINGLEADER<br>Motivating • Spirited<br>Compelling        | THE<br>AGGRESSOR<br>Dominant • Overbearing<br>Dogmatic               | THE<br>MAESTRO<br>Ambitious • Focused<br>Confident<br>THE<br>IMPERIAL<br>Arrogant • Cold<br>Superior | THE<br>GUARDIAN<br>Prominent • Genuine<br>Sure-Footed      | THE<br>MASTERMIND<br>Methodical • Intense<br>Self-Reliant    |                                                                                                                                                                                     |  |
| <b>PRESTIGE</b><br>You earn respect with<br>higher standards | THE<br>AVANT-GARDE<br>Original • Enterprising<br>Forward-Thinking  | THE<br>CONNOISSEUR<br>Insightful • Distinguished<br>In-the-Know | THE<br>VICTOR<br>Respected • Competitive<br>Results-Oriented         |                                                                                                      | THE<br>BLUE CHIP<br>Classic • Established<br>Best-In-Class | THE<br>ARCHITECT<br>Skillful • Restrained<br>Polished        |                                                                                                                                                                                     |  |
| TRUST<br>You build loyalty<br>with consistency               | THE<br>EVOLUTIONARY<br>Curious • Adaptable<br>Open-Minded          | THE<br>AUTHENTIC<br>Approachable • Dependable<br>Trustworthy    | THE<br>GRAVITAS<br>Dignified • Stable<br>Hardworking                 | THE<br>DIPLOMAT<br>Levelheaded • Subtle<br>Capable                                                   | THE<br>OLD GUARD<br>Predictable • Safe<br>Unmovable        | THE<br>ANCHOR<br>Protective • Purposeful<br>Analytical       | THE<br>GOOD CITIZEI<br>Principled • Prepared<br>Conscientious                                                                                                                       |  |
| MYSTIQUE<br>You communicate<br>with substance                | THE SECRET<br>WEAPON<br>Nimble • Unassuming<br>Independent         | THE SUBTLE<br>TOUCH<br>Tactful • Self-Sufficient<br>Mindful     | THE VEILED<br>STRENGTH<br>Realistic • Intentional<br>To-the-Point    | THE<br>ROYAL GUARD<br>Elegant • Astute<br>Discreet                                                   | THE<br>WISE OWL<br>Observant • Assured<br>Unruffled        | THE<br>DEADBOLT<br>Unemotional • Introverted<br>Concentrated | THE<br>ARCHER<br>On-Target • Reasone<br>Pragmatic                                                                                                                                   |  |
| ALERT<br>You prevent<br>problems with care                   | THE<br>COMPOSER<br>Strategic • Fine-Tuned<br>Judicious             | THE<br>COORDINATOR<br>Constructive • Organized<br>Practical     | <b>THE</b><br><b>ACE</b><br>Decisive • Tireless<br>Forthright        | THE<br>EDITOR-IN-CHIEF<br>Productive • Skilled<br>Detailed                                           | THE<br>MEDIATOR<br>Steadfast • Composed<br>Structured      | THE<br>DETECTIVE<br>Clear-Cut • Accurate<br>Meticulous       | THE CONTROI<br>FREAK<br>Compulsive • Driven<br>Exacting                                                                                                                             |  |