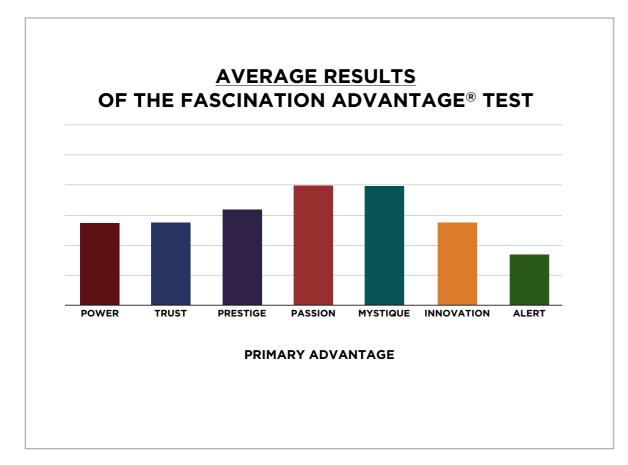

MINDSHARE SUMMIT 2017'S PRIMARY ADVANTAGE BREAKDOWN COMPARED TO THE GENERAL POPULATION

Above charts represent average Primary Advantage breakdowns for individuals who took the Fascination Advantage<sup>®</sup> Assessment. General Test Population is over one million individuals who took the Fascination Advantage<sup>®</sup> Assessment.