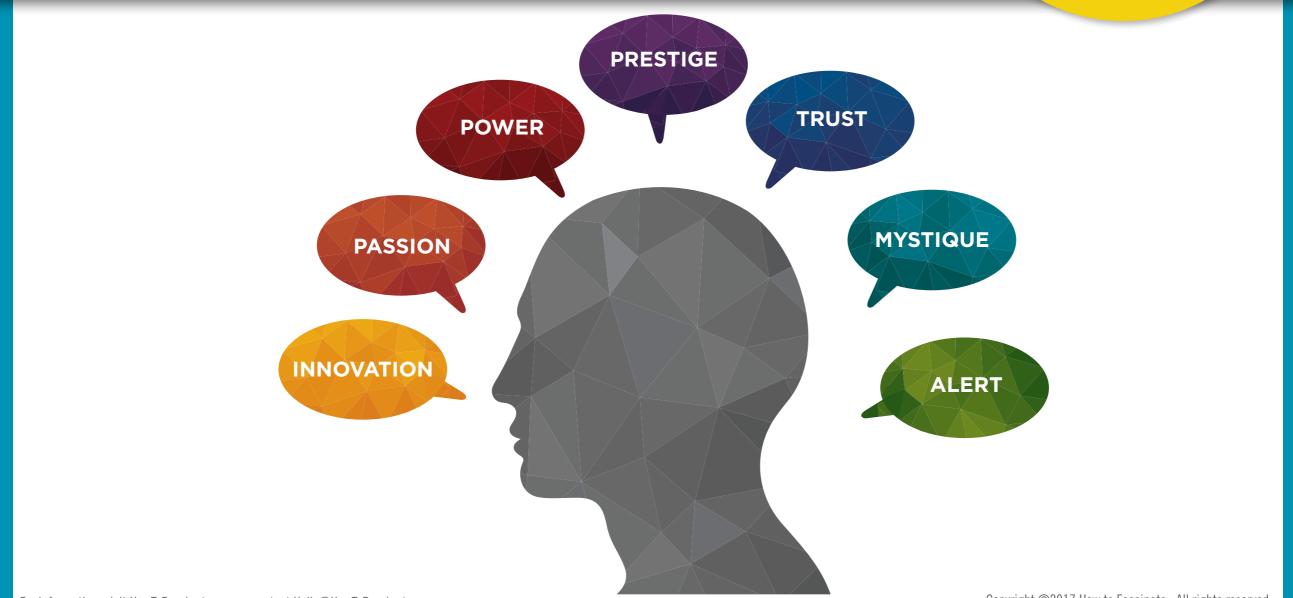

### 7 WAYS HIGH PERFORMERS ADD VALUE

| INNOVATION | CREATIVE PROBLEM-SOLVER                           |
|------------|---------------------------------------------------|
| PASSION    | RELATIONSHIP-BUILDER WITH<br>STRONG PEOPLE SKILLS |
| POWER      | A LEADER WHO MAKES DECISIONS                      |
| PRESTIGE   | OVERACHIEVER WITH<br>HIGH STANDARDS               |
| TRUST      | STABLE, RELIABLE PARTNER                          |
| MYSTIQUE   | SOLO INTELLECT<br>BEHIND THE SCENES               |
| ALERT      | PRECISE DETAIL MANAGER                            |