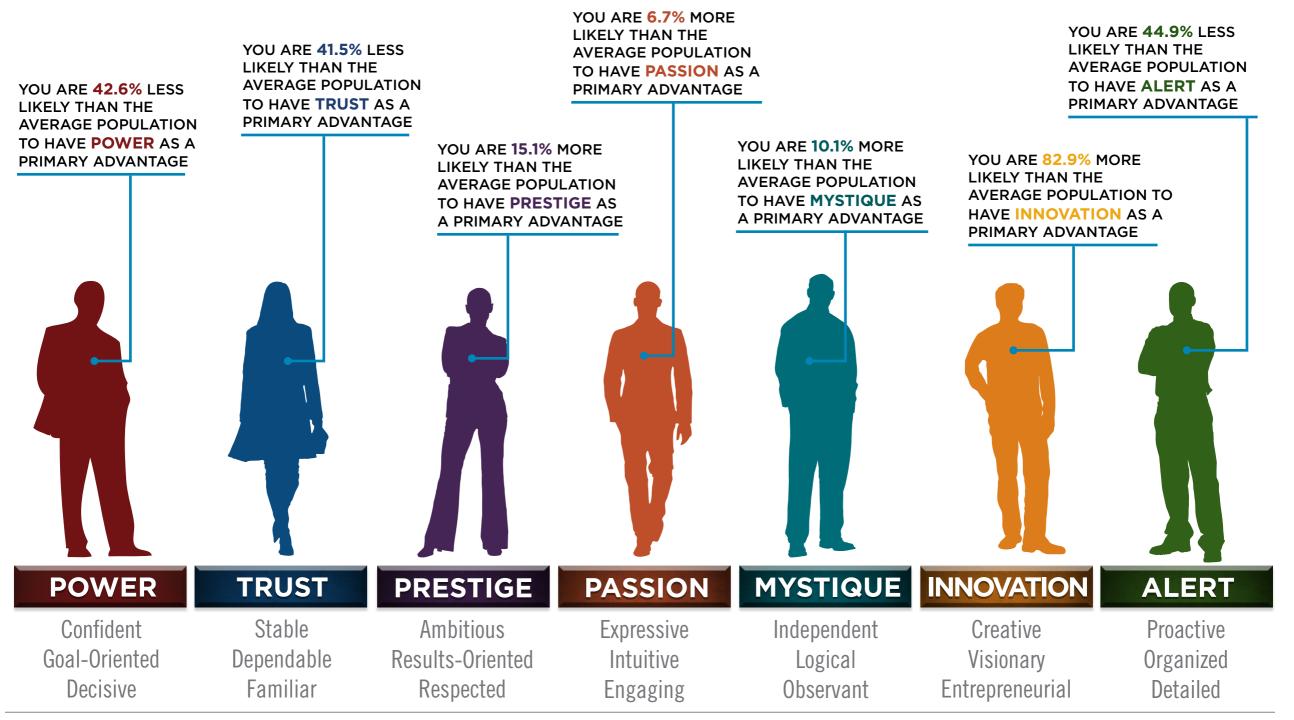

# THIS IS WHAT THE DATA LOOKED LIKE WHEN WE COMPARED YOUR ORGANIZATION'S SCORES TO OUR OVERALL TEST POPULATION OF OVER ONE MILLION PEOPLE.