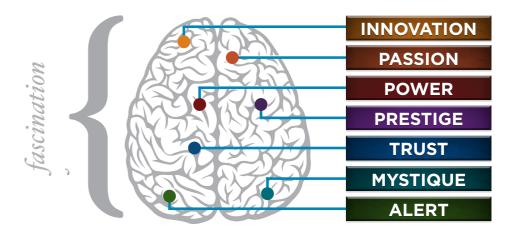

### 7 WAYS HIGH PERFORMERS ADD VALUE

| INNOVATION | CREATIVE PROBLEM-SOLVER                           |
|------------|---------------------------------------------------|
| PASSION    | RELATIONSHIP-BUILDER WITH<br>STRONG PEOPLE SKILLS |
| POWER      | A LEADER WHO MAKES DECISIONS                      |
| PRESTIGE   | OVERACHIEVER WITH<br>HIGH STANDARDS               |
| TRUST      | STABLE, RELIABLE PARTNER                          |
| MYSTIQUE   | SOLO INTELLECT<br>BEHIND THE SCENES               |
| ALERT      | PRECISE DETAIL MANAGER                            |