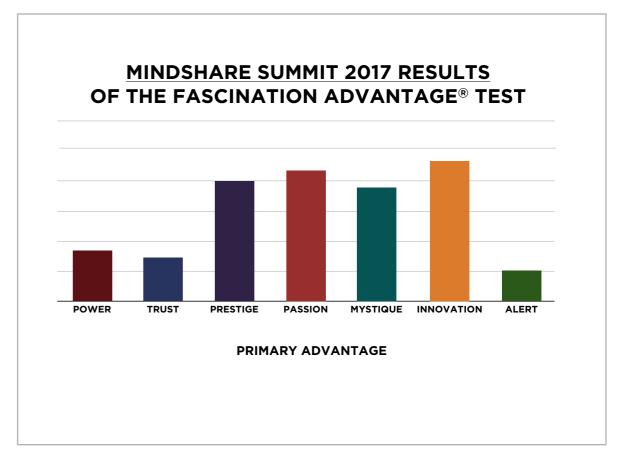

MINDSHARE SUMMIT 2017'S PRIMARY ADVANTAGE BREAKDOWN COMPARED TO THE GENERAL POPULATION

Above charts represent average Primary Advantage breakdowns for individuals who took the Fascination Advantage<sup>®</sup> Assessment. General Test Population is over one million individuals who took the Fascination Advantage<sup>®</sup> Assessment.

# CUSTOMIZED INSIGHT: MINDSHARE SUMMIT 2017'S UNIQUE PERSONALITY ADVANTAGES COMPARED TO THE GENERAL POPULATION

For information, visit HowToFascinate.com or contact Hello@HowToFascinate.com.

Copyright ©2017 How to Fascinate. All rights reserved.