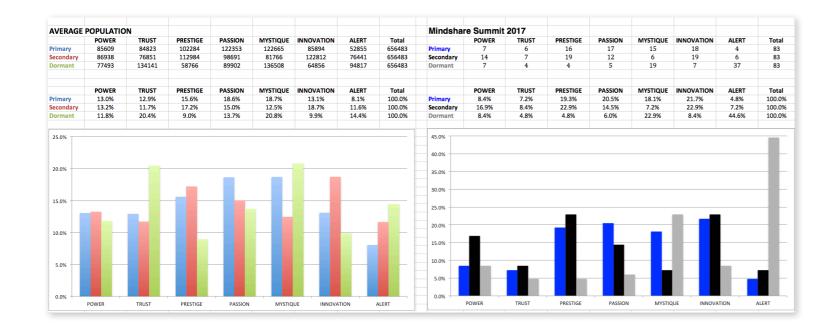

MINDSHARE SUMMIT 2017'S PRIMARY ADVANTAGE BREAKDOWN COMPARED TO THE GENERAL POPULATION

Above charts represent average Primary Advantage breakdowns for individuals who took the Fascination Advantage<sup>®</sup> Assessment. General Test Population is over one million individuals who took the Fascination Advantage<sup>®</sup> Assessment.

# CUSTOMIZED INSIGHT: MINDSHARE SUMMIT 2017'S UNIQUE PERSONALITY ADVANTAGES COMPARED TO THE GENERAL POPULATION

For information, visit HowToFascinate.com or contact Hello@HowToFascinate.com.

Copyright ©2017 How to Fascinate. All rights reserved.