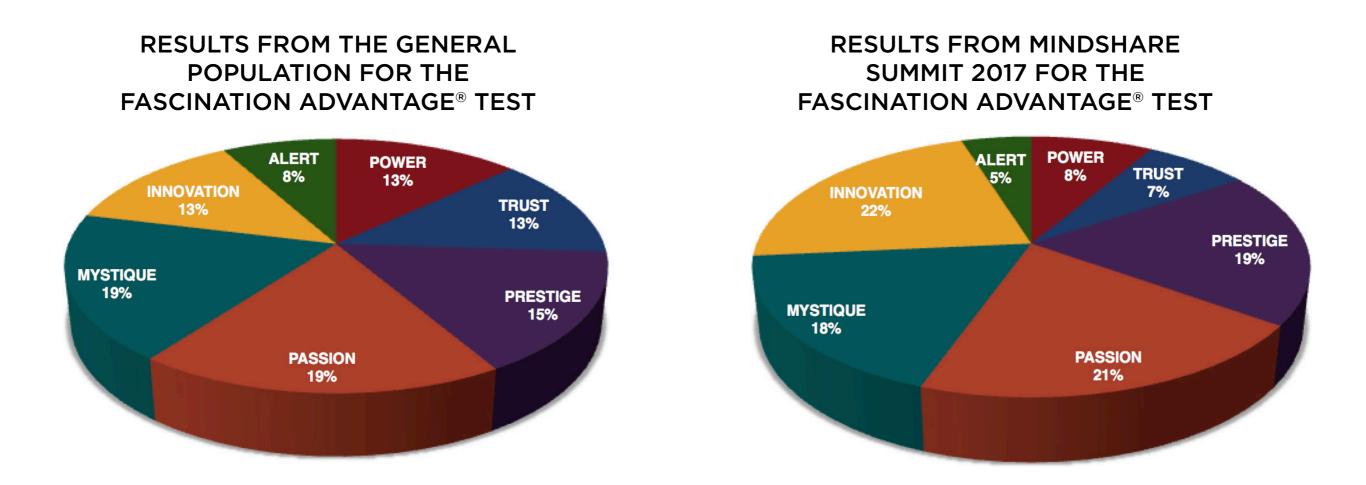

MINDSHARE SUMMIT 2017'S PRIMARY ADVANTAGE BREAKDOWN COMPARED TO THE GENERAL POPULATION

Above charts represent average Primary Advantage breakdowns for individuals who took the Fascination Advantage<sup>®</sup> Assessment. General Test Population is over one million individuals who took the Fascination Advantage<sup>®</sup> Assessment.

Above charts represent average Dormant Advantage breakdowns for individuals who took the Fascination Advantage<sup>®</sup> Assessment. General Test Population is over one million individuals who took the Fascination Advantage<sup>®</sup> Assessment.