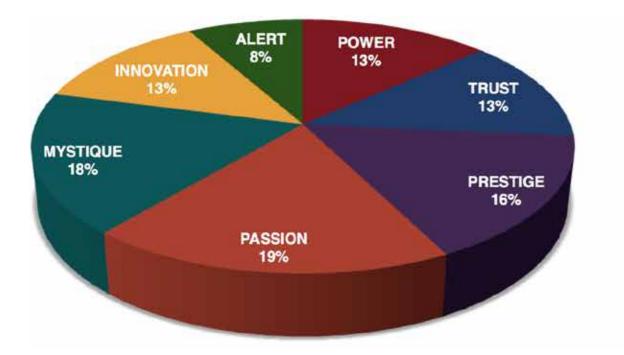

This is your custom measurement of Fascination Scores. The diagram to the right shows the actual percentages of each personal brand Archetype within the organization.

For information, visit HowToFascinate.com or contact Hello@HowToFascinate.com.