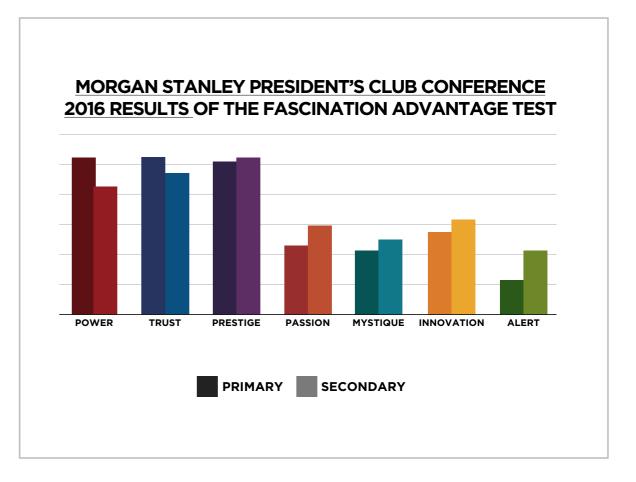

#### MORGAN STANLEY PRESIDENT'S CLUB CONFERENCE 2016 RESULTS FROM THE FASCINATION ADVANTAGE TEST