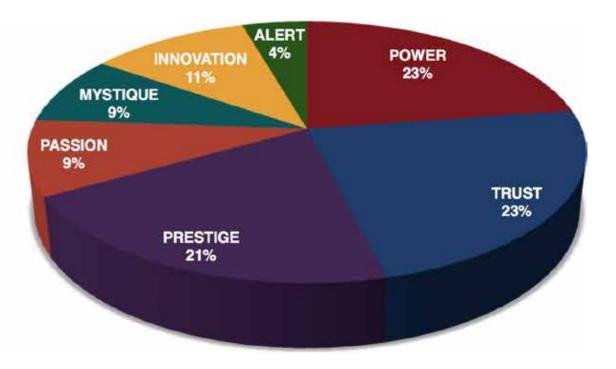

This is your custom measurement of Fascination Scores. The diagram to the right shows the actual percentages of each personal brand Archetype within the organization.

For information, visit HowToFascinate.com or contact Hello@HowToFascinate.com.