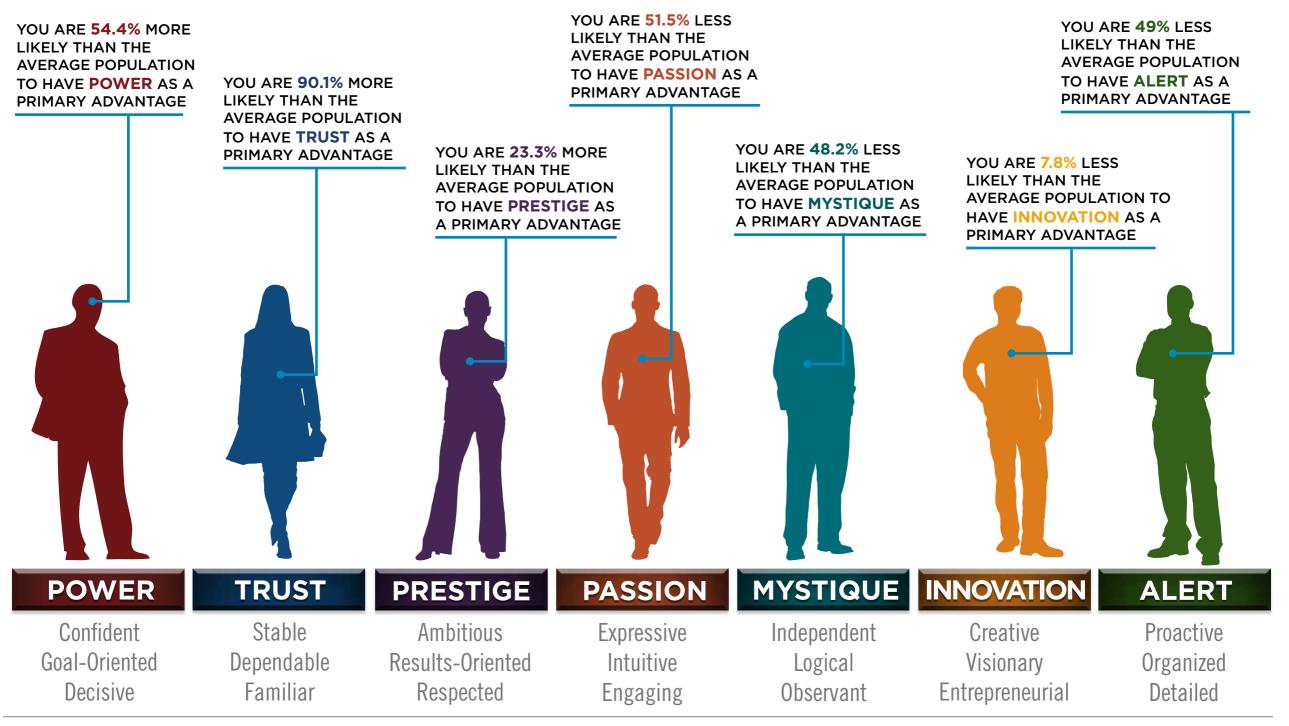

### BASED ON YOUR AUDIENCE'S SCORES FOR "THE FASCINATION ADVANTAGE ASSESSMENT," WE IDENTIFIED THEIR UNIQUE PERSONALITY ADVANTAGES.

WE THEN BUILT CUSTOMIZED INSIGHTS TO PINPOINT WHAT MAKES THIS ORGANIZATION UNIQUELY FASCINATING.