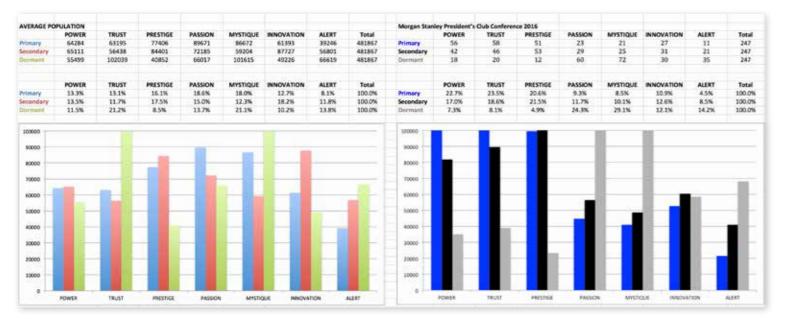

## THIS IS WHAT THE RAW DATA ORIGINALLY LOOKED LIKE WHEN WE BEGAN TO COMPARE YOUR ORGANIZATION'S SCORES TO OUR OVERALL TEST POPULATION OF OVER 700,000 PEOPLE.

#### AVERAGE RESULTS FROM THE FASCINATION ADVANTAGE TEST

#### MORGAN STANLEY PRESIDENT'S CLUB CONFERENCE 2016 RESULTS FROM THE FASCINATION ADVANTAGE TEST