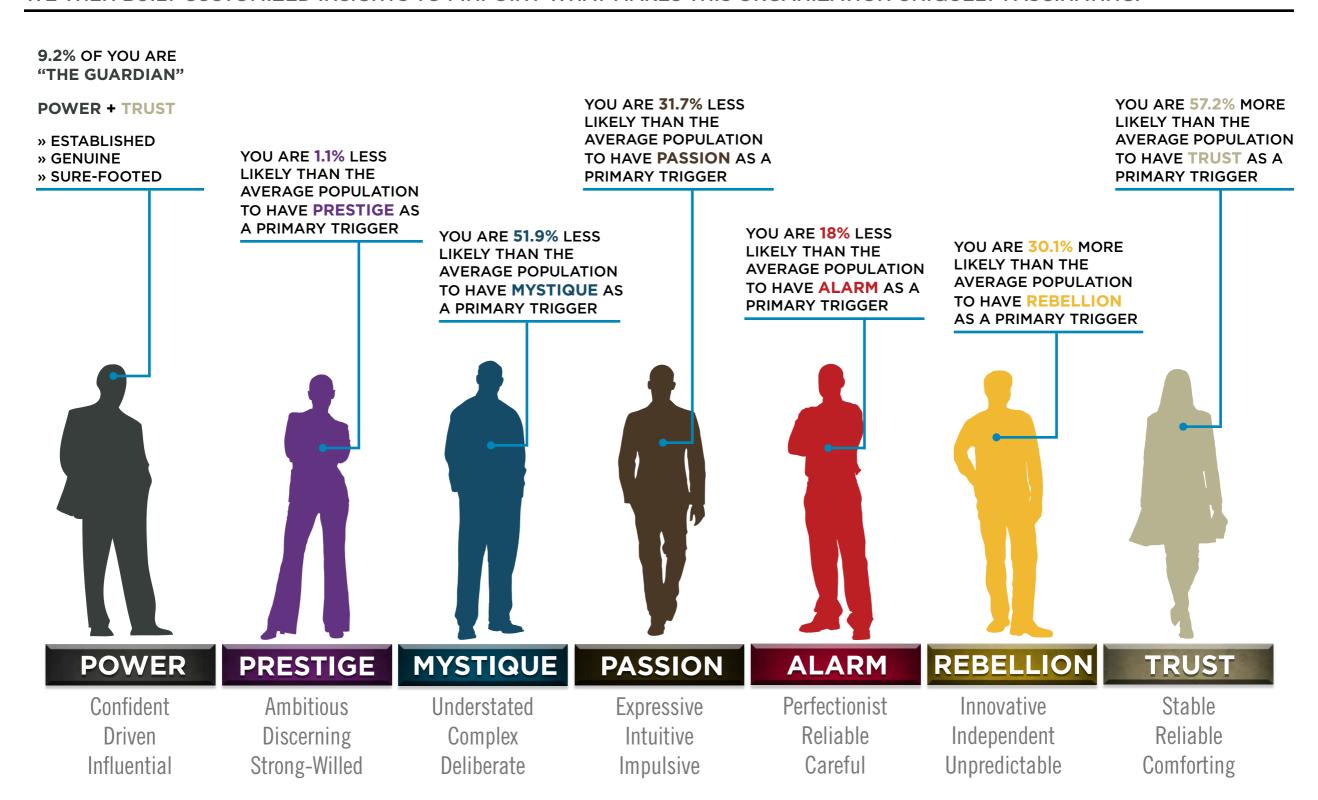

# BASED ON YOUR AUDIENCE'S SCORES FOR "THE FASCINATION ADVANTAGE TEST," WE IDENTIFIED THEIR UNIQUE PERSONALITY STRENGTHS.

WE THEN BUILT CUSTOMIZED INSIGHTS TO PINPOINT WHAT MAKES THIS ORGANIZATION UNIQUELY FASCINATING.

**POWER** 

A LEADER WHO MAKES DECISIONS

**PASSION** 

RELATIONSHIP-BUILDER WITH STRONG PEOPLE SKILLS

**MYSTIQUE** 

**SOLO INTELLECT BEHIND-THE-SCENES** 

**PRESTIGE** 

**OVERACHIEVER WITH HIGHER STANDARDS** 

**ALARM** 

PRECISE DETAIL MANAGER

REBELLION

**INNOVATIVE PROBLEM-SOLVER** 

TRUST

STABLE, RELIABLE PARTNER