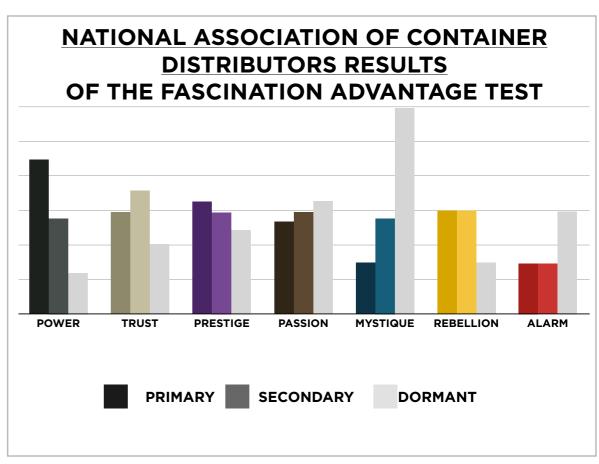

# NATIONAL ASSOCIATION OF CONTAINER DISTRIBUTORS RESULTS FROM THE FASCINATION ADVANTAGE TEST

| Ţ |                                       |
|---|---------------------------------------|
| 5 | ֡֜֜֜֜֜֜֜֜֜֜֜֜֜֜֜֜֜֜֜֜֜֜֜֜֜֜֜֜֜֜֜֜֜֜֜֜ |
| = | 1                                     |
| H |                                       |
| Ļ |                                       |
| ۵ | 1                                     |
| < |                                       |
| 2 | 2                                     |
|   | 1                                     |
| _ | 1                                     |
|   |                                       |
|   |                                       |