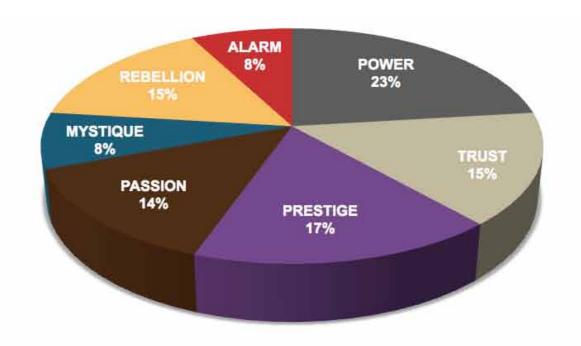

# NATIONAL ASSOCIATION OF CONTAINER DISTRIBUTORS RESULTS FROM THE FASCINATION ADVANTAGE TEST

| Ţ |                                       |
|---|---------------------------------------|
| 5 | ֡֜֜֜֜֜֜֜֜֜֜֜֜֜֜֜֜֜֜֜֜֜֜֜֜֜֜֜֜֜֜֜֜֜֜֜֜ |
| = | 1                                     |
| H |                                       |
| Ļ |                                       |
| ۵ | 1                                     |
| < |                                       |
| 2 | 2                                     |
|   | 1                                     |
| _ | 1                                     |
|   |                                       |
|   |                                       |