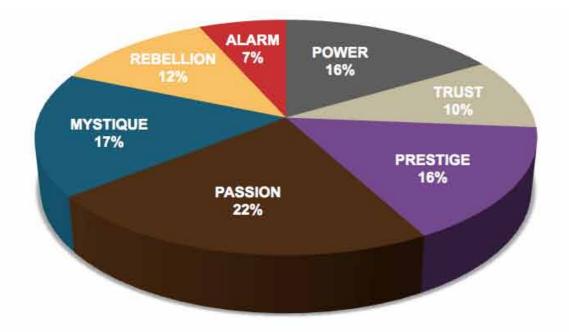

|          |          |       |       |           |
| Rebellion | Alarm     | The Quick-Start     | 1   | 1.54%      |           |         |                             |          |          |       |       |           |
| Mystique  | Prestige  | The Royal Guard     | 1   | 1.54%      |           |         |                             |          |          |       |       |           |
| Rebellion | Prestige  | The Trendsetter     | 1   | 1.54%      |           |         |                             |          |          |       |       |           |

As we prepared for the event, here's our spreadsheet, organized by "Personality Archetype"



For information, visit HowToFascinate.com or contact Hello@HowToFascinate.com.

### AVERAGE RESULTS FROM THE FASCINATION ADVANTAGE TEST



# NATIONAL ASSOCIATION OF CONTAINER DISTRIBUTORS RESULTS FROM THE FASCINATION ADVANTAGE TEST



| Ţ |                                       |
|---|---------------------------------------|
| 5 | ֡֜֜֜֜֜֜֜֜֜֜֜֜֜֜֜֜֜֜֜֜֜֜֜֜֜֜֜֜֜֜֜֜֜֜֜֜ |
| = | 1                                     |
| H |                                       |
| Ļ |                                       |
| ۵ | 1                                     |
| < |                                       |
| 2 | 2                                     |
|   | 1                                     |
| _ | 1                                     |
|   |                                       |
|   |                                       |

#### SECONDARY TRIGGER

**PASSION** You connect with emotion

TRUST You build loyalty with consistency