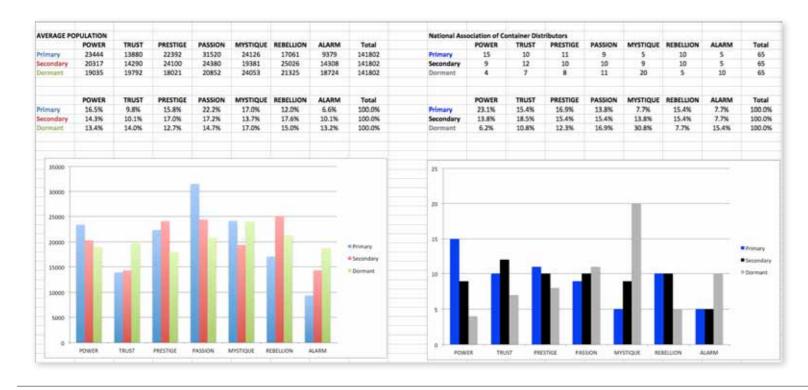

## THIS IS WHAT THE RAW DATA ORIGINALLY LOOKED LIKE WHEN WE BEGAN TO COMPARE YOUR ORGANIZATION'S SCORES TO OUR OVERALL TEST POPULATION OF OVER 140,000 PEOPLE.

# THIS IS WHAT THE RAW DATA ORIGINALLY LOOKED LIKE WHEN WE BEGAN TO COMPARE YOUR ORGANIZATION'S SCORES TO OUR OVERALL TEST POPULATION OF OVER 140,000 PEOPLE.

| Primary   | Secondary | Archetype           | Sum | Percentage |           | PASSION | TRUST                       | MYSTIQUE | PRESTIGE | POWER | ALARM | REBELLION |
|-----------|-----------|---------------------|-----|------------|-----------|---------|-----------------------------|----------|----------|-------|-------|-----------|
| Power     | Trust     | The Guardian        | 6   | 9.23%      | PASSION   |         | 2                           |          |          |       | 2     | 5         |
| Passion   | Rebellion | The Catalyst        | 5   | 7.69%      | TRUST     | 2       |                             | 3        | 3        | 2     |       |           |
| Power     | Prestige  | The Maestro         | 4   | 6.15%      | MYSTIQUE  |         |                             |          | 1        |       | 1     | 3         |
| Prestige  | Power     | The Victor          | 4   | 6.15%      | PRESTIGE  | 2       | 1                           | 1        |          | 4     | 1     | 2         |
| Trust     | Prestige  | The Diplomat        | 3   | 4.62%      | POWER     | 3       | 6                           | 2        | 4        |       |       |           |
| Rebellion | Power     | The Maverick Leader | 3   | 4.62%      | ALARM     | 1       | 3                           |          | 1        |       |       |           |
| Rebellion | Mystique  | The Provocateur     | 3   | 4.62%      | REBELLION | 2       |                             | 3        | 1        | 3     | 1     |           |
| Power     | Passion   | The Ringleader      | 3   | 4.62%      |           |         |                             |          |          |       |       |           |
| Mystique  | Rebellion | The Secret Weapon   | 3   | 4.62%      |           |         |                             |          |          |       |       |           |
| Alarm     | Trust     | The Sustainer       | 3   | 4.62%      |           | PASSION | TRUST                       | MYSTIQUE | PRESTIGE | POWER | ALARM | REBELLION |
| Trust     | Mystique  | The Vault           | 3   | 4.62%      | PASSION   |         | 3.1%                        |          |          |       | 3.1%  | 7.7%      |
| Trust     | Passion   | The Authentic       | 2   | 3.08%      | TRUST     | 3.1%    |                             | 4.6%     | 4.6%     | 3.1%  |       |           |
| Prestige  | Rebellion | The Avant-Garde     | 2   | 3.08%      | MYSTIQUE  |         |                             |          | 1.5%     |       | 1.5%  | 4.6%      |
| Passion   | Trust     | The Beloved         | 2   | 3.08%      | PRESTIGE  | 3.1%    | 1.5%                        | 1.5%     | 1        | 6.2%  | 1.5%  | 3.1%      |
| Prestige  | Passion   | The Connoisseur     | 2   | 3.08%      | POWER     | 4.6%    | 9.2%                        | 3.1%     | 6.2%     |       |       |           |
| Trust     | Power     | The Gravitas        | 2   | 3.08%      | ALARM     | 1.5%    | 4.6%                        |          | 1.5%     |       |       |           |
| Power     | Mystique  | The Mastermind      | 2   | 3.08%      | REBELLION | 3.1%    |                             | 4.6%     | 1.5%     | 4.6%  | 1.5%  |           |
| Passion   | Alarm     | The Orchestrator    | 2   | 3.08%      |           |         |                             |          |          |       |       |           |
| Rebellion | Passion   | The Rockstar        | 2   | 3.08%      |           |         |                             |          |          |       |       |           |
| Prestige  | Mystique  | The Architect       | 1   | 1.54%      |           |         | : Missing Archetypes        |          |          |       |       |           |
| Prestige  | Trust     | The Blue Chip       | 1   | 1.54%      |           |         |                             |          |          |       |       |           |
| Mystique  | Alarm     | The Bullseye        | 1   | 1.54%      |           |         | : Most Prevalent Archetypes |          |          |       |       |           |
| Alarm     | Passion   | The Coordinator     | 1   | 1.54%      |           |         |                             |          |          |       |       |           |
| Alarm     | Prestige  | The Editor-in-Chief | 1   | 1.54%      |           |         |                             |          |          |       |       |           |
| Prestige  | Alarm     | The Perfectionist   | 1   | 1.54%      |           |         |                             |          |          |       |       |           |
| Rebellion | Alarm     | The Quick-Start     | 1   | 1.54%      |           |         |                             |          |          |       |       |           |
| Mystique  | Prestige  | The Royal Guard     | 1   | 1.54%      |           |         |                             |          |          |       |       |           |
| Rebellion | Prestige  | The Trendsetter     | 1   | 1.54%      |           |         |                             |          |          |       |       |           |