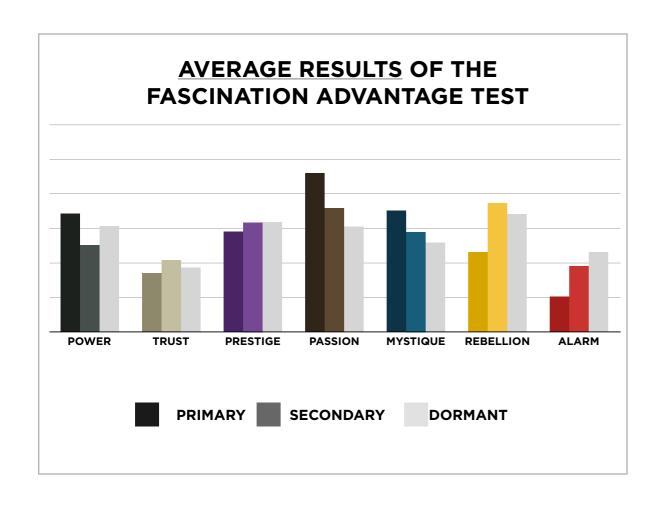

# AN INSIDER'S look AT THE RESEARCH

FROM SALLY HOGSHEAD'S PRESENTATION TO NATIONAL ASSOCIATION OF CONTAINER DISTRIBUTORS ON 04/17/13



For information, visit HowToFascinate.com or contact Hello@HowToFascinate.com.

## THIS IS WHAT THE RAW DATA ORIGINALLY LOOKED LIKE WHEN WE BEGAN TO COMPARE YOUR ORGANIZATION'S SCORES TO OUR OVERALL TEST POPULATION OF OVER 140,000 PEOPLE.





# THIS IS WHAT THE RAW DATA ORIGINALLY LOOKED LIKE WHEN WE BEGAN TO COMPARE YOUR ORGANIZATION'S SCORES TO OUR OVERALL TEST POPULATION OF OVER 140,000 PEOPLE.

| Primary   | Secondary | Archetype           | Sum | Percentage |           | PASSION | TRUST                       | MYSTIQUE | PRESTIGE | POWER | ALARM | REBELLION |
|-----------|-----------|---------------------|-----|------------|-----------|---------|-----------------------------|----------|----------|-------|-------|-----------|
| Power     | Trust     | The Guardian        | 6   | 9.23%      | PASSION   |         | 2                           |          |          |       | 2     | 5         |
| Passion   | Rebellion | The Catalyst        | 5   | 7.69%      | TRUST     | 2       |                             | 3        |