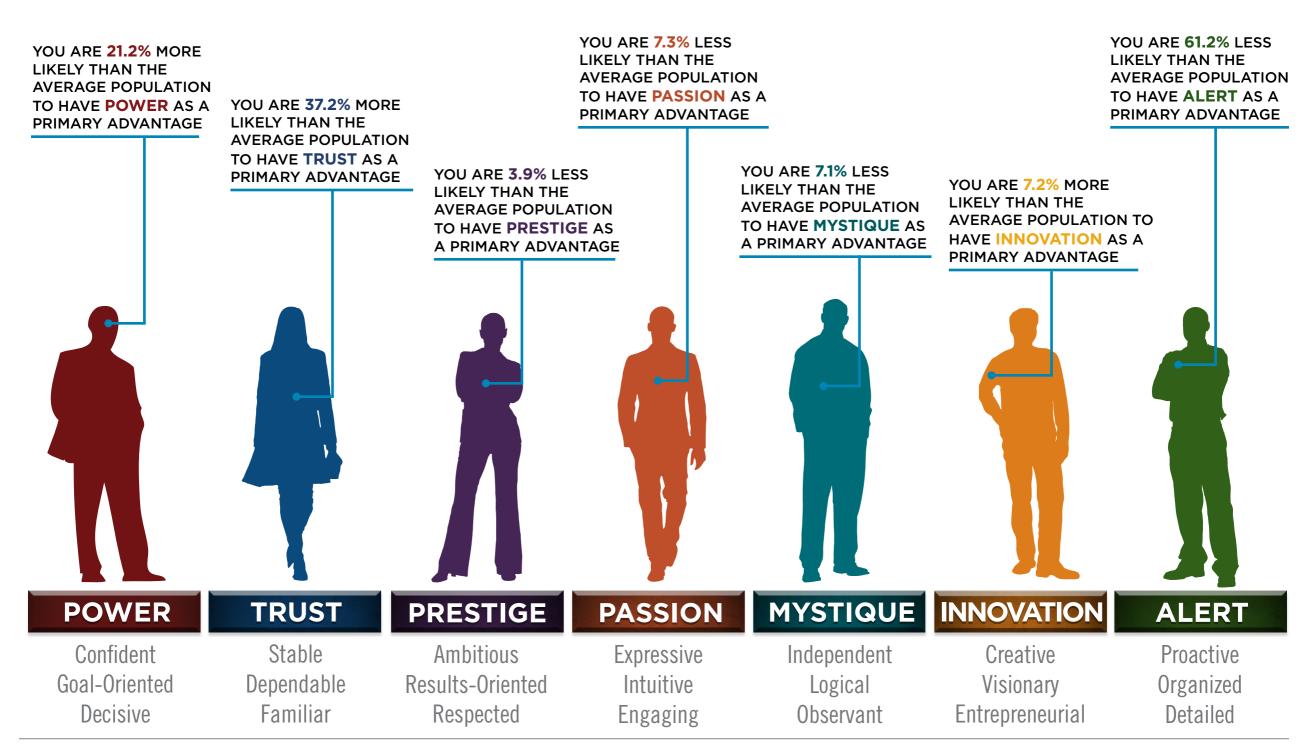

# THIS IS WHAT THE RAW DATA ORIGINALLY LOOKED LIKE WHEN WE BEGAN TO COMPARE YOUR ORGANIZATION'S SCORES TO OUR OVERALL TEST POPULATION OF OVER 600,000 PEOPLE.

# THIS IS WHAT THE RAW DATA ORIGINALLY LOOKED LIKE WHEN WE BEGAN TO COMPARE YOUR ORGANIZATION'S SCORES TO OUR OVERALL TEST POPULATION OF OVER 600,000 PEOPLE.

As we prepared for the event, here's our spreadsheet, organized by "Personality Archetype"

## AVERAGE RESULTS FROM THE FASCINATION ADVANTAGE TEST

# INNOVATION 12% ALERT 8% 14% TRUST 13% PRESTIGE 16% PASSION 19%

## NATIONAL ENTREPRENEUR CENTER RESULTS FROM THE FASCINATION ADVANTAGE TEST