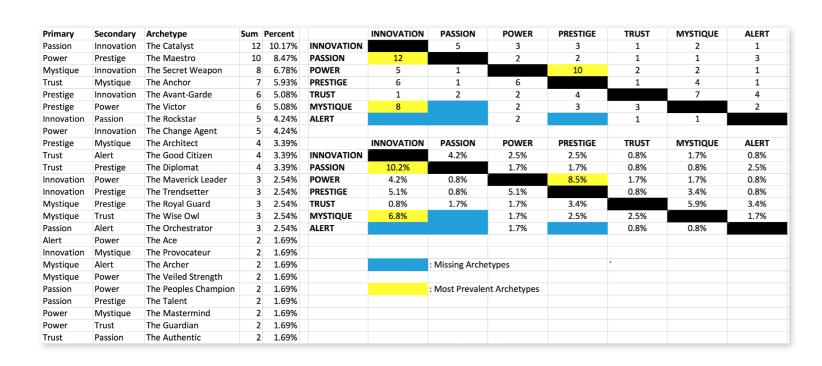

#### WE COMPARED YOUR FINDINGS TO OUR MATRIX OF 49 PERSONALITY ARCHETYPES.

#### THIS IS YOUR CUSTOM "FASCINATION FINGERPRINT."

This diagram shows the concentration of Personality Archetypes of the organization.

| I                  |                                                 | INNOVATION  You change the game with creativity | PASSION  You connect with emotion | POWER You lead with command | PRESTIGE You earn respect with higher standards | TRUST You build loyalty with consistency | MYSTIQUE You communicate with substance | ALERT You prevent problems with care |
|--------------------|-------------------------------------------------|-------------------------------------------------|-----------------------------------|-----------------------------|-------------------------------------------------|------------------------------------------|-----------------------------------------|--------------------------------------|
| ı                  | INNOVATION You change the game with creativity  |                                                 | 4.2%                              | 2.5%                        | 2.5%                                            | 0.8%                                     | 1.7%                                    | 0.8%                                 |
| PRIMARY ADVANTAGES | PASSION You connect with emotion                | 10.2%                                           | )                                 | 1.7%                        | 1.7%                                            | 0.8%                                     | 0.8%                                    | 2.5%                                 |
|                    | POWER You lead with command                     | 4.2%                                            | 0.8%                              | (                           | 8.5%                                            | 1.7%                                     | 1.7%                                    | 0.8%                                 |
|                    | PRESTIGE You earn respect with higher standards | 5.1%                                            | 0.8%                              | 5.1%                        |                                                 | 0.8%                                     | 3.4%                                    | 0.8%                                 |
|                    | TRUST You build loyalty with consistency        | 0.8%                                            | 1.7%                              | 1.7%                        | 3.4%                                            |                                          | 5.9%                                    | 3.4%                                 |
|                    | MYSTIQUE You communicate with substance         | 6.8%                                            | )                                 | 1.7%                        | 2.5%                                            | 2.5%                                     |                                         | 1.7%                                 |
|                    | ALERT You prevent problems with care            |                                                 |                                   | 1.7%                        |                                                 | 0.8%                                     | 0.8%                                    |                                      |

This is your custom measurement of Fascination Scores. The diagram to the right shows the actual percentages of each Personality Archetype within the organization.