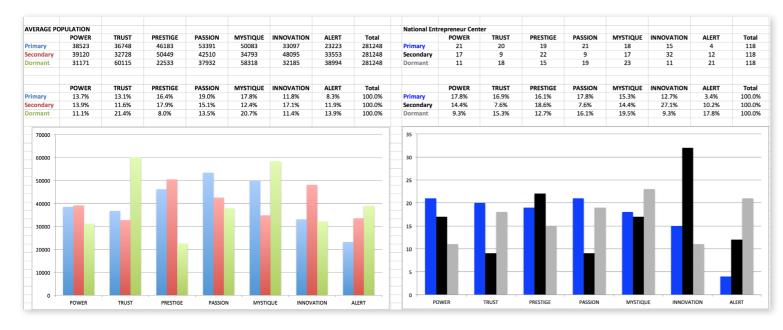

# THIS IS WHAT THE RAW DATA ORIGINALLY LOOKED LIKE WHEN WE BEGAN TO COMPARE YOUR ORGANIZATION'S SCORES TO OUR OVERALL TEST POPULATION OF OVER 600,000 PEOPLE.

# THIS IS WHAT THE RAW DATA ORIGINALLY LOOKED LIKE WHEN WE BEGAN TO COMPARE YOUR ORGANIZATION'S SCORES TO OUR OVERALL TEST POPULATION OF OVER 600,000 PEOPLE.

As we prepared for the event, here's our spreadsheet, organized by "Personality Archetype"