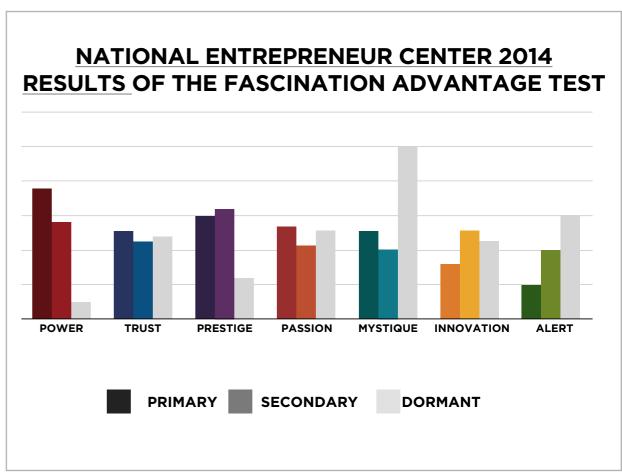

# THIS IS WHAT THE RAW DATA ORIGINALLY LOOKED LIKE WHEN WE BEGAN TO COMPARE YOUR ORGANIZATION'S SCORES TO OUR OVERALL TEST POPULATION OF OVER 600,000 PEOPLE.

## NATIONAL ENTREPRENEUR CENTER RESULTS FROM THE FASCINATION ADVANTAGE TEST