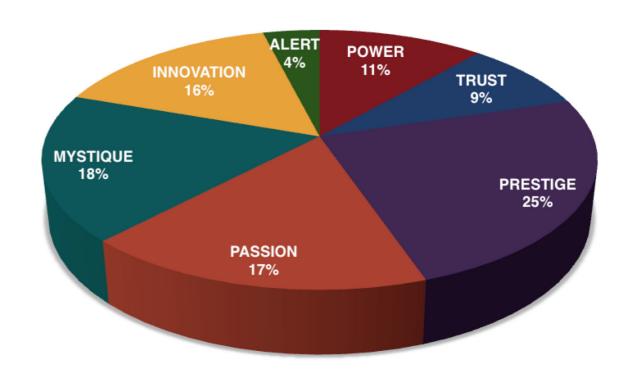

## AVERAGE RESULTS FROM THE FASCINATION ADVANTAGE TEST

# INNOVATION 12% ALERT 8% 14% TRUST 13% PRESTIGE 16% PASSION 19%