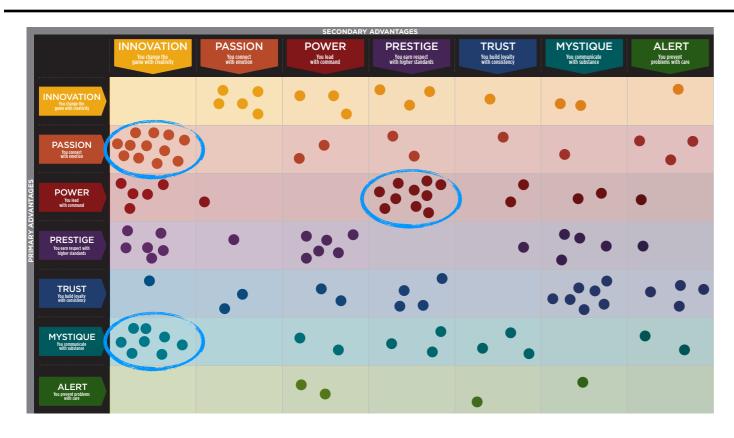

#### THIS IS YOUR CUSTOM "FASCINATION FINGERPRINT."

This diagram shows the concentration of Personality Archetypes of the organization.

| I                  |                                                 | INNOVATION  You change the game with creativity | PASSION  You connect with emotion | POWER You lead with command | PRESTIGE You earn respect with higher standards | TRUST You build loyalty with consistency | MYSTIQUE You communicate with substance | ALERT You prevent problems with care |
|--------------------|-------------------------------------------------|-------------------------------------------------|-----------------------------------|-----------------------------|-------------------------------------------------|------------------------------------------|-----------------------------------------|--------------------------------------|
| ı                  | INNOVATION You change the game with creativity  |                                                 | 4.2%                              | 2.5%                        | 2.5%                                            | 0.8%                                     | 1.7%                                    | 0.8%                                 |
| PRIMARY ADVANTAGES | PASSION You connect with emotion                | 10.2%                                           | )                                 | 1.7%                        | 1.7%                                            | 0.8%                                     | 0.8%                                    | 2.5%                                 |
|                    | POWER You lead with command                     | 4.2%                                            | 0.8%                              | (                           | 8.5%                                            | 1.7%                                     | 1.7%                                    | 0.8%                                 |
|                    | PRESTIGE You earn respect with higher standards | 5.1%                                            | 0.8%                              | 5.1%                        |                                                 | 0.8%                                     | 3.4%                                    | 0.8%                                 |
|                    | TRUST You build loyalty with consistency        | 0.8%                                            | 1.7%                              | 1.7%                        | 3.4%                                            |                                          | 5.9%                                    | 3.4%                                 |
|                    | MYSTIQUE You communicate with substance         | 6.8%                                            | )                                 | 1.7%                        | 2.5%                                            | 2.5%                                     |                                         | 1.7%                                 |
|                    | ALERT You prevent problems with care            |                                                 |                                   | 1.7%                        |                                                 | 0.8%                                     | 0.8%                                    |                                      |

This is your custom measurement of Fascination Scores. The diagram to the right shows the actual percentages of each Personality Archetype within the organization.