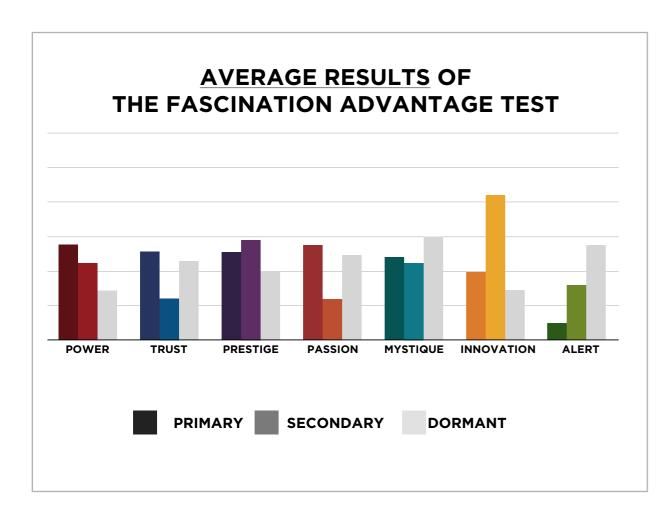

# THIS IS WHAT THE RAW DATA ORIGINALLY LOOKED LIKE WHEN WE BEGAN TO COMPARE YOUR ORGANIZATION'S SCORES TO OUR OVERALL TEST POPULATION OF OVER 600,000 PEOPLE.

# THIS IS WHAT THE RAW DATA ORIGINALLY LOOKED LIKE WHEN WE BEGAN TO COMPARE YOUR ORGANIZATION'S SCORES TO OUR OVERALL TEST POPULATION OF OVER 600,000 PEOPLE.

As we prepared for the event, here's our spreadsheet, organized by "Personality Archetype"

## AVERAGE RESULTS FROM THE FASCINATION ADVANTAGE TEST

# INNOVATION 12% ALERT 8% 14% TRUST 13% PRESTIGE 16% PASSION 19%