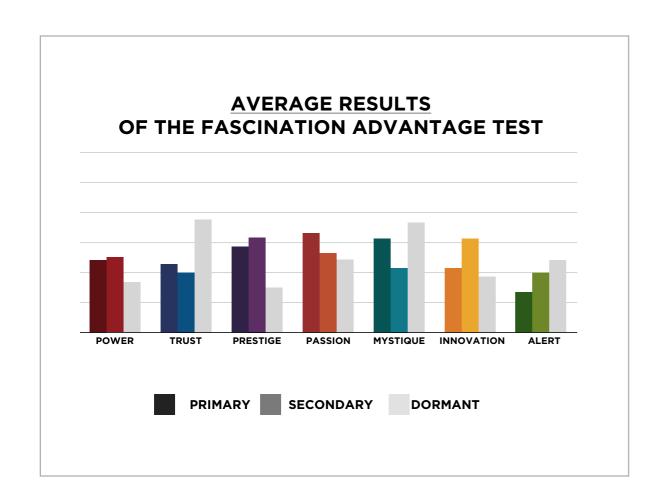

# AN INSIDER'S look AT THE RESEARCH

FROM SALLY HOGSHEAD'S PRESENTATION TO NEWS CORP ON 5/8/15



### THIS IS WHAT THE RAW DATA ORIGINALLY LOOKED LIKE WHEN WE BEGAN TO COMPARE YOUR ORGANIZATION'S SCORES TO OUR OVERALL TEST POPULATION OF OVER 600,000 PEOPLE.





### THIS IS WHAT THE RAW DATA ORIGINALLY LOOKED LIKE WHEN WE BEGAN TO COMPARE YOUR ORGANIZATION'S SCORES TO OUR OVERALL TEST POPULATION OF OVER 600,000 PEOPLE.



As we prepared for the event, here's our spreadsheet, organized by "Personality Archetype"



### THIS IS WHAT THE RAW DATA ORIGINALLY LOOKED LIKE WHEN WE BEGAN TO COMPARE YOUR ORGANIZATION'S SCORES TO OUR OVERALL TEST POPULATION OF OVER 600,000 PEOPLE.

### AVERAGE RESULTS FROM THE FASCINATION ADVANTAGE TEST



### NEWS CORP RESULTS FROM THE FASCINATION ADVANTAGE TEST



#### WE COMPARED YOUR FINDINGS TO OUR MATRIX OF 49 PERSONALITY ARCHETYPES.

#### CREATED BY SALLY HOGSHEAD 1: DISCOVER MORE AT HOWTOFASCINATE.COM EMAIL: HELLO@HOWTOFASCINATE.COM THE 49 PERSONALITY ARCHETYPES © 2014 HOW TO FASCINATE. ALL RIGHTS RESERVED SECON