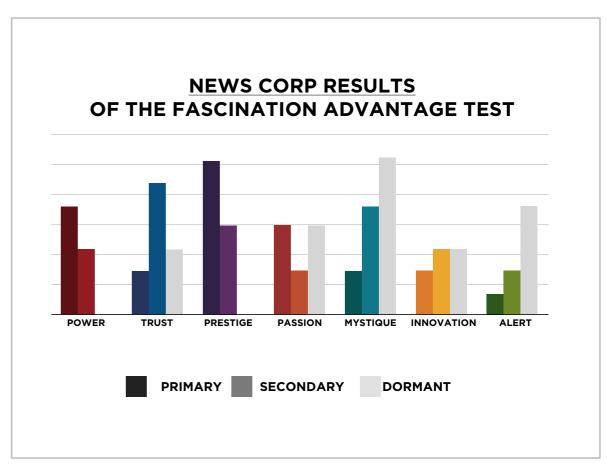

# AN INSIDER'S look AT THE RESEARCH

FROM SALLY HOGSHEAD'S PRESENTATION TO NEWS CORP ON 5/8/15



### THIS IS WHAT THE RAW DATA ORIGINALLY LOOKED LIKE WHEN WE BEGAN TO COMPARE YOUR ORGANIZATION'S SCORES TO OUR OVERALL TEST POPULATION OF OVER 600,000 PEOPLE.





### THIS IS WHAT THE RAW DATA ORIGINALLY LOOKED LIKE WHEN WE BEGAN TO COMPARE YOUR ORGANIZATION'S SCORES TO OUR OVERALL TEST POPULATION OF OVER 600,000 PEOPLE.



As we prepared for the event, here's our spreadsheet, organized by "Personality Archetype"



### THIS IS WHAT THE RAW DATA ORIGINALLY LOOKED LIKE WHEN WE BEGAN TO COMPARE YOUR ORGANIZATION'S SCORES TO OUR OVERALL TEST POPULATION OF OVER 600,000 PEOPLE.

### AVERAGE RESULTS FROM THE FASCINATION ADVANTAGE TEST



### NEWS CORP RESULTS FROM THE FASCINATION ADVANTAGE TEST



#### WE COMPARED YOUR FINDINGS TO OUR MATRIX OF 49 PERSONALITY ARCHETYPES.

#### CREATED BY SALLY HOGSHEAD 1: DISCOVER MORE AT HOWTOFASCINATE.COM EMAIL: HELLO@HOWTOFASCINATE.COM THE 49 PERSONALITY ARCHETYPES © 2014 HOW TO FASCINATE. ALL RIGHTS RESERVED SECONDA