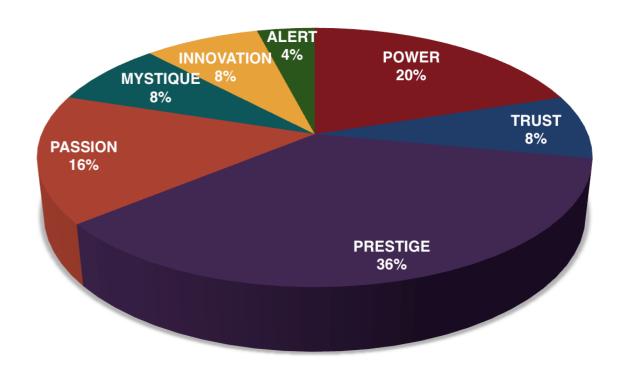

### THIS IS YOUR CUSTOM "FASCINATION FINGERPRINT."

This diagram shows the concentration of Personality Archetypes of the organization.

This is your custom measurement of Fascination Scores. The diagram to the right shows the actual percentages of each Personality Archetype within the organization.

### BASED ON YOUR AUDIENCE'S SCORES FOR "THE FASCINATION ADVANTAGE ASSESSMENT," WE IDENTIFIED THEIR UNIQUE PERSONALITY ADVANTAGES.

WE THEN BUILT CUSTOMIZED INSIGHTS TO PINPOINT WHAT MAKES THIS ORGANIZATION UNIQUELY FASCINATING.