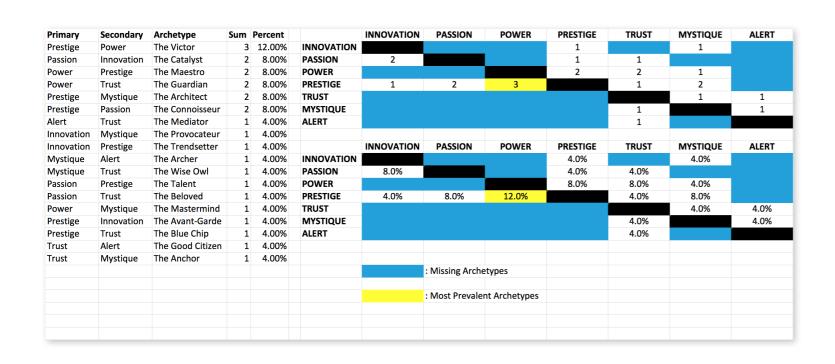

### THIS IS WHAT THE RAW DATA ORIGINALLY LOOKED LIKE WHEN WE BEGAN TO COMPARE YOUR ORGANIZATION'S SCORES TO OUR OVERALL TEST POPULATION OF OVER 600,000 PEOPLE.

As we prepared for the event, here's our spreadsheet, organized by "Personality Archetype"

#### WE COMPARED YOUR FINDINGS TO OUR MATRIX OF 49 PERSONALITY ARCHETYPES.

### THIS IS YOUR CUSTOM "FASCINATION FINGERPRINT."

This diagram shows the concentration of Personality Archetypes of the organization.

This is your custom measurement of Fascination Scores. The diagram to the right shows the actual percentages of each Personality Archetype within the organization.