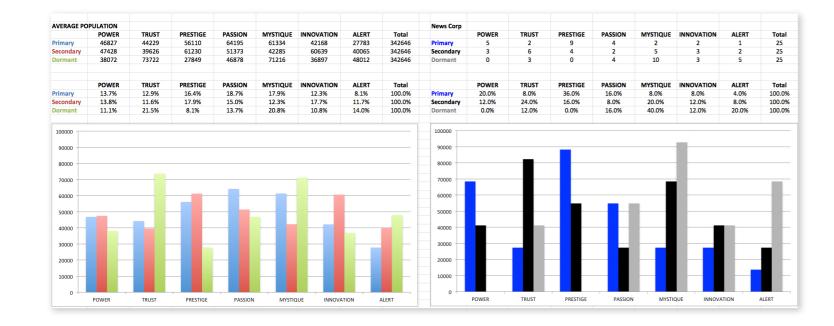

### THIS IS WHAT THE RAW DATA ORIGINALLY LOOKED LIKE WHEN WE BEGAN TO COMPARE YOUR ORGANIZATION'S SCORES TO OUR OVERALL TEST POPULATION OF OVER 600,000 PEOPLE.

### THIS IS WHAT THE RAW DATA ORIGINALLY LOOKED LIKE WHEN WE BEGAN TO COMPARE YOUR ORGANIZATION'S SCORES TO OUR OVERALL TEST POPULATION OF OVER 600,000 PEOPLE.

As we prepared for the event, here's our spreadsheet, organized by "Personality Archetype"

### AVERAGE RESULTS FROM THE FASCINATION ADVANTAGE TEST

### NEWS CORP RESULTS FROM THE FASCINATION ADVANTAGE TEST