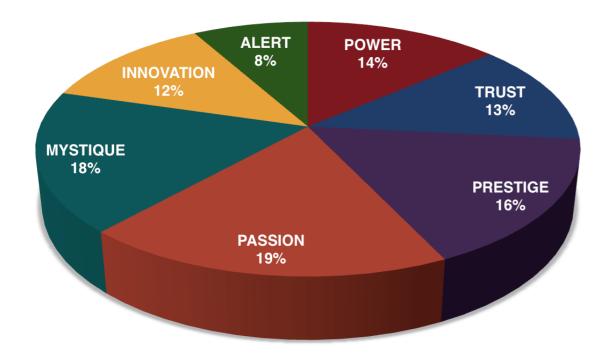

### THIS IS YOUR CUSTOM "FASCINATION FINGERPRINT."

This diagram shows the concentration of Personality Archetypes of the organization.

This is your custom measurement of Fascination Scores. The diagram to the right shows the actual percentages of each Personality Archetype within the organization.

### BASED ON YOUR AUDIENCE'S SCORES FOR "THE FASCINATION ADVANTAGE ASSESSMENT," WE IDENTIFIED THEIR UNIQUE PERSONALITY ADVANTAGES.

WE THEN BUILT CUSTOMIZED INSIGHTS TO PINPOINT WHAT MAKES THIS ORGANIZATION UNIQUELY FASCINATING.