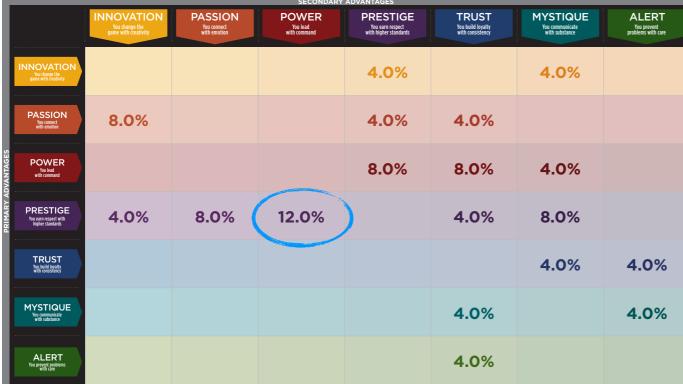

### NEWS CORP RESULTS FROM THE FASCINATION ADVANTAGE TEST

#### WE COMPARED YOUR FINDINGS TO OUR MATRIX OF 49 PERSONALITY ARCHETYPES.