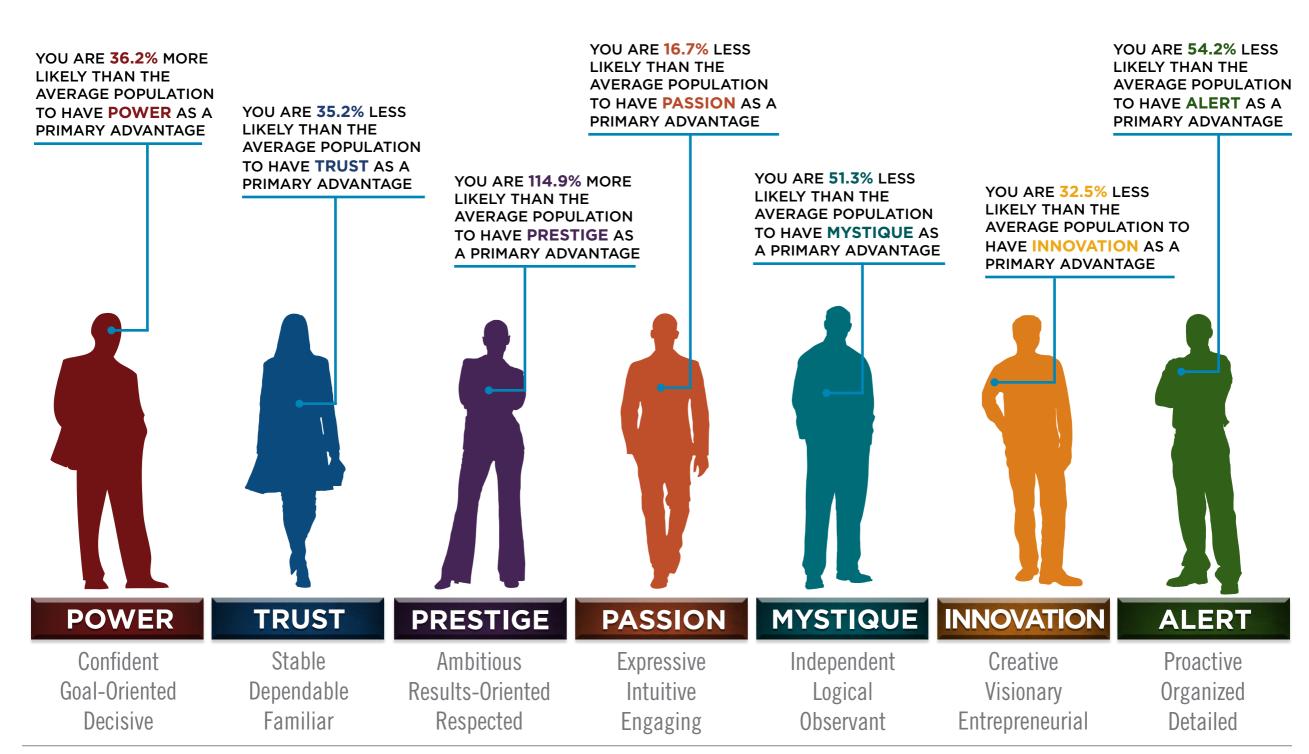

### BASED ON YOUR AUDIENCE'S SCORES FOR "THE FASCINATION ADVANTAGE ASSESSMENT," WE IDENTIFIED THEIR UNIQUE PERSONALITY ADVANTAGES.

WE THEN BUILT CUSTOMIZED INSIGHTS TO PINPOINT WHAT MAKES THIS ORGANIZATION UNIQUELY FASCINATING.