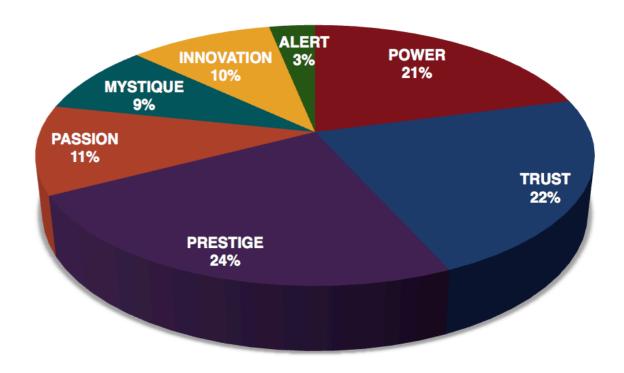

### THIS IS YOUR CUSTOM "FASCINATION FINGERPRINT."

This diagram shows the concentration of personal brand Archetypes of the organization.

This is your custom measurement of Fascination Scores. The diagram to the left shows the actual percentages of each personal brand Archetype within the organization.