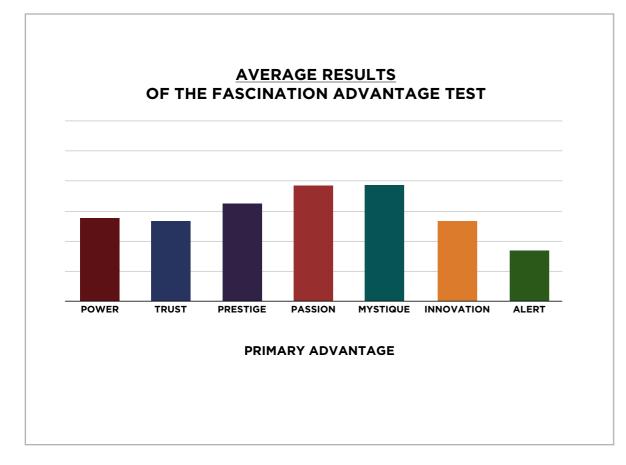

#### AXA 2017 NATIONAL LEADERS FORUM RESULTS FROM THE FASCINATION ADVANTAGE TEST