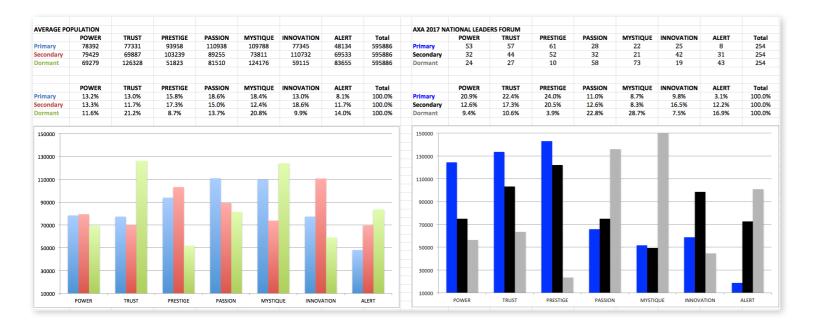

## THIS IS WHAT THE DATA ORIGINALLY LOOKED LIKE WHEN WE BEGAN TO COMPARE YOUR ORGANIZATION'S SCORES TO OUR OVERALL TEST POPULATION OF OVER ONE MILLION PEOPLE.

# THIS IS WHAT THE DATA ORIGINALLY LOOKED LIKE WHEN WE BEGAN TO COMPARE YOUR ORGANIZATION'S SCORES TO OUR OVERALL TEST POPULATION OF OVER ONE MILLION PEOPLE.

| Primary    | Secondary  | Archetype           | Sum | Percent |            | INNOVATION | PASSION         | POWER         | PRESTIGE | TRUST | MYSTIQUE | ALERT |
|------------|------------|---------------------|-----|---------|------------|------------|-----------------|---------------|----------|-------|----------|-------|
| Power      | Prestige   | The Maestro         | 22  | 8.66%   | INNOVATION |            | 5               | 7             | 4        | 2     | 4        | 3     |
| Trust      | Prestige   | The Diplomat        | 22  | 8.66%   | PASSION    | 15         |                 | 1             | 3        | 5     | 2        | 2     |
| Power      | Trust      | The Guardian        | 17  | 6.69%   | POWER      | 9          | 4               |               | 22       | 17    | 1        |       |
| Passion    | Innovation | The Catalyst        | 15  | 5.91%   | PRESTIGE   | 9          | 15              | 11            |          | 10    | 7        | 9     |
| Prestige   | Passion    | The Connoisseur     | 15  | 5.91%   | TRUST      | 5          | 5               | 8             | 22       |       | 7        | 10    |
| Prestige   | Power      | The Victor          | 11  | 4.33%   | MYSTIQUE   | 3          | 1               | 3             | 1        | 7     |          | 7     |
| Prestige   | Trust      | The Blue Chip       | 10  | 3.94%   | ALERT      | 1          | 2               | 2             |          | 3     |          |       |
| Trust      | Alert      | The Good Citizen    | 10  | 3.94%   |            |            |                 |               |          |       |          |       |
| Power      | Innovation | The Change Agent    | 9   | 3.54%   |            | INNOVATION | PASSION         | POWER         | PRESTIGE | TRUST | MYSTIQUE | ALERT |
| Prestige   | Alert      | The Scholar         | 9   | 3.54%   | INNOVATION |            | 2.0%            | 2.8%          | 1.6%     | 0.8%  | 1.6%     | 1.2%  |
| Prestige   | Innovation | The Avant-Garde     | 9   | 3.54%   | PASSION    | 5.9%       |                 | 0.4%          | 1.2%     | 2.0%  | 0.8%     | 0.8%  |
| Trust      | Power      | The Gravitas        | 8   | 3.15%   | POWER      | 3.5%       | 1.6%            |               | 8.7%     | 6.7%  | 0.4%     |       |
| Innovation | Power      | The Maverick Leader | 7   | 2.76%   | PRESTIGE   | 3.5%       | 5.9%            | 4.3%          |          | 3.9%  | 2.8%     | 3.5%  |
| Mystique   | Alert      | The Archer          | 7   | 2.76%   | TRUST      | 2.0%       | 2.0%            | 3.1%          | 8.7%     |       | 2.8%     | 3.9%  |
| Mystique   | Trust      | The Wise Owl        | 7   | 2.76%   | MYSTIQUE   | 1.2%       | 0.4%            | 1.2%          | 0.4%     | 2.8%  |          | 2.8%  |
| Prestige   | Mystique   | The Architect       | 7   | 2.76%   | ALERT      | 0.4%       | 0.8%            | 0.8%          |          | 1.2%  |          |       |
| Trust      | Mystique   | The Anchor          | 7   | 2.76%   |            |            |                 |               |          |       |          |       |
| Innovation | Passion    | The Rockstar        | 5   | 1.97%   |            |            |                 |               |          |       |          |       |
| Passion    | Trust      | The Beloved         | 5   | 1.97%   |            |            | : Missing Arche | etypes        |          |       |          |       |
| Trust      | Innovation | The Evolutionary    | 5   | 1.97%   |            |            |                 |               |          |       |          |       |
| Trust      | Passion    | The Authentic       | 5   | 1.97%   |            |            | : Most Prevaler | nt Archetypes |          |       |          |       |
| Innovation | Mystique   | The Provocateur     | 4   | 1.57%   |            |            |                 |               |          |       |          |       |
| Innovation | Prestige   | The Trendsetter     | 4   | 1.57%   |            |            |                 |               |          |       |          |       |
| Power      | Passion    | The Ringleader      | 4   | 1.57%   |            |            |                 |               |          |       |          |       |
| Alert      | Trust      | The Mediator        | 3   | 1.18%   |            |            |                 |               |          |       |          |       |
| Innovation | Alert      | The Quick-Start     | 3   | 1.18%   |            |            |                 |               |          |       |          |       |
| Mystique   | Innovation | The Secret Weapon   | 3   | 1.18%   |            |            |                 |               |          |       |          |       |
| Mystique   | Power      | The Veiled Strength | 3   | 1.18%   |            |            |                 |               |          |       |          |       |
| Passion    | Prestige   | The Talent          | 3   | 1.18%   |            |            |                 |               |          |       |          |       |

# THIS IS WHAT THE DATA ORIGINALLY LOOKED LIKE WHEN WE BEGAN TO COMPARE YOUR ORGANIZATION'S SCORES TO OUR OVERALL TEST POPULATION OF OVER ONE MILLION PEOPLE.

### AVERAGE RESULTS FROM THE FASCINATION ADVANTAGE TEST

#### AXA 2017 NATIONAL LEADERS FORUM RESULTS FROM THE FASCINATION ADVANTAGE TEST