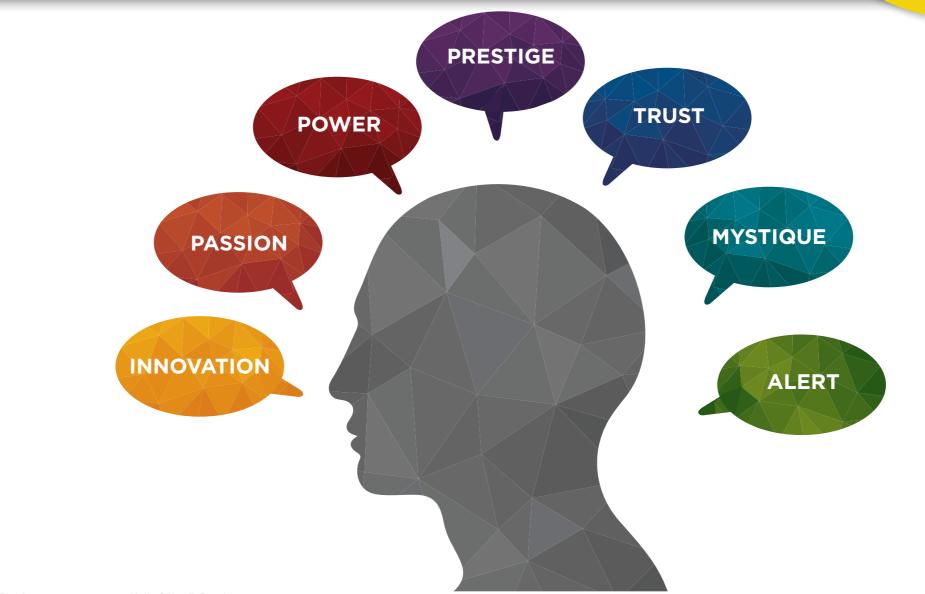

## THIS IS WHAT THE DATA ORIGINALLY LOOKED LIKE WHEN WE BEGAN TO COMPARE YOUR ORGANIZATION'S SCORES TO OUR OVERALL TEST POPULATION OF OVER ONE MILLION PEOPLE.

# THIS IS WHAT THE DATA ORIGINALLY LOOKED LIKE WHEN WE BEGAN TO COMPARE YOUR ORGANIZATION'S SCORES TO OUR OVERALL TEST POPULATION OF OVER ONE MILLION PEOPLE.

| Primary    | Secondary  | Archetype           | Sum | Percent |            | INNOVATION | PASSION         | POWER         | PRESTIGE | TRUST | MYSTIQUE | ALERT |
|------------|------------|---------------------|-----|---------|------------|------------|-----------------|---------------|----------|-------|----------|-------|
| Power      | Prestige   | The Maestro         | 22  | 8.66%   | INNOVATION |            | 5               | 7             | 4        | 2     | 4        | 3     |
| Trust      | Prestige   | The Diplomat        | 22  | 8.66%   | PASSION    | 15         |                 | 1             | 3        | 5     | 2        | 2     |
| Power      | Trust      | The Guardian        | 17  | 6.69%   | POWER      | 9          | 4               |               | 22       | 17    | 1        |       |
| Passion    | Innovation | The Catalyst        | 15  | 5.91%   | PRESTIGE   | 9          | 15              | 11            |          | 10    | 7        | 9     |
| Prestige   | Passion    | The Connoisseur     | 15  | 5.91%   | TRUST      | 5          | 5               | 8             | 22       |       | 7        | 10    |
| Prestige   | Power      | The Victor          | 11  | 4.33%   | MYSTIQUE   | 3          | 1               | 3             | 1        | 7     |          | 7     |
| Prestige   | Trust      | The Blue Chip       | 10  | 3.94%   | ALERT      | 1          | 2               | 2             |          | 3     |          |       |
| Trust      | Alert      | The Good Citizen    | 10  | 3.94%   |            |            |                 |               |          |       |          |       |
| Power      | Innovation | The Change Agent    | 9   | 3.54%   |            | INNOVATION | PASSION         | POWER         | PRESTIGE | TRUST | MYSTIQUE | ALERT |
| Prestige   | Alert      | The Scholar         | 9   | 3.54%   | INNOVATION |            | 2.0%            | 2.8%          | 1.6%     | 0.8%  | 1.6%     | 1.2%  |
| Prestige   | Innovation | The Avant-Garde     | 9   | 3.54%   | PASSION    | 5.9%       |                 | 0.4%          | 1.2%     | 2.0%  | 0.8%     | 0.8%  |
| Trust      | Power      | The Gravitas        | 8   | 3.15%   | POWER      | 3.5%       | 1.6%            |               | 8.7%     | 6.7%  | 0.4%     |       |
| Innovation | Power      | The Maverick Leader | 7   | 2.76%   | PRESTIGE   | 3.5%       | 5.9%            | 4.3%          |          | 3.9%  | 2.8%     | 3.5%  |
| Mystique   | Alert      | The Archer          | 7   | 2.76%   | TRUST      | 2.0%       | 2.0%            | 3.1%          | 8.7%     |       | 2.8%     | 3.9%  |
| Mystique   | Trust      | The Wise Owl        | 7   | 2.76%   | MYSTIQUE   | 1.2%       | 0.4%            | 1.2%          | 0.4%     | 2.8%  |          | 2.8%  |
| Prestige   | Mystique   | The Architect       | 7   | 2.76%   | ALERT      | 0.4%       | 0.8%            | 0.8%          |          | 1.2%  |          |       |
| Trust      | Mystique   | The Anchor          | 7   | 2.76%   |            |            |                 |               |          |       |          |       |
| Innovation | Passion    | The Rockstar        | 5   | 1.97%   |            |            |                 |               |          |       |          |       |
| Passion    | Trust      | The Beloved         | 5   | 1.97%   |            |            | : Missing Arche | etypes        |          |       |          |       |
| Trust      | Innovation | The Evolutionary    | 5   | 1.97%   |            |            |                 |               |          |       |          |       |
| Trust      | Passion    | The Authentic       | 5   | 1.97%   |            |            | : Most Prevaler | nt Archetypes |          |       |          |       |
| Innovation | Mystique   | The Provocateur     | 4   | 1.57%   |            |            |                 |               |          |       |          |       |
| Innovation | Prestige   | The Trendsetter     | 4   | 1.57%   |            |            |                 |               |          |       |          |       |
| Power      | Passion    | The Ringleader      | 4   | 1.57%   |            |            |                 |               |          |       |          |       |
| Alert      | Trust      | The Mediator        | 3   | 1.18%   |            |            |                 |               |          |       |          |       |
| Innovation | Alert      | The Quick-Start     | 3   | 1.18%   |            |            |                 |               |          |       |          |       |
| Mystique   | Innovation | The Secret Weapon   | 3   | 1.18%   |            |            |                 |               |          |       |          |       |
| Mystique   | Power      | The Veiled Strength | 3   | 1.18%   |            |            |                 |               |          |       |          |       |
| Passion    | Prestige   | The Talent          | 3   | 1.18%   |            |            |                 |               |          |       |          |       |

### AVERAGE RESULTS FROM THE FASCINATION ADVANTAGE TEST