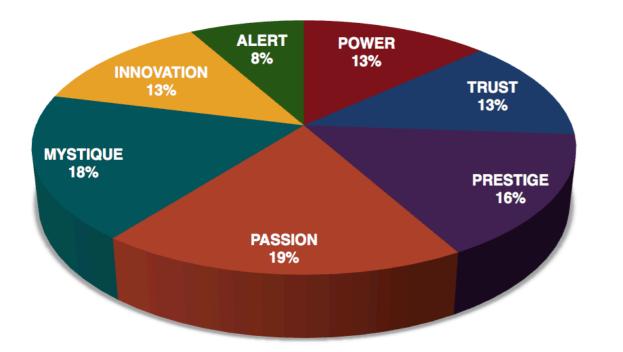

### THIS IS YOUR CUSTOM "FASCINATION FINGERPRINT."

This diagram shows the concentration of personal brand Archetypes of the organization.

This is your custom measurement of Fascination Scores. The diagram to the left shows the actual percentages of each personal brand Archetype within the organization.