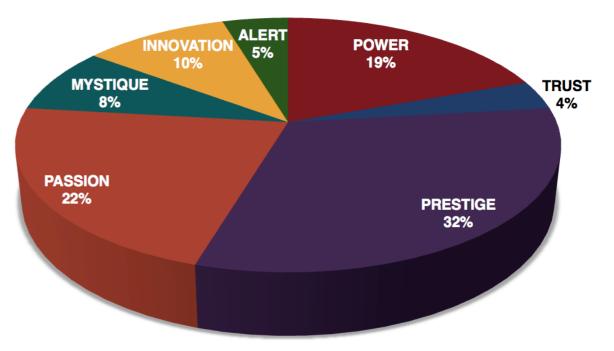

#### THIS IS YOUR CUSTOM "FASCINATION FINGERPRINT."

This diagram shows the concentration of Personality Archetypes of the organization.

This is your custom measurement of Fascination Scores. The diagram to the right shows the actual percentages of each Personality Archetype within the organization.