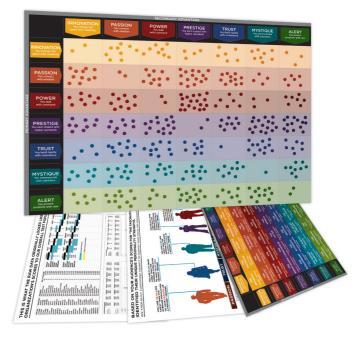

#### THIS IS YOUR CUSTOM "FASCINATION FINGERPRINT."

This diagram shows the concentration of Personality Archetypes of the organization.

This is your custom measurement of Fascination Scores. The diagram to the right shows the actual percentages of each Personality Archetype within the organization.

| I                  |                                                       | You change the<br>game with creativity | You connect<br>with emotion | You lead<br>with command | You earn respect<br>with higher standards | You build loyalty<br>with consistency | You communicate<br>with substance | You prevent<br>problems with care |
|--------------------|-------------------------------------------------------|----------------------------------------|-----------------------------|--------------------------|-------------------------------------------|---------------------------------------|-----------------------------------|-----------------------------------|
|                    | INNOVATION<br>You change the<br>game with creativity  |                                        | 1.9%                        | 4.6%                     | 0.9%                                      | 0.9%                                  | 0.9%                              | 0.9%                              |
|                    | PASSION<br>You connect<br>with emotion                | 7.4%                                   |                             | 7.4%                     | 2.8%                                      | 0.9%                                  | 3.7%                              |                                   |
| PRIMARY ADVANTAGES | POWER<br>You lead<br>with command                     | 3.7%                                   | 2.8%                        | (                        | 13.0%                                     | )                                     |                                   |                                   |
| PRIMARY A          | PRESTIGE<br>You earn respect with<br>higher standards | 4.6%                                   | 6.5%                        | 12.0%                    |                                           | 1.9%                                  | 4.6%                              | 1.9%                              |
|                    | TRUST<br>You build loyalty<br>with consistency        |                                        |                             |                          | 1.9%                                      |                                       |                                   | 1.9%                              |
|                    | MYSTIQUE<br>You communicate<br>with substance         | 2.8%                                   |                             |                          | 1.9%                                      | 0.9%                                  |                                   | 2.8%                              |
|                    | ALERT<br>You prevent problems<br>with care            |                                        | 1.9%                        | 0.9%                     | 0.9%                                      | 0.9%                                  |                                   |                                   |