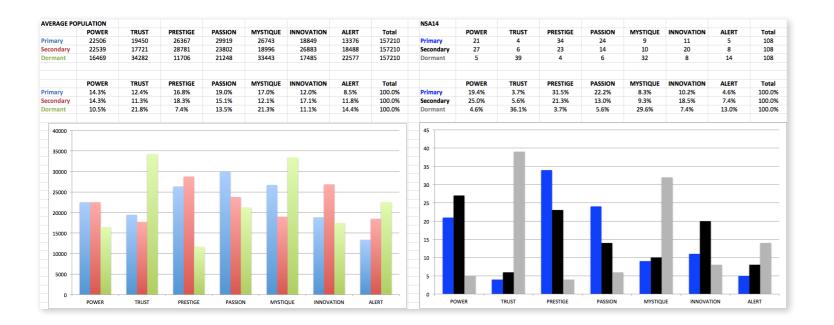

### THIS IS WHAT THE RAW DATA ORIGINALLY LOOKED LIKE WHEN WE BEGAN TO COMPARE YOUR ORGANIZATION'S SCORES TO OUR OVERALL TEST POPULATION OF OVER 250,000 PEOPLE.

## THIS IS WHAT THE RAW DATA ORIGINALLY LOOKED LIKE WHEN WE BEGAN TO COMPARE YOUR ORGANIZATION'S SCORES TO OUR OVERALL TEST POPULATION OF OVER 250,000 PEOPLE.

| Primary    | Secondary  | Archetype            | Sum | Percentage |            | INNOVATION | PASSION         | POWER         | PRESTIGE | TRUST | MYSTIQUE | ALERT |
|------------|------------|----------------------|-----|------------|------------|------------|-----------------|---------------|----------|-------|----------|-------|
| Power      | Prestige   | The Maestro          | 14  | 12.96%     | INNOVATION |            | 2               | 5             | 1        | 1     | 1        | 1     |
| Prestige   | Power      | The Victor           | 13  | 12.04%     | PASSION    | 8          |                 | 8             | 3        | 1     | 4        |       |
| Passion    | Innovation | The Catalyst         | 8   | 7.41%      | POWER      | 4          | 3               |               | 14       |       |          |       |
| Passion    | Power      | The Peoples Champion | 8   | 7.41%      | PRESTIGE   | 5          | 7               | 13            |          | 2     | 5        | 2     |
| Prestige   | Passion    | The Connoisseur      | 7   | 6.48%      | TRUST      |            |                 |               | 2        |       |          | 2     |
| Innovation | Power      | The Maverick Leader  | 5   | 4.63%      | MYSTIQUE   | 3          |                 |               | 2        | 1     |          | 3     |
| Prestige   | Innovation | The Avant-Garde      | 5   | 4.63%      | ALERT      |            | 2               | 1             | 1        | 1     |          |       |
| Prestige   | Mystique   | The Architect        | 5   | 4.63%      |            |            |                 |               |          |       |          |       |
| Passion    | Mystique   | The Intrigue         | 4   | 3.70%      |            | INNOVATION | PASSION         | POWER         | PRESTIGE | TRUST | MYSTIQUE | ALERT |
| Power      | Innovation | The Change Agent     | 4   | 3.70%      | INNOVATION |            | 1.9%            | 4.6%          | 0.9%     | 0.9%  | 0.9%     | 0.9%  |
| Mystique   | Alert      | The Archer           | 3   | 2.78%      | PASSION    | 7.4%       |                 | 7.4%          | 2.8%     | 0.9%  | 3.7%     |       |
| Mystique   | Innovation | The Secret Weapon    | 3   | 2.78%      | POWER      | 3.7%       | 2.8%            |               | 13.0%    |       |          |       |
| Passion    | Prestige   | The Talent           | 3   | 2.78%      | PRESTIGE   | 4.6%       | 6.5%            | 12.0%         |          | 1.9%  | 4.6%     | 1.9%  |
| Power      | Passion    | The Ringleader       | 3   | 2.78%      | TRUST      |            |                 |               | 1.9%     |       |          | 1.9%  |
| Alert      | Passion    | The Coordinator      | 2   | 1.85%      | MYSTIQUE   | 2.8%       |                 |               | 1.9%     | 0.9%  |          | 2.8%  |
| Innovation | Passion    | The Rockstar         | 2   | 1.85%      | ALERT      |            | 1.9%            | 0.9%          | 0.9%     | 0.9%  |          |       |
| Mystique   | Prestige   | The Royal Guard      | 2   | 1.85%      |            |            |                 |               |          |       |          |       |
| Prestige   | Alert      | The Scholar          | 2   | 1.85%      |            |            |                 |               |          |       |          |       |
| Prestige   | Trust      | The Blue Chip        | 2   | 1.85%      |            |            | : Missing Arche | etypes        |          |       |          |       |
| Trust      | Alert      | The Good Citizen     | 2   | 1.85%      |            |            |                 |               |          |       |          |       |
| Trust      | Prestige   | The Diplomat         | 2   | 1.85%      |            |            | : Most Prevaler | nt Archetypes |          |       |          |       |
| Alert      | Power      | The Ace              | 1   | 0.93%      |            |            |                 |               |          |       |          |       |
| Alert      | Prestige   | The Editor-in-Chief  | 1   | 0.93%      |            |            |                 |               |          |       |          |       |
| Alert      | Trust      | The Mediator         | 1   | 0.93%      |            |            |                 |               |          |       |          |       |
| Innovation | Alert      | The Quick-Start      | 1   | 0.93%      |            |            |                 |               |          |       |          |       |
| Innovation | Mystique   | The Provocateur      | 1   | 0.93%      |            |            |                 |               |          |       |          |       |
| Innovation | Prestige   | The Trendsetter      | 1   | 0.93%      |            |            |                 |               |          |       |          |       |
| Innovation | Trust      | The Artisan          | 1   | 0.93%      |            |            |                 |               |          |       |          |       |
| Mystique   | Trust      | The Wise Owl         | 1   | 0.93%      |            |            |                 |               |          |       |          |       |

### AVERAGE RESULTS FROM THE FASCINATION ADVANTAGE TEST

#### NSA14 RESULTS FROM THE FASCINATION ADVANTAGE TEST