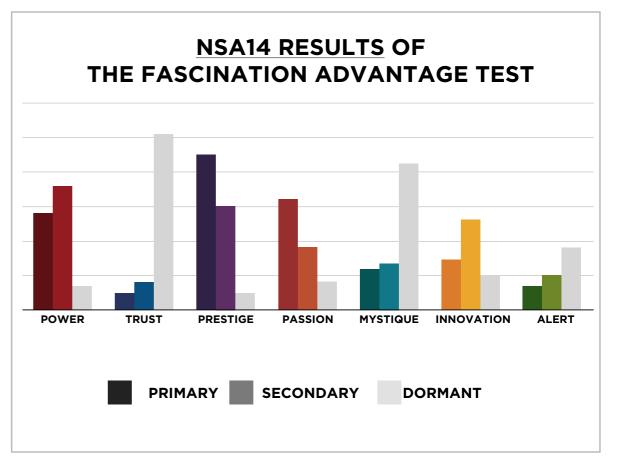

hrase to confidently describe how you are most likely to add value. This short phrase goes a long way toward a positive impression.

#### WHY YOUR TEAM NEEDS THIS:

Once you understand how each person on your team adds value, your whole team becomes more valuable.

#### DISCOVER THE HIGHEST VALUE OF EVERYONE IN YOUR GROUP!



### OPTIMIZE YOUR TEAM WITH OUR HIGH-PERFORMANCE TRAINING

We offer a range of training for teams and leaders. To learn how we can help everyone on your team reach their highest value, contact us today: Hello@HowToFascinate.com

For information, visit HowToFascinate.com or contact Hello@HowToFascinate.com.

### THIS IS WHAT THE RAW DATA ORIGINALLY LOOKED LIKE WHEN WE BEGAN TO COMPARE YOUR ORGANIZATION'S SCORES TO OUR OVERALL TEST POPULATION OF OVER 250,000 PEOPLE.





## THIS IS WHAT THE RAW DATA ORIGINALLY LOOKED LIKE WHEN WE BEGAN TO COMPARE YOUR ORGANIZATION'S SCORES TO OUR OVERALL TEST POPULATION OF OVER 250,000 PEOPLE.

| Primary    | Secondary  | Archetype            | Sum | Percentage |            | INNOVATION | PASSION         | POWER         | PRESTIGE | TRUST | MYSTIQUE | ALERT |
|------------|------------|----------------------|-----|------------|------------|------------|-----------------|---------------|----------|-------|----------|-------|
| Power      | Prestige   | The Maestro          | 14  | 12.96%     | INNOVATION |            | 2               | 5             | 1        | 1     | 1        | 1     |
| Prestige   | Power      | The Victor           | 13  | 12.04%     | PASSION    | 8          |                 | 8             | 3