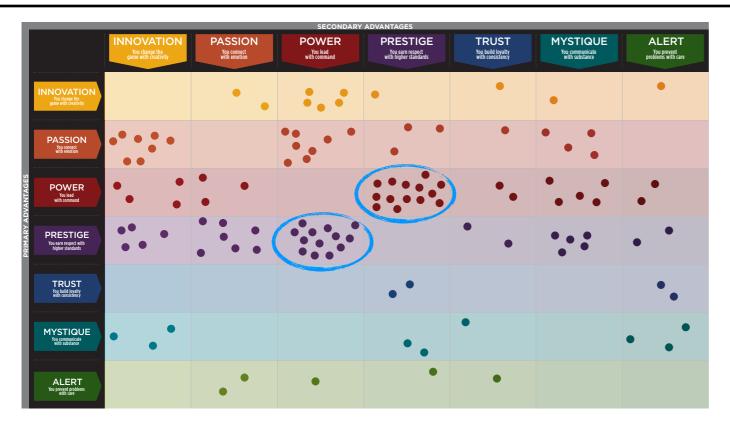

#### WE COMPARED YOUR FINDINGS TO OUR MATRIX OF 49 PERSONALITY ARCHETYPES.

| CREATED BY SALLY HOGSHEAD<br>DISCOVER MORE AT HOWTOFASCINATE.COM<br>EMAIL: HELLO@HOWTOFASCINATE.COM<br>© 2014 HOW TO FASCINATE. ALL RIGHTS RESERVED.<br>SECONDARY FASCINATION ADVANTAGE® |                                                                    |                                                                 |                                                                      |                                                                  |                                                            |                                                              |                                                               |  |
|------------------------------------------------------------------------------------------------------------------------------------------------------------------------------------------|--------------------------------------------------------------------|-----------------------------------------------------------------|----------------------------------------------------------------------|------------------------------------------------------------------|------------------------------------------------------------|--------------------------------------------------------------|---------------------------------------------------------------|--|
|                                                                                                                                                                                          | INNOVATION<br>You change the<br>game with creativity               | PASSION<br>You connect<br>with emotion                          | POWER<br>You lead<br>with command                                    | PRESTIGE<br>You earn respect with<br>higher standards            | TRUST<br>You build loyalty<br>with consistency             | MYSTIQUE<br>You communicate<br>with substance                | ALERT<br>You prevent<br>problems with care                    |  |
| INNOVATION<br>You change the<br>game with creativity                                                                                                                                     | THE<br>ANARCHY<br>Volatile • Startling<br>Chaotic                  | THE<br>ROCKSTAR<br>Bold • Artistic<br>Unorthodox                | THE MAVERICK<br>LEADER<br>Pioneering • Irreverent<br>Entrepreneurial | THE<br>TRENDSETTER<br>Cutting-Edge • Elite<br>Progressive        | THE<br>ARTISAN<br>Deliberate • Thoughtful<br>Flexible      | THE<br>PROVOCATEUR<br>Clever • Adept<br>Contemporary         | THE<br>QUICK-START<br>Prolific • Thorough<br>Diligent         |  |
| PASSION You connect with emotion                                                                                                                                                         | THE<br>CATALYST<br>Out-of-the-Box • Social<br>Energizing           | THE<br>DRAMA<br>Theatrical • Emotive<br>Sensitive               | THE PEOPLE'S<br>CHAMPION<br>Dynamic • Inclusive<br>Engaging          | THE<br>TALENT<br>Expressive • Stylish<br>Emotionally-Intelligent | THE<br>BELOVED<br>Nurturing • Loyal<br>Sincere             | THE<br>INTRIGUE<br>Discerning • Perceptive<br>Considerate    | THE<br>ORCHESTRATOR<br>Attentive • Dedicated<br>Efficient     |  |
| You connect<br>with emotion<br>POWER<br>You lead<br>with command                                                                                                                         | THE CHANGE<br>AGENT<br>Inventive • Untraditional<br>Self-Propelled | THE<br>RINGLEADER<br>Motivating • Spirited<br>Compelling        | THE<br>AGGRESSOR<br>Dominant • Overbearing<br>Dogmatic               | THE<br>MAESTRO<br>Ambitious • Focused<br>Confident               | THE<br>GUARDIAN<br>Prominent • Genuine<br>Sure-Footed      | THE<br>MASTERMIND<br>Methodical • Intense<br>Self-Reliant    | THE<br>DEFENDER<br>Proactive • Cautionary<br>Strong-Willed    |  |
| You earn respect with<br>higher standards                                                                                                                                                | THE<br>AVANT-GARDE<br>Original • Enterprising<br>Forward-Thinking  | THE<br>CONNOISSEUR<br>Insightful • Distinguished<br>In-the-Know | THE<br>VICTOR<br>Respected • Competitive<br>Results-Oriented         | THE<br>IMPERIAL<br>Arrogant • Cold<br>Superior                   | THE<br>BLUE CHIP<br>Classic • Established<br>Best-In-Class | THE<br>ARCHITECT<br>Skillful • Restrained<br>Polished        | THE<br>SCHOLAR<br>Intellectual • Disciplined<br>Systematic    |  |
| C<br>TRUST<br>You build loyalty<br>with consistency                                                                                                                                      | THE<br>EVOLUTIONARY<br>Curious • Adaptable<br>Open-Minded          | THE<br>AUTHENTIC<br>Approachable • Dependable<br>Trustworthy    | THE<br>GRAVITAS<br>Dignified • Stable<br>Hardworking                 | THE<br>DIPLOMAT<br>Levelheaded • Subtle<br>Capable               | THE<br>OLD GUARD<br>Predictable • Safe<br>Unmovable        | THE<br>ANCHOR<br>Protective • Purposeful<br>Analytical       | THE<br>GOOD CITIZEN<br>Principled • Prepared<br>Conscientious |  |
| MYSTIQUE<br>You communicate<br>with substance                                                                                                                                            | THE SECRET<br>WEAPON<br>Nimble • Unassuming<br>Independent         | THE SUBTLE<br>TOUCH<br>Tactful • Self-Sufficient<br>Mindful     | THE VEILED<br>STRENGTH<br>Realistic • Intentional<br>To-the-Point    | THE<br>ROYAL GUARD<br>Elegant • Astute<br>Discreet               | THE<br>WISE OWL<br>Observant • Assured<br>Unruffled        | THE<br>DEADBOLT<br>Unemotional • Introverted<br>Concentrated | THE<br>ARCHER<br>On-Target • Reasoned<br>Pragmatic            |  |
| ALERT<br>You prevent<br>problems with care                                                                                                                                               | THE<br>COMPOSER<br>Strategic • Fine-Tuned<br>Judicious             | THE<br>COORDINATOR<br>Constructive • Organized<br>Practical     | THE<br>ACE<br>Decisive • Tireless<br>Forthright                      | THE<br>EDITOR-IN-CHIEF<br>Productive • Skilled<br>Detailed       | THE<br>MEDIATOR<br>Steadfast • Composed<br>Structured      | THE<br>DETECTIVE<br>Clear-Cut • Accurate<br>Meticulous       | THE CONTROL<br>FREAK<br>Compulsive • Driven<br>Exacting       |  |

| I                  |                                                       | You change the<br>game with creativity | You connect<br>with emotion | You lead<br>with command | You earn respect<br>with higher standards | You build loyalty<br>with consistency | You communicate<br>with substance | You prevent<br>problems with care |
|--------------------|-------------------------------------------------------|----------------------------------------|-----------------------------|--------------------------|-------------------------------------------|---------------------------------------|-----------------------------------|-----------------------------------|
|                    | INNOVATION<br>You change the<br>game with creativity  |                                        | 1.9%                        | 4.6%                     | 0.9%                                      | 0.9%                                  | 0.9%                              | 0.9%                              |
|                    | PASSION<br>You connect<br>with emotion                | 7.4%                                   |                             | 7.4%                     | 2.8%                                      | 0.9%                                  | 3.7%                              |                                   |
| PRIMARY ADVANTAGES | POWER<br>You lead<br>with command                     | 3.7%                                   | 2.8%                        | (                        | 13.0%                                     | )                                     |                                   |                                   |
| PRIMARY A          | PRESTIGE<br>You earn respect with<br>higher standards | 4.6%                                   | 6.5%                        | 12.0%                    |                                           | 1.9%                                  | 4.6%                              | 1.9%                              |
|                    | TRUST<br>You build loyalty<br>with consistency        |                                        |                             |                          | 1.9%                                      |                                       |                                   | 1.9%                              |
|                    | MYSTIQUE<br>You communicate<br>with substance         | 2.8%                                   |                             |                          | 1.9%                                      | 0.9%                                  |                                   | 2.8%                              |
|                    | ALERT<br>You prevent problems<br>with care            |                                        | 1.9%                        | 0.9%                     | 0.9%                                      | 0.9%                                  |                                   |                                   |