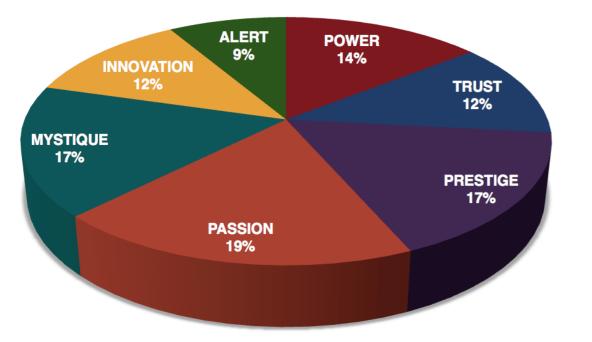

|               |          |       |          |       |
| Innovation | Trust      | The Artisan          | 1   | 0.93%      |            |            |                 |               |          |       |          |       |
| Mystique   | Trust      | The Wise Owl         | 1   | 0.93%      |            |            |                 |               |          |       |          |       |

As we prepared for the event, here's our spreadsheet, organized by "Personality Archetype"



For information, visit HowToFascinate.com or contact Hello@HowToFascinate.com.

### THIS IS WHAT THE RAW DATA ORIGINALLY LOOKED LIKE WHEN WE BEGAN TO COMPARE YOUR ORGANIZATION'S SCORES TO OUR OVERALL TEST POPULATION OF OVER 250,000 PEOPLE.

### AVERAGE RESULTS FROM THE FASCINATION ADVANTAGE TEST



#### NSA14 RESULTS FROM THE FASCINATION ADVANTAGE TEST



#### WE COMPARED YOUR FINDINGS TO OUR MATRIX OF 49 PERSONALITY ARCHETYPES.

| CREATED BY SALLY HOGSHEAD<br>DISCOVER MORE AT HOWTOFASCINATE.COM<br>EMAIL: HELLO@HOWTOFASCINATE.COM<br>© 2014 HOW TO FASCINATE. ALL RIGHTS RESERVED.<br>SECONDARY FASCINATION ADVANTAGE® |                                                                    |                                                                 |                                                                      |                                                                  |                                                            |                                                              |                                                               |  |
|----------