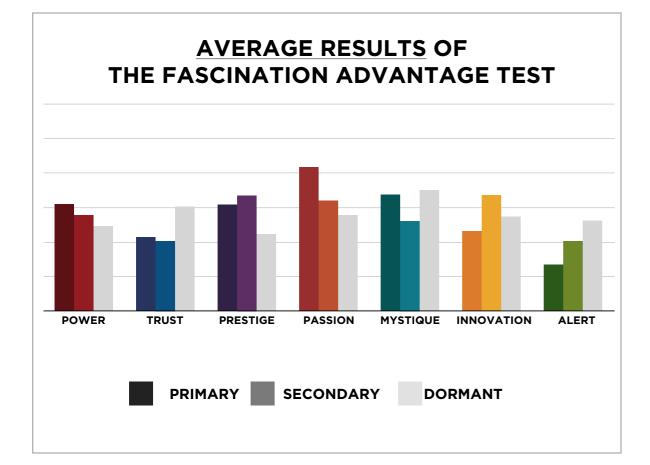

phrase to confidently describe how you are most likely to add value. This short phrase goes a long way toward a positive impression.

#### WHY YOUR TEAM NEEDS THIS:

Once you understand how each person on your team adds value, your whole team becomes more valuable.

#### DISCOVER THE HIGHEST VALUE OF EVERYONE IN YOUR GROUP!



### OPTIMIZE YOUR TEAM WITH OUR HIGH-PERFORMANCE TRAINING

We offer a range of training for teams and leaders. To learn how we can help everyone on your team reach their highest value, contact us today: Hello@HowToFascinate.com

For information, visit HowToFascinate.com or contact Hello@HowToFascinate.com.

### THIS IS WHAT THE RAW DATA ORIGINALLY LOOKED LIKE WHEN WE BEGAN TO COMPARE YOUR ORGANIZATION'S SCORES TO OUR OVERALL TEST POPULATION OF OVER 250,000 PEOPLE.





## THIS IS WHAT THE RAW DATA ORIGINALLY LOOKED LIKE WHEN WE BEGAN TO COMPARE YOUR ORGANIZATION'S SCORES TO OUR OVERALL TEST POPULATION OF OVER 250,000 PEOPLE.

| Primary    | Secondary  | Archetype            | Sum | Percentage |            | INNOVATION | PASSION         | POWER         | PRESTIGE | TRUST | MYSTIQUE | ALERT |
|------------|------------|----------------------|-----|------------|------------|------------|-----------------|---------------|----------|-------|----------|-------|
| Power      | Prestige   | The Maestro          | 14  | 12.96%     | INNOVATION |            | 2               | 5             | 1        | 1     | 1        | 1     |
| Prestige   | Power      | The Victor           | 13  | 12.04%     | PASSION    | 8          |                 | 8             | 3