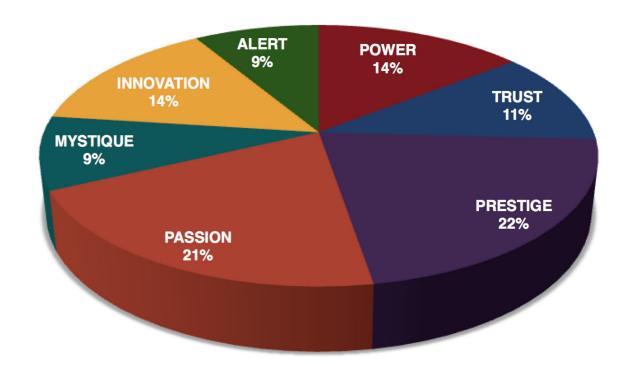

## NORTHERN HASEROT RESULTS FROM THE FASCINATION ADVANTAGE TEST

This is your custom measurement of Fascination Scores. The diagram to the right shows the actual percentages of each Personality Archetype within the organization.