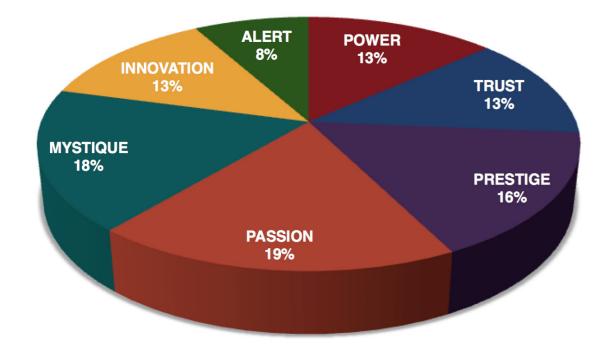

### AVERAGE RESULTS FROM THE FASCINATION ADVANTAGE TEST

This is your custom measurement of Fascination Scores. The diagram to the right shows the actual percentages of each Personality Archetype within the organization.