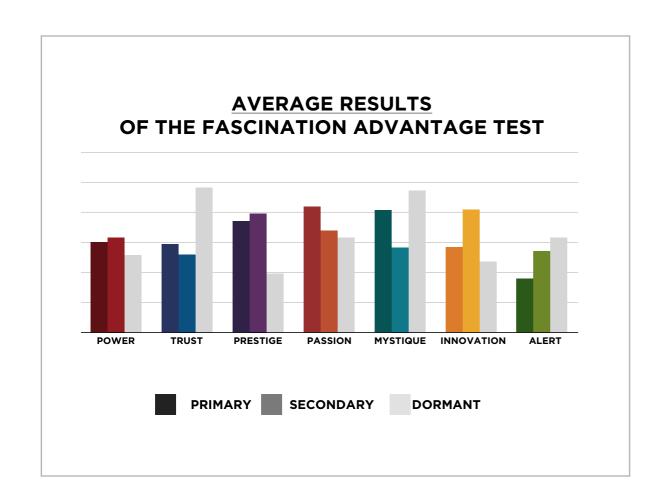

# AN INSIDER'S look AT THE RESEARCH

FROM SALLY HOGSHEAD'S PRESENTATION TO NORTHERN HASEROT ON 1/14/16



### THIS IS WHAT THE RAW DATA ORIGINALLY LOOKED LIKE WHEN WE BEGAN TO COMPARE YOUR ORGANIZATION'S SCORES TO OUR OVERALL TEST POPULATION OF OVER 600,000 PEOPLE.





### THIS IS WHAT THE RAW DATA ORIGINALLY LOOKED LIKE WHEN WE BEGAN TO COMPARE YOUR ORGANIZATION'S SCORES TO OUR OVERALL TEST POPULATION OF OVER 600,000 PEOPLE.



As we prepared for the event, here's our spreadsheet, organized by "Personality Archetype"



### THIS IS WHAT THE RAW DATA ORIGINALLY LOOKED LIKE WHEN WE BEGAN TO COMPARE YOUR ORGANIZATION'S SCORES TO OUR OVERALL TEST POPULATION OF OVER 600,000 PEOPLE.

### AVERAGE RESULTS FROM THE FASCINATION ADVANTAGE TEST



## NORTHERN HASEROT RESULTS FROM THE FASCINATION ADVANTAGE TEST



#### WE COMPARED YOUR FINDINGS TO OUR MATRIX OF 49 PERSONALITY ARCHETYPES.

#### CREATED BY SALLY HOGSHEAD 1: DISCOVER MORE AT HOWTOFASCINATE.COM EMAIL: HELLO@HOWTOFASCINATE.COM THE 49 PERSONALITY ARCHETYPES © 2014 HOW TO FASCINATE. ALL RIGHTS RESERVED