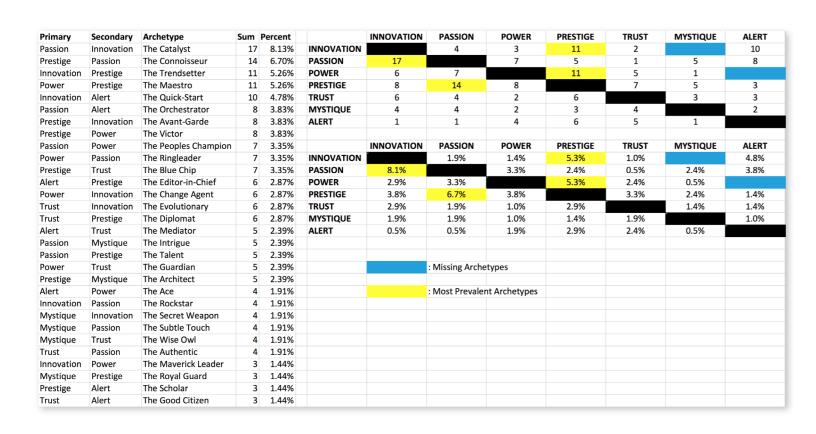

### THIS IS WHAT THE RAW DATA ORIGINALLY LOOKED LIKE WHEN WE BEGAN TO COMPARE YOUR ORGANIZATION'S SCORES TO OUR OVERALL TEST POPULATION OF OVER 600,000 PEOPLE.

### THIS IS WHAT THE RAW DATA ORIGINALLY LOOKED LIKE WHEN WE BEGAN TO COMPARE YOUR ORGANIZATION'S SCORES TO OUR OVERALL TEST POPULATION OF OVER 600,000 PEOPLE.

As we prepared for the event, here's our spreadsheet, organized by "Personality Archetype"