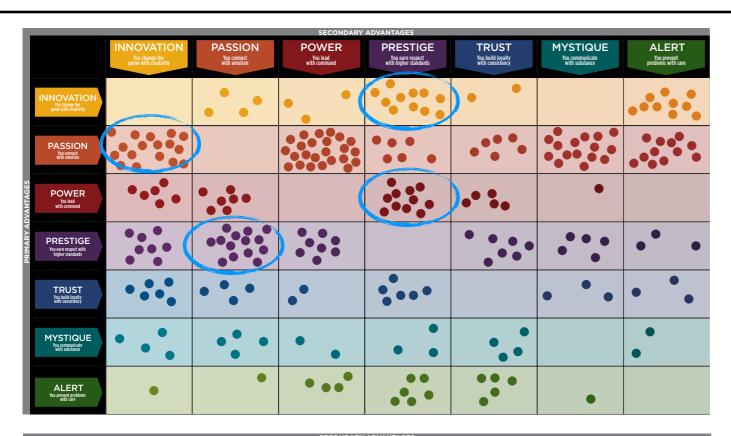

#### WE COMPARED YOUR FINDINGS TO OUR MATRIX OF 49 PERSONALITY ARCHETYPES.

#### THIS IS YOUR CUSTOM "FASCINATION FINGERPRINT."

This diagram shows the concentration of Personality Archetypes of the organization.

| SECONDARY ADVANTAGES |                                                 |                                                 |                                   |                              |                                                 |                                          |                                          |                                      |
|----------------------|-------------------------------------------------|-------------------------------------------------|-----------------------------------|------------------------------|-------------------------------------------------|------------------------------------------|------------------------------------------|--------------------------------------|
|                      |                                                 | INNOVATION  You change the game with creativity | PASSION  You connect with emotion | POWER  You lead with command | PRESTIGE You earn respect with higher standards | TRUST You build loyalty with consistency | MYSTIQUE  You communicate with substance | ALERT You prevent problems with care |
| PRIMARY ADVANTAGES   | INNOVATION You change the game with creativity  |                                                 | 1.9%                              | 1.4%                         | 5.3%                                            | 1.0%                                     |                                          | 4.8%                                 |
|                      | PASSION You connect with emotion                | 8.1%                                            |                                   | 3.3%                         | 2.4%                                            | 0.5%                                     | 2.4%                                     | 3.8%                                 |
|                      | POWER  You lead with command                    | 2.9%                                            | 3.3%                              | (                            | 5.3%                                            | 2.4%                                     | 0.5%                                     |                                      |
|                      | PRESTIGE You earn respect with higher standards | 3.8%                                            | 6.7%                              | 3.8%                         |                                                 | 3.3%                                     | 2.4%                                     | 1.4%                                 |
|                      | TRUST You build Joyally with consistency        | 2.9%                                            | 1.9%                              | 1.0%                         | 2.9%                                            |                                          | 1.4%                                     | 1.4%                                 |
|                      | MYSTIQUE  You communicate with substance        | 1.9%                                            | 1.9%                              | 1.0%                         | 1.4%                                            | 1.9%                                     |                                          | 1.0%                                 |
|                      | ALERT You prevent problems with care            | 0.5%                                            | 0.5%                              | 1.9%                         | 2.9%                                            | 2.4%                                     | 0.5%                                     |                                      |