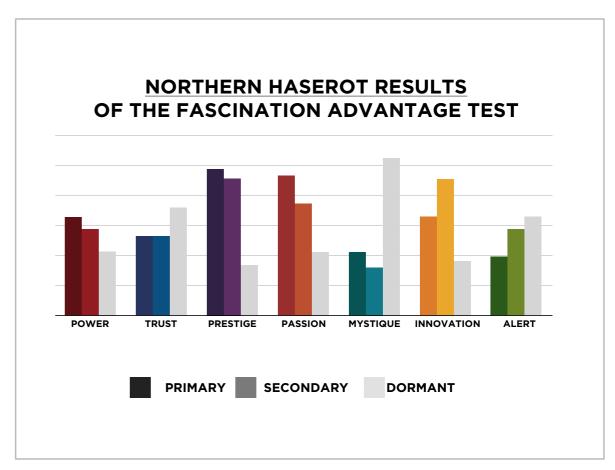

# AN INSIDER'S look AT THE RESEARCH

FROM SALLY HOGSHEAD'S PRESENTATION TO NORTHERN HASEROT ON 1/14/16



### THIS IS WHAT THE RAW DATA ORIGINALLY LOOKED LIKE WHEN WE BEGAN TO COMPARE YOUR ORGANIZATION'S SCORES TO OUR OVERALL TEST POPULATION OF OVER 600,000 PEOPLE.





### THIS IS WHAT THE RAW DATA ORIGINALLY LOOKED LIKE WHEN WE BEGAN TO COMPARE YOUR ORGANIZATION'S SCORES TO OUR OVERALL TEST POPULATION OF OVER 600,000 PEOPLE.



As we prepared for the event, here's our spreadsheet, organized by "Personality Archetype"



### THIS IS WHAT THE RAW DATA ORIGINALLY LOOKED LIKE WHEN WE BEGAN TO COMPARE YOUR ORGANIZATION'S SCORES TO OUR OVERALL TEST POPULATION OF OVER 600,000 PEOPLE.

### AVERAGE RESULTS FROM THE FASCINATION ADVANTAGE TEST



## NORTHERN HASEROT RESULTS FROM THE FASCINATION ADVANTAGE TEST



#### WE COMPARED YOUR FINDINGS TO OUR MATRIX OF 49 PERSONALITY ARCHETYPES.

#### CREATED BY SALLY HOGSHEAD 1: DISCOVER MORE AT HOWTOFASCINATE.COM EMAIL: HELLO@HOWTOFASCINATE.COM THE 49 PERSONALITY ARCHETYPES © 2014 HOW TO FASCINATE. ALL RIGHTS RESERVED S