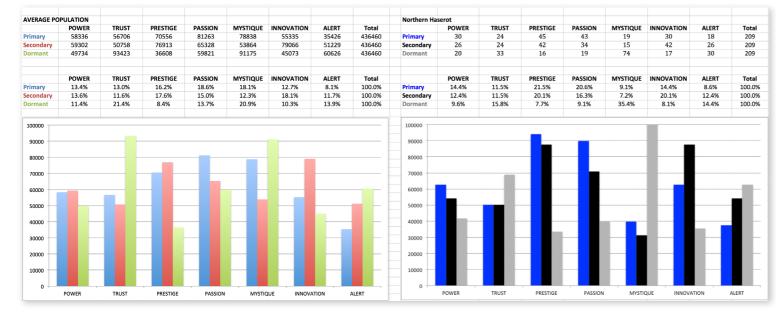

### THIS IS WHAT THE RAW DATA ORIGINALLY LOOKED LIKE WHEN WE BEGAN TO COMPARE YOUR ORGANIZATION'S SCORES TO OUR OVERALL TEST POPULATION OF OVER 600,000 PEOPLE.

### THIS IS WHAT THE RAW DATA ORIGINALLY LOOKED LIKE WHEN WE BEGAN TO COMPARE YOUR ORGANIZATION'S SCORES TO OUR OVERALL TEST POPULATION OF OVER 600,000 PEOPLE.

As we prepared for the event, here's our spreadsheet, organized by "Personality Archetype"

### AVERAGE RESULTS FROM THE FASCINATION ADVANTAGE TEST

## NORTHERN HASEROT RESULTS FROM THE FASCINATION ADVANTAGE TEST