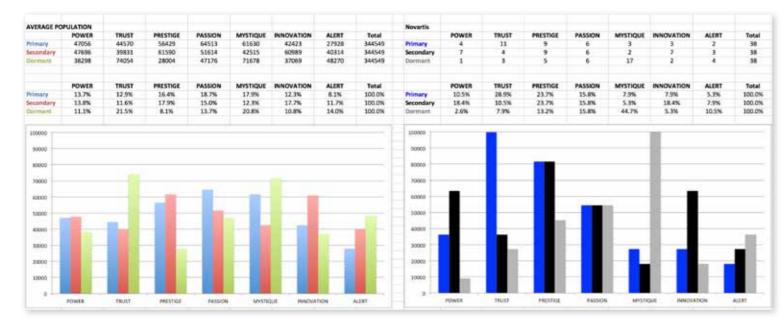

# THIS IS WHAT THE RAW DATA ORIGINALLY LOOKED LIKE WHEN WE BEGAN TO COMPARE YOUR ORGANIZATION'S SCORES TO OUR OVERALL TEST POPULATION OF OVER 600,000 PEOPLE.

# THIS IS WHAT THE RAW DATA ORIGINALLY LOOKED LIKE WHEN WE BEGAN TO COMPARE YOUR ORGANIZATION'S SCORES TO OUR OVERALL TEST POPULATION OF OVER 600,000 PEOPLE.

As we prepared for the event, here's our spreadsheet, organized by "Personality Archetype"