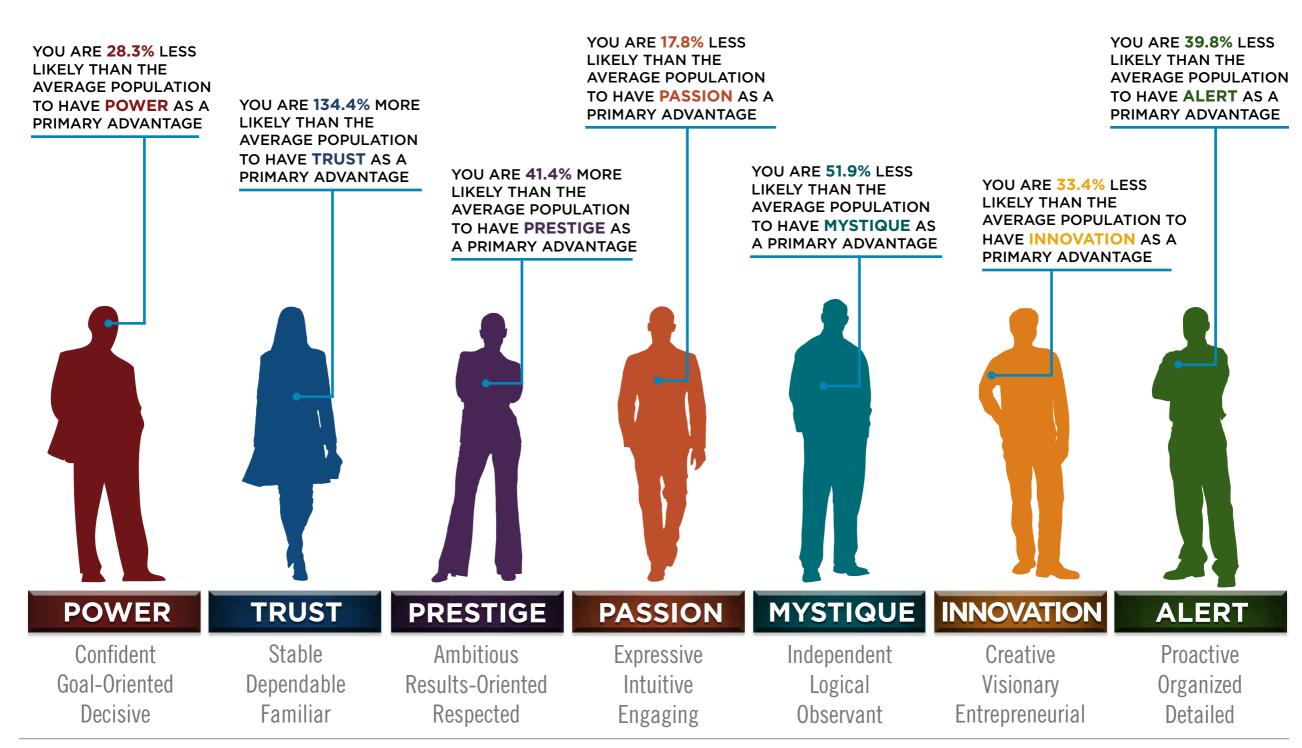

# NOVARTIS RESULTS FROM THE FASCINATION ADVANTAGE TEST

### THIS IS YOUR CUSTOM "FASCINATION FINGERPRINT."

This diagram shows the concentration of Personality Archetypes of the organization.

This is your custom measurement of Fascination Scores. The diagram to the right shows the actual percentages of each Personality Archetype within the organization.

# BASED ON YOUR AUDIENCE'S SCORES FOR "THE FASCINATION ADVANTAGE ASSESSMENT," WE IDENTIFIED THEIR UNIQUE PERSONALITY ADVANTAGES.

WE THEN BUILT CUSTOMIZED INSIGHTS TO PINPOINT WHAT MAKES THIS ORGANIZATION UNIQUELY FASCINATING.