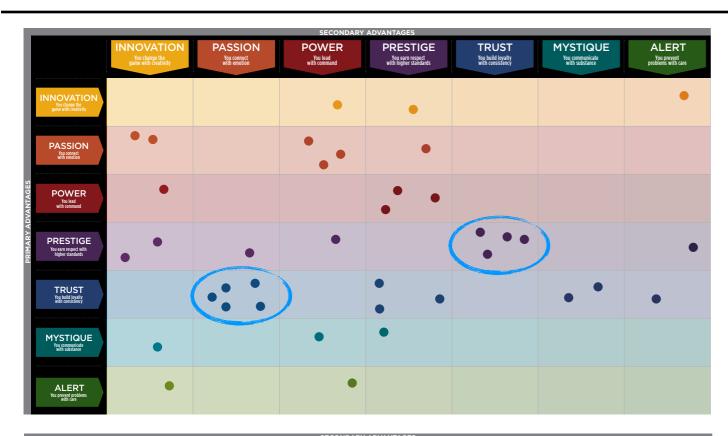

### THIS IS YOUR CUSTOM "FASCINATION FINGERPRINT."

This diagram shows the concentration of Personality Archetypes of the organization.

This is your custom measurement of Fascination Scores. The diagram to the right shows the actual percentages of each Personality Archetype within the organization.

# BASED ON YOUR AUDIENCE'S SCORES FOR "THE FASCINATION ADVANTAGE ASSESSMENT," WE IDENTIFIED THEIR UNIQUE PERSONALITY ADVANTAGES.

WE THEN BUILT CUSTOMIZED INSIGHTS TO PINPOINT WHAT MAKES THIS ORGANIZATION UNIQUELY FASCINATING.