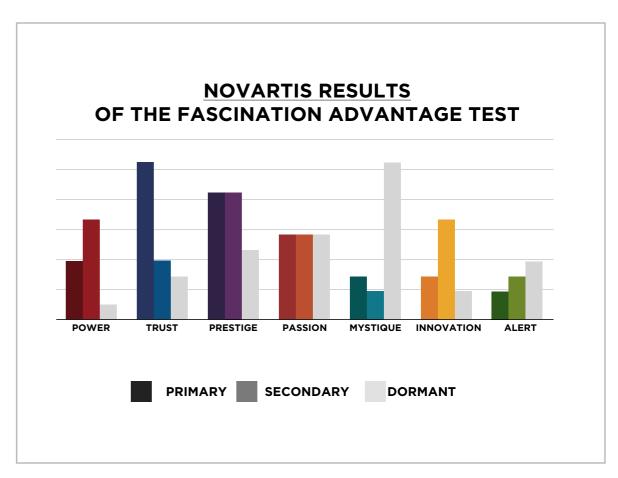

# AN INSIDER'S look AT THE RESEARCH

FROM SALLY HOGSHEAD'S PRESENTATION TO NOVARTIS ON 5/14/15



# THIS IS WHAT THE RAW DATA ORIGINALLY LOOKED LIKE WHEN WE BEGAN TO COMPARE YOUR ORGANIZATION'S SCORES TO OUR OVERALL TEST POPULATION OF OVER 600,000 PEOPLE.





# THIS IS WHAT THE RAW DATA ORIGINALLY LOOKED LIKE WHEN WE BEGAN TO COMPARE YOUR ORGANIZATION'S SCORES TO OUR OVERALL TEST POPULATION OF OVER 600,000 PEOPLE.



As we prepared for the event, here's our spreadsheet, organized by "Personality Archetype"



# THIS IS WHAT THE RAW DATA ORIGINALLY LOOKED LIKE WHEN WE BEGAN TO COMPARE YOUR ORGANIZATION'S SCORES TO OUR OVERALL TEST POPULATION OF OVER 600,000 PEOPLE.

# AVERAGE RESULTS FROM THE FASCINATION ADVANTAGE TEST

# ALERT 8% TRUST 13% MYSTIQUE 18% PASSION 19%

# NOVARTIS RESULTS FROM THE FASCINATION ADVANTAGE TEST



### WE COMPARED YOUR FINDINGS TO OUR MATRIX OF 49 PERSONALITY ARCHETYPES.

### CREATED BY SALLY HOGSHEAD 1: DISCOVER MORE AT HOWTOFASCINATE.COM EMAIL: HELLO@HOWTOFASCINATE.COM THE 49 PERSONALITY ARCHETYPES © 2014 HOW TO FASC