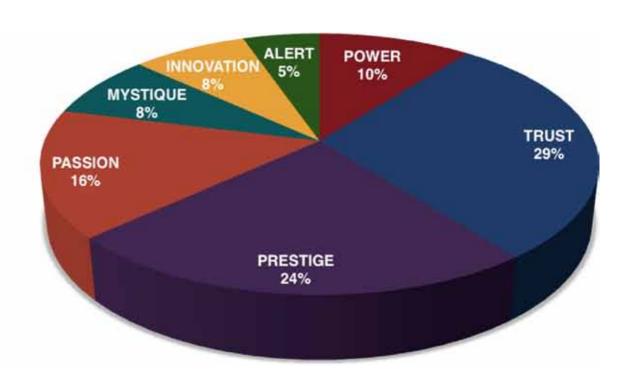

# AVERAGE RESULTS FROM THE FASCINATION ADVANTAGE TEST

# ALERT 8% TRUST 13% MYSTIQUE 18% PASSION 19%