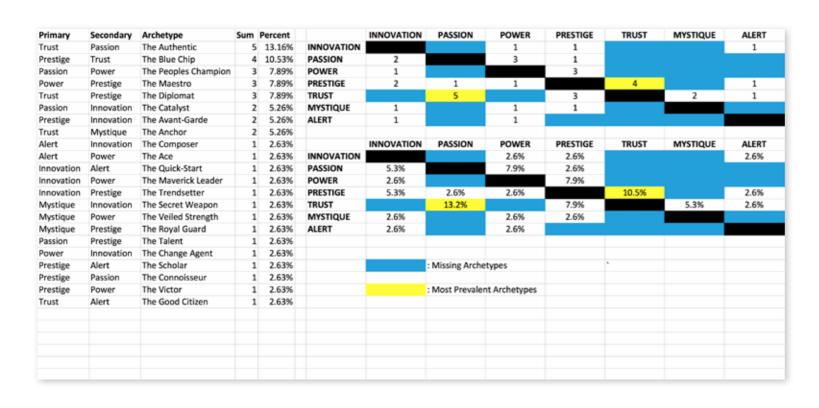

# THIS IS WHAT THE RAW DATA ORIGINALLY LOOKED LIKE WHEN WE BEGAN TO COMPARE YOUR ORGANIZATION'S SCORES TO OUR OVERALL TEST POPULATION OF OVER 600,000 PEOPLE.

As we prepared for the event, here's our spreadsheet, organized by "Personality Archetype"

### WE COMPARED YOUR FINDINGS TO OUR MATRIX OF 49 PERSONALITY ARCHETYPES.

### THIS IS YOUR CUSTOM "FASCINATION FINGERPRINT."

This diagram shows the concentration of Personality Archetypes of the organization.

This is your custom measurement of Fascination Scores. The diagram to the right shows the actual percentages of each Personality Archetype within the organization.