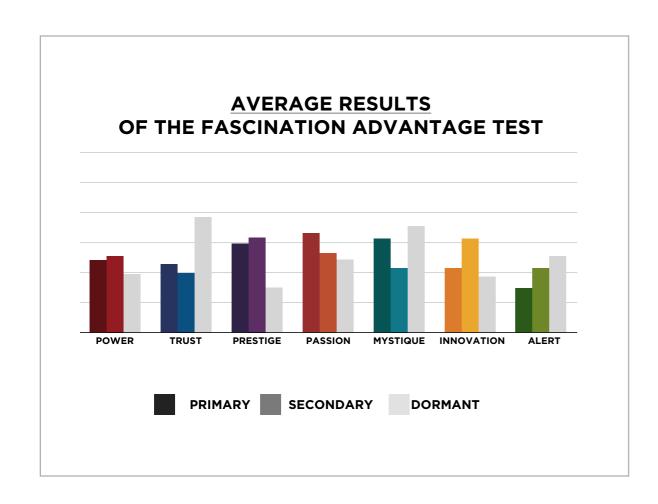

# AVERAGE RESULTS FROM THE FASCINATION ADVANTAGE TEST

# ALERT 8% TRUST 13% MYSTIQUE 18% PASSION 19%