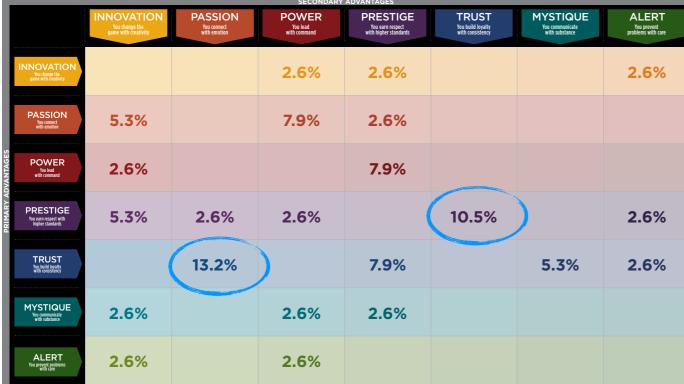

### THIS IS YOUR CUSTOM "FASCINATION FINGERPRINT."

This diagram shows the concentration of Personality Archetypes of the organization.

This is your custom measurement of Fascination Scores. The diagram to the right shows the actual percentages of each Personality Archetype within the organization.

# BASED ON YOUR AUDIENCE'S SCORES FOR "THE FASCINATION ADVANTAGE ASSESSMENT," WE IDENTIFIED THEIR UNIQUE PERSONALITY ADVANTAGES.

WE THEN BUILT CUSTOMIZED INSIGHTS TO PINPOINT WHAT MAKES THIS ORGANIZATION UNIQUELY FASCINATING.