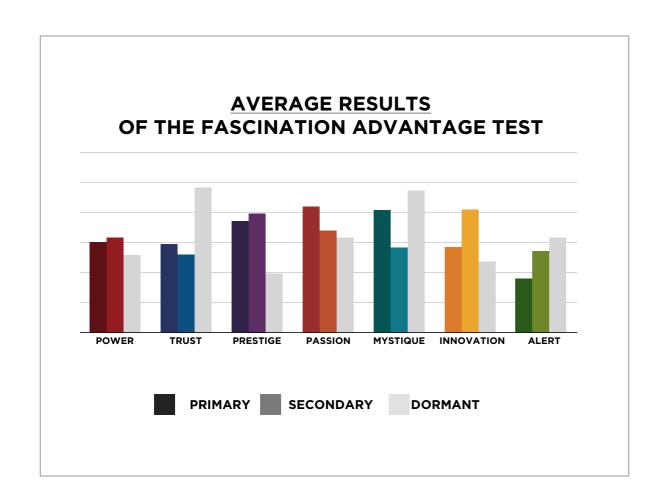

# AVERAGE RESULTS FROM THE FASCINATION ADVANTAGE TEST

# INNOVATION 13% ALERT 8% 13% TRUST 13% PRESTIGE 16% PASSION 19%