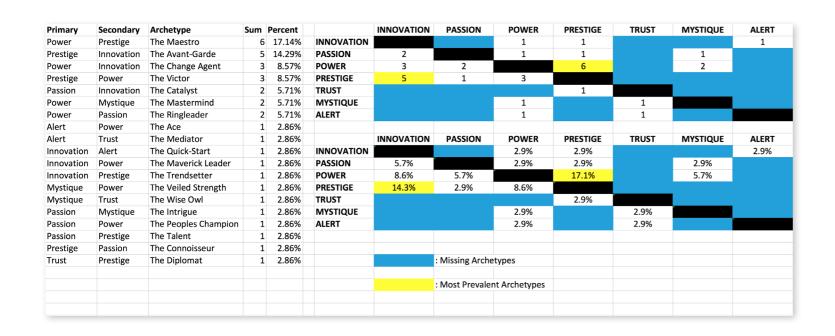

### WE COMPARED YOUR FINDINGS TO OUR MATRIX OF 49 PERSONALITY ARCHETYPES.

### THIS IS YOUR CUSTOM "FASCINATION FINGERPRINT."

This diagram shows the concentration of Personality Archetypes of the organization.

| SECONDARY ADVANTAGES |                                                 |                                                 |                                   |                             |                                                 |                                          |                                         |                                      |
|----------------------|-------------------------------------------------|-------------------------------------------------|-----------------------------------|-----------------------------|-------------------------------------------------|------------------------------------------|-----------------------------------------|--------------------------------------|
|                      |                                                 | INNOVATION  You change the game with creativity | PASSION  You connect with emotion | POWER You lead with command | PRESTIGE You earn respect with higher standards | TRUST You build loyalty with consistency | MYSTIQUE You communicate with substance | ALERT You prevent problems with care |
| PRIMARY ADVANTAGES   | INNOVATION You change the game with creativity  |                                                 |                                   | 2.9%                        | 2.9%                                            |                                          |                                         | 2.9%                                 |
|                      | PASSION You connect with emotion                | 5.7%                                            |                                   | 2.9%                        | 2.9%                                            |                                          | 2.9%                                    |                                      |
|                      | POWER You lead with command                     | 8.6%                                            | 5.7%                              |                             | 17.1%                                           |                                          | 5.7%                                    |                                      |
|                      | PRESTIGE You earn respect with higher standards | 14.3%                                           | 2.9%                              | 8.6%                        |                                                 |                                          |                                         |                                      |
|                      | TRUST You build loyalty with consistency        |                                                 |                                   |                             | 2.9%                                            |                                          |                                         |                                      |
|                      | MYSTIQUE  You communicate with substance        |                                                 |                                   | 2.9%                        |                                                 | 2.9%                                     |                                         |                                      |
|                      | ALERT You prevent problems with care            |                                                 |                                   | 2.9%                        |                                                 | 2.9%                                     |                                         |                                      |

This is your custom measurement of Fascination Scores. The diagram to the right shows the actual percentages of each Personality Archetype within the organization.