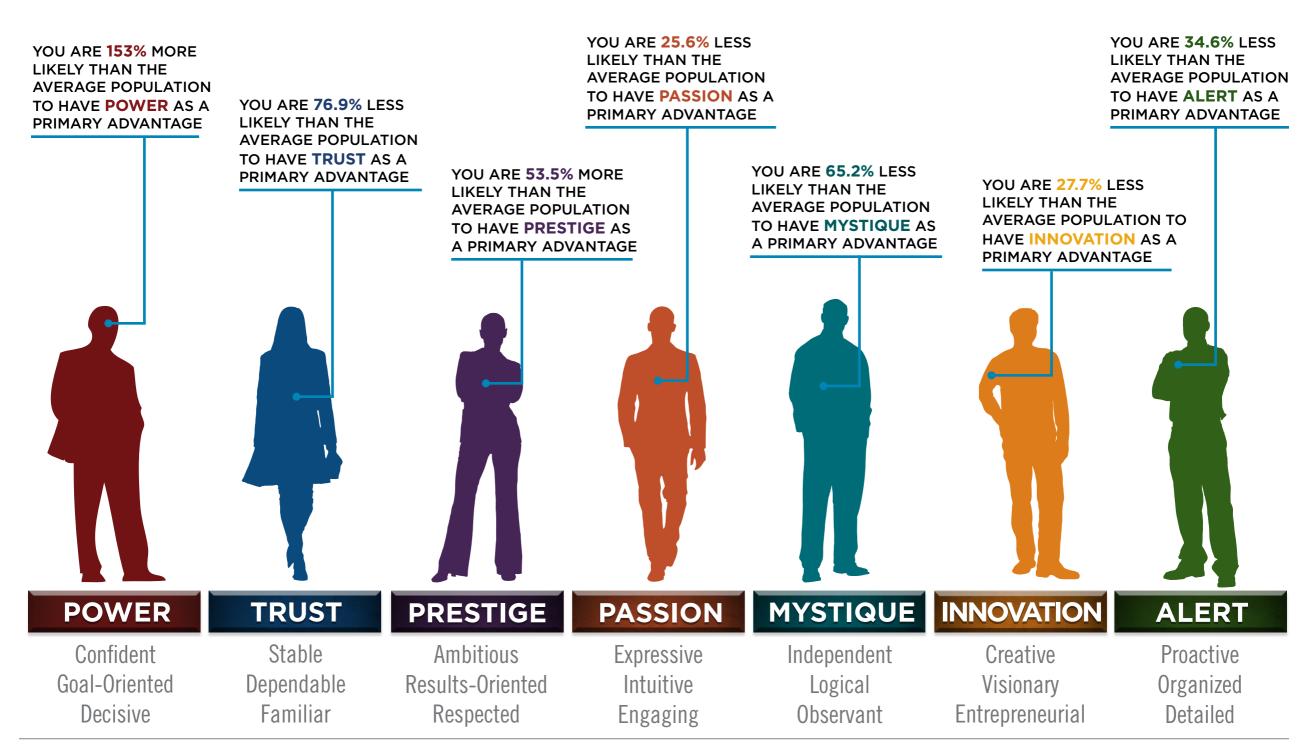

### WE COMPARED YOUR FINDINGS TO OUR MATRIX OF 49 PERSONALITY ARCHETYPES.

### THIS IS YOUR CUSTOM "FASCINATION FINGERPRINT."

This diagram shows the concentration of Personality Archetypes of the organization.

| SECONDARY ADVANTAGES |                                                 |                                                 |                                   |                             |                                                 |                                          |                                         |                                      |
|----------------------|-------------------------------------------------|-------------------------------------------------|-----------------------------------|-----------------------------|-------------------------------------------------|------------------------------------------|-----------------------------------------|--------------------------------------|
|                      |                                                 | INNOVATION  You change the game with creativity | PASSION  You connect with emotion | POWER You lead with command | PRESTIGE You earn respect with higher standards | TRUST You build loyalty with consistency | MYSTIQUE You communicate with substance | ALERT You prevent problems with care |
| PRIMARY ADVANTAGES   | INNOVATION You change the game with creativity  |                                                 |                                   | 2.9%                        | 2.9%                                            |                                          |                                         | 2.9%                                 |
|                      | PASSION You connect with emotion                | 5.7%                                            |                                   | 2.9%                        | 2.9%                                            |                                          | 2.9%                                    |                                      |
|                      | POWER You lead with command                     | 8.6%                                            | 5.7%                              |                             | 17.1%                                           |                                          | 5.7%                                    |                                      |
|                      | PRESTIGE You earn respect with higher standards | 14.3%                                           | 2.9%                              | 8.6%                        |                                                 |                                          |                                         |                                      |
|                      | TRUST You build loyalty with consistency        |                                                 |                                   |                             | 2.9%                                            |                                          |                                         |                                      |
|                      | MYSTIQUE  You communicate with substance        |                                                 |                                   | 2.9%                        |                                                 | 2.9%                                     |                                         |                                      |
|                      | ALERT You prevent problems with care            |                                                 |                                   | 2.9%                        |                                                 | 2.9%                                     |                                         |                                      |

This is your custom measurement of Fascination Scores. The diagram to the right shows the actual percentages of each Personality Archetype within the organization.