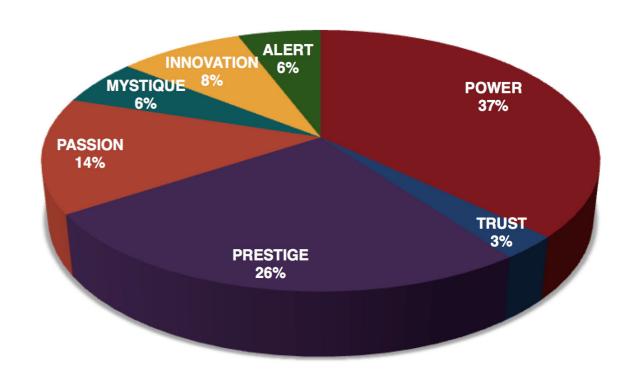

This is your custom measurement of Fascination Scores. The diagram to the right shows the actual percentages of each Personality Archetype within the organization.