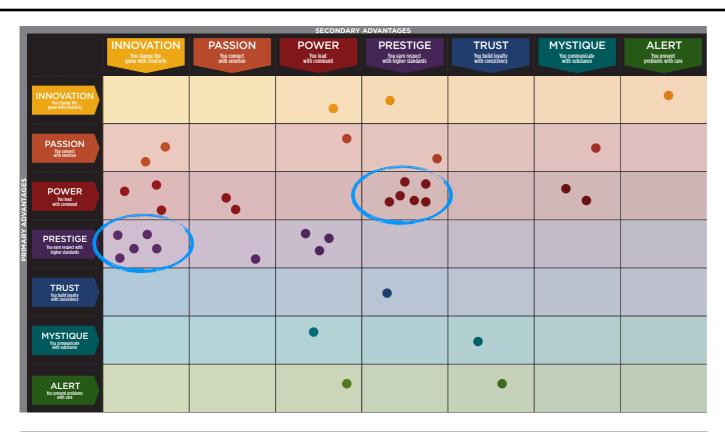

### THIS IS YOUR CUSTOM "FASCINATION FINGERPRINT."

This diagram shows the concentration of Personality Archetypes of the organization.

| SECONDARY ADVANTAGES |                                                 |                                                 |                                   |                             |                                                 |                                          |                                         |                                      |
|----------------------|-------------------------------------------------|-------------------------------------------------|-----------------------------------|-----------------------------|-------------------------------------------------|------------------------------------------|-----------------------------------------|--------------------------------------|
|                      |                                                 | INNOVATION  You change the game with creativity | PASSION  You connect with emotion | POWER You lead with command | PRESTIGE You earn respect with higher standards | TRUST You build loyalty with consistency | MYSTIQUE You communicate with substance | ALERT You prevent problems with care |
| PRIMARY ADVANTAGES   | INNOVATION You change the game with creativity  |                                                 |                                   | 2.9%                        | 2.9%                                            |                                          |                                         | 2.9%                                 |
|                      | PASSION You connect with emotion                | 5.7%                                            |                                   | 2.9%                        | 2.9%                                            |                                          | 2.9%                                    |                                      |
|                      | POWER You lead with command                     | 8.6%                                            | 5.7%                              |                             | 17.1%                                           |                                          | 5.7%                                    |                                      |
|                      | PRESTIGE You earn respect with higher standards | 14.3%                                           | 2.9%                              | 8.6%                        |                                                 |                                          |                                         |                                      |
|                      | TRUST You build loyalty with consistency        |                                                 |                                   |                             | 2.9%                                            |                                          |                                         |                                      |
|                      | MYSTIQUE  You communicate with substance        |                                                 |                                   | 2.9%                        |                                                 | 2.9%                                     |                                         |                                      |
|                      | ALERT You prevent problems with care            |                                                 |                                   | 2.9%                        |                                                 | 2.9%                                     |                                         |                                      |