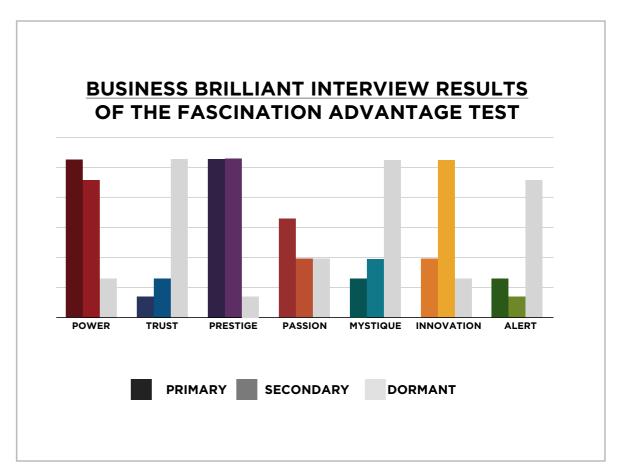

# AN INSIDER'S look AT THE RESEARCH

FROM SALLY HOGSHEAD'S PRESENTATION TO BUSINESS BRILLIANT INTERVIEW ON 1/20/16



# THIS IS WHAT THE RAW DATA ORIGINALLY LOOKED LIKE WHEN WE BEGAN TO COMPARE YOUR ORGANIZATION'S SCORES TO OUR OVERALL TEST POPULATION OF OVER 600,000 PEOPLE.





# THIS IS WHAT THE RAW DATA ORIGINALLY LOOKED LIKE WHEN WE BEGAN TO COMPARE YOUR ORGANIZATION'S SCORES TO OUR OVERALL TEST POPULATION OF OVER 600,000 PEOPLE.



As we prepared for the event, here's our spreadsheet, organized by "Personality Archetype"



# THIS IS WHAT THE RAW DATA ORIGINALLY LOOKED LIKE WHEN WE BEGAN TO COMPARE YOUR ORGANIZATION'S SCORES TO OUR OVERALL TEST POPULATION OF OVER 600,000 PEOPLE.

# AVERAGE RESULTS FROM THE FASCINATION ADVANTAGE TEST

# INNOVATION 13% ALERT 8% 13% TRUST 13% PRESTIGE 16% PASSION 19%

# BUSINESS BRILLIANT INTERVIEW RESULTS FROM THE FASCINATION ADVANTAGE TEST



### WE COMPARED YOUR FINDINGS TO OUR MATRIX OF 49 PERSONALITY ARCHETYPES.

### CREATED BY SALLY HOGSHEAD 1: DISCOVER MORE AT HOWTOFASCINATE.COM EMAIL: HELLO@HOWTOFASCINATE.COM THE 49 PE