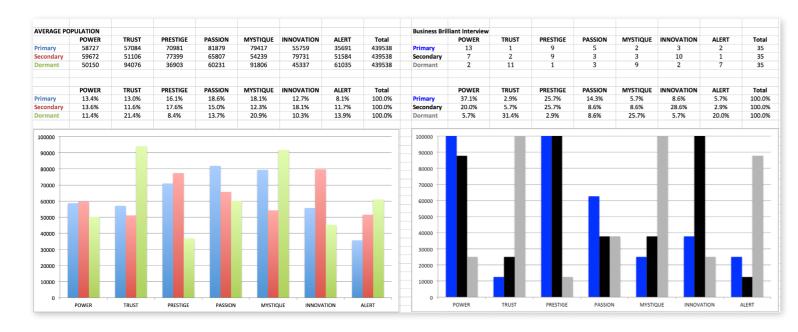

# THIS IS WHAT THE RAW DATA ORIGINALLY LOOKED LIKE WHEN WE BEGAN TO COMPARE YOUR ORGANIZATION'S SCORES TO OUR OVERALL TEST POPULATION OF OVER 600,000 PEOPLE.

# THIS IS WHAT THE RAW DATA ORIGINALLY LOOKED LIKE WHEN WE BEGAN TO COMPARE YOUR ORGANIZATION'S SCORES TO OUR OVERALL TEST POPULATION OF OVER 600,000 PEOPLE.

As we prepared for the event, here's our spreadsheet, organized by "Personality Archetype"

# AVERAGE RESULTS FROM THE FASCINATION ADVANTAGE TEST

# BUSINESS BRILLIANT INTERVIEW RESULTS FROM THE FASCINATION ADVANTAGE TEST