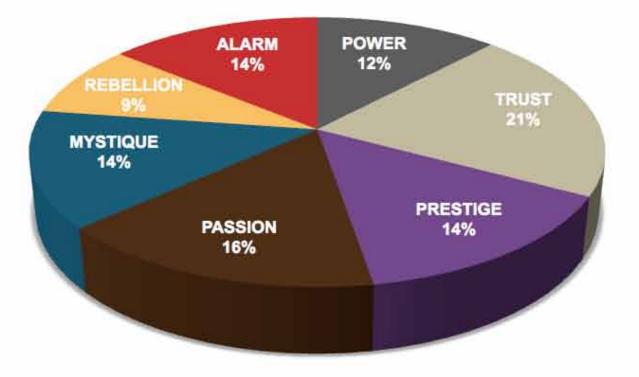

### AVERAGE RESULTS FROM THE FASCINATION ADVANTAGE TEST

### NATIONAL FINANCIAL PARTNERS RESULTS FROM THE FASCINATION ADVANTAGE TEST

# THIS IS WHAT THE RAW DATA ORIGINALLY LOOKED LIKE WHEN WE BEGAN TO COMPARE YOUR ORGANIZATION'S SCORES TO OUR OVERALL TEST POPULATION OF OVER 140,000 PEOPLE.