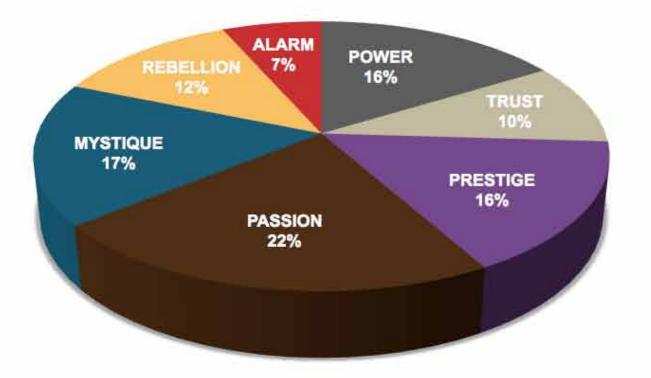

# THIS IS YOUR CUSTOM "FASCINATION FINGERPRINT."

This diagram shows the concentration of Personality Archetypes of the organization.

|                                                       |                                        | SECC                                           | DNDARY TI                                     | RIGGER                                                |                       |                                            |                                                            |  |
|-------------------------------------------------------|----------------------------------------|------------------------------------------------|-----------------------------------------------|-------------------------------------------------------|-----------------------|--------------------------------------------|------------------------------------------------------------|--|
|                                                       | PASSION<br>You connect with<br>emotion | TRUST<br>You build loyalty with<br>consistency | MYSTIQUE<br>You communicate with<br>substance | PRESTIGE<br>You earn respect with<br>higher standards | You lead with command | ALARM<br>You prevent problems<br>with care | <b>REBELLION</b><br>You change the game<br>with creativity |  |
| PASSION<br>You connect with<br>emotion                |                                        | 2.6%                                           | 1.7%                                          | 2.2%                                                  | 1.3%                  | 3.9%                                       | 5.7%                                                       |  |
| TRUST<br>You build loyalty with<br>consistency        | 2.6%                                   |                                                | 4.8%                                          | 4.8%                                                  | 1.3%                  | 4.3%                                       | 2.2%                                                       |  |
| MYSTIQUE<br>You communicate with<br>substance         | 0.4%                                   | 2.6%                                           |                                               | 1.7%                                                  | 1.7%                  | 3.5%                                       | 3.0%                                                       |  |
| PRESTIGE<br>You earn respect with<br>higher standards | 3.5%                                   | 1.7%                                           | 1.3%                                          |                                                       | 2.6%                  | 1.3%                                       | 3.9%                                                       |  |
| You lead<br>with command                              | 0.9%                                   | 3.5%                                           | 0.9%                                          | 4.8%                                                  |                       | 0.4%                                       | 2.2%                                                       |  |
| ALARM<br>You prevent problems<br>with care            | 4.3%                                   | 3.5%                                           | 1.3%                                          | 3.0%                                                  | 1.3%                  |                                            | 0.4%                                                       |  |
| REBELLION<br>You change the game<br>with creativity   | 0.9%                                   | 1.3%                                           | 0.9%                                          | 2.2%                                                  | 2.6%                  | 0.9%                                       |                                                            |  |

This is your custom measurement of Fascination Scores. The diagram to the right shows the actual percentages of each Personality Archetype within the organization.

For information, visit HowToFascinate.com or contact Hello@HowToFascinate.com.