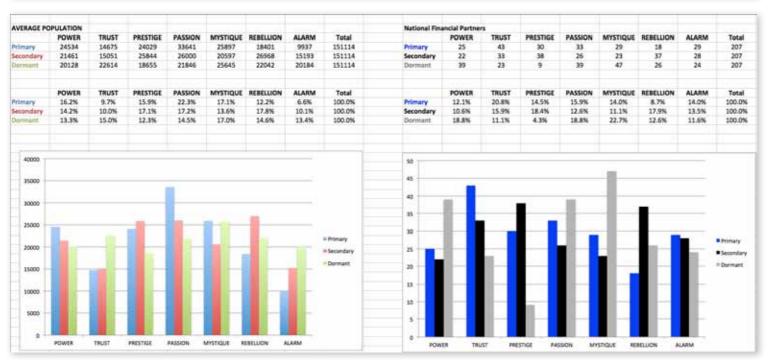

# THIS IS WHAT THE RAW DATA ORIGINALLY LOOKED LIKE WHEN WE BEGAN TO COMPARE YOUR ORGANIZATION'S SCORES TO OUR OVERALL TEST POPULATION OF OVER 140,000 PEOPLE.

# THIS IS WHAT THE RAW DATA ORIGINALLY LOOKED LIKE WHEN WE BEGAN TO COMPARE YOUR ORGANIZATION'S SCORES TO OUR OVERALL TEST POPULATION OF OVER 140,000 PEOPLE.

| Primary   | Secondary | Archetype           | Sum | Percentage |           | PASSION | TRUST        | MYSTIQUE       | PRESTIGE | POWER | ALARM | REBELLION |
|-----------|-----------|---------------------|-----|------------|-----------|---------|--------------|----------------|----------|-------|-------|-----------|
| Passion   | Rebellion | The Catalyst        | 13  | 5.65%      | PASSION   |         | 6            | 4              | 5        | 3     | 9     | 13        |
| Trust     | Prestige  | The Diplomat        | 11  | 4.78%      | TRUST     | 6       |              | 11             | 11       | 3     | 10    | 5         |
| Power     | Prestige  | The Maestro         | 11  | 4.78%      | MYSTIQUE  | 1       | 6            |                | 4        | 4     | 8     | 7         |
| Trust     | Mystique  | The Vault           | 11  | 4.78%      | PRESTIGE  | 8       | 4            | 3              |          | 6     | 3     | 9         |
| Alarm     | Passion   | The Coordinator     | 10  | 4.35%      | POWER     | 2       | 8            | 2              | 11       |       | 1     | 5         |
| Trust     | Alarm     | The Good Citizen    | 10  | 4.35%      | ALARM     | 10      | 8            | 3              | 7        | 3     |       | 1         |
| Prestige  | Rebellion | The Avant-Garde     | 9   | 3.91%      | REBELLION | 2       | 3            | 2              | 5        | 6     | 2     |           |
| Passion   | Alarm     | The Orchestrator    | 9   | 3.91%      |           |         |              |                |          |       |       |           |
| Mystique  | Alarm     | The Bullseye        | 8   | 3.48%      |           |         |              |                |          |       |       |           |
| Prestige  | Passion   | The Connoisseur     | 8   | 3.48%      |           | PASSION | TRUST        | MYSTIQUE       | PRESTIGE | POWER | ALARM | REBELLION |
| Power     | Trust     | The Guardian        | 8   | 3.48%      | PASSION   | ·       | 2.6%         | 1.7%           | 2.2%     | 1.3%  | 3.9%  | 5.7%      |
| Alarm     | Trust     | The Sustainer       | 8   | 3.48%      | TRUST     | 2.6%    |              | 4.8%           | 4.8%     | 1.3%  | 4.3%  | 2.2%      |
| Alarm     | Prestige  | The Editor-in-Chief | 7   | 3.04%      | MYSTIQUE  | 0.4%    | 2.6%         |                | 1.7%     | 1.7%  | 3.5%  | 3.0%      |
| Mystique  | Rebellion | The Secret Weapon   | 7   | 3.04%      | PRESTIGE  | 3.5%    | 1.7%         | 1.3%           |          | 2.6%  | 1.3%  | 3.9%      |
| Trust     | Passion   | The Authentic       | 6   | 2.61%      | POWER     | 0.9%    | 3.5%         | 0.9%           | 4.8%     |       | 0.4%  | 2.2%      |
| Passion   | Trust     | The Beloved         | 6   | 2.61%      | ALARM     | 4.3%    | 3.5%         | 1.3%           | 3.0%     | 1.3%  |       | 0.4%      |
| Rebellion | Power     | The Maverick Leader | 6   | 2.61%      | REBELLION | 0.9%    | 1.3%         | 0.9%           | 2.2%     | 2.6%  | 0.9%  |           |
| Prestige  | Power     | The Victor          | 6   | 2.61%      |           |         |              |                |          |       |       |           |
| Mystique  | Trust     | The Wise Owl        | 6   | 2.61%      |           |         |              |                |          |       |       |           |
| Power     | Rebellion | The Change Agent    | 5   | 2.17%      |           |         | : Missing Ar | chetypes       |          | *     |       |           |
| Trust     | Rebellion | The Evolutionary    | 5   | 2.17%      |           |         |              |                |          |       |       |           |
| Passion   | Prestige  | The Talent          | 5   | 2.17%      |           |         | : Most Prev  | alent Archetyp | es       |       |       |           |
| Rebellion | Prestige  | The Trendsetter     | 5   | 2.17%      |           |         |              |                |          |       |       |           |
| Prestige  | Trust     | The Blue Chip       | 4   | 1.74%      |           |         |              |                |          |       |       |           |
| Alarm     | Mystique  | The Inspector       | - 4 | 1.74%      |           |         |              |                |          |       |       |           |
| Mystique  | Prestige  | The Royal Guard     | 4   | 1.74%      |           |         |              |                |          |       |       |           |
| Mystique  | Power     | The Veiled Strength | 4   | 1.74%      |           |         |              |                |          |       |       |           |

As we prepared for the event, here's our spreadsheet, organized by "Personality Archetype"