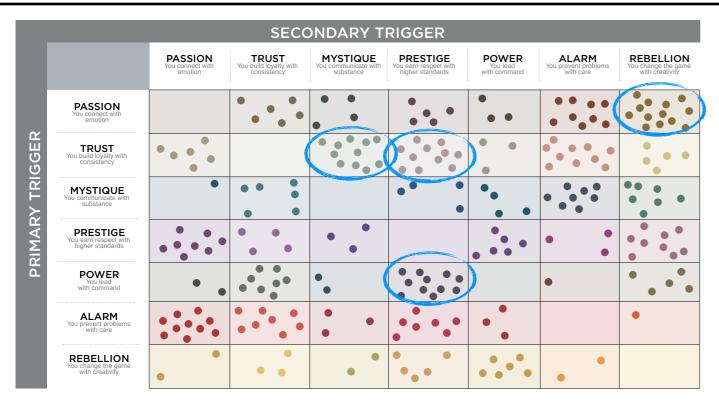

## WE COMPARED YOUR FINDINGS TO OUR MATRIX OF 49 PERSONALITY ARCHETYPES.

|                 |                                                       |                                          | Ś                                              | SECONDARY T                                   | RIGGER                                                |                                             |                                            |                                                            |
|-----------------|-------------------------------------------------------|------------------------------------------|------------------------------------------------|-----------------------------------------------|-------------------------------------------------------|---------------------------------------------|--------------------------------------------|------------------------------------------------------------|
|                 |                                                       | PASSION<br>You connect with<br>emotion   | TRUST<br>You build loyalty with<br>consistency | MYSTIQUE<br>You communicate with<br>substance | PRESTIGE<br>You earn respect with<br>higher standards | POWER<br>You lead<br>with command           | ALARM<br>You prevent problems<br>with care | <b>REBELLION</b><br>You change the game<br>with creativity |
|                 | PASSION<br>You connect with<br>emotion                | THE<br>DRAMA                             | THE<br>BELOVED                                 | THE<br>INTRIGUE                               | THE<br>TALENT                                         | THE<br>ADVOCATE                             | THE<br>ORCHESTRATOR                        | THE<br>CATALYST                                            |
|                 |                                                       | Theatrical • Emotive<br>Sensitive        | Nurturing • Loyal<br>Sincere                   | Perceptive • Nuanced<br>Selective             | Expressive • Stylish<br>Emotionally Intelligent       |                                             | Attentive • Dedicated<br>Detail-Oriented   | Outgoing • Experimental<br>Out-of-the-Box                  |
|                 | TRUST<br>You build loyalty with<br>consistency        | THE<br>AUTHENTIC                         | THE<br>OLD GUARD                               | THE<br>VAULT                                  | THE<br>DIPLOMAT                                       | THE<br>GRAVITAS                             | THE<br>GOOD CITIZEN                        | THE<br>EVOLUTIONARY                                        |
|                 |                                                       | Agreeable • Accessible<br>Dependable     | Predictable • Safe<br>Unmovable                | Analytical • Discreet<br>Understated          | Impeccable • Subtle<br>Capable                        | Dignified • Stable<br>Hardworking           | Conscientious • Modest<br>Preventative     | Curious • Open-Minded<br>Developing over Time              |
| ER              | MYSTIQUE<br>You communicate with<br>substance         | THE<br>SUBTLE TOUCH                      | THE<br>WISE OWL                                | THE<br>STOIC                                  | THE<br>ROYAL GUARD                                    | THE VEILED<br>STRENGTH                      | THE<br>BULLSEYE                            | THE SECRET<br>WEAPON                                       |
| PRIMARY TRIGGER |                                                       | Profound • Discerning<br>Self-Sufficient | Observant • Assured<br>Unruffled               | Unemotional • Introverted<br>Concentrated     | Elegant • Astute<br>Reserved                          | Rational • Intentional<br>Substantive       | Precise • Sharp<br>Under-the-Radar         | Clever • Unassuming<br>Independent                         |
|                 | PRESTIGE<br>You earn respect with<br>higher standards | THE<br>CONNOISSEUR                       | THE<br>BLUE CHIP                               | THE<br>ARCHITECT                              | THE<br>LAST WORD                                      | THE<br>VICTOR                               | THE<br>PERFECTIONIST                       | THE<br>AVANT-GARDE                                         |
|                 |                                                       | Astute • Discriminating<br>In-the-Know   | Classic • Timeless<br>"Best-in-Class"          | Sterling • Skillful<br>Restrained             | Deliberate • Crisp<br>Uncompromising                  | Respected • Competitive<br>Results-Oriented | Driven • Disciplined<br>Standard-Bearer    | Original • Enterprising<br>Forward-Thinking                |
|                 | POWER<br>You lead                                     | THE<br>RINGLEADER                        | THE<br>GUARDIAN                                | THE<br>MASTERMIND                             | THE<br>MAESTRO                                        | THE<br>AGGRESSOR                            | THE<br>WATCHDOG                            | THE<br>CHANGE AGENT                                        |
|                 | with command                                          | Motivating • Vigorous<br>Compelling      | Established • Genuine<br>Sure-Footed           | Methodical • Intense<br>Self-Reliant          | Ambitious • Admired<br>Focused                        | Dominant • Forceful<br>Emphatic             | Proactive • Alert<br>Cautionary            | Inventive • Vivid<br>Quick-Witted                          |
|                 | ALARM<br>You prevent problems<br>with care            | THE<br>COORDINATOR                       | THE<br>SUSTAINER                               | THE<br>INSPECTOR                              | THE<br>EDITOR-IN-CHIEF                                | THE<br>SHERIFF                              | THE<br>HIGH ALERT                          | THE<br>CRAFTSMAN                                           |
|                 |                                                       | Organized • Practical<br>Protective      | Steadfast • Composed<br>By-the-Book            | Private • Efficient<br>Meticulous             | Productive • Detailed<br>Skilled                      | Tireless • Decisive<br>Goal-Oriented        | Vigilant • Exacting<br>Prepared            | Strategic • Fine-Tuned<br>Judicious                        |
|                 | REBELLION<br>You change the game<br>with creativity   | THE<br>ROCKSTAR                          | THE<br>ARTISAN                                 | THE<br>PROVOCATEUR                            | THE<br>TRENDSETTER                                    | THE MAVERICK<br>LEADER                      | THE<br>QUICK-START                         | THE<br>ANARCHIST                                           |
|                 |                                                       | Bold • Artistic<br>Unorthodox            | Measured • Thoughtful<br>Craftsman-Like        | Innovative • Witty<br>Unconventional          | Elite • Progressive<br>Advanced                       | Pioneering • Irreverent<br>Entrepreneurial  | Thorough • Diligent<br>Imaginative         | Startling • Unpredictable<br>Intensely Creative            |

# THIS IS YOUR CUSTOM "FASCINATION FINGERPRINT."

This diagram shows the concentration of Personality Archetypes of the organization.

|                                                       |                                        | SECC                                           | DNDARY TI                                     | RIGGER                                                |                       |                                            |                                                            |  |
|-------------------------------------------------------|----------------------------------------|------------------------------------------------|-----------------------------------------------|-------------------------------------------------------|-----------------------|--------------------------------------------|------------------------------------------------------------|--|
|                                                       | PASSION<br>You connect with<br>emotion | TRUST<br>You build loyalty with<br>consistency | MYSTIQUE<br>You communicate with<br>substance | PRESTIGE<br>You earn respect with<br>higher standards | You lead with command | ALARM<br>You prevent problems<br>with care | <b>REBELLION</b><br>You change the game<br>with creativity |  |
| PASSION<br>You connect with<br>emotion                |                                        | 2.6%                                           | 1.7%                                          | 2.2%                                                  | 1.3%                  | 3.9%                                       | 5.7%                                                       |  |
| TRUST<br>You build loyalty with<br>consistency        | 2.6%                                   |                                                | 4.8%                                          | 4.8%                                                  | 1.3%                  | 4.3%                                       | 2.2%                                                       |  |
| MYSTIQUE<br>You communicate with<br>substance         | 0.4%                                   | 2.6%                                           |                                               | 1.7%                                                  | 1.7%                  | 3.5%                                       | 3.0%                                                       |  |
| PRESTIGE<br>You earn respect with<br>higher standards | 3.5%                                   | 1.7%                                           | 1.3%                                          |                                                       | 2.6%                  | 1.3%                                       | 3.9%                                                       |  |
| You lead<br>with command                              | 0.9%                                   | 3.5%                                           | 0.9%                                          | 4.8%                                                  |                       | 0.4%                                       | 2.2%                                                       |  |
| ALARM<br>You prevent problems<br>with care            | 4.3%                                   | 3.5%                                           | 1.3%                                          | 3.0%                                                  | 1.3%                  |                                            | 0.4%                                                       |  |
| REBELLION<br>You change the game<br>with creativity   | 0.9%                                   | 1.3%                                           | 0.9%                                          | 2.2%                                                  | 2.6%                  | 0.9%                                       |                                                            |  |

This is your custom measurement of Fascination Scores. The diagram to the right shows the actual percentages of each Personality Archetype within the organization.

For information, visit HowToFascinate.com or contact Hello@HowToFascinate.com.