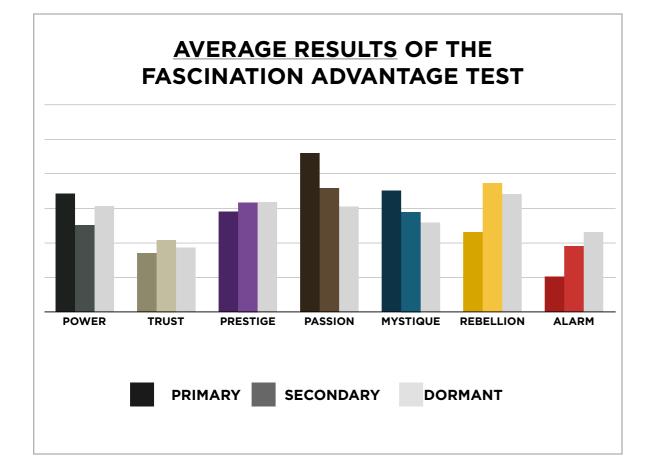

# THIS IS WHAT THE RAW DATA ORIGINALLY LOOKED LIKE WHEN WE BEGAN TO COMPARE YOUR ORGANIZATION'S SCORES TO OUR OVERALL TEST POPULATION OF OVER 140,000 PEOPLE.

### AVERAGE RESULTS FROM THE FASCINATION ADVANTAGE TEST

### NATIONAL FINANCIAL PARTNERS RESULTS FROM THE FASCINATION ADVANTAGE TEST