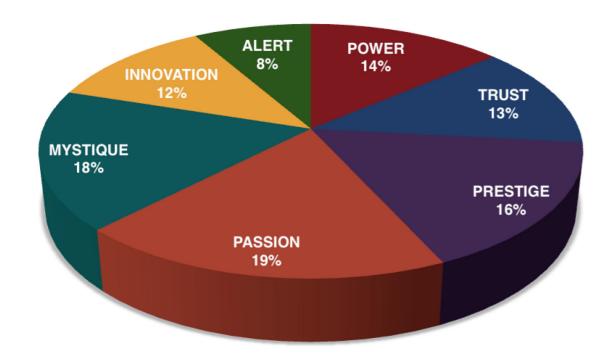

### THIS IS YOUR CUSTOM "FASCINATION FINGERPRINT."

This diagram shows the concentration of Personality Archetypes of the organization.

This is your custom measurement of Fascination Scores. The diagram to the right shows the actual percentages of each Personality Archetype within the organization.

## BASED ON YOUR AUDIENCE'S SCORES FOR "THE FASCINATION ADVANTAGE ASSESSMENT," WE IDENTIFIED THEIR UNIQUE PERSONALITY ADVANTAGES.

WE THEN BUILT CUSTOMIZED INSIGHTS TO PINPOINT WHAT MAKES THIS ORGANIZATION UNIQUELY FASCINATING.