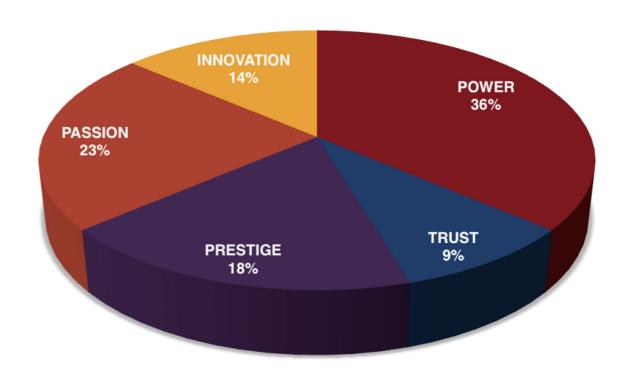

### THIS IS YOUR CUSTOM "FASCINATION FINGERPRINT."

This diagram shows the concentration of Personality Archetypes of the organization.

This is your custom measurement of Fascination Scores. The diagram to the right shows the actual percentages of each Personality Archetype within the organization.

## BASED ON YOUR AUDIENCE'S SCORES FOR "THE FASCINATION ADVANTAGE ASSESSMENT," WE IDENTIFIED THEIR UNIQUE PERSONALITY ADVANTAGES.

WE THEN BUILT CUSTOMIZED INSIGHTS TO PINPOINT WHAT MAKES THIS ORGANIZATION UNIQUELY FASCINATING.