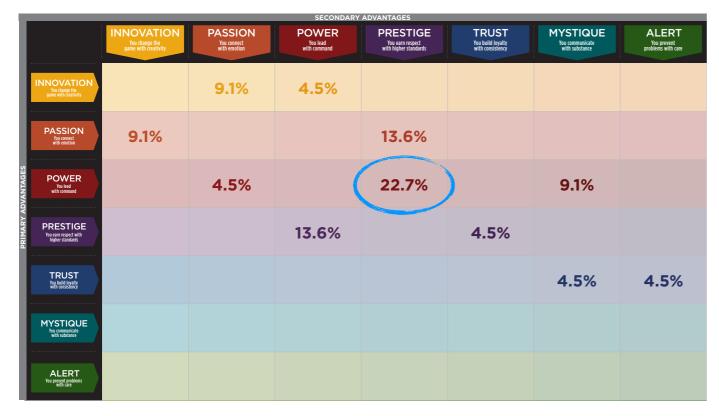

### WOMENETICS RESULTS FROM THE FASCINATION ADVANTAGE TEST

### WE COMPARED YOUR FINDINGS TO OUR MATRIX OF 49 PERSONALITY ARCHETYPES.

### THIS IS YOUR CUSTOM "FASCINATION FINGERPRINT."

This diagram shows the concentration of Personality Archetypes of the organization.

This is your custom measurement of Fascination Scores. The diagram to the right shows the actual percentages of each Personality Archetype within the organization.