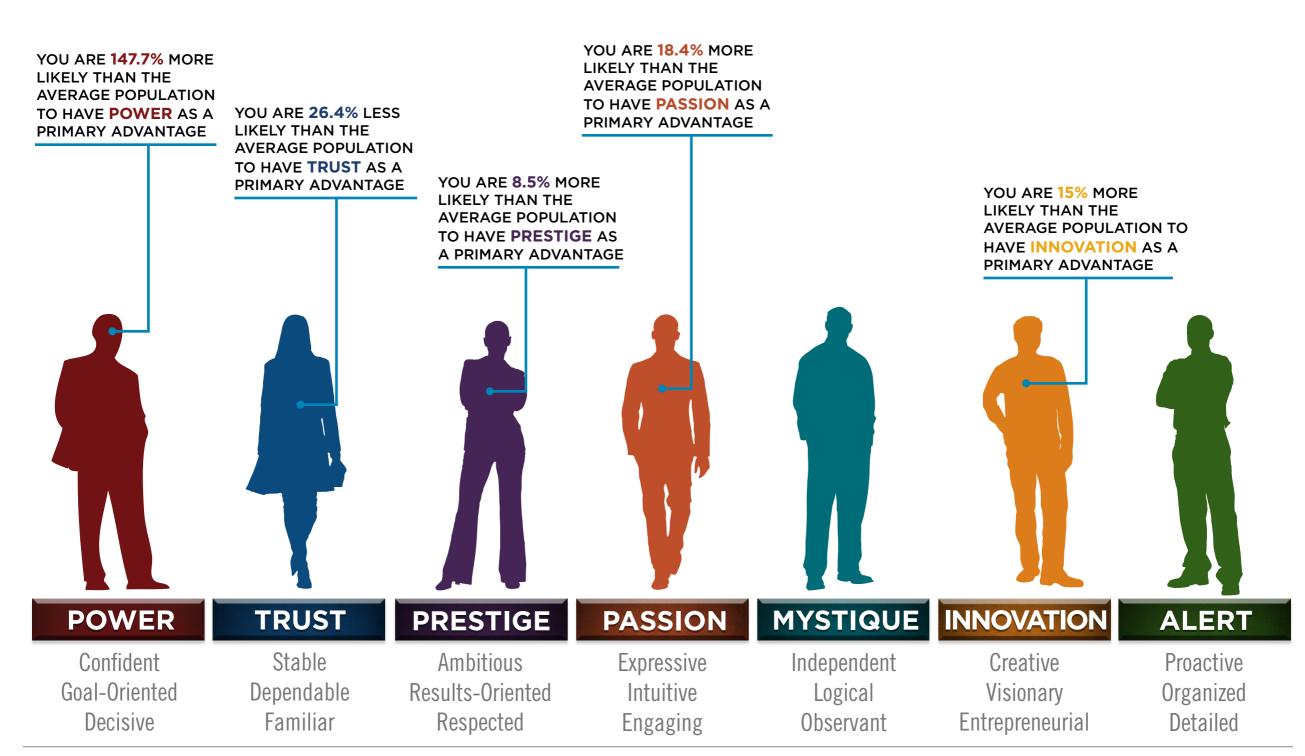

### AVERAGE RESULTS FROM THE FASCINATION ADVANTAGE TEST

### WOMENETICS RESULTS FROM THE FASCINATION ADVANTAGE TEST

## BASED ON YOUR AUDIENCE'S SCORES FOR "THE FASCINATION ADVANTAGE ASSESSMENT," WE IDENTIFIED THEIR UNIQUE PERSONALITY ADVANTAGES.

WE THEN BUILT CUSTOMIZED INSIGHTS TO PINPOINT WHAT MAKES THIS ORGANIZATION UNIQUELY FASCINATING.