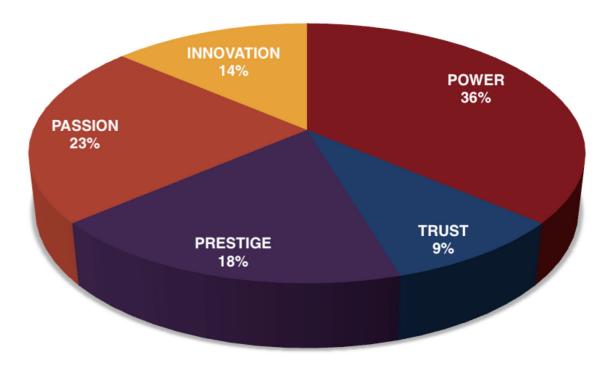

#### THIS IS YOUR CUSTOM "FASCINATION FINGERPRINT."

This diagram shows the concentration of Personality Archetypes of the organization.

This is your custom measurement of Fascination Scores. The diagram to the right shows the actual percentages of each Personality Archetype within the organization.