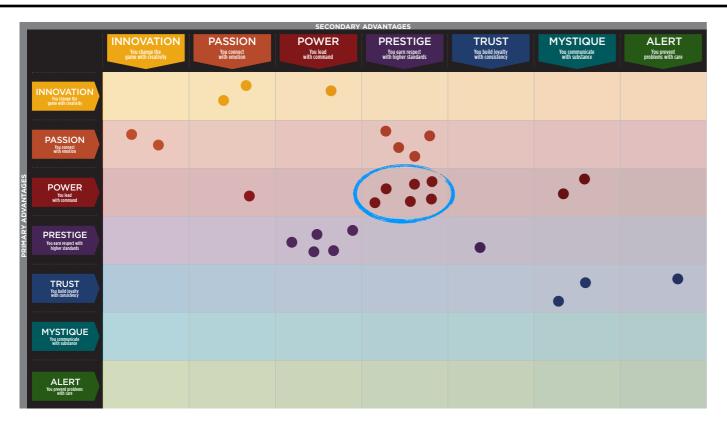

#### WE COMPARED YOUR FINDINGS TO OUR MATRIX OF 49 PERSONALITY ARCHETYPES.

| CREATED BY SALLY HOGSHEAD<br>DISCOVER MORE AT HOWTOFASCINATE.COM<br>EMAIL: HELLO@HOWTOFASCINATE.COM<br>@ 2014 HOW TO FASCINATE. ALL RIGHTS RESERVED.<br>SECONDARY FASCINATION ADVANTAGE® |                                                                    |                                                                 |                                                                      |                                                                  |                                                            |                                                              |                                                               |
|------------------------------------------------------------------------------------------------------------------------------------------------------------------------------------------|--------------------------------------------------------------------|-----------------------------------------------------------------|----------------------------------------------------------------------|------------------------------------------------------------------|------------------------------------------------------------|--------------------------------------------------------------|---------------------------------------------------------------|
|                                                                                                                                                                                          | INNOVATION<br>You change the<br>game with creativity               | PASSION<br>You connect<br>with emotion                          | POWER<br>You lead<br>with command                                    | PRESTIGE<br>You earn respect with<br>higher standards            | TRUST<br>You build loyalty<br>with consistency             | MYSTIQUE<br>You communicate<br>with substance                | ALERT<br>You prevent<br>problems with care                    |
| INNOVATION<br>You change the<br>game with creativity                                                                                                                                     | THE<br>ANARCHY<br>Volatile • Startling<br>Chaotic                  | THE<br>ROCKSTAR<br>Bold • Artistic<br>Unorthodox                | THE MAVERICK<br>LEADER<br>Pioneering • Irreverent<br>Entrepreneurial | THE<br>TRENDSETTER<br>Cutting-Edge • Elite<br>Progressive        | THE<br>ARTISAN<br>Deliberate • Thoughtful<br>Flexible      | THE<br>PROVOCATEUR<br>Clever • Adept<br>Contemporary         | THE<br>QUICK-START<br>Prolific • Thorough<br>Diligent         |
| PASSION You connect with emotion                                                                                                                                                         | THE<br>CATALYST<br>Out-of-the-Box • Social<br>Energizing           | THE<br>DRAMA<br>Theatrical • Emotive<br>Sensitive               | THE PEOPLE'S<br>CHAMPION<br>Dynamic • Inclusive<br>Engaging          | THE<br>TALENT<br>Expressive • Stylish<br>Emotionally-Intelligent | THE<br>BELOVED<br>Nurturing • Loyal<br>Sincere             | THE<br>INTRIGUE<br>Discerning • Perceptive<br>Considerate    | THE<br>ORCHESTRATOR<br>Attentive • Dedicated<br>Efficient     |
| You connect<br>with emotion<br>POWER<br>You lead<br>with command                                                                                                                         | THE CHANGE<br>AGENT<br>Inventive • Untraditional<br>Self-Propelled | THE<br>RINGLEADER<br>Motivating • Spirited<br>Compelling        | THE<br>AGGRESSOR<br>Dominant • Overbearing<br>Dogmatic               | THE<br>MAESTRO<br>Ambitious • Focused<br>Confident               | THE<br>GUARDIAN<br>Prominent • Genuine<br>Sure-Footed      | THE<br>MASTERMIND<br>Methodical • Intense<br>Self-Reliant    | THE<br>DEFENDER<br>Proactive • Cautionary<br>Strong-Willed    |
| You earn respect with<br>higher standards                                                                                                                                                | THE<br>AVANT-GARDE<br>Original • Enterprising<br>Forward-Thinking  | THE<br>CONNOISSEUR<br>Insightful • Distinguished<br>In-the-Know | THE<br>VICTOR<br>Respected • Competitive<br>Results-Oriented         | THE<br>IMPERIAL<br>Arrogant • Cold<br>Superior                   | THE<br>BLUE CHIP<br>Classic • Established<br>Best-In-Class | THE<br>ARCHITECT<br>Skillful • Restrained<br>Polished        | THE<br>SCHOLAR<br>Intellectual • Disciplined<br>Systematic    |
| C<br>TRUST<br>You build loyalty<br>with consistency                                                                                                                                      | THE<br>EVOLUTIONARY<br>Curious • Adaptable<br>Open-Minded          | THE<br>AUTHENTIC<br>Approachable • Dependable<br>Trustworthy    | THE<br>GRAVITAS<br>Dignified • Stable<br>Hardworking                 | THE<br>DIPLOMAT<br>Levelheaded • Subtle<br>Capable               | THE<br>OLD GUARD<br>Predictable • Safe<br>Unmovable        | THE<br>ANCHOR<br>Protective • Purposeful<br>Analytical       | THE<br>GOOD CITIZEN<br>Principled • Prepared<br>Conscientious |
| MYSTIQUE<br>You communicate<br>with substance                                                                                                                                            | THE SECRET<br>WEAPON<br>Nimble • Unassuming<br>Independent         | THE SUBTLE<br>TOUCH<br>Tactful • Self-Sufficient<br>Mindful     | THE VEILED<br>STRENGTH<br>Realistic • Intentional<br>To-the-Point    | THE<br>ROYAL GUARD<br>Elegant • Astute<br>Discreet               | THE<br>WISE OWL<br>Observant • Assured<br>Unruffled        | THE<br>DEADBOLT<br>Unemotional • Introverted<br>Concentrated | THE<br>ARCHER<br>On-Target • Reasoned<br>Pragmatic            |
| ALERT<br>You prevent<br>problems with care                                                                                                                                               | THE<br>COMPOSER<br>Strategic • Fine-Tuned<br>Judicious             | THE<br>COORDINATOR<br>Constructive • Organized<br>Practical     | THE<br>ACE<br>Decisive • Tireless<br>Forthright                      | THE<br>EDITOR-IN-CHIEF<br>Productive • Skilled<br>Detailed       | THE<br>MEDIATOR<br>Steadfast • Composed<br>Structured      | THE<br>DETECTIVE<br>Clear-Cut • Accurate<br>Meticulous       | THE CONTROL<br>FREAK<br>Compulsive • Driven<br>Exacting       |