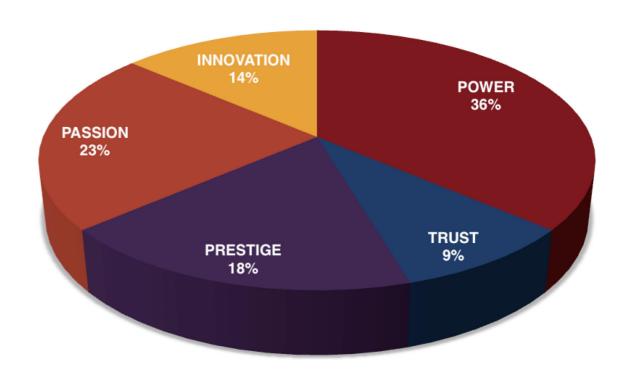

### WOMENETICS RESULTS FROM THE FASCINATION ADVANTAGE TEST

### THIS IS YOUR CUSTOM "FASCINATION FINGERPRINT."

This diagram shows the concentration of Personality Archetypes of the organization.

This is your custom measurement of Fascination Scores. The diagram to the right shows the actual percentages of each Personality Archetype within the organization.

## BASED ON YOUR AUDIENCE'S SCORES FOR "THE FASCINATION ADVANTAGE ASSESSMENT," WE IDENTIFIED THEIR UNIQUE PERSONALITY ADVANTAGES.

WE THEN BUILT CUSTOMIZED INSIGHTS TO PINPOINT WHAT MAKES THIS ORGANIZATION UNIQUELY FASCINATING.