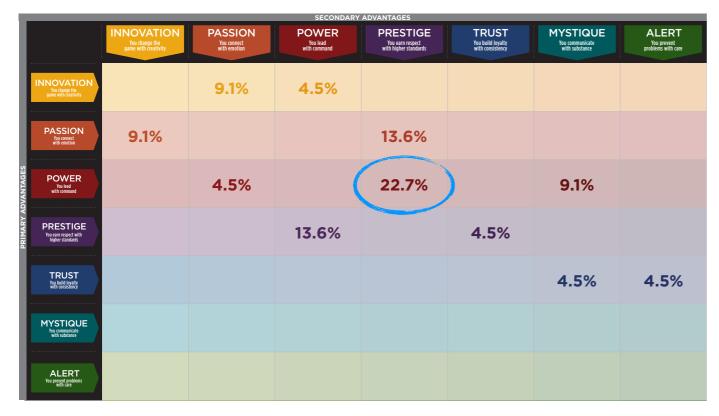

### WE COMPARED YOUR FINDINGS TO OUR MATRIX OF 49 PERSONALITY ARCHETYPES.

### CREATED BY SALLY HOGSHEAD 1: DISCOVER MORE AT HOWTOFASCINATE.COM EMAIL: HELLO@HOWTOFASCINATE.COM THE 49 PERSONALITY ARCHETYPES © 2014 HOW TO FASCINATE. ALL RIGHTS RESERVED SECONDARY FASCINATION ADVANTAGE® **PASSION** INNOVATION **POWER** PRESTIGE **TRUST MYSTIQUE** ALERT You lead You earn respect with You build loyalty You communicate You prevent game with creativity with command higher standards with consistency with substance problems with care THE THE THE MAVERICK THE THE THE THE INNOVATION **ANARCHY ROCKSTAR** LEADER **TRENDSETTER ARTISAN PROVOCATEUR QUICK-START** game with creativi Volatile • Startling **Bold** • Artistic Pioneering • Irreverent **Cutting-Edge • Elite** Deliberate • Thoughtful Clever • Adept **Prolific • Thorough** Flexible Contemporary Diligent Entrepreneurial Progressive THE THE THE PEOPLE'S THE THE THE THE **PASSION CATALYST DRAMA CHAMPION TALENT BELOVED** INTRIGUE **ORCHESTRATOR** FASCINATION ADVANTAGE with emotion Out-of-the-Box • Social Theatrical • Emotive Dynamic • Inclusive Expressive • Stylish **Nurturing • Loyal Discerning • Perceptive** Attentive • Dedicated Sensitive **Efficient** Energizing Engaging **Emotionally-Intelligent Sincere** Considerate THE CHANGE THE THE THE THE THE THE POWER AGENT RINGLEADER **AGGRESSOR MAESTRO GUARDIAN** MASTERMIND **DEFENDER** You lead with command Inventive • Untraditional **Proactive • Cautionary** Motivating • Spirited **Dominant • Overbearing Ambitious • Focused Prominent • Genuine** Methodical • Intense Self-Reliant Strong-Willed Self-Propelled Confident Sure-Footed Compelling Dogmatic THE THE THE THE THE THE THE **PRESTIGE AVANT-GARDE** CONNOISSEUR **VICTOR IMPERIAL BLUE CHIP ARCHITECT SCHOLAR** You earn respect with higher standards Original • Enterprising Insightful • Distinguished Respected • Competitive Arrogant • Cold Classic • Established Skillful • Restrained Intellectual • Disciplined Forward-Thinking Polished Systematic In-the-Know **Results-Oriented** Superior **Best-In-Class** THE THE THE THE THE THE THE **TRUST EVOLUTIONARY AUTHENTIC GRAVITAS DIPLOMAT OLD GUARD ANCHOR GOOD CITIZEN** You build lovalty with consistency Curious • Adaptable Approachable • Dependable Dignified • Stable Levelheaded • Subtle Predictable • Safe Protective • Purposeful Principled • Prepared **Open-Minded Trustworthy** Hardworking Capable Unmovable Analytical Conscientious THE SECRET THE SUBTLE THE VEILED THE THE THE THE **MYSTIQUE TOUCH STRENGTH WISE OWL ARCHER** WEAPON **ROYAL GUARD DEADBOLT** You communicate with substance Tactful • Self-Sufficient On-Target • Reasoned Nimble • Unassuming Realistic • Intentional Elegant • Astute Observant • Assured Unemotional • Introverted Unruffled Independent Mindful To-the-Point Discreet Concentrated Pragmatic THE THE THE THE THE THE THE CONTROL **ALERT COMPOSER** COORDINATOR ACE **EDITOR-IN-CHIEF MEDIATOR DETECTIVE FREAK** You prevent **Productive • Skilled** Compulsive • Driven problems with care Strategic • Fine-Tuned Constructive • Organized **Decisive • Tireless** Steadfast • Composed Clear-Cut • Accurate **Practical** Forthright Detailed Structured Meticulous Exacting

### THIS IS YOUR CUSTOM "FASCINATION FINGERPRINT."

This diagram shows the concentration of Personality Archetypes of the organization.

This is your custom measurement of Fascination Scores. The diagram to the right shows the actual percentages of each Personality Archetype within the organization.