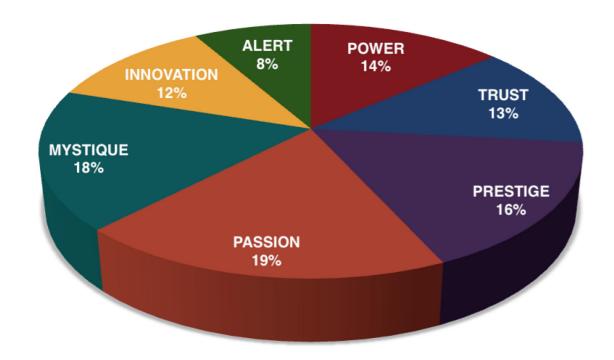

### AVERAGE RESULTS FROM THE FASCINATION ADVANTAGE TEST

### THIS IS YOUR CUSTOM "FASCINATION FINGERPRINT."

This diagram shows the concentration of Personality Archetypes of the organization.

This is your custom measurement of Fascination Scores. The diagram to the right shows the actual percentages of each Personality Archetype within the organization.

## BASED ON YOUR AUDIENCE'S SCORES FOR "THE FASCINATION ADVANTAGE ASSESSMENT," WE IDENTIFIED THEIR UNIQUE PERSONALITY ADVANTAGES.

WE THEN BUILT CUSTOMIZED INSIGHTS TO PINPOINT WHAT MAKES THIS ORGANIZATION UNIQUELY FASCINATING.