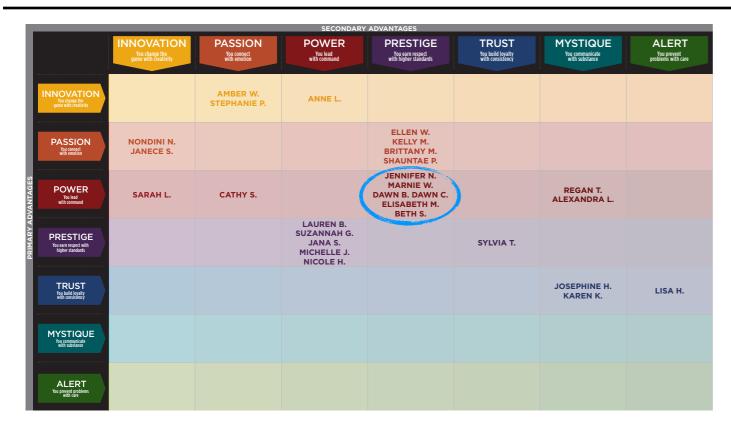

# THIS IS WHAT THE RAW DATA ORIGINALLY LOOKED LIKE WHEN WE BEGAN TO COMPARE YOUR ORGANIZATION'S SCORES TO OUR OVERALL TEST POPULATION OF OVER 500,000 PEOPLE.

# THIS IS WHAT THE RAW DATA ORIGINALLY LOOKED LIKE WHEN WE BEGAN TO COMPARE YOUR ORGANIZATION'S SCORES TO OUR OVERALL TEST POPULATION OF OVER 500,000 PEOPLE.

As we prepared for the event, here's our spreadsheet, organized by "Personality Archetype"

### WOMENETICS RESULTS FROM THE FASCINATION ADVANTAGE TEST