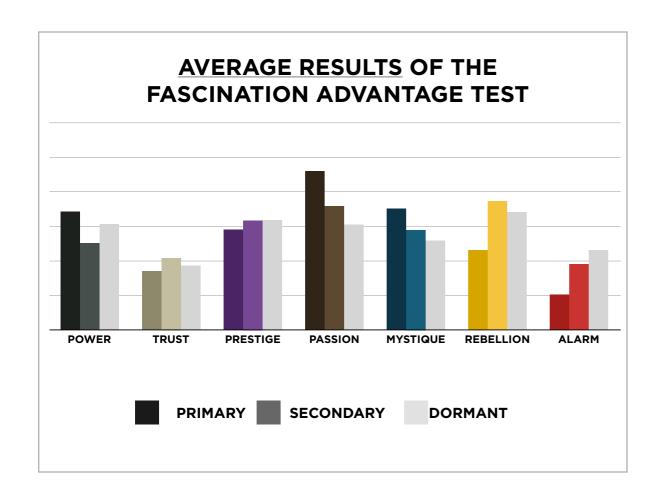

## THIS IS WHAT THE RAW DATA ORIGINALLY LOOKED LIKE WHEN WE BEGAN TO COMPARE YOUR ORGANIZATION'S SCORES TO OUR OVERALL TEST POPULATION OF OVER 200,000 PEOPLE.

# THIS IS WHAT THE RAW DATA ORIGINALLY LOOKED LIKE WHEN WE BEGAN TO COMPARE YOUR ORGANIZATION'S SCORES TO OUR OVERALL TEST POPULATION OF OVER 200,000 PEOPLE.

As we prepared for the event, here's our spreadsheet, organized by "Personality Archetype"

## AVERAGE RESULTS FROM THE FASCINATION ADVANTAGE TEST