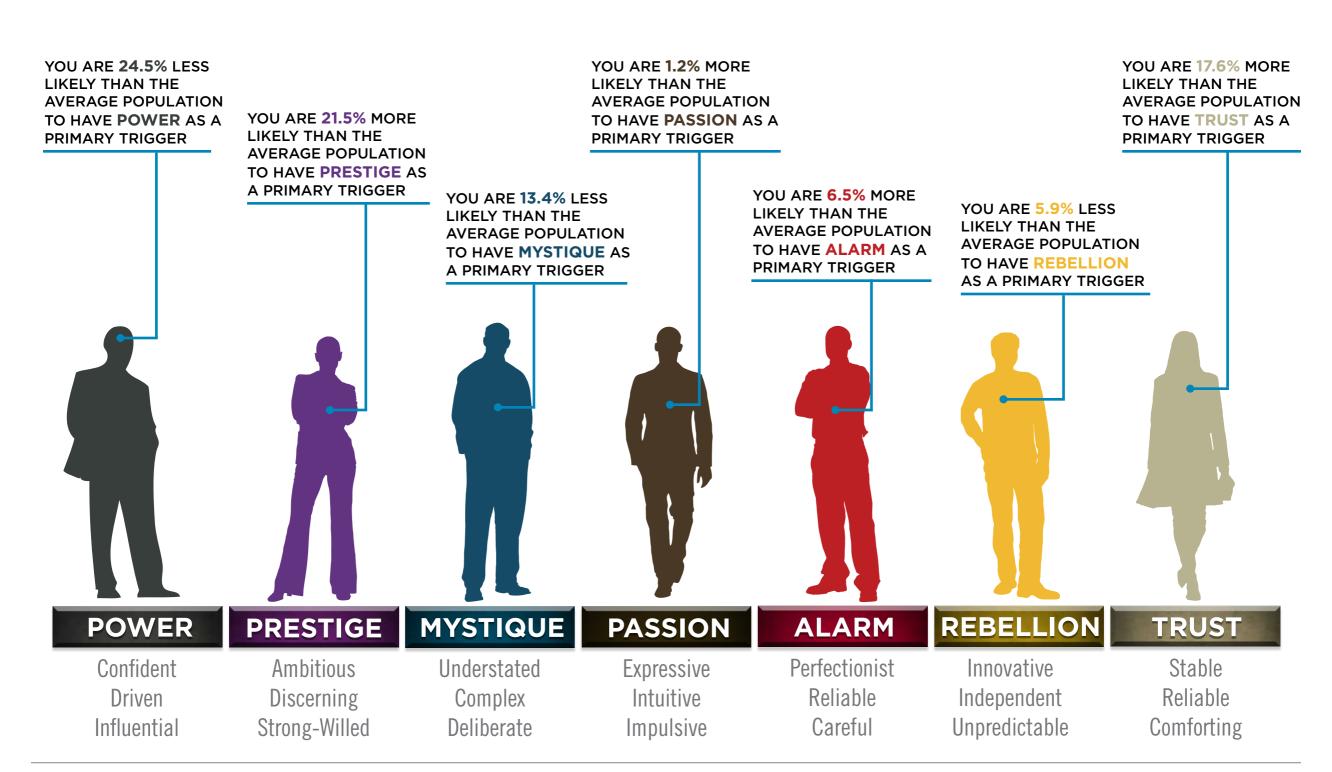

# BASED ON YOUR AUDIENCE'S SCORES FOR "THE FASCINATION ADVANTAGE TEST," WE IDENTIFIED THEIR UNIQUE PERSONALITY STRENGTHS.

WE THEN BUILT CUSTOMIZED INSIGHTS TO PINPOINT WHAT MAKES THIS ORGANIZATION UNIQUELY FASCINATING.

For information, visit HowToFascinate.com or contact Hello@HowToFascinate.com.

**POWER** 

A LEADER WHO MAKES DECISIONS

**PASSION** 

RELATIONSHIP-BUILDER WITH STRONG PEOPLE SKILLS

**MYSTIQUE** 

**SOLO INTELLECT BEHIND-THE-SCENES** 

**PRESTIGE** 

**OVERACHIEVER WITH HIGHER STANDARDS** 

**ALARM** 

PRECISE DETAIL MANAGER

REBELLION

**INNOVATIVE PROBLEM-SOLVER** 

TRUST

STABLE, RELIABLE PARTNER