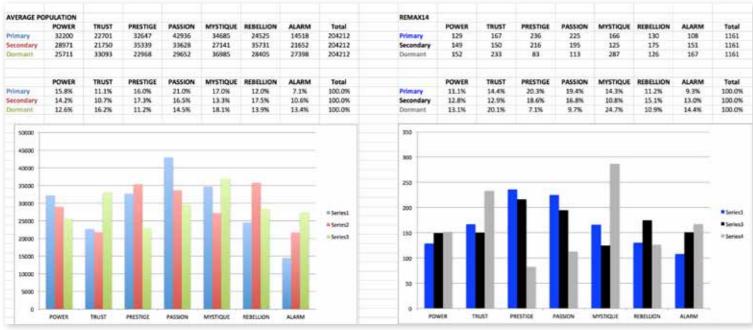

## THIS IS WHAT THE RAW DATA ORIGINALLY LOOKED LIKE WHEN WE BEGAN TO COMPARE YOUR ORGANIZATION'S SCORES TO OUR OVERALL TEST POPULATION OF OVER 200,000 PEOPLE.

# THIS IS WHAT THE RAW DATA ORIGINALLY LOOKED LIKE WHEN WE BEGAN TO COMPARE YOUR ORGANIZATION'S SCORES TO OUR OVERALL TEST POPULATION OF OVER 200,000 PEOPLE.

As we prepared for the event, here's our spreadsheet, organized by "Personality Archetype"

## AVERAGE RESULTS FROM THE FASCINATION ADVANTAGE TEST

## REMAX RESULTS FROM THE FASCINATION ADVANTAGE TEST

| ı |   |   |
|---|---|---|
| k |   | 1 |
| Ľ | ļ |   |
| ľ | Ļ |   |
|   | Į | Į |
| F | _ |   |
| K | i |   |
| k |   |   |
| þ | Þ |   |
| ľ |   | 1 |
| k | ⋖ | ĺ |
| ľ | > | 2 |
| E | _ |   |
|   | 1 | 1 |
|   | • | 1 |
|   |   |   |
|   |   |   |
|   |   |   |