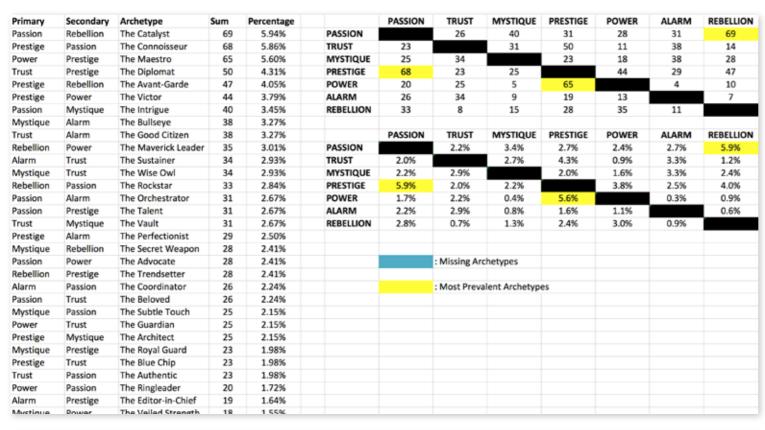

This diagram shows the concentration of Personality Archetypes of the organization.

|                 | SECONDARY TRIGGER                               |                                        |                                                |                                               |                                                       |                             |                                            |                                                     |  |
|-----------------|-------------------------------------------------|----------------------------------------|------------------------------------------------|-----------------------------------------------|-------------------------------------------------------|-----------------------------|--------------------------------------------|-----------------------------------------------------|--|
|                 |                                                 | PASSION<br>You connect with<br>emotion | TRUST<br>You build loyalty with<br>consistency | MYSTIQUE<br>You communicate with<br>substance | PRESTIGE<br>You earn respect with<br>higher standards | POWER You lead with command | ALARM<br>You prevent problems<br>with care | REBELLION<br>You change the game<br>with creativity |  |
|                 | PASSION<br>You connect with<br>emotion          |                                        | 2.2%                                           | 3.4%                                          | 2.7%                                                  | 2.4%                        | 2.7%                                       | 5.9%                                                |  |
| GGER            | TRUST<br>You build loyalty with<br>consistency  | 2.0%                                   |                                                | 2.7%                                          | 4.3%                                                  | 0.9%                        | 3.3%                                       | 1.2%                                                |  |
| PRIMARY TRIGGER | MYSTIQUE<br>You communicate with<br>substance   | 2.2%                                   | 2.9%                                           |                                               | 2.0%                                                  | 1.6%                        | 3.3%                                       | 2.4%                                                |  |
|                 | PRESTIGE You earn respect with higher standards | 5.9%                                   | 2.0%                                           | 2.2%                                          |                                                       | 3.8%                        | 2.5%                                       | 4.0%                                                |  |
| ā               | POWER<br>You lead<br>with command               | 1.7%                                   | 2.2%                                           | 0.4%                                          | 5.6%                                                  |                             | 0.3%                                       | 0.9%                                                |  |
|                 | ALARM<br>You prevent problems<br>with care      | 2.2%                                   | 2.9%                                           | 0.8%                                          | 1.6%                                                  | 1.1%                        |                                            | 0.6%                                                |  |
|                 | REBELLION You change the game with creativity   | 2.8%                                   | 0.7%                                           | 1.3%                                          | 2.4%                                                  | 3.0%                        | 0.9%                                       |                                                     |  |

This is your custom measurement of Fascination Scores. The diagram to the right shows the actual percentages of each Personality Archetype within the organization.