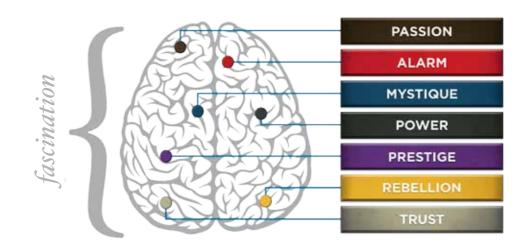

| SECONDARY TRIGGER                      |                                          |                                         |  |                             |                                      |                                               |  |
|----------------------------------------|------------------------------------------|-----------------------------------------|--|-----------------------------|--------------------------------------|-----------------------------------------------|--|
| PASSION<br>You connect with<br>emotion | TRUST You build loyalty with consistency | MYSTIQUE You communicate with substance |  | POWER You lead with command | ALARM You prevent problems with care | REBELLION You change the game with creativity |  |
| <br>TUE                                | THE                                      | T115                                    |  | THE                         |                                      |                                               |  |