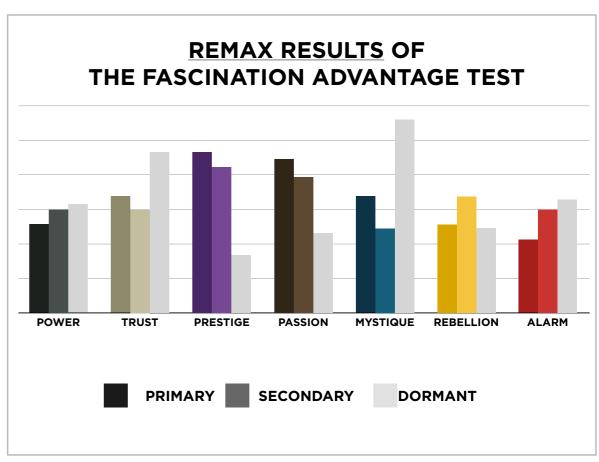

## THIS IS WHAT THE RAW DATA ORIGINALLY LOOKED LIKE WHEN WE BEGAN TO COMPARE YOUR ORGANIZATION'S SCORES TO OUR OVERALL TEST POPULATION OF OVER 200,000 PEOPLE.

# THIS IS WHAT THE RAW DATA ORIGINALLY LOOKED LIKE WHEN WE BEGAN TO COMPARE YOUR ORGANIZATION'S SCORES TO OUR OVERALL TEST POPULATION OF OVER 200,000 PEOPLE.

As we prepared for the event, here's our spreadsheet, organized by "Personality Archetype"

## REMAX RESULTS FROM THE FASCINATION ADVANTAGE TEST

| ı |   |   |
|---|---|---|
| k |   | 1 |
| Ľ | ļ |   |
| ľ | Ļ |   |
|   | Į | Į |
| F | _ |   |
| K | i |   |
| k |   |   |
| þ | Þ |   |
| ľ |   | 1 |
| k | ⋖ | ĺ |
| ľ | > | 2 |
| E | _ |   |
|   | 1 | 1 |
|   | • | 1 |
|   |   |   |
|   |   |   |
|   |   |   |