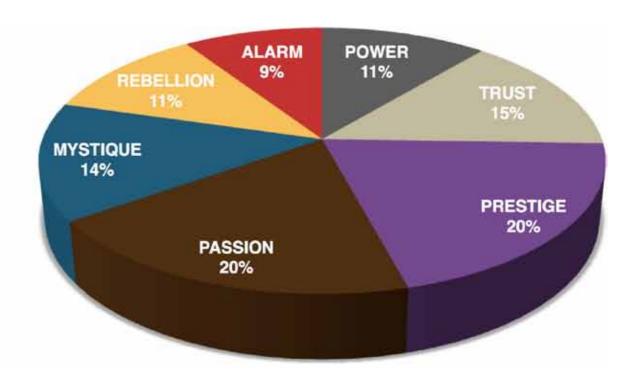

This is your custom measurement of Fascination Scores. The diagram to the right shows the actual percentages of each Personality Archetype within the organization.