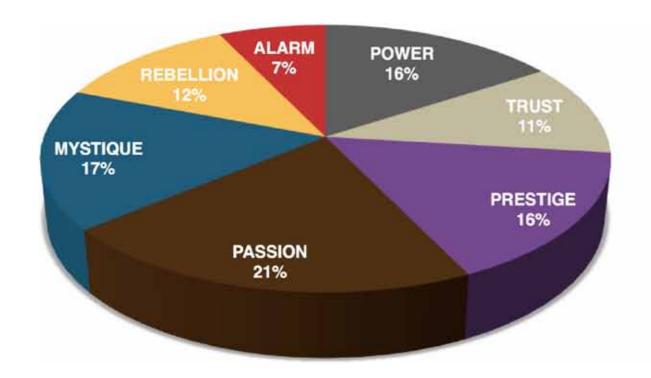

This is your custom measurement of Fascination Scores. The diagram to the right shows the actual percentages of each Personality Archetype within the organization.