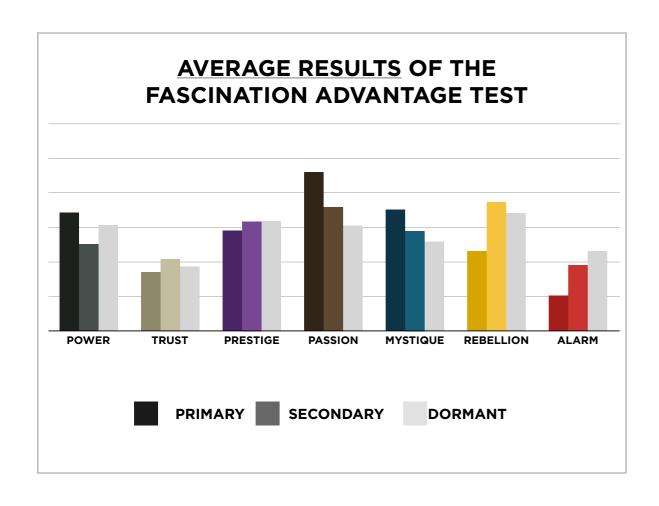

# AN INSIDER'S look AT THE RESEARCH

FROM SALLY HOGSHEAD'S PRESENTATION TO RETAIL SUCCESS SUMMIT ON 08/19/13



For information, visit HowToFascinate.com or contact Hello@HowToFascinate.com.

#### THIS IS WHAT THE RAW DATA ORIGINALLY LOOKED LIKE WHEN WE BEGAN TO COMPARE YOUR ORGANIZATION'S SCORES TO OUR OVERALL TEST POPULATION OF OVER 180,000 PEOPLE.





## THIS IS WHAT THE RAW DATA ORIGINALLY LOOKED LIKE WHEN WE BEGAN TO COMPARE YOUR ORGANIZATION'S SCORES TO OUR OVERALL TEST POPULATION OF OVER 180,000 PEOPLE.

| Primary   | Secondary | Archetype           | Sum | Percentage |           | PASSION | TRUST                       | MYSTIQUE | PRESTIGE | POWER | ALARM | REBELLION |
|-----------|-----------|---------------------|-----|------------|-----------|---------|-----------------------------|----------|----------|-------|-------|-----------|
| Power     | Prestige  | The Maestro         | 22  | 7.46%      | PASSION   |         | 4                           | 10       | 13       | 7     | 13    | 17        |
| Passion   | Rebellion | The Catalyst        | 17  | 5.76%      | TRUST     | 8       |                             | 12       |