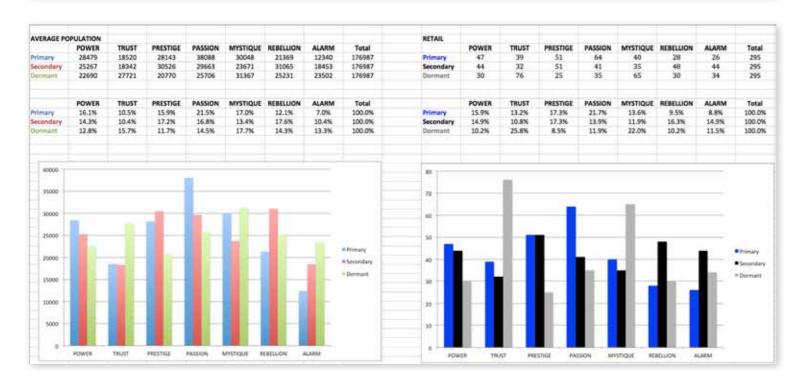

#### THIS IS WHAT THE RAW DATA ORIGINALLY LOOKED LIKE WHEN WE BEGAN TO COMPARE YOUR ORGANIZATION'S SCORES TO OUR OVERALL TEST POPULATION OF OVER 180,000 PEOPLE.

This is your custom measurement of Fascination Scores. The diagram to the right shows the actual percentages of each Personality Archetype within the organization.