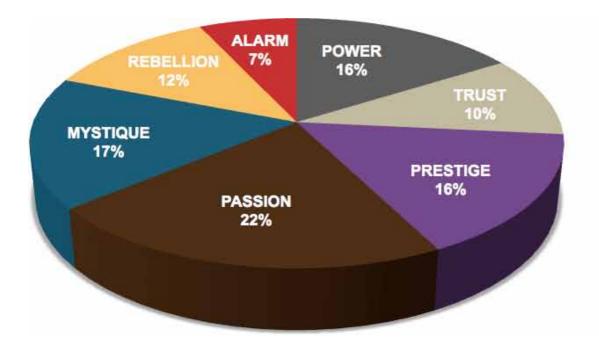

#### THIS IS WHAT THE RAW DATA ORIGINALLY LOOKED LIKE WHEN WE BEGAN TO COMPARE YOUR ORGANIZATION'S SCORES TO OUR OVERALL TEST POPULATION OF OVER 180,000 PEOPLE.