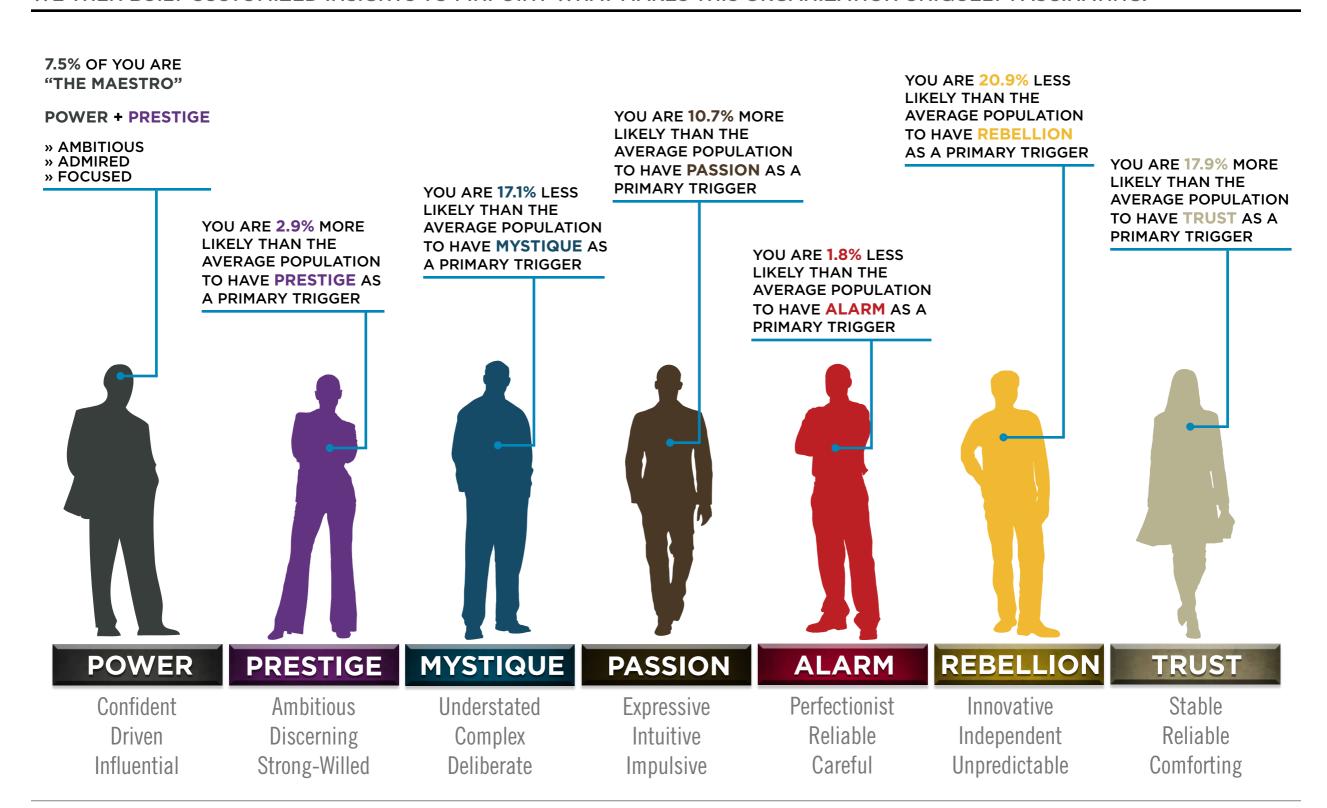

### BASED ON YOUR AUDIENCE'S SCORES FOR "THE FASCINATION ADVANTAGE TEST," WE IDENTIFIED THEIR UNIQUE PERSONALITY STRENGTHS.

WE THEN BUILT CUSTOMIZED INSIGHTS TO PINPOINT WHAT MAKES THIS ORGANIZATION UNIQUELY FASCINATING.

**POWER** 

A LEADER WHO MAKES DECISIONS

**PASSION** 

RELATIONSHIP-BUILDER WITH STRONG PEOPLE SKILLS

**MYSTIQUE** 

**SOLO INTELLECT BEHIND-THE-SCENES** 

**PRESTIGE** 

**OVERACHIEVER WITH HIGHER STANDARDS** 

**ALARM** 

PRECISE DETAIL MANAGER

REBELLION

**INNOVATIVE PROBLEM-SOLVER** 

TRUST

STABLE, RELIABLE PARTNER