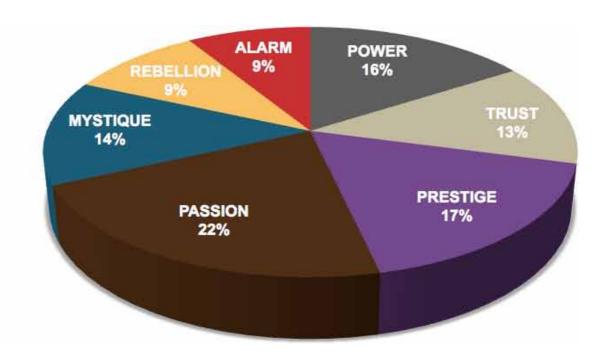

#### AVERAGE RESULTS FROM THE FASCINATION ADVANTAGE TEST

#### RETAIL SUCCESS SUMMIT RESULTS FROM THE FASCINATION ADVANTAGE TEST

| Ľ | 1           |
|---|-------------|
| П | П           |
| 7 | G           |
| K | H           |
| L | يا          |
| F | ī           |
| Ľ | ľ           |
| ľ |             |
| ľ |             |
| 2 | ā           |
|   | Y           |
| < | 1           |
| Н |             |
| 2 | <u>&gt;</u> |
| F |             |
| ľ | ľ           |
| 7 | 1           |
| ۱ |             |
|   |             |
|   |             |
|   |             |
|   |             |